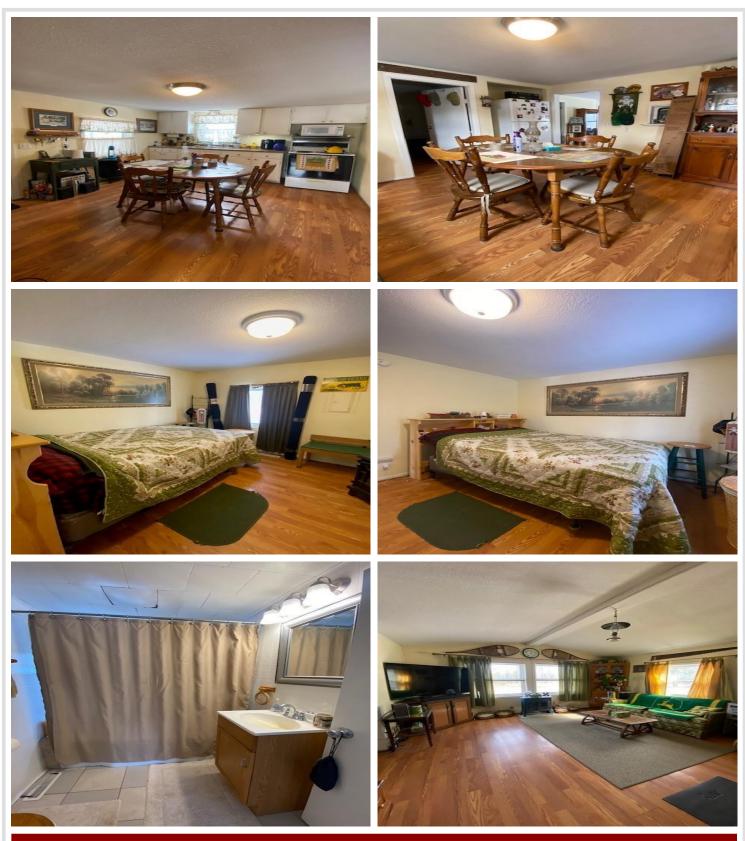

### **Description:**

Charming 1-Bedroom, 1-Bathroom Home with Extra Room for a Den Nestled between Bemidji and Shevlin, this cozy home offers the perfect blend of peaceful country living and modern comfort. Featuring a cozy 1-bedroom, 1-bathroom layout with an additional room that can be used as a den or office, this property is ideal for those seeking tranquility and privacy.