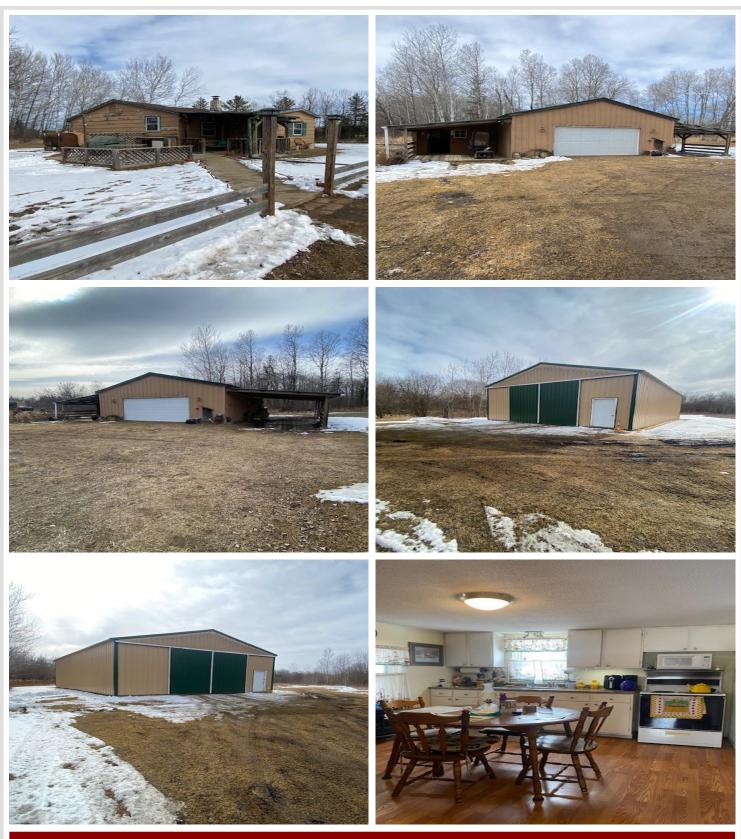

Enjoy the serenity of nature from the large deck, perfect for outdoor relaxation or entertaining. The detached garage provides convenient storage and parking, while the shed offers ample space for a horse or other animals. A pole building on the property offers even more storage potential, making it ideal for those with hobbies or equipment to store.

#### **Additional Features:**

Basement: Block, Crawl Space, Partial Fuel: Oil Garage: 1 Heat: Forced Air Sewer: Private Sewer Water: Private, Well Air Conditioning: Window Unit(s)