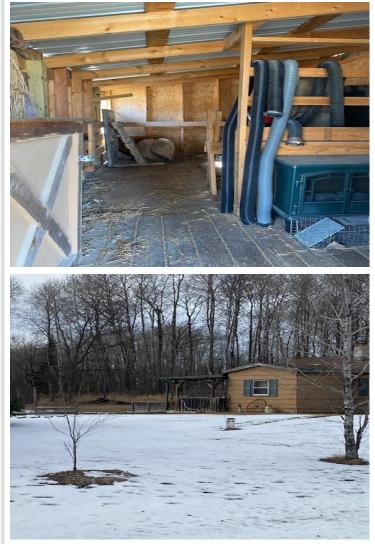

Enjoy the serenity of nature from the large deck, perfect for outdoor relaxation or entertaining. The detached garage provides convenient storage and parking, while the shed offers ample space for a horse or other animals. A pole building on the property offers even more storage potential, making it ideal for those with hobbies or equipment to store.

Located in a quiet area, this home is a true retreat, offering peaceful living with easy access to both Bemidji and Shevlin. Whether you're looking for a permanent home or a getaway in nature, this property is a must-see.