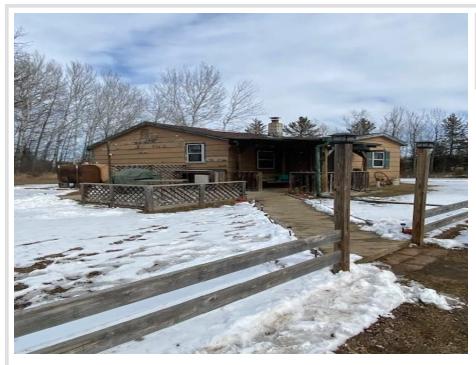

### **Description:**

Charming 1-Bedroom, 1-Bathroom Home with Extra Room for a Den Nestled between Bemidji and Shevlin, this cozy home offers the perfect blend of peaceful country living and modern comfort. Featuring a cozy 1-bedroom, 1-bathroom layout with an additional room that can be used as a den or office, this property is ideal for those seeking tranquility and privacy.

Enjoy the serenity of nature from the large deck, perfect for outdoor relaxation or entertaining. The detached garage provides convenient storage and parking, while the shed offers ample space for a horse or other animals. A pole building on the property offers even more storage potential, making it ideal for those with hobbies or equipment to store.

Located in a quiet area, this home is a true retreat, offering peaceful living with easy access to both Bemidji and Shevlin. Whether you're looking for a permanent home or a getaway in nature, this property is a must-see.