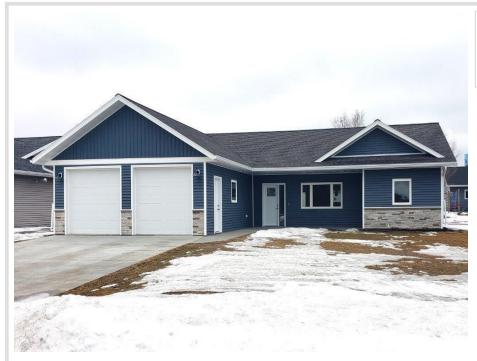

MLS 6687424 Residential

\$385,000

1,534 sq ft 3 bedrooms 2 baths

1005 8th Avenue Perham MN 56573

Status: Active

## **Description:**

New Construction in Perham that's move in ready! Quality built home in well developed neighborhood. 3 Bedroom, 2 bath home on slab with open floor plan, kitchen island, patio doors leading to the backyard. Nice, bright interior finishes. Attached 2 car, insulated garage. Yard is seeded and has lawn irrigation. This development connects via walking/biking path to the City of Perham's walking/biking trails, pickle balls courts, softball fields, dog park, and 27 hole golf course. TIF financing available to those who qualify to reduce special assessments.