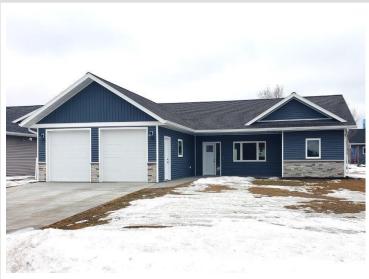

## **Description:**

New Construction in Perham that's move in ready! Quality built home in well developed neighborhood. 3 Bedroom, 2 bath home on slab with open floor plan, kitchen island, patio doors leading to the backyard. Nice, bright interior finishes. Attached 2 car, insulated garage. Yard is seeded and has lawn irrigation. This development connects via walking/biking path to the City of Perham's walking/biking trails, pickle balls courts, softball fields, dog park, and 27 hole golf course. TIF financing available to those who qualify to reduce special assessments.