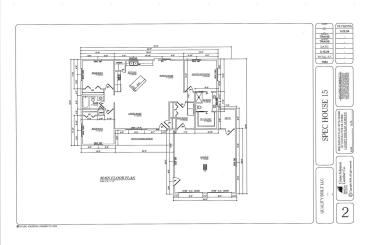

## **Description:**

New Construction in Perham that's move in ready! Quality built home in well developed neighborhood. 3 Bedroom, 2 bath home on slab with open floor plan, kitchen island, patio doors leading to the backyard. Nice, bright interior finishes. Attached 2 car, insulated garage. Yard is seeded and has lawn irrigation. This development connects via walking/biking path to the City of Perham's walking/biking trails, pickle balls courts, softball fields, dog park, and 27 hole golf course. TIF financing available to those who qualify to reduce special assessments.

## **Additional Details:**

Year Built 2024 Lot Acres 0.24 Lot Dimensions 83x128 Garage Stalls 2 School District 549 Taxes \$152 Taxes with Assessments \$158 Tax Year 2024