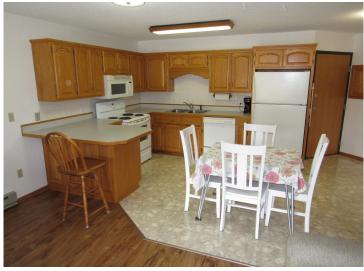

## **Description:**

WELCOME TO RIVERVIEW ESTATES - ENJOY THIS TWO BEDROOM, ONE BATH 1ST FLOOR CONDO. THIS IS A HIGHLY DESIRABLE UNIT WITH UPDATED FLOORING, NEW WINDOWS AND NEW ROOF. OFFERS EASY ACCESS WITH NO STAIRS AND IS A MORE PRIVATE CORNER UNIT WITH A ONE STALL GARAGE. WALK OUT YOUR SLIDING GLASS DOOR TO YOUR PATIO AND ENJOY THE VIEWS OF THE PINE RIVER AT WATER'S EDGE. LOCATED IN TOWN WITH A SHORT WALK TO THE BAKERY, HARDWARE STORE AND ALL THAT PINE RIVER HAS TO OFFER.