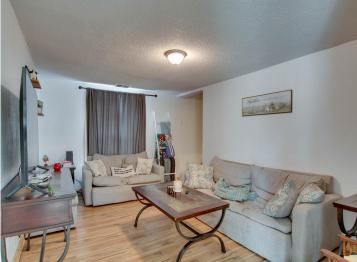

## **Description:**

Charming and cozy 3 bedroom, 1 bath home in Bemidji! You'll love the spacious entry that leads into a mostly open main floor. The kitchen has newer appliances and a gas stove with a large coffee bar for extra counter space. There is a 3/4 bath on the main level. Upstairs, you'll find two comfortable bedrooms. Step onto the deck off of the kitchen and enjoy your backyard featuring mature trees and private parking for several cars off of the alley. Conveniently located close to Bemidji State University and walking distance to downtown, this home is turn-key and ready for the next owners!