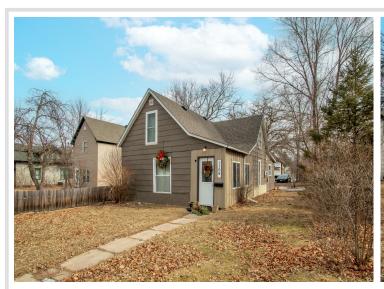

MLS 6687496 Residential

\$135,000

1,286 sq ft 3 bedrooms

1 baths

1108 America Avenue Bemidji MN 56601

Status: Active

## **Description:**

Charming and cozy 3 bedroom, 1 bath home in Bemidji! You'll love the spacious entry that leads into a mostly open main floor. The kitchen has newer appliances and a gas stove with a large coffee bar for extra counter space. There is a 3/4 bath on the main level. Upstairs, you'll find two comfortable bedrooms. Step onto the deck off of the kitchen and enjoy your backyard featuring mature trees and private parking for several cars off of the alley. Conveniently located close to Bemidji State University and walking distance to downtown, this home is turn-key and ready for the next owners!

## **Additional Details:**

Year Built 1900 Lot Acres 0.1 Lot Dimensions 33x140 School District 31 Taxes \$932 Taxes with Assessments \$932 Tax Year 2023