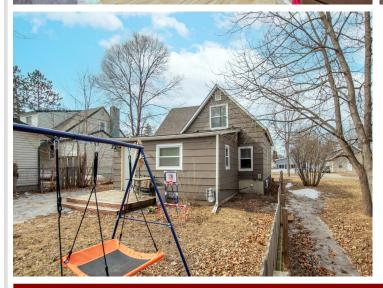

## **Description:**

Charming and cozy 3 bedroom, 1 bath home in Bemidji! You'll love the spacious entry that leads into a mostly open main floor. The kitchen has newer appliances and a gas stove with a large coffee bar for extra counter space. There is a 3/4 bath on the main level. Upstairs, you'll find two comfortable bedrooms. Step onto the deck off of the kitchen and enjoy your backyard featuring mature trees and private parking for several cars off of the alley. Conveniently located close to Bemidji State University and walking distance to downtown, this home is turn-key and ready for the next owners!