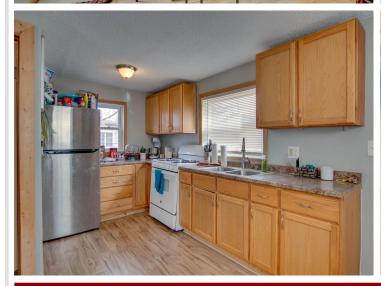

## **Description:**

Charming and cozy 3 bedroom, 1 bath home in Bemidji! You'll love the spacious entry that leads into a mostly open main floor. The kitchen has newer appliances and a gas stove with a large coffee bar for extra counter space. There is a 3/4 bath on the main level. Upstairs, you'll find two comfortable bedrooms. Step onto the deck off of the kitchen and enjoy your backyard featuring mature trees and private parking for several cars off of the alley. Conveniently located close to Bemidji State University and walking distance to downtown, this home is turn-key and ready for the next owners!