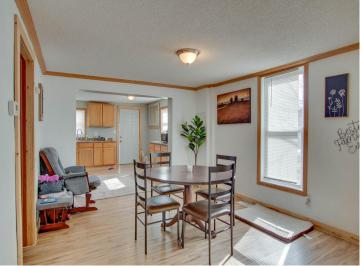

## **Description:**

Charming and cozy 3 bedroom, 1 bath home in Bemidji! You'll love the spacious entry that leads into a mostly open main floor. The kitchen has newer appliances and a gas stove with a large coffee bar for extra counter space. There is a 3/4 bath on the main level. Upstairs, you'll find two comfortable bedrooms. Step onto the deck off of the kitchen and enjoy your backyard featuring mature trees and private parking for several cars off of the alley. Conveniently located close to Bemidji State University and walking distance to downtown, this home is turn-key and ready for the next owners!