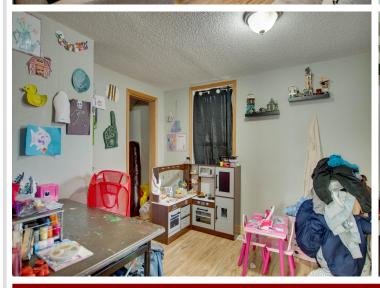

## **Description:**

Charming and cozy 3 bedroom, 1 bath home in Bemidji! You'll love the spacious entry that leads into a mostly open main floor. The kitchen has newer appliances and a gas stove with a large coffee bar for extra counter space. There is a 3/4 bath on the main level. Upstairs, you'll find two comfortable bedrooms. Step onto the deck off of the kitchen and enjoy your backyard featuring mature trees and private parking for several cars off of the alley. Conveniently located close to Bemidji State University and walking distance to downtown, this home is turn-key and ready for the next owners!