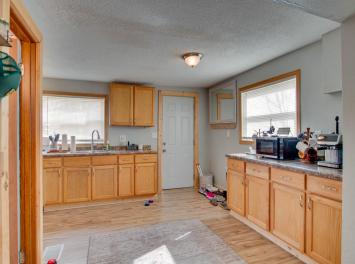

## **Description:**

Charming and cozy 3 bedroom, 1 bath home in Bemidji! You'll love the spacious entry that leads into a mostly open main floor. The kitchen has newer appliances and a gas stove with a large coffee bar for extra counter space. There is a 3/4 bath on the main level. Upstairs, you'll find two comfortable bedrooms. Step onto the deck off of the kitchen and enjoy your backyard featuring mature trees and private parking for several cars off of the alley. Conveniently located close to Bemidji State University and walking distance to downtown, this home is turn-key and ready for the next owners!