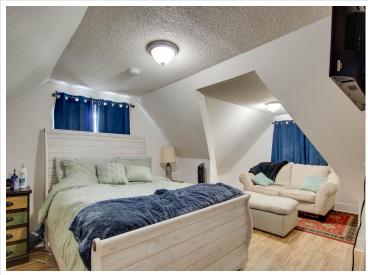

## **Description:**

Charming and cozy 3 bedroom, 1 bath home in Bemidji! You'll love the spacious entry that leads into a mostly open main floor. The kitchen has newer appliances and a gas stove with a large coffee bar for extra counter space. There is a 3/4 bath on the main level. Upstairs, you'll find two comfortable bedrooms. Step onto the deck off of the kitchen and enjoy your backyard featuring mature trees and private parking for several cars off of the alley. Conveniently located close to Bemidji State University and walking distance to downtown, this home is turn-key and ready for the next owners!