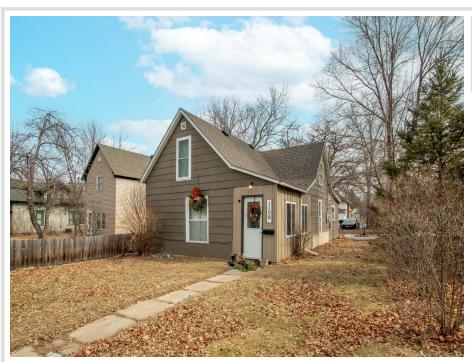

MLS 6687496 Residential

\$135,000

1,286 sq ft 3 bedrooms

1 baths

1108 America Avenue Bemidji MN 56601

Status: Active

## **Description:**

Charming and cozy 3 bedroom, 1 bath home in Bemidji! You'll love the spacious entry that leads into a mostly open main floor. The kitchen has newer appliances and a gas stove with a large coffee bar for extra counter space. There is a 3/4 bath on the main level. Upstairs, you'll find two comfortable bedrooms. Step onto the deck off of the kitchen and enjoy your backyard featuring mature trees and private parking for several cars off of the alley. Conveniently located close to Bemidji State University and walking distance to downtown, this home is turn-key and ready for the next owners!

## **Additional Details:**

Year Built 1900 Lot Acres 0.1 Lot Dimensions 33x140 School District 31 Taxes \$932 Taxes with Assessments \$932 Tax Year 2023