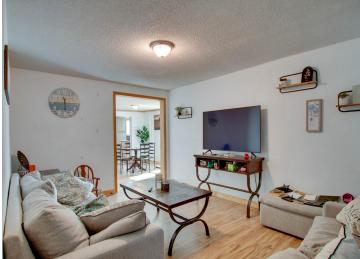

## **Description:**

Charming and cozy 3 bedroom, 1 bath home in Bemidji! You'll love the spacious entry that leads into a mostly open main floor. The kitchen has newer appliances and a gas stove with a large coffee bar for extra counter space. There is a 3/4 bath on the main level. Upstairs, you'll find two comfortable bedrooms. Step onto the deck off of the kitchen and enjoy your backyard featuring mature trees and private parking for several cars off of the alley. Conveniently located close to Bemidji State University and walking distance to downtown, this home is turn-key and ready for the next owners!