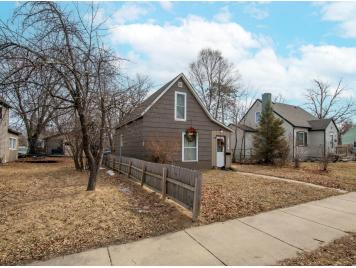

MLS 6687496 Residential

\$135,000

1,286 sq ft 3 bedrooms

1 baths

1108 America Avenue Bemidji MN 56601

Status: Active

## **Description:**

Charming and cozy 3 bedroom, 1 bath home in Bemidji! You'll love the spacious entry that leads into a mostly open main floor. The kitchen has newer appliances and a gas stove with a large coffee bar for extra counter space. There is a 3/4 bath on the main level. Upstairs, you'll find two comfortable bedrooms. Step onto the deck off of the kitchen and enjoy your backyard featuring mature trees and private parking for several cars off of the alley. Conveniently located close to Bemidji State University and walking distance to downtown, this home is turn-key and ready for the next owners!

## **Additional Details:**

Year Built 1900 Lot Acres 0.1 Lot Dimensions 33x140 School District 31 Taxes \$932 Taxes with Assessments \$932 Tax Year 2023