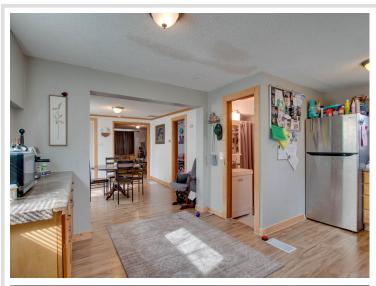

## **Description:**

Charming and cozy 3 bedroom, 1 bath home in Bemidji! You'll love the spacious entry that leads into a mostly open main floor. The kitchen has newer appliances and a gas stove with a large coffee bar for extra counter space. There is a 3/4 bath on the main level. Upstairs, you'll find two comfortable bedrooms. Step onto the deck off of the kitchen and enjoy your backyard featuring mature trees and private parking for several cars off of the alley. Conveniently located close to Bemidji State University and walking distance to downtown, this home is turn-key and ready for the next owners!