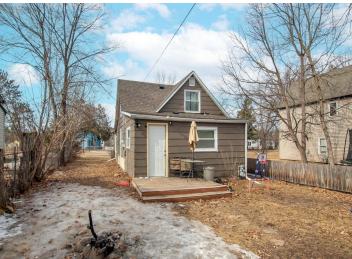

## **Description:**

Charming and cozy 3 bedroom, 1 bath home in Bemidji! You'll love the spacious entry that leads into a mostly open main floor. The kitchen has newer appliances and a gas stove with a large coffee bar for extra counter space. There is a 3/4 bath on the main level. Upstairs, you'll find two comfortable bedrooms. Step onto the deck off of the kitchen and enjoy your backyard featuring mature trees and private parking for several cars off of the alley. Conveniently located close to Bemidji State University and walking distance to downtown, this home is turn-key and ready for the next owners!