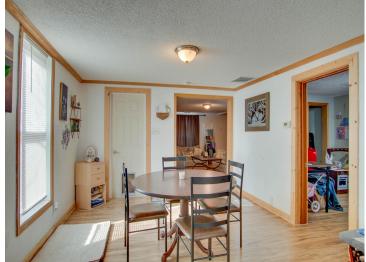

## **Description:**

Charming and cozy 3 bedroom, 1 bath home in Bemidji! You'll love the spacious entry that leads into a mostly open main floor. The kitchen has newer appliances and a gas stove with a large coffee bar for extra counter space. There is a 3/4 bath on the main level. Upstairs, you'll find two comfortable bedrooms. Step onto the deck off of the kitchen and enjoy your backyard featuring mature trees and private parking for several cars off of the alley. Conveniently located close to Bemidji State University and walking distance to downtown, this home is turn-key and ready for the next owners!