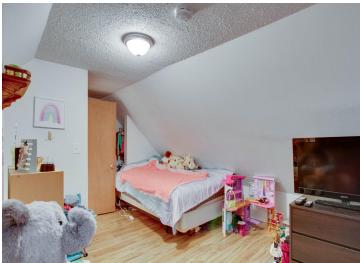

## **Description:**

Charming and cozy 3 bedroom, 1 bath home in Bemidji! You'll love the spacious entry that leads into a mostly open main floor. The kitchen has newer appliances and a gas stove with a large coffee bar for extra counter space. There is a 3/4 bath on the main level. Upstairs, you'll find two comfortable bedrooms. Step onto the deck off of the kitchen and enjoy your backyard featuring mature trees and private parking for several cars off of the alley. Conveniently located close to Bemidji State University and walking distance to downtown, this home is turn-key and ready for the next owners!