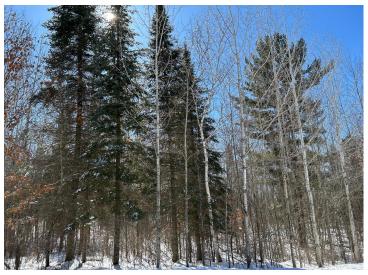

## **Description:**

Very nice wooded 13.55 acre lot. Located just west of Hackensack. Mix of birch, poplar and large pine trees. Perfect place to build or be in nature. There are basic covenants and restrictions. The four corners are marked.