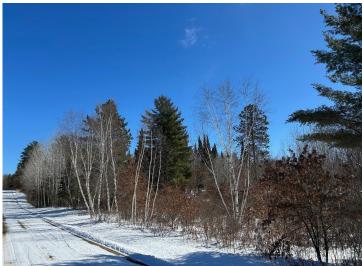

## **Description:**

Very nice wooded 13.55 acre lot. Located just west of Hackensack. Mix of birch, poplar and large pine trees. Perfect place to build or be in nature. There are basic covenants and restrictions. The four corners are marked.

## **Driving Directions:**

From the south side of Hackensack, Take County Road 40 west to 68th Avenue to where it curves to the left on Property is 2nd lot on the left. Property line posts are flagged with pink tape.