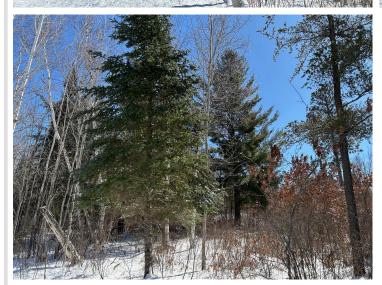

## **Description:**

Very nice wooded 13.55 acre lot. Located just west of Hackensack. Mix of birch, poplar and large pine trees. Perfect place to build or be in nature. There are basic covenants and restrictions. The four corners are marked.