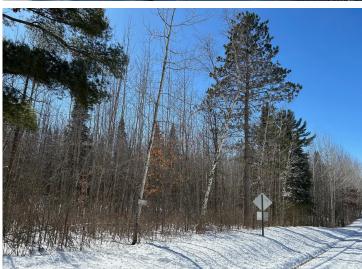

## **Description:**

Very nice wooded 13.55 acre lot. Located just west of Hackensack. Mix of birch, poplar and large pine trees. Perfect place to build or be in nature. There are basic covenants and restrictions. The four corners are marked.