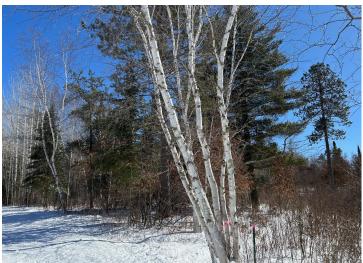

## **Description:**

Very nice wooded 13.55 acre lot. Located just west of Hackensack. Mix of birch, poplar and large pine trees. Perfect place to build or be in nature. There are basic covenants and restrictions. The four corners are marked.

## **Driving Directions:**

From the south side of Hackensack, Take County Road 40 west to 68th Avenue to where it curves to the left on Property is 2nd lot on the left. Property line posts are flagged with pink tape.