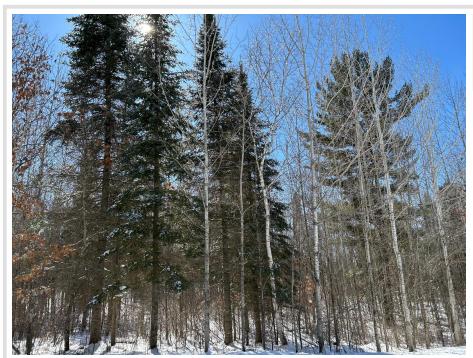

## **Description:**

Very nice wooded 13.55 acre lot. Located just west of Hackensack. Mix of birch, poplar and large pine trees. Perfect place to build or be in nature. There are basic covenants and restrictions. The four corners are marked.