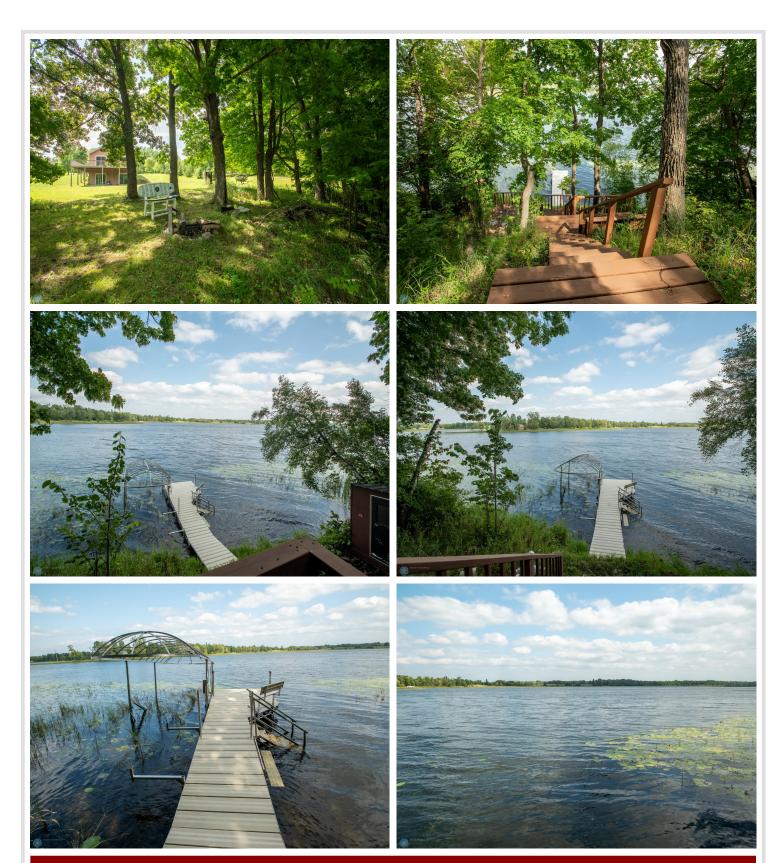

## **Description:**

If you have been searching for the perfect lake home and your results has you feeling without, then wait until you see this beauty! Located in the heart of lakes country, this beautiful, almost new (built in 2020) home on Rice lake has what you need! Sitting on over 2 acres of land, this home has 200 ft of lakeshore frontage! This like new home has 3 large bedrooms, 2 bathrooms, a large family room with walk out patio and so much more! Upstairs you have a large open kitchen and living room to host the largest gatherings you can imagine! With custom cabinets and newer appliances, no corners were cut in this build! If space to grow is what you want, or just room for others to come, this home has it all! Contact your favorite Realtor for a showing TODAY!