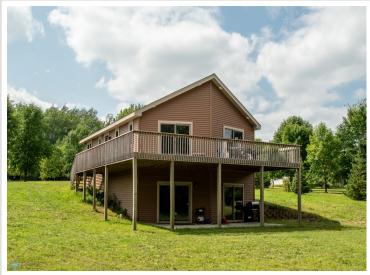

MLS 6687789 Lake Home

\$420,000

1,936 sq ft 3 bedrooms 2 baths

26217 Rice Lake Trail Detroit Lakes MN 56501

Waterfront: Rice Lake (Holmesville

Twp.)

Status: Active

## **Description:**

If you have been searching for the perfect lake home and your results has you feeling without, then wait until you see this beauty! Located in the heart of lakes country, this beautiful, almost new (built in 2020) home on Rice lake has what you need! Sitting on over 2 acres of land, this home has 200 ft of lakeshore frontage! This like new home has 3 large bedrooms, 2 bathrooms, a large family room with walk out patio and so much more! Upstairs you have a large open kitchen and living room to host the largest gatherings you can imagine! With custom cabinets and newer appliances, no corners were cut in this build! If space to grow is what you want, or just room for others to come, this home has it all! Contact your favorite Realtor for a showing TODAY!

#### **Additional Details:**

Year Built 2020
Lot Acres 2.07
Lot Dimensions irreg
School District 22
Taxes \$1,978
Taxes with Assessments \$2,044
Tax Year 2024