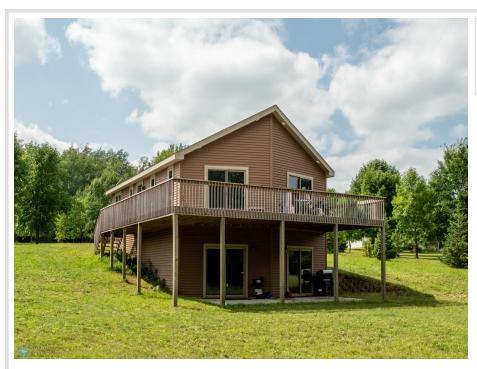

MLS 6687789 Lake Home

\$420,000

1,936 sq ft 3 bedrooms 2 baths

26217 Rice Lake Trail Detroit Lakes MN 56501

Waterfront: Rice Lake (Holmesville

Twp.)

Status: Active

## **Description:**

If you have been searching for the perfect lake home and your results has you feeling without, then wait until you see this beauty! Located in the heart of lakes country, this beautiful, almost new (built in 2020) home on Rice lake has what you need! Sitting on over 2 acres of land, this home has 200 ft of lakeshore frontage! This like new home has 3 large bedrooms, 2 bathrooms, a large family room with walk out patio and so much more! Upstairs you have a large open kitchen and living room to host the largest gatherings you can imagine! With custom cabinets and newer appliances, no corners were cut in this build! If space to grow is what you want, or just room for others to come, this home has it all! Contact your favorite Realtor for a showing TODAY!

#### **Additional Details:**

Year Built 2020
Lot Acres 2.07
Lot Dimensions irreg
School District 22
Taxes \$1,978
Taxes with Assessments \$2,044
Tax Year 2024