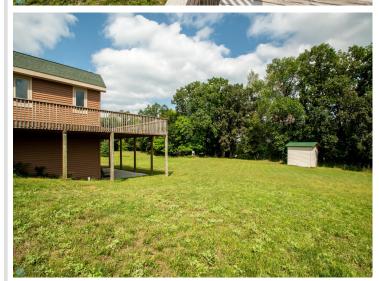

## **Description:**

If you have been searching for the perfect lake home and your results has you feeling without, then wait until you see this beauty! Located in the heart of lakes country, this beautiful, almost new (built in 2020) home on Rice lake has what you need! Sitting on over 2 acres of land, this home has 200 ft of lakeshore frontage! This like new home has 3 large bedrooms, 2 bathrooms, a large family room with walk out patio and so much more! Upstairs you have a large open kitchen and living room to host the largest gatherings you can imagine! With custom cabinets and newer appliances, no corners were cut in this build! If space to grow is what you want, or just room for others to come, this home has it all! Contact your favorite Realtor for a showing TODAY!

#### **Additional Details:**

Year Built 2020
Lot Acres 2.07
Lot Dimensions irreg
School District 22
Taxes \$1,978
Taxes with Assessments \$2,044
Tax Year 2024