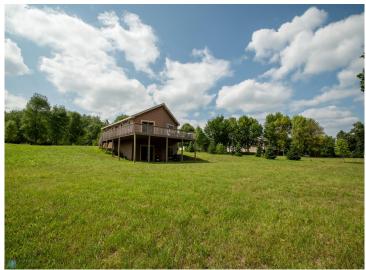

## **Description:**

If you have been searching for the perfect lake home and your results has you feeling without, then wait until you see this beauty! Located in the heart of lakes country, this beautiful, almost new (built in 2020) home on Rice lake has what you need! Sitting on over 2 acres of land, this home has 200 ft of lakeshore frontage! This like new home has 3 large bedrooms, 2 bathrooms, a large family room with walk out patio and so much more! Upstairs you have a large open kitchen and living room to host the largest gatherings you can imagine! With custom cabinets and newer appliances, no corners were cut in this build! If space to grow is what you want, or just room for others to come, this home has it all! Contact your favorite Realtor for a showing TODAY!

#### **Additional Details:**

Year Built 2020
Lot Acres 2.07
Lot Dimensions irreg
School District 22
Taxes \$1,978
Taxes with Assessments \$2,044
Tax Year 2024