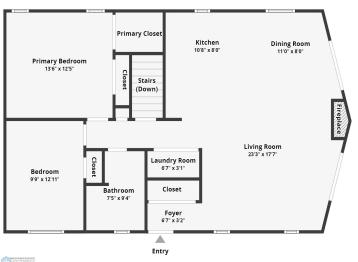

## **Description:**

If you have been searching for the perfect lake home and your results has you feeling without, then wait until you see this beauty! Located in the heart of lakes country, this beautiful, almost new (built in 2020) home on Rice lake has what you need! Sitting on over 2 acres of land, this home has 200 ft of lakeshore frontage! This like new home has 3 large bedrooms, 2 bathrooms, a large family room with walk out patio and so much more! Upstairs you have a large open kitchen and living room to host the largest gatherings you can imagine! With custom cabinets and newer appliances, no corners were cut in this build! If space to grow is what you want, or just room for others to come, this home has it all! Contact your favorite Realtor for a showing TODAY!

#### **Additional Details:**

Year Built 2020
Lot Acres 2.07
Lot Dimensions irreg
School District 22
Taxes \$1,978
Taxes with Assessments \$2,044
Tax Year 2024