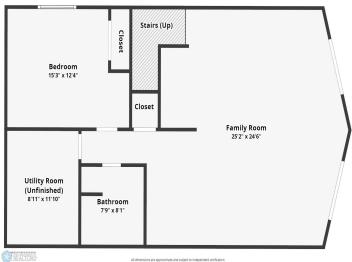

## **Description:**

If you have been searching for the perfect lake home and your results has you feeling without, then wait until you see this beauty! Located in the heart of lakes country, this beautiful, almost new (built in 2020) home on Rice lake has what you need! Sitting on over 2 acres of land, this home has 200 ft of lakeshore frontage! This like new home has 3 large bedrooms, 2 bathrooms, a large family room with walk out patio and so much more! Upstairs you have a large open kitchen and living room to host the largest gatherings you can imagine! With custom cabinets and newer appliances, no corners were cut in this build! If space to grow is what you want, or just room for others to come, this home has it all! Contact your favorite Realtor for a showing TODAY!

#### **Additional Details:**

Year Built 2020
Lot Acres 2.07
Lot Dimensions irreg
School District 22
Taxes \$1,978
Taxes with Assessments \$2,044
Tax Year 2024