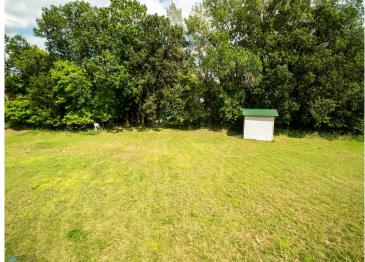

## **Description:**

If you have been searching for the perfect lake home and your results has you feeling without, then wait until you see this beauty! Located in the heart of lakes country, this beautiful, almost new (built in 2020) home on Rice lake has what you need! Sitting on over 2 acres of land, this home has 200 ft of lakeshore frontage! This like new home has 3 large bedrooms, 2 bathrooms, a large family room with walk out patio and so much more! Upstairs you have a large open kitchen and living room to host the largest gatherings you can imagine! With custom cabinets and newer appliances, no corners were cut in this build! If space to grow is what you want, or just room for others to come, this home has it all! Contact your favorite Realtor for a showing TODAY!

#### **Additional Details:**

Year Built 2020
Lot Acres 2.07
Lot Dimensions irreg
School District 22
Taxes \$1,978
Taxes with Assessments \$2,044
Tax Year 2024