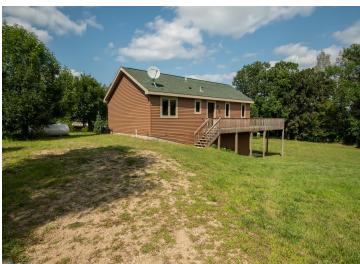

## **Description:**

If you have been searching for the perfect lake home and your results has you feeling without, then wait until you see this beauty! Located in the heart of lakes country, this beautiful, almost new (built in 2020) home on Rice lake has what you need! Sitting on over 2 acres of land, this home has 200 ft of lakeshore frontage! This like new home has 3 large bedrooms, 2 bathrooms, a large family room with walk out patio and so much more! Upstairs you have a large open kitchen and living room to host the largest gatherings you can imagine! With custom cabinets and newer appliances, no corners were cut in this build! If space to grow is what you want, or just room for others to come, this home has it all! Contact your favorite Realtor for a showing TODAY!

#### **Additional Details:**

Year Built 2020
Lot Acres 2.07
Lot Dimensions irreg
School District 22
Taxes \$1,978
Taxes with Assessments \$2,044
Tax Year 2024