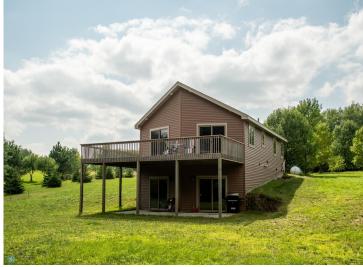

MLS 6687789 Lake Home

\$420,000

1,936 sq ft 3 bedrooms 2 baths

26217 Rice Lake Trail Detroit Lakes MN 56501

Waterfront: Rice Lake (Holmesville

Twp.)

Status: Active

## **Description:**

If you have been searching for the perfect lake home and your results has you feeling without, then wait until you see this beauty! Located in the heart of lakes country, this beautiful, almost new (built in 2020) home on Rice lake has what you need! Sitting on over 2 acres of land, this home has 200 ft of lakeshore frontage! This like new home has 3 large bedrooms, 2 bathrooms, a large family room with walk out patio and so much more! Upstairs you have a large open kitchen and living room to host the largest gatherings you can imagine! With custom cabinets and newer appliances, no corners were cut in this build! If space to grow is what you want, or just room for others to come, this home has it all! Contact your favorite Realtor for a showing TODAY!

#### **Additional Details:**

Year Built 2020
Lot Acres 2.07
Lot Dimensions irreg
School District 22
Taxes \$1,978
Taxes with Assessments \$2,044
Tax Year 2024