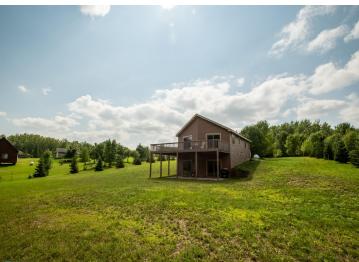

MLS 6687789 Lake Home

\$420,000

1,936 sq ft 3 bedrooms 2 baths

26217 Rice Lake Trail Detroit Lakes MN 56501

Waterfront: Rice Lake (Holmesville

Twp.)

Status: Active

## **Description:**

If you have been searching for the perfect lake home and your results has you feeling without, then wait until you see this beauty! Located in the heart of lakes country, this beautiful, almost new (built in 2020) home on Rice lake has what you need! Sitting on over 2 acres of land, this home has 200 ft of lakeshore frontage! This like new home has 3 large bedrooms, 2 bathrooms, a large family room with walk out patio and so much more! Upstairs you have a large open kitchen and living room to host the largest gatherings you can imagine! With custom cabinets and newer appliances, no corners were cut in this build! If space to grow is what you want, or just room for others to come, this home has it all! Contact your favorite Realtor for a showing TODAY!

#### **Additional Details:**

Year Built 2020
Lot Acres 2.07
Lot Dimensions irreg
School District 22
Taxes \$1,978
Taxes with Assessments \$2,044
Tax Year 2024