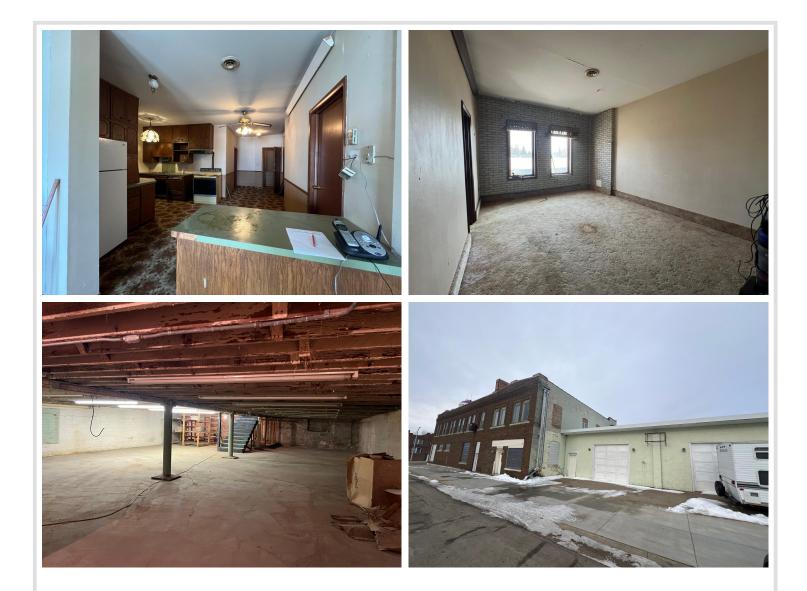

### **Description:**

Step into a piece of history with this wonderful 10,000+ square foot mixed-use building on Main Street in the heart of Sebeka! This property has seen it all - once home to a bank, law office, dental office, furniture store, bowling alley, and even apartments! Now, its ready for its next chapter. With tons of character and potential, this huge building offers endless possibilities for commercial, residential, or mixed use. It also has a 50' by 45' double attached shop, providing ample space for storage, a workshop, or expansion. This is a rare opportunity to restore and reimagine a true Main Street landmark. Don't miss your chance to breathe life into this incredible space!