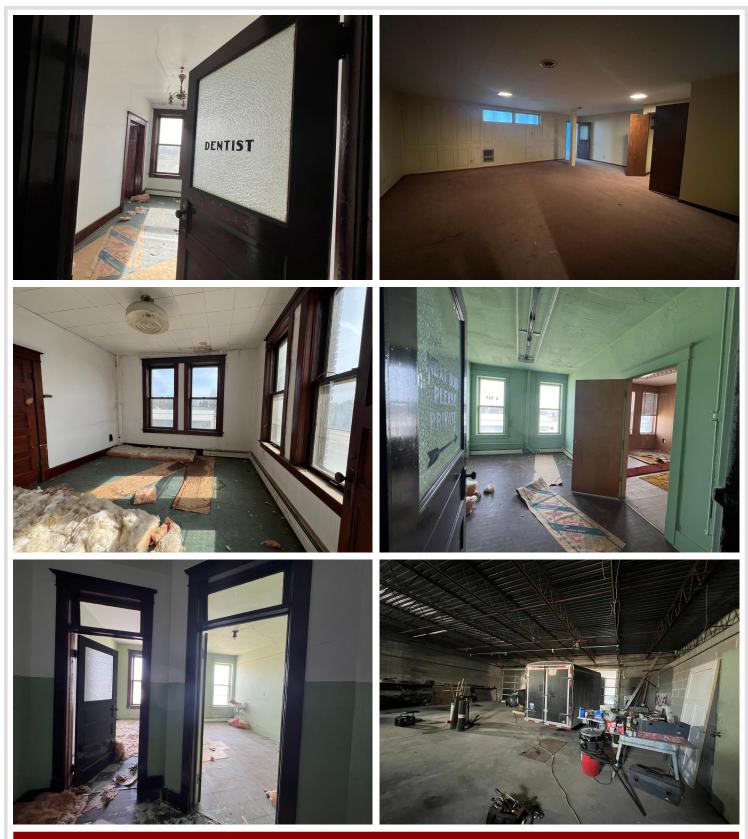

### **Description:**

Step into a piece of history with this wonderful 10,000+ square foot mixed-use building on Main Street in the heart of Sebeka! This property has seen it all - once home to a bank, law office, dental office, furniture store, bowling alley, and even apartments! Now, its ready for its next chapter. With tons of character and potential, this huge building offers endless possibilities for commercial, residential, or mixed use. It also has a 50' by 45' double attached shop, providing ample space for storage, a workshop, or expansion. This is a rare opportunity to restore and reimagine a true Main Street landmark. Don't miss your chance to breathe life into this incredible space!