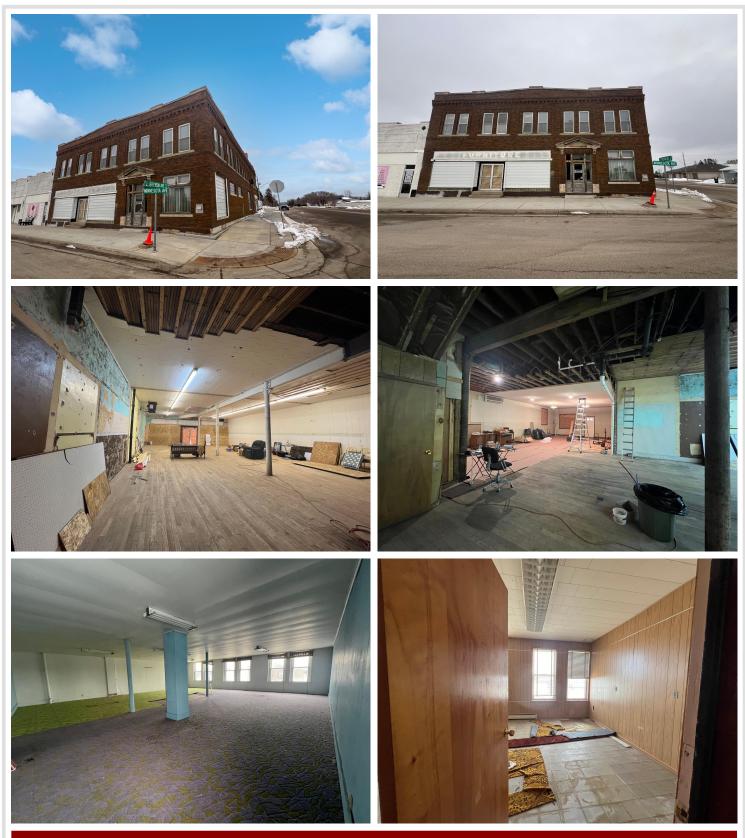

### **Description:**

Step into a piece of history with this wonderful 10,000+ square foot mixed-use building on Main Street in the heart of Sebeka! This property has seen it all - once home to a bank, law office, dental office, furniture store, bowling alley, and even apartments! Now, its ready for its next chapter. With tons of character and potential, this huge building offers endless possibilities for commercial, residential, or mixed use. It also has a 50' by 45' double attached shop, providing ample space for storage, a workshop, or expansion. This is a rare opportunity to restore and reimagine a true Main Street landmark. Don't miss your chance to breathe life into this incredible space!