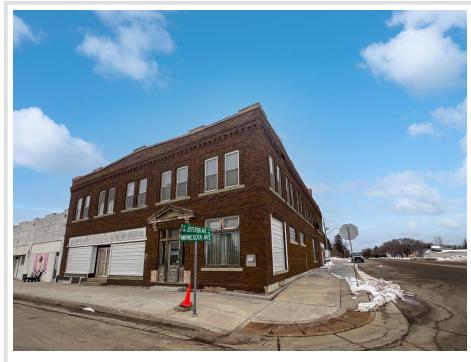

### **Description:**

Step into a piece of history with this wonderful 10,000+ square foot mixed-use building on Main Street in the heart of Sebeka! This property has seen it all - once home to a bank, law office, dental office, furniture store, bowling alley, and even apartments! Now, its ready for its next chapter. With tons of character and potential, this huge building offers endless possibilities for commercial, residential, or mixed use. It also has a 50' by 45' double attached shop, providing ample space for storage, a workshop, or expansion. This is a rare opportunity to restore and reimagine a true Main Street landmark. Don't miss your chance to breathe life into this incredible space!

## **Driving Directions:**

From Hwys. 71/34 in Park Rapids, South on Hwy 71 to Sebeka. East on Minnesota Ave West for 4 blocks to the property on the left.

Listed By: Coldwell Banker Crown Realtors

Affinity Real Estate Inc. participates in the Regional Multiple Listing Service of Minnesota, Inc Broker Reciprocity (sm) program, allowing us to display other broker's listings on our website. All properties are subject to prior sale, change or withdrawal.