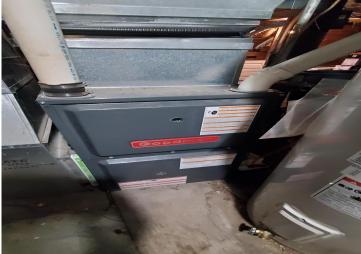

### Additional Features:

Basement: Partially Finished Fuel: Natural Gas Garage: 2 Heat: Forced Air Sewer: City Sewer/Connected Water: City Water/Connected Air Conditioning: None