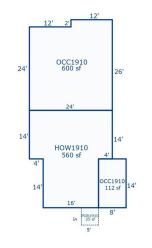

## Additional Details:

| Year Built             | 1910          |
|------------------------|---------------|
| Lot Acres              | 0.16          |
| Lot Dimensions         | 50x140x50x140 |
| Garage Stalls          | 2             |
| School District        | 31            |
| Taxes                  | \$2,356       |
| Taxes with Assessments | \$2,356       |
| Tax Year               | 2024          |