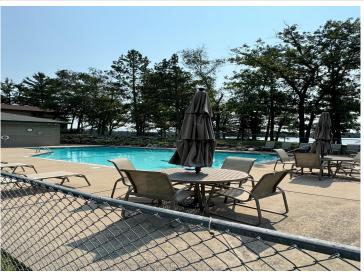

## **Description:**

Welcome to your new summer retreat at Wilderness Park, nestled on the picturesque Whitefish Chain. This charming one- bedroom park model boasts vaulted ceilings that create an airy and spacious atmosphere. This unit has new roof, skylight, motorized awning and a few other updates. Home is being sold fully furnished and also includes a golf cart for cruising. Home has lots of storage and is on a corner lot offering more privacy and green space. Not only that but your private boat slip is only steps away not to mention it's new and maintenance free. Imagine waking up each morning to breathtaking lake views right from your doorstep! This waterfront gem offers a plethora of amenities to enhance your lifestyle. Dive into relaxation with a heated outdoor swimming pool, or get your game on at the tennis and pickleball courts. For the anglers, there's a convenient fish cleaning house, and boat enthusiasts will appreciate the dedicated boat wash area.