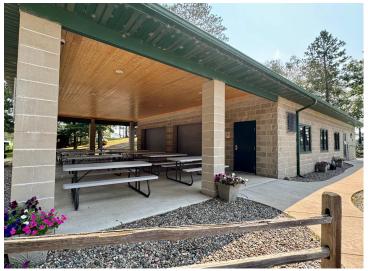

## **Description:**

Welcome to your new summer retreat at Wilderness Park, nestled on the picturesque Whitefish Chain. This charming one- bedroom park model boasts vaulted ceilings that create an airy and spacious atmosphere. This unit has new roof, skylight, motorized awning and a few other updates. Home is being sold fully furnished and also includes a golf cart for cruising. Home has lots of storage and is on a corner lot offering more privacy and green space. Not only that but your private boat slip is only steps away not to mention it's new and maintenance free. Imagine waking up each morning to breathtaking lake views right from your doorstep! This waterfront gem offers a plethora of amenities to enhance your lifestyle. Dive into relaxation with a heated outdoor swimming pool, or get your game on at the tennis and pickleball courts. For the anglers, there's a convenient fish cleaning house, and boat enthusiasts will appreciate the dedicated boat wash area.

Storage is a breeze with a 12 x 30 garage and an additional storage shed for all your outdoor gear. Plus, you'll love the convenience of on-site laundry facilities. Whether you're up for a friendly game of volleyball or basketball, there's something for everyone here. Don't miss out on this incredible opportunity to live in this vibrant community with stunning lake views and top-notch amenities. Your Lakeplace at Wilderness Park awaits!