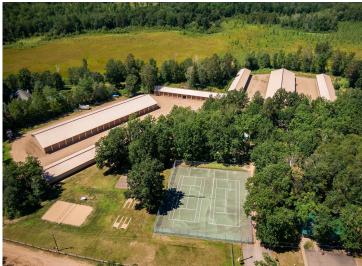

## **Description:**

Welcome to your new summer retreat at Wilderness Park, nestled on the picturesque Whitefish Chain. This charming one- bedroom park model boasts vaulted ceilings that create an airy and spacious atmosphere. This unit has new roof, skylight, motorized awning and a few other updates. Home is being sold fully furnished and also includes a golf cart for cruising. Home has lots of storage and is on a corner lot offering more privacy and green space. Not only that but your private boat slip is only steps away not to mention it's new and maintenance free. Imagine waking up each morning to breathtaking lake views right from your doorstep! This waterfront gem offers a plethora of amenities to enhance your lifestyle. Dive into relaxation with a heated outdoor swimming pool, or get your game on at the tennis and pickleball courts. For the anglers, there's a convenient fish cleaning house, and boat enthusiasts will appreciate the dedicated boat wash area.

Storage is a breeze with a 12 x 30 garage and an additional storage shed for all your outdoor gear. Plus, you'll love the convenience of on-site laundry facilities. Whether you're up for a friendly game of volleyball or basketball, there's something for everyone here. Don't miss out on this incredible opportunity to live in this vibrant community with stunning lake views and top-notch amenities. Your Lakeplace at Wilderness Park awaits!