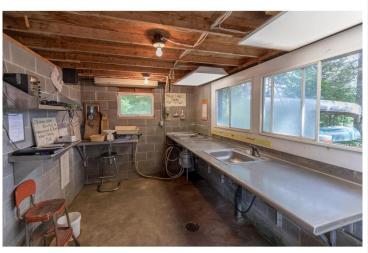

## **Description:**

Welcome to your new summer retreat at Wilderness Park, nestled on the picturesque Whitefish Chain. This charming one- bedroom park model boasts vaulted ceilings that create an airy and spacious atmosphere. This unit has new roof, skylight, motorized awning and a few other updates. Home is being sold fully furnished and also includes a golf cart for cruising. Home has lots of storage and is on a corner lot offering more privacy and green space. Not only that but your private boat slip is only steps away not to mention it's new and maintenance free. Imagine waking up each morning to breathtaking lake views right from your doorstep! This waterfront gem offers a plethora of amenities to enhance your lifestyle. Dive into relaxation with a heated outdoor swimming pool, or get your game on at the tennis and pickleball courts. For the anglers, there's a convenient fish cleaning house, and boat enthusiasts will appreciate the dedicated boat wash area.