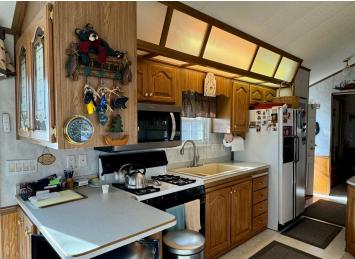

## **Description:**

Welcome to your new summer retreat at Wilderness Park, nestled on the picturesque Whitefish Chain. This charming one- bedroom park model boasts vaulted ceilings that create an airy and spacious atmosphere. This unit has new roof, skylight, motorized awning and a few other updates. Home is being sold fully furnished and also includes a golf cart for cruising. Home has lots of storage and is on a corner lot offering more privacy and green space. Not only that but your private boat slip is only steps away not to mention it's new and maintenance free. Imagine waking up each morning to breathtaking lake views right from your doorstep! This waterfront gem offers a plethora of amenities to enhance your lifestyle. Dive into relaxation with a heated outdoor swimming pool, or get your game on at the tennis and pickleball courts. For the anglers, there's a convenient fish cleaning house, and boat enthusiasts will appreciate the dedicated boat wash area.

Storage is a breeze with a 12 x 30 garage and an additional storage shed for all your outdoor gear. Plus, you'll love the convenience of on-site laundry facilities. Whether you're up for a friendly game of volleyball or basketball, there's something for everyone here. Don't miss out on this incredible opportunity to live in this vibrant community with stunning lake views and top-notch amenities. Your Lakeplace at Wilderness Park awaits!