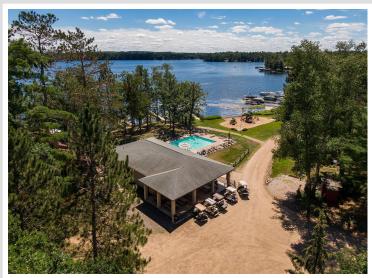

## **Description:**

Welcome to your new summer retreat at Wilderness Park, nestled on the picturesque Whitefish Chain. This charming one- bedroom park model boasts vaulted ceilings that create an airy and spacious atmosphere. This unit has new roof, skylight, motorized awning and a few other updates. Home is being sold fully furnished and also includes a golf cart for cruising. Home has lots of storage and is on a corner lot offering more privacy and green space. Not only that but your private boat slip is only steps away not to mention it's new and maintenance free. Imagine waking up each morning to breathtaking lake views right from your doorstep! This waterfront gem offers a plethora of amenities to enhance your lifestyle. Dive into relaxation with a heated outdoor swimming pool, or get your game on at the tennis and pickleball courts. For the anglers, there's a convenient fish cleaning house, and boat enthusiasts will appreciate the dedicated boat wash area.