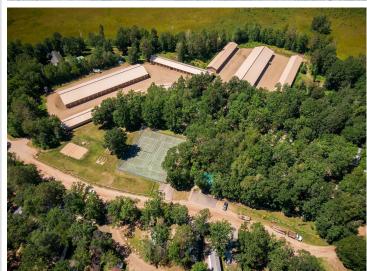

## **Description:**

Welcome to your new summer retreat at Wilderness Park, nestled on the picturesque Whitefish Chain. This charming one- bedroom park model boasts vaulted ceilings that create an airy and spacious atmosphere. This unit has new roof, skylight, motorized awning and a few other updates. Home is being sold fully furnished and also includes a golf cart for cruising. Home has lots of storage and is on a corner lot offering more privacy and green space. Not only that but your private boat slip is only steps away not to mention it's new and maintenance free. Imagine waking up each morning to breathtaking lake views right from your doorstep! This waterfront gem offers a plethora of amenities to enhance your lifestyle. Dive into relaxation with a heated outdoor swimming pool, or get your game on at the tennis and pickleball courts. For the anglers, there's a convenient fish cleaning house, and boat enthusiasts will appreciate the dedicated boat wash area.

Storage is a breeze with a 12 x 30 garage and an additional storage shed for all your outdoor gear. Plus, you'll love the convenience of on-site laundry facilities. Whether you're up for a friendly game of volleyball or basketball, there's something for everyone here. Don't miss out on this incredible opportunity to live in this vibrant community with stunning lake views and top-notch amenities. Your Lakeplace at Wilderness Park awaits!