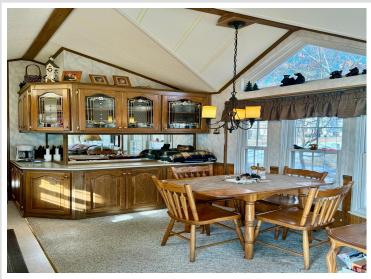

## **Description:**

Welcome to your new summer retreat at Wilderness Park, nestled on the picturesque Whitefish Chain. This charming one- bedroom park model boasts vaulted ceilings that create an airy and spacious atmosphere. This unit has new roof, skylight, motorized awning and a few other updates. Home is being sold fully furnished and also includes a golf cart for cruising. Home has lots of storage and is on a corner lot offering more privacy and green space. Not only that but your private boat slip is only steps away not to mention it's new and maintenance free. Imagine waking up each morning to breathtaking lake views right from your doorstep! This waterfront gem offers a plethora of amenities to enhance your lifestyle. Dive into relaxation with a heated outdoor swimming pool, or get your game on at the tennis and pickleball courts. For the anglers, there's a convenient fish cleaning house, and boat enthusiasts will appreciate the dedicated boat wash area.

Storage is a breeze with a 12 x 30 garage and an additional storage shed for all your outdoor gear. Plus, you'll love the convenience of on-site laundry facilities. Whether you're up for a friendly game of volleyball or basketball, there's something for everyone here. Don't miss out on this incredible opportunity to live in this vibrant community with stunning lake views and top-notch amenities. Your Lakeplace at Wilderness Park awaits!