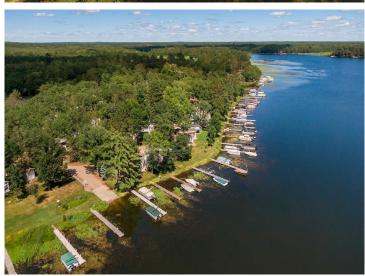

## **Description:**

Welcome to your new summer retreat at Wilderness Park, nestled on the picturesque Whitefish Chain. This charming one- bedroom park model boasts vaulted ceilings that create an airy and spacious atmosphere. This unit has new roof, skylight, motorized awning and a few other updates. Home is being sold fully furnished and also includes a golf cart for cruising. Home has lots of storage and is on a corner lot offering more privacy and green space. Not only that but your private boat slip is only steps away not to mention it's new and maintenance free. Imagine waking up each morning to breathtaking lake views right from your doorstep! This waterfront gem offers a plethora of amenities to enhance your lifestyle. Dive into relaxation with a heated outdoor swimming pool, or get your game on at the tennis and pickleball courts. For the anglers, there's a convenient fish cleaning house, and boat enthusiasts will appreciate the dedicated boat wash area.

Storage is a breeze with a 12 x 30 garage and an additional storage shed for all your outdoor gear. Plus, you'll love the convenience of on-site laundry facilities. Whether you're up for a friendly game of volleyball or basketball, there's something for everyone here. Don't miss out on this incredible opportunity to live in this vibrant community with stunning lake views and top-notch amenities. Your Lakeplace at Wilderness Park awaits!