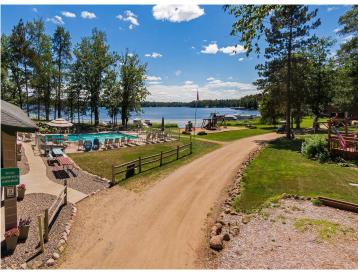

## **Description:**

Welcome to your new summer retreat at Wilderness Park, nestled on the picturesque Whitefish Chain. This charming one- bedroom park model boasts vaulted ceilings that create an airy and spacious atmosphere. This unit has new roof, skylight, motorized awning and a few other updates. Home is being sold fully furnished and also includes a golf cart for cruising. Home has lots of storage and is on a corner lot offering more privacy and green space. Not only that but your private boat slip is only steps away not to mention it's new and maintenance free. Imagine waking up each morning to breathtaking lake views right from your doorstep! This waterfront gem offers a plethora of amenities to enhance your lifestyle. Dive into relaxation with a heated outdoor swimming pool, or get your game on at the tennis and pickleball courts. For the anglers, there's a convenient fish cleaning house, and boat enthusiasts will appreciate the dedicated boat wash area.