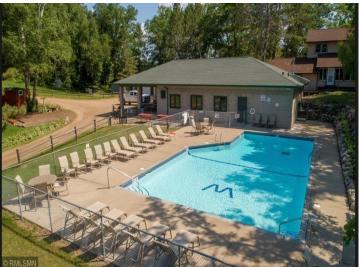

## **Description:**

Welcome to your new summer retreat at Wilderness Park, nestled on the picturesque Whitefish Chain. This charming one- bedroom park model boasts vaulted ceilings that create an airy and spacious atmosphere. This unit has new roof, skylight, motorized awning and a few other updates. Home is being sold fully furnished and also includes a golf cart for cruising. Home has lots of storage and is on a corner lot offering more privacy and green space. Not only that but your private boat slip is only steps away not to mention it's new and maintenance free. Imagine waking up each morning to breathtaking lake views right from your doorstep! This waterfront gem offers a plethora of amenities to enhance your lifestyle. Dive into relaxation with a heated outdoor swimming pool, or get your game on at the tennis and pickleball courts. For the anglers, there's a convenient fish cleaning house, and boat enthusiasts will appreciate the dedicated boat wash area.