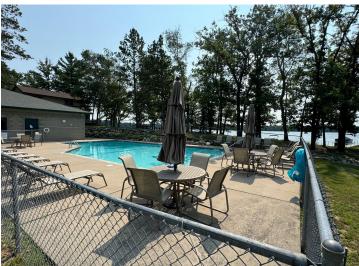

## **Description:**

Welcome to your new summer retreat at Wilderness Park, nestled on the picturesque Whitefish Chain. This charming one- bedroom park model boasts vaulted ceilings that create an airy and spacious atmosphere. This unit has new roof, skylight, motorized awning and a few other updates. Home is being sold fully furnished and also includes a golf cart for cruising. Home has lots of storage and is on a corner lot offering more privacy and green space. Not only that but your private boat slip is only steps away not to mention it's new and maintenance free. Imagine waking up each morning to breathtaking lake views right from your doorstep! This waterfront gem offers a plethora of amenities to enhance your lifestyle. Dive into relaxation with a heated outdoor swimming pool, or get your game on at the tennis and pickleball courts. For the anglers, there's a convenient fish cleaning house, and boat enthusiasts will appreciate the dedicated boat wash area.