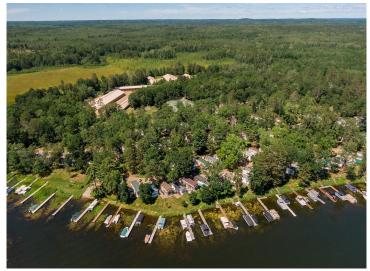

## **Description:**

Welcome to your new summer retreat at Wilderness Park, nestled on the picturesque Whitefish Chain. This charming one- bedroom park model boasts vaulted ceilings that create an airy and spacious atmosphere. This unit has new roof, skylight, motorized awning and a few other updates. Home is being sold fully furnished and also includes a golf cart for cruising. Home has lots of storage and is on a corner lot offering more privacy and green space. Not only that but your private boat slip is only steps away not to mention it's new and maintenance free. Imagine waking up each morning to breathtaking lake views right from your doorstep! This waterfront gem offers a plethora of amenities to enhance your lifestyle. Dive into relaxation with a heated outdoor swimming pool, or get your game on at the tennis and pickleball courts. For the anglers, there's a convenient fish cleaning house, and boat enthusiasts will appreciate the dedicated boat wash area.

Storage is a breeze with a 12 x 30 garage and an additional storage shed for all your outdoor gear. Plus, you'll love the convenience of on-site laundry facilities. Whether you're up for a friendly game of volleyball or basketball, there's something for everyone here. Don't miss out on this incredible opportunity to live in this vibrant community with stunning lake views and top-notch amenities. Your Lakeplace at Wilderness Park awaits!