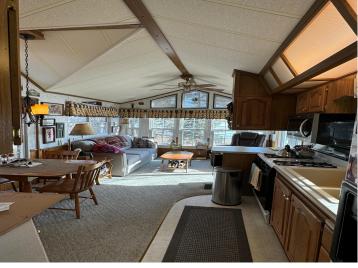

## **Description:**

Welcome to your new summer retreat at Wilderness Park, nestled on the picturesque Whitefish Chain. This charming one- bedroom park model boasts vaulted ceilings that create an airy and spacious atmosphere. This unit has new roof, skylight, motorized awning and a few other updates. Home is being sold fully furnished and also includes a golf cart for cruising. Home has lots of storage and is on a corner lot offering more privacy and green space. Not only that but your private boat slip is only steps away not to mention it's new and maintenance free. Imagine waking up each morning to breathtaking lake views right from your doorstep! This waterfront gem offers a plethora of amenities to enhance your lifestyle. Dive into relaxation with a heated outdoor swimming pool, or get your game on at the tennis and pickleball courts. For the anglers, there's a convenient fish cleaning house, and boat enthusiasts will appreciate the dedicated boat wash area.

Storage is a breeze with a 12 x 30 garage and an additional storage shed for all your outdoor gear. Plus, you'll love the convenience of on-site laundry facilities. Whether you're up for a friendly game of volleyball or basketball, there's something for everyone here. Don't miss out on this incredible opportunity to live in this vibrant community with stunning lake views and top-notch amenities. Your Lakeplace at Wilderness Park awaits!