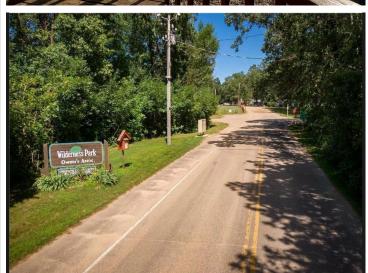

## **Driving Directions:**

From Crosslake Cty rd 66 to right on a Daggett Pine Road to left on Wilderness Trail to park at end of road. In the Park take your first right and you" see unit 75 on the corner at next street on right.