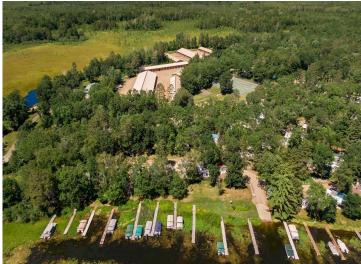

## **Description:**

Welcome to your new summer retreat at Wilderness Park, nestled on the picturesque Whitefish Chain. This charming one- bedroom park model boasts vaulted ceilings that create an airy and spacious atmosphere. This unit has new roof, skylight, motorized awning and a few other updates. Home is being sold fully furnished and also includes a golf cart for cruising. Home has lots of storage and is on a corner lot offering more privacy and green space. Not only that but your private boat slip is only steps away not to mention it's new and maintenance free. Imagine waking up each morning to breathtaking lake views right from your doorstep! This waterfront gem offers a plethora of amenities to enhance your lifestyle. Dive into relaxation with a heated outdoor swimming pool, or get your game on at the tennis and pickleball courts. For the anglers, there's a convenient fish cleaning house, and boat enthusiasts will appreciate the dedicated boat wash area.

Storage is a breeze with a 12 x 30 garage and an additional storage shed for all your outdoor gear. Plus, you'll love the convenience of on-site laundry facilities. Whether you're up for a friendly game of volleyball or basketball, there's something for everyone here. Don't miss out on this incredible opportunity to live in this vibrant community with stunning lake views and top-notch amenities. Your Lakeplace at Wilderness Park awaits!