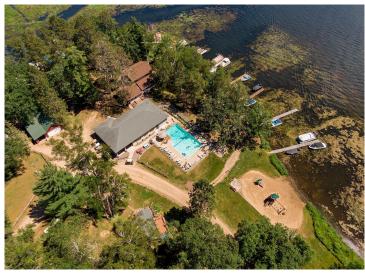

## **Description:**

Welcome to your new summer retreat at Wilderness Park, nestled on the picturesque Whitefish Chain. This charming one- bedroom park model boasts vaulted ceilings that create an airy and spacious atmosphere. This unit has new roof, skylight, motorized awning and a few other updates. Home is being sold fully furnished and also includes a golf cart for cruising. Home has lots of storage and is on a corner lot offering more privacy and green space. Not only that but your private boat slip is only steps away not to mention it's new and maintenance free. Imagine waking up each morning to breathtaking lake views right from your doorstep! This waterfront gem offers a plethora of amenities to enhance your lifestyle. Dive into relaxation with a heated outdoor swimming pool, or get your game on at the tennis and pickleball courts. For the anglers, there's a convenient fish cleaning house, and boat enthusiasts will appreciate the dedicated boat wash area.

Storage is a breeze with a 12 x 30 garage and an additional storage shed for all your outdoor gear. Plus, you'll love the convenience of on-site laundry facilities. Whether you're up for a friendly game of volleyball or basketball, there's something for everyone here. Don't miss out on this incredible opportunity to live in this vibrant community with stunning lake views and top-notch amenities. Your Lakeplace at Wilderness Park awaits!