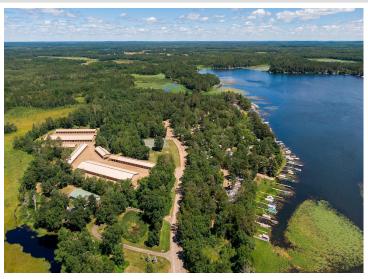

## **Description:**

Welcome to your new summer retreat at Wilderness Park, nestled on the picturesque Whitefish Chain. This charming one- bedroom park model boasts vaulted ceilings that create an airy and spacious atmosphere. This unit has new roof, skylight, motorized awning and a few other updates. Home is being sold fully furnished and also includes a golf cart for cruising. Home has lots of storage and is on a corner lot offering more privacy and green space. Not only that but your private boat slip is only steps away not to mention it's new and maintenance free. Imagine waking up each morning to breathtaking lake views right from your doorstep! This waterfront gem offers a plethora of amenities to enhance your lifestyle. Dive into relaxation with a heated outdoor swimming pool, or get your game on at the tennis and pickleball courts. For the anglers, there's a convenient fish cleaning house, and boat enthusiasts will appreciate the dedicated boat wash area.

Storage is a breeze with a 12 x 30 garage and an additional storage shed for all your outdoor gear. Plus, you'll love the convenience of on-site laundry facilities. Whether you're up for a friendly game of volleyball or basketball, there's something for everyone here. Don't miss out on this incredible opportunity to live in this vibrant community with stunning lake views and top-notch amenities. Your Lakeplace at Wilderness Park awaits!