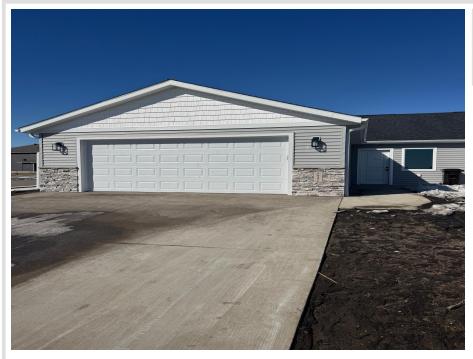

## **Description:**

Long Pine Community Twin Homes is located in an ideal location within Detroit Lakes. This 2 bed 2 Bath open concept home is designed to cover all your wants and wishes. This open concept plan has a Master Suite with a walk in closet. The property is all landscaped including irrigation and patio off of the patio door. This property is turn key and all your lawn care and snow removal will be taken care of. Owner/Builder/Agent

## Additional Details:

| Year Built             | 2025    |
|------------------------|---------|
| Lot Acres              | 0.07    |
| Lot Dimensions         | 70 x 43 |
| Garage Stalls          | 2       |
| School District        | 22      |
| Taxes                  | \$220   |
| Taxes with Assessments | \$220   |
| Tax Year               | 2024    |