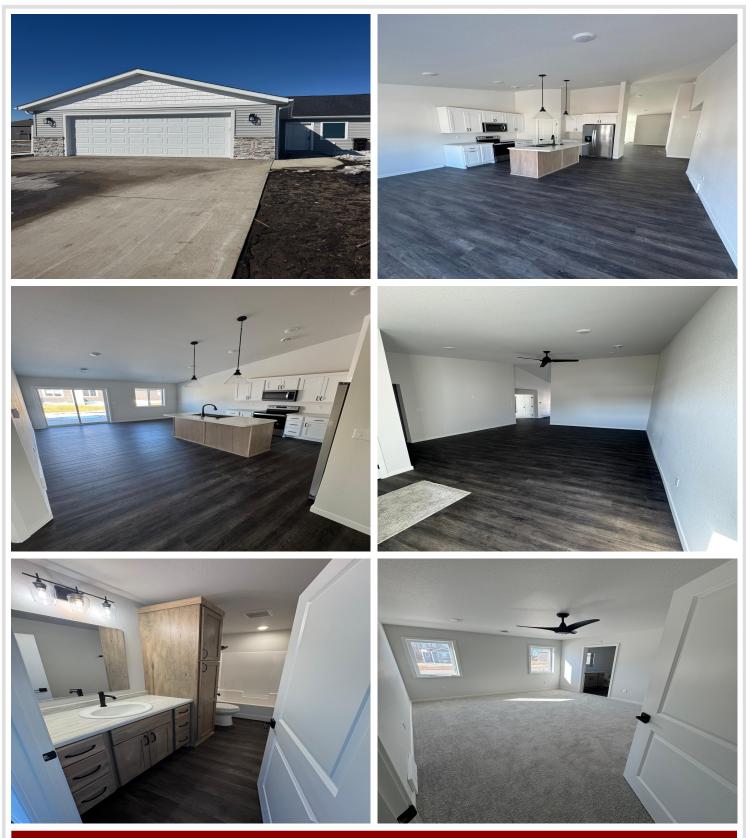

## **Description:**

Long Pine Community Twin Homes is located in an ideal location within Detroit Lakes. This 2 bed 2 Bath open concept home is designed to cover all your wants and wishes. This open concept plan has a Master Suite with a walk in closet. The property is all landscaped including irrigation and patio off of the patio door. This property is turn key and all your lawn care and snow removal will be taken care of. Owner/Builder/Agent

## Additional Details:

| Year Built             | 2025    |
|------------------------|---------|
| Lot Acres              | 0.07    |
| Lot Dimensions         | 70 x 43 |
| Garage Stalls          | 2       |
| School District        | 22      |
| Taxes                  | \$220   |
| Taxes with Assessments | \$220   |
| Tax Year               | 2024    |