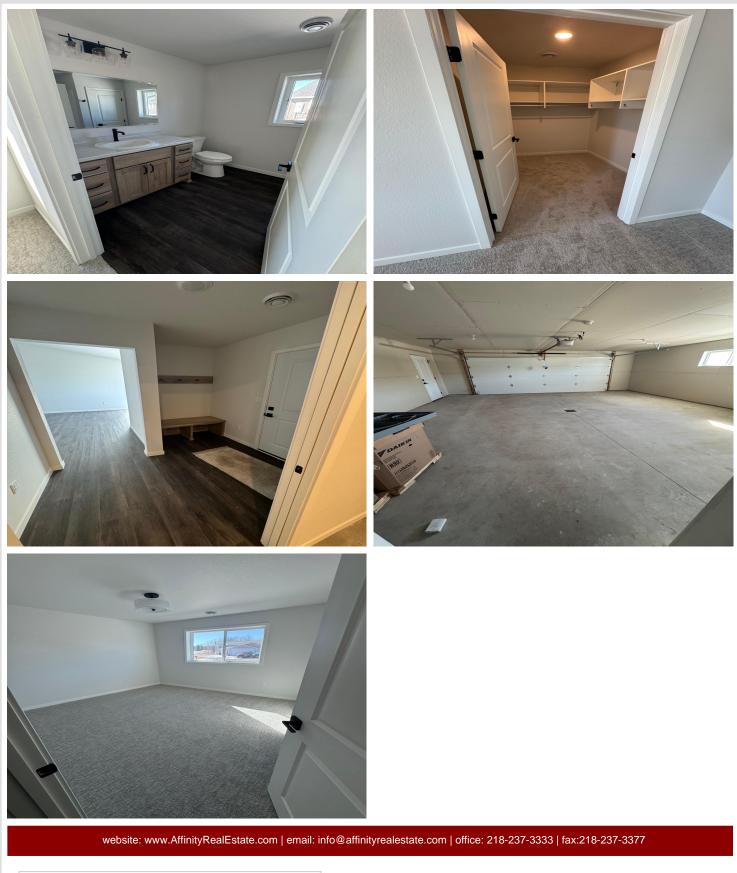

## **Description:**

Long Pine Community Twin Homes is located in an ideal location within Detroit Lakes. This 2 bed 2 Bath open concept home is designed to cover all your wants and wishes. This open concept plan has a Master Suite with a walk in closet. The property is all landscaped including irrigation and patio off of the patio door. This property is turn key and all your lawn care and snow removal will be taken care of. Owner/Builder/Agent

## Additional Details:

| Year Built             | 2025    |
|------------------------|---------|
| Lot Acres              | 0.07    |
| Lot Dimensions         | 70 x 43 |
| Garage Stalls          | 2       |
| School District        | 22      |
| Taxes                  | \$220   |
| Taxes with Assessments | \$220   |
| Tax Year               | 2024    |