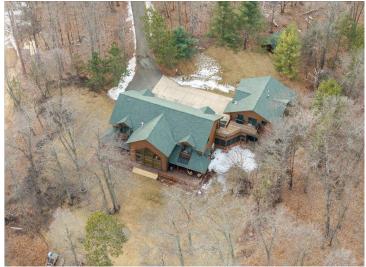

## **Description:**

Welcome to this incredible offering on the western shores of Ox Lake. The curb appeal is on point and the setting is pristine. Includes the main residence, guest quarters, 3 stall heated garage, nearly 2 acres of land and 211ft of shoreline. All of which are well appointed providing the ultimate treasure trove of space, comfort and amenities. Combined there is 4260 finished square feet with 6 bedrooms, 5 baths, an unfinished basement (a 1512 sq ft bonus), attractive exterior, grand entry, an abundance of lakeside windows, main level primary suite, hardwood floors, (2) fireplaces, forced air (natural gas), in-floor (electric), fiber optic internet, multiple decks/porches, new shingles in 2022 and so much more! It is spacious yet feels intimate. The entire arrangement is thoughtful and coalesces the indoor and outdoor spaces to perfection. The guest quarters are connected via a screen porch and deck yet it is a stand-alone unit that can be shut down if not in use. Perfect yard for games and campfires. Both a traditional stairway and the ultimate convenience of a high-end Hill Hiker Tram System to the water's edge are also included. Located in an absolute hotspot! Waterfront dining options, golf courses and shopping are all within 5 minutes.

## **Additional Details:**

Year Built 2001 Lot Acres 1.94

Lot Dimensions 211 x 483 x 204 x 374

Garage Stalls 3 School District 186 **Taxes** \$7,949 Taxes with Assessments \$7,974 Tax Year 2025