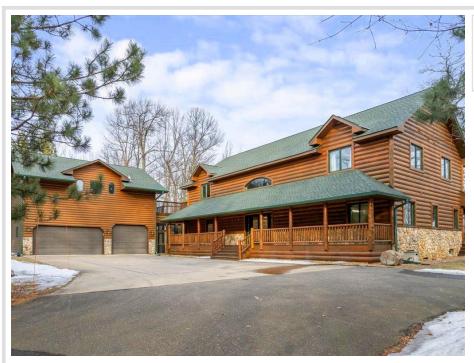

MLS 6688388 Lake Home

\$1,150,000

4,260 sq ft 6 bedrooms 5 baths

13274 Ox Lake Crossing Road Crosslake MN 56442

Waterfront: Ox

Status: Pending

## **Description:**

Welcome to this incredible offering on the western shores of Ox Lake. The curb appeal is on point and the setting is pristine. Includes the main residence, guest quarters, 3 stall heated garage, nearly 2 acres of land and 211ft of shoreline. All of which are well appointed providing the ultimate treasure trove of space, comfort and amenities. Combined there is 4260 finished square feet with 6 bedrooms, 5 baths, an unfinished basement (a 1512 sq ft bonus), attractive exterior, grand entry, an abundance of lakeside windows, main level primary suite, hardwood floors, (2) fireplaces, forced air (natural gas), in-floor (electric), fiber optic internet, multiple decks/porches, new shingles in 2022 and so much more! It is spacious yet feels intimate. The entire arrangement is thoughtful and coalesces the indoor and outdoor spaces to perfection. The guest quarters are connected via a screen porch and deck yet it is a stand-alone unit that can be shut down if not in use. Perfect yard for games and campfires. Both a traditional stairway and the ultimate convenience of a high-end Hill Hiker Tram System to the water's edge are also included. Located in an absolute hotspot! Waterfront dining options, golf courses and shopping are all within 5 minutes.