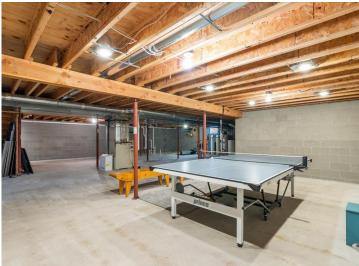

## **Description:**

Welcome to this incredible offering on the western shores of Ox Lake. The curb appeal is on point and the setting is pristine. Includes the main residence, guest quarters, 3 stall heated garage, nearly 2 acres of land and 211ft of shoreline. All of which are well appointed providing the ultimate treasure trove of space, comfort and amenities. Combined there is 4260 finished square feet with 6 bedrooms, 5 baths, an unfinished basement (a 1512 sq ft bonus), attractive exterior, grand entry, an abundance of lakeside windows, main level primary suite, hardwood floors, (2) fireplaces, forced air (natural gas), in-floor (electric), fiber optic internet, multiple decks/porches, new shingles in 2022 and so much more! It is spacious yet feels intimate. The entire arrangement is thoughtful and coalesces the indoor and outdoor spaces to perfection. The guest quarters are connected via a screen porch and deck yet it is a stand-alone unit that can be shut down if not in use. Perfect yard for games and campfires. Both a traditional stairway and the ultimate convenience of a high-end Hill Hiker Tram System to the water's edge are also included. Located in an absolute hotspot! Waterfront dining options, golf courses and shopping are all within 5 minutes.