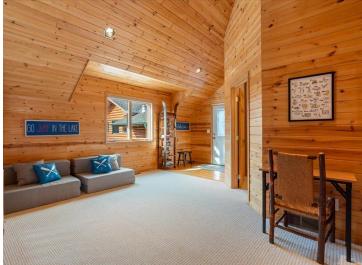

## **Description:**

Welcome to this incredible offering on the western shores of Ox Lake. The curb appeal is on point and the setting is pristine. Includes the main residence, guest quarters, 3 stall heated garage, nearly 2 acres of land and 211ft of shoreline. All of which are well appointed providing the ultimate treasure trove of space, comfort and amenities. Combined there is 4260 finished square feet with 6 bedrooms, 5 baths, an unfinished basement (a 1512 sq ft bonus), attractive exterior, grand entry, an abundance of lakeside windows, main level primary suite, hardwood floors, (2) fireplaces, forced air (natural gas), in-floor (electric), fiber optic internet, multiple decks/porches, new shingles in 2022 and so much more! It is spacious yet feels intimate. The entire arrangement is thoughtful and coalesces the indoor and outdoor spaces to perfection. The guest quarters are connected via a screen porch and deck yet it is a stand-alone unit that can be shut down if not in use. Perfect yard for games and campfires. Both a traditional stairway and the ultimate convenience of a high-end Hill Hiker Tram System to the water's edge are also included. Located in an absolute hotspot! Waterfront dining options, golf courses and shopping are all within 5 minutes.