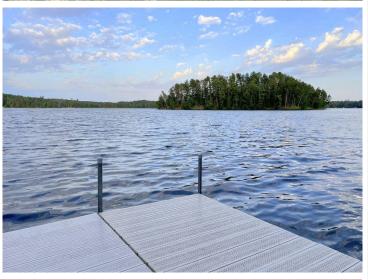

## **Description:**

Welcome to this incredible offering on the western shores of Ox Lake. The curb appeal is on point and the setting is pristine. Includes the main residence, guest quarters, 3 stall heated garage, nearly 2 acres of land and 211ft of shoreline. All of which are well appointed providing the ultimate treasure trove of space, comfort and amenities. Combined there is 4260 finished square feet with 6 bedrooms, 5 baths, an unfinished basement (a 1512 sq ft bonus), attractive exterior, grand entry, an abundance of lakeside windows, main level primary suite, hardwood floors, (2) fireplaces, forced air (natural gas), in-floor (electric), fiber optic internet, multiple decks/porches, new shingles in 2022 and so much more! It is spacious yet feels intimate. The entire arrangement is thoughtful and coalesces the indoor and outdoor spaces to perfection. The guest quarters are connected via a screen porch and deck yet it is a stand-alone unit that can be shut down if not in use. Perfect yard for games and campfires. Both a traditional stairway and the ultimate convenience of a high-end Hill Hiker Tram System to the water's edge are also included. Located in an absolute hotspot! Waterfront dining options, golf courses and shopping are all within 5 minutes.