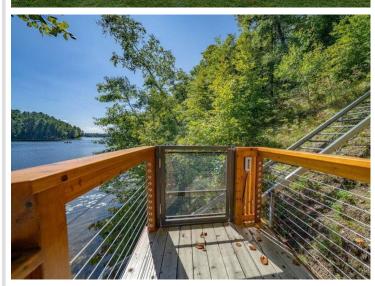

## **Description:**

Welcome to this incredible offering on the western shores of Ox Lake. The curb appeal is on point and the setting is pristine. Includes the main residence, guest quarters, 3 stall heated garage, nearly 2 acres of land and 211ft of shoreline. All of which are well appointed providing the ultimate treasure trove of space, comfort and amenities. Combined there is 4260 finished square feet with 6 bedrooms, 5 baths, an unfinished basement (a 1512 sq ft bonus), attractive exterior, grand entry, an abundance of lakeside windows, main level primary suite, hardwood floors, (2) fireplaces, forced air (natural gas), in-floor (electric), fiber optic internet, multiple decks/porches, new shingles in 2022 and so much more! It is spacious yet feels intimate. The entire arrangement is thoughtful and coalesces the indoor and outdoor spaces to perfection. The guest quarters are connected via a screen porch and deck yet it is a stand-alone unit that can be shut down if not in use. Perfect yard for games and campfires. Both a traditional stairway and the ultimate convenience of a high-end Hill Hiker Tram System to the water's edge are also included. Located in an absolute hotspot! Waterfront dining options, golf courses and shopping are all within 5 minutes.