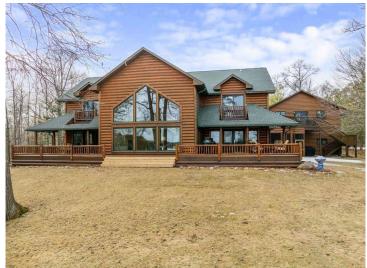

## **Description:**

Welcome to this incredible offering on the western shores of Ox Lake. The curb appeal is on point and the setting is pristine. Includes the main residence, guest quarters, 3 stall heated garage, nearly 2 acres of land and 211ft of shoreline. All of which are well appointed providing the ultimate treasure trove of space, comfort and amenities. Combined there is 4260 finished square feet with 6 bedrooms, 5 baths, an unfinished basement (a 1512 sq ft bonus), attractive exterior, grand entry, an abundance of lakeside windows, main level primary suite, hardwood floors, (2) fireplaces, forced air (natural gas), in-floor (electric), fiber optic internet, multiple decks/porches, new shingles in 2022 and so much more! It is spacious yet feels intimate. The entire arrangement is thoughtful and coalesces the indoor and outdoor spaces to perfection. The guest quarters are connected via a screen porch and deck yet it is a stand-alone unit that can be shut down if not in use. Perfect yard for games and campfires. Both a traditional stairway and the ultimate convenience of a high-end Hill Hiker Tram System to the water's edge are also included. Located in an absolute hotspot! Waterfront dining options, golf courses and shopping are all within 5 minutes.