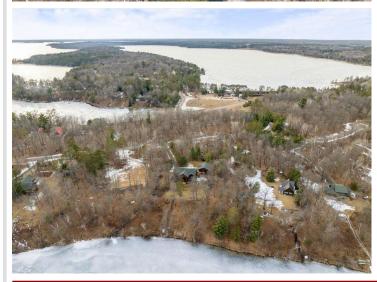

## **Description:**

Welcome to this incredible offering on the western shores of Ox Lake. The curb appeal is on point and the setting is pristine. Includes the main residence, guest quarters, 3 stall heated garage, nearly 2 acres of land and 211ft of shoreline. All of which are well appointed providing the ultimate treasure trove of space, comfort and amenities. Combined there is 4260 finished square feet with 6 bedrooms, 5 baths, an unfinished basement (a 1512 sq ft bonus), attractive exterior, grand entry, an abundance of lakeside windows, main level primary suite, hardwood floors, (2) fireplaces, forced air (natural gas), in-floor (electric), fiber optic internet, multiple decks/porches, new shingles in 2022 and so much more! It is spacious yet feels intimate. The entire arrangement is thoughtful and coalesces the indoor and outdoor spaces to perfection. The guest quarters are connected via a screen porch and deck yet it is a stand-alone unit that can be shut down if not in use. Perfect yard for games and campfires. Both a traditional stairway and the ultimate convenience of a high-end Hill Hiker Tram System to the water's edge are also included. Located in an absolute hotspot! Waterfront dining options, golf courses and shopping are all within 5 minutes.

## **Additional Details:**

Year Built 2001 Lot Acres 1.94

Lot Dimensions 211 x 483 x 204 x 374

Garage Stalls 3 School District 186 **Taxes** \$7,949 Taxes with Assessments \$7,974 Tax Year 2025