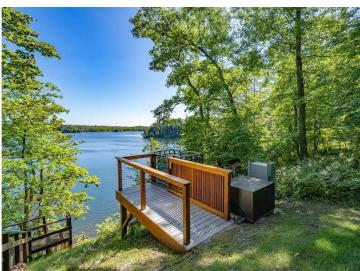

## **Description:**

Welcome to this incredible offering on the western shores of Ox Lake. The curb appeal is on point and the setting is pristine. Includes the main residence, guest quarters, 3 stall heated garage, nearly 2 acres of land and 211ft of shoreline. All of which are well appointed providing the ultimate treasure trove of space, comfort and amenities. Combined there is 4260 finished square feet with 6 bedrooms, 5 baths, an unfinished basement (a 1512 sq ft bonus), attractive exterior, grand entry, an abundance of lakeside windows, main level primary suite, hardwood floors, (2) fireplaces, forced air (natural gas), in-floor (electric), fiber optic internet, multiple decks/porches, new shingles in 2022 and so much more! It is spacious yet feels intimate. The entire arrangement is thoughtful and coalesces the indoor and outdoor spaces to perfection. The guest quarters are connected via a screen porch and deck yet it is a stand-alone unit that can be shut down if not in use. Perfect yard for games and campfires. Both a traditional stairway and the ultimate convenience of a high-end Hill Hiker Tram System to the water's edge are also included. Located in an absolute hotspot! Waterfront dining options, golf courses and shopping are all within 5 minutes.