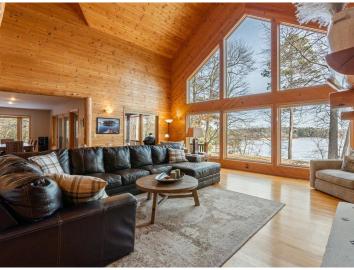

## **Description:**

Welcome to this incredible offering on the western shores of Ox Lake. The curb appeal is on point and the setting is pristine. Includes the main residence, guest quarters, 3 stall heated garage, nearly 2 acres of land and 211ft of shoreline. All of which are well appointed providing the ultimate treasure trove of space, comfort and amenities. Combined there is 4260 finished square feet with 6 bedrooms, 5 baths, an unfinished basement (a 1512 sq ft bonus), attractive exterior, grand entry, an abundance of lakeside windows, main level primary suite, hardwood floors, (2) fireplaces, forced air (natural gas), in-floor (electric), fiber optic internet, multiple decks/porches, new shingles in 2022 and so much more! It is spacious yet feels intimate. The entire arrangement is thoughtful and coalesces the indoor and outdoor spaces to perfection. The guest quarters are connected via a screen porch and deck yet it is a stand-alone unit that can be shut down if not in use. Perfect yard for games and campfires. Both a traditional stairway and the ultimate convenience of a high-end Hill Hiker Tram System to the water's edge are also included. Located in an absolute hotspot! Waterfront dining options, golf courses and shopping are all within 5 minutes.