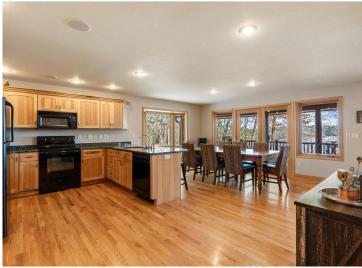

## **Description:**

Welcome to this incredible offering on the western shores of Ox Lake. The curb appeal is on point and the setting is pristine. Includes the main residence, guest quarters, 3 stall heated garage, nearly 2 acres of land and 211ft of shoreline. All of which are well appointed providing the ultimate treasure trove of space, comfort and amenities. Combined there is 4260 finished square feet with 6 bedrooms, 5 baths, an unfinished basement (a 1512 sq ft bonus), attractive exterior, grand entry, an abundance of lakeside windows, main level primary suite, hardwood floors, (2) fireplaces, forced air (natural gas), in-floor (electric), fiber optic internet, multiple decks/porches, new shingles in 2022 and so much more! It is spacious yet feels intimate. The entire arrangement is thoughtful and coalesces the indoor and outdoor spaces to perfection. The guest quarters are connected via a screen porch and deck yet it is a stand-alone unit that can be shut down if not in use. Perfect yard for games and campfires. Both a traditional stairway and the ultimate convenience of a high-end Hill Hiker Tram System to the water's edge are also included. Located in an absolute hotspot! Waterfront dining options, golf courses and shopping are all within 5 minutes.