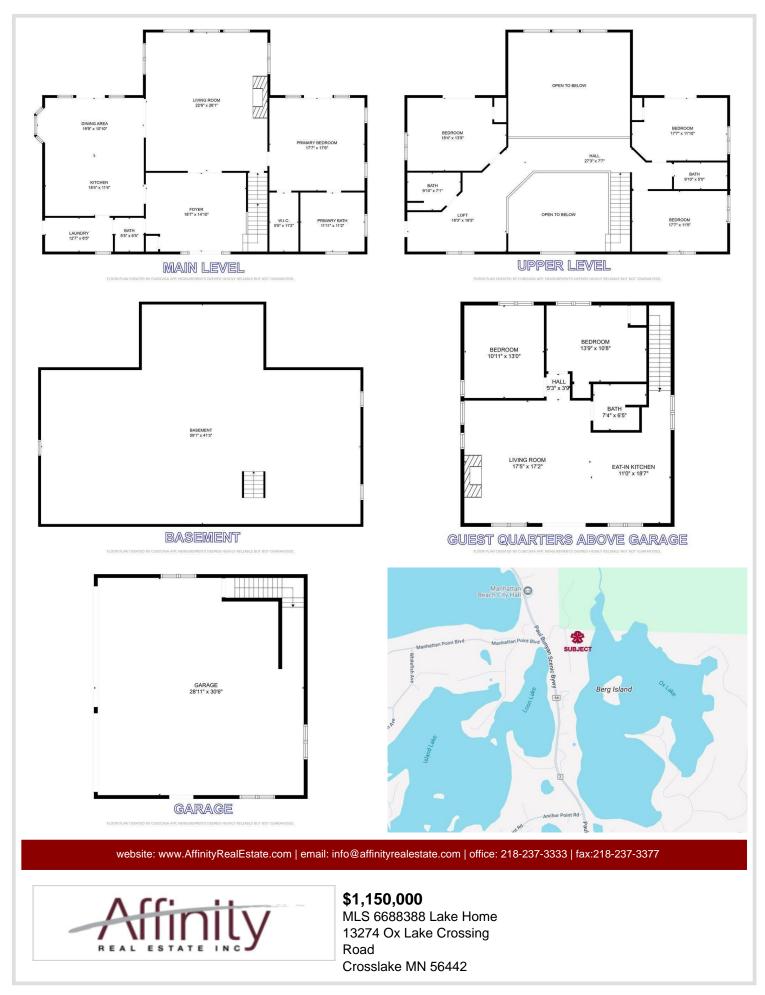

MLS 6688388 Lake Home

\$1,150,000

4,260 sq ft 6 bedrooms 5 baths

13274 Ox Lake Crossing Road Crosslake MN 56442

Waterfront: Ox

Status: Pending

## **Description:**

Welcome to this incredible offering on the western shores of Ox Lake. The curb appeal is on point and the setting is pristine. Includes the main residence, guest quarters, 3 stall heated garage, nearly 2 acres of land and 211ft of shoreline. All of which are well appointed providing the ultimate treasure trove of space, comfort and amenities. Combined there is 4260 finished square feet with 6 bedrooms, 5 baths, an unfinished basement (a 1512 sq ft bonus), attractive exterior, grand entry, an abundance of lakeside windows, main level primary suite, hardwood floors, (2) fireplaces, forced air (natural gas), in-floor (electric), fiber optic internet, multiple decks/porches, new shingles in 2022 and so much more! It is spacious yet feels intimate. The entire arrangement is thoughtful and coalesces the indoor and outdoor spaces to perfection. The guest quarters are connected via a screen porch and deck yet it is a stand-alone unit that can be shut down if not in use. Perfect yard for games and campfires. Both a traditional stairway and the ultimate convenience of a high-end Hill Hiker Tram System to the water's edge are also included. Located in an absolute hotspot! Waterfront dining options, golf courses and shopping are all within 5 minutes.

## **Additional Details:**

Year Built 2001 Lot Acres 1.94

Lot Dimensions 211 x 483 x 204 x 374

Garage Stalls 3 School District 186 **Taxes** \$7,949 Taxes with Assessments \$7,974 Tax Year 2025