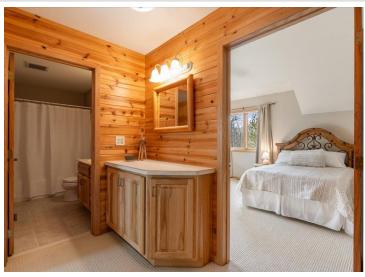

## **Description:**

Welcome to this incredible offering on the western shores of Ox Lake. The curb appeal is on point and the setting is pristine. Includes the main residence, guest quarters, 3 stall heated garage, nearly 2 acres of land and 211ft of shoreline. All of which are well appointed providing the ultimate treasure trove of space, comfort and amenities. Combined there is 4260 finished square feet with 6 bedrooms, 5 baths, an unfinished basement (a 1512 sq ft bonus), attractive exterior, grand entry, an abundance of lakeside windows, main level primary suite, hardwood floors, (2) fireplaces, forced air (natural gas), in-floor (electric), fiber optic internet, multiple decks/porches, new shingles in 2022 and so much more! It is spacious yet feels intimate. The entire arrangement is thoughtful and coalesces the indoor and outdoor spaces to perfection. The guest quarters are connected via a screen porch and deck yet it is a stand-alone unit that can be shut down if not in use. Perfect yard for games and campfires. Both a traditional stairway and the ultimate convenience of a high-end Hill Hiker Tram System to the water's edge are also included. Located in an absolute hotspot! Waterfront dining options, golf courses and shopping are all within 5 minutes.