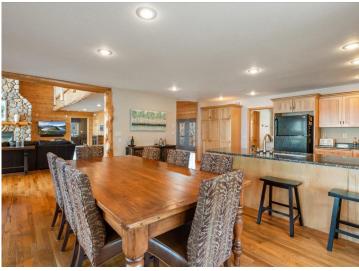

## **Description:**

Welcome to this incredible offering on the western shores of Ox Lake. The curb appeal is on point and the setting is pristine. Includes the main residence, guest quarters, 3 stall heated garage, nearly 2 acres of land and 211ft of shoreline. All of which are well appointed providing the ultimate treasure trove of space, comfort and amenities. Combined there is 4260 finished square feet with 6 bedrooms, 5 baths, an unfinished basement (a 1512 sq ft bonus), attractive exterior, grand entry, an abundance of lakeside windows, main level primary suite, hardwood floors, (2) fireplaces, forced air (natural gas), in-floor (electric), fiber optic internet, multiple decks/porches, new shingles in 2022 and so much more! It is spacious yet feels intimate. The entire arrangement is thoughtful and coalesces the indoor and outdoor spaces to perfection. The guest quarters are connected via a screen porch and deck yet it is a stand-alone unit that can be shut down if not in use. Perfect yard for games and campfires. Both a traditional stairway and the ultimate convenience of a high-end Hill Hiker Tram System to the water's edge are also included. Located in an absolute hotspot! Waterfront dining options, golf courses and shopping are all within 5 minutes.