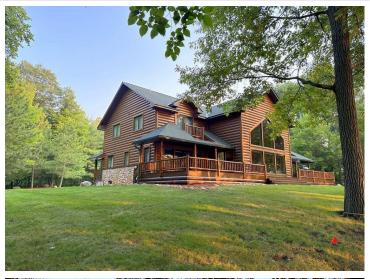

## **Description:**

Welcome to this incredible offering on the western shores of Ox Lake. The curb appeal is on point and the setting is pristine. Includes the main residence, guest quarters, 3 stall heated garage, nearly 2 acres of land and 211ft of shoreline. All of which are well appointed providing the ultimate treasure trove of space, comfort and amenities. Combined there is 4260 finished square feet with 6 bedrooms, 5 baths, an unfinished basement (a 1512 sq ft bonus), attractive exterior, grand entry, an abundance of lakeside windows, main level primary suite, hardwood floors, (2) fireplaces, forced air (natural gas), in-floor (electric), fiber optic internet, multiple decks/porches, new shingles in 2022 and so much more! It is spacious yet feels intimate. The entire arrangement is thoughtful and coalesces the indoor and outdoor spaces to perfection. The guest quarters are connected via a screen porch and deck yet it is a stand-alone unit that can be shut down if not in use. Perfect yard for games and campfires. Both a traditional stairway and the ultimate convenience of a high-end Hill Hiker Tram System to the water's edge are also included. Located in an absolute hotspot! Waterfront dining options, golf courses and shopping are all within 5 minutes.