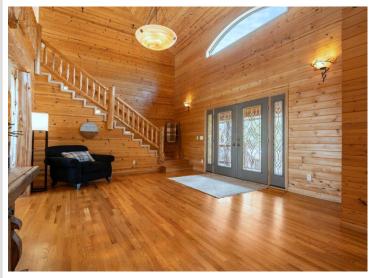

## **Description:**

Welcome to this incredible offering on the western shores of Ox Lake. The curb appeal is on point and the setting is pristine. Includes the main residence, guest quarters, 3 stall heated garage, nearly 2 acres of land and 211ft of shoreline. All of which are well appointed providing the ultimate treasure trove of space, comfort and amenities. Combined there is 4260 finished square feet with 6 bedrooms, 5 baths, an unfinished basement (a 1512 sq ft bonus), attractive exterior, grand entry, an abundance of lakeside windows, main level primary suite, hardwood floors, (2) fireplaces, forced air (natural gas), in-floor (electric), fiber optic internet, multiple decks/porches, new shingles in 2022 and so much more! It is spacious yet feels intimate. The entire arrangement is thoughtful and coalesces the indoor and outdoor spaces to perfection. The guest quarters are connected via a screen porch and deck yet it is a stand-alone unit that can be shut down if not in use. Perfect yard for games and campfires. Both a traditional stairway and the ultimate convenience of a high-end Hill Hiker Tram System to the water's edge are also included. Located in an absolute hotspot! Waterfront dining options, golf courses and shopping are all within 5 minutes.