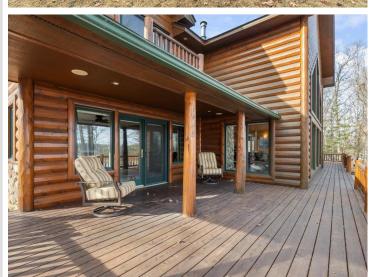

## **Description:**

Welcome to this incredible offering on the western shores of Ox Lake. The curb appeal is on point and the setting is pristine. Includes the main residence, guest quarters, 3 stall heated garage, nearly 2 acres of land and 211ft of shoreline. All of which are well appointed providing the ultimate treasure trove of space, comfort and amenities. Combined there is 4260 finished square feet with 6 bedrooms, 5 baths, an unfinished basement (a 1512 sq ft bonus), attractive exterior, grand entry, an abundance of lakeside windows, main level primary suite, hardwood floors, (2) fireplaces, forced air (natural gas), in-floor (electric), fiber optic internet, multiple decks/porches, new shingles in 2022 and so much more! It is spacious yet feels intimate. The entire arrangement is thoughtful and coalesces the indoor and outdoor spaces to perfection. The guest quarters are connected via a screen porch and deck yet it is a stand-alone unit that can be shut down if not in use. Perfect yard for games and campfires. Both a traditional stairway and the ultimate convenience of a high-end Hill Hiker Tram System to the water's edge are also included. Located in an absolute hotspot! Waterfront dining options, golf courses and shopping are all within 5 minutes.