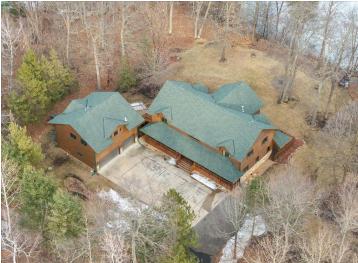

## **Description:**

Welcome to this incredible offering on the western shores of Ox Lake. The curb appeal is on point and the setting is pristine. Includes the main residence, guest quarters, 3 stall heated garage, nearly 2 acres of land and 211ft of shoreline. All of which are well appointed providing the ultimate treasure trove of space, comfort and amenities. Combined there is 4260 finished square feet with 6 bedrooms, 5 baths, an unfinished basement (a 1512 sq ft bonus), attractive exterior, grand entry, an abundance of lakeside windows, main level primary suite, hardwood floors, (2) fireplaces, forced air (natural gas), in-floor (electric), fiber optic internet, multiple decks/porches, new shingles in 2022 and so much more! It is spacious yet feels intimate. The entire arrangement is thoughtful and coalesces the indoor and outdoor spaces to perfection. The guest quarters are connected via a screen porch and deck yet it is a stand-alone unit that can be shut down if not in use. Perfect yard for games and campfires. Both a traditional stairway and the ultimate convenience of a high-end Hill Hiker Tram System to the water's edge are also included. Located in an absolute hotspot! Waterfront dining options, golf courses and shopping are all within 5 minutes.

## **Additional Details:**

Year Built 2001 Lot Acres 1.94

Lot Dimensions 211 x 483 x 204 x 374

Garage Stalls 3 School District 186 **Taxes** \$7,949 Taxes with Assessments \$7,974 Tax Year 2025