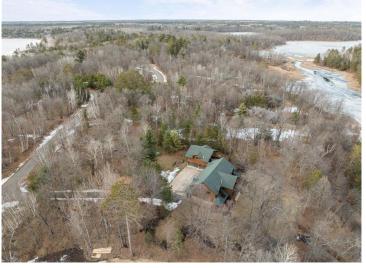

## **Description:**

Welcome to this incredible offering on the western shores of Ox Lake. The curb appeal is on point and the setting is pristine. Includes the main residence, guest quarters, 3 stall heated garage, nearly 2 acres of land and 211ft of shoreline. All of which are well appointed providing the ultimate treasure trove of space, comfort and amenities. Combined there is 4260 finished square feet with 6 bedrooms, 5 baths, an unfinished basement (a 1512 sq ft bonus), attractive exterior, grand entry, an abundance of lakeside windows, main level primary suite, hardwood floors, (2) fireplaces, forced air (natural gas), in-floor (electric), fiber optic internet, multiple decks/porches, new shingles in 2022 and so much more! It is spacious yet feels intimate. The entire arrangement is thoughtful and coalesces the indoor and outdoor spaces to perfection. The guest quarters are connected via a screen porch and deck yet it is a stand-alone unit that can be shut down if not in use. Perfect yard for games and campfires. Both a traditional stairway and the ultimate convenience of a high-end Hill Hiker Tram System to the water's edge are also included. Located in an absolute hotspot! Waterfront dining options, golf courses and shopping are all within 5 minutes.

## **Additional Details:**

Year Built 2001 Lot Acres 1.94

Lot Dimensions 211 x 483 x 204 x 374

Garage Stalls 3 School District 186 **Taxes** \$7,949 Taxes with Assessments \$7,974 Tax Year 2025