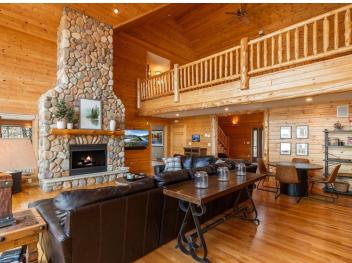

## **Description:**

Welcome to this incredible offering on the western shores of Ox Lake. The curb appeal is on point and the setting is pristine. Includes the main residence, guest quarters, 3 stall heated garage, nearly 2 acres of land and 211ft of shoreline. All of which are well appointed providing the ultimate treasure trove of space, comfort and amenities. Combined there is 4260 finished square feet with 6 bedrooms, 5 baths, an unfinished basement (a 1512 sq ft bonus), attractive exterior, grand entry, an abundance of lakeside windows, main level primary suite, hardwood floors, (2) fireplaces, forced air (natural gas), in-floor (electric), fiber optic internet, multiple decks/porches, new shingles in 2022 and so much more! It is spacious yet feels intimate. The entire arrangement is thoughtful and coalesces the indoor and outdoor spaces to perfection. The guest quarters are connected via a screen porch and deck yet it is a stand-alone unit that can be shut down if not in use. Perfect yard for games and campfires. Both a traditional stairway and the ultimate convenience of a high-end Hill Hiker Tram System to the water's edge are also included. Located in an absolute hotspot! Waterfront dining options, golf courses and shopping are all within 5 minutes.