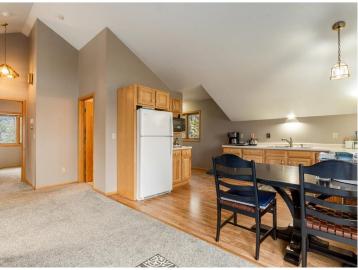

## **Description:**

Welcome to this incredible offering on the western shores of Ox Lake. The curb appeal is on point and the setting is pristine. Includes the main residence, guest quarters, 3 stall heated garage, nearly 2 acres of land and 211ft of shoreline. All of which are well appointed providing the ultimate treasure trove of space, comfort and amenities. Combined there is 4260 finished square feet with 6 bedrooms, 5 baths, an unfinished basement (a 1512 sq ft bonus), attractive exterior, grand entry, an abundance of lakeside windows, main level primary suite, hardwood floors, (2) fireplaces, forced air (natural gas), in-floor (electric), fiber optic internet, multiple decks/porches, new shingles in 2022 and so much more! It is spacious yet feels intimate. The entire arrangement is thoughtful and coalesces the indoor and outdoor spaces to perfection. The guest quarters are connected via a screen porch and deck yet it is a stand-alone unit that can be shut down if not in use. Perfect yard for games and campfires. Both a traditional stairway and the ultimate convenience of a high-end Hill Hiker Tram System to the water's edge are also included. Located in an absolute hotspot! Waterfront dining options, golf courses and shopping are all within 5 minutes.