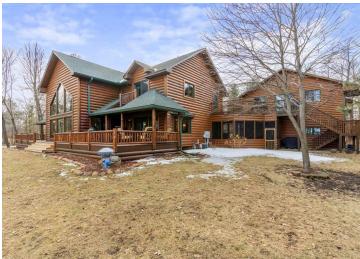

## **Description:**

Welcome to this incredible offering on the western shores of Ox Lake. The curb appeal is on point and the setting is pristine. Includes the main residence, guest quarters, 3 stall heated garage, nearly 2 acres of land and 211ft of shoreline. All of which are well appointed providing the ultimate treasure trove of space, comfort and amenities. Combined there is 4260 finished square feet with 6 bedrooms, 5 baths, an unfinished basement (a 1512 sq ft bonus), attractive exterior, grand entry, an abundance of lakeside windows, main level primary suite, hardwood floors, (2) fireplaces, forced air (natural gas), in-floor (electric), fiber optic internet, multiple decks/porches, new shingles in 2022 and so much more! It is spacious yet feels intimate. The entire arrangement is thoughtful and coalesces the indoor and outdoor spaces to perfection. The guest quarters are connected via a screen porch and deck yet it is a stand-alone unit that can be shut down if not in use. Perfect yard for games and campfires. Both a traditional stairway and the ultimate convenience of a high-end Hill Hiker Tram System to the water's edge are also included. Located in an absolute hotspot! Waterfront dining options, golf courses and shopping are all within 5 minutes.