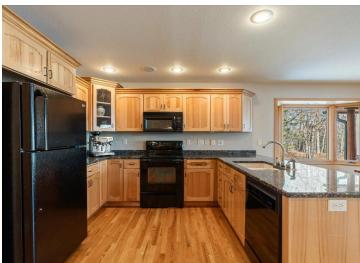

## **Description:**

Welcome to this incredible offering on the western shores of Ox Lake. The curb appeal is on point and the setting is pristine. Includes the main residence, guest quarters, 3 stall heated garage, nearly 2 acres of land and 211ft of shoreline. All of which are well appointed providing the ultimate treasure trove of space, comfort and amenities. Combined there is 4260 finished square feet with 6 bedrooms, 5 baths, an unfinished basement (a 1512 sq ft bonus), attractive exterior, grand entry, an abundance of lakeside windows, main level primary suite, hardwood floors, (2) fireplaces, forced air (natural gas), in-floor (electric), fiber optic internet, multiple decks/porches, new shingles in 2022 and so much more! It is spacious yet feels intimate. The entire arrangement is thoughtful and coalesces the indoor and outdoor spaces to perfection. The guest quarters are connected via a screen porch and deck yet it is a stand-alone unit that can be shut down if not in use. Perfect yard for games and campfires. Both a traditional stairway and the ultimate convenience of a high-end Hill Hiker Tram System to the water's edge are also included. Located in an absolute hotspot! Waterfront dining options, golf courses and shopping are all within 5 minutes.