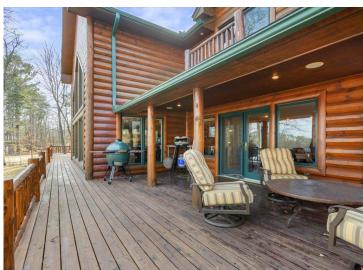

## **Description:**

Welcome to this incredible offering on the western shores of Ox Lake. The curb appeal is on point and the setting is pristine. Includes the main residence, guest quarters, 3 stall heated garage, nearly 2 acres of land and 211ft of shoreline. All of which are well appointed providing the ultimate treasure trove of space, comfort and amenities. Combined there is 4260 finished square feet with 6 bedrooms, 5 baths, an unfinished basement (a 1512 sq ft bonus), attractive exterior, grand entry, an abundance of lakeside windows, main level primary suite, hardwood floors, (2) fireplaces, forced air (natural gas), in-floor (electric), fiber optic internet, multiple decks/porches, new shingles in 2022 and so much more! It is spacious yet feels intimate. The entire arrangement is thoughtful and coalesces the indoor and outdoor spaces to perfection. The guest quarters are connected via a screen porch and deck yet it is a stand-alone unit that can be shut down if not in use. Perfect yard for games and campfires. Both a traditional stairway and the ultimate convenience of a high-end Hill Hiker Tram System to the water's edge are also included. Located in an absolute hotspot! Waterfront dining options, golf courses and shopping are all within 5 minutes.