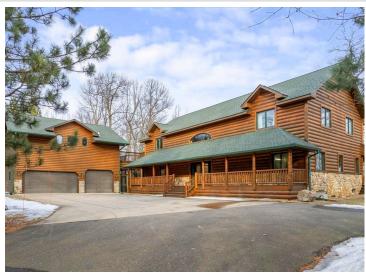

MLS 6688388 Lake Home

\$1,150,000

4,260 sq ft 6 bedrooms 5 baths

13274 Ox Lake Crossing Road Crosslake MN 56442

Waterfront: Ox

Status: Pending

## **Description:**

Welcome to this incredible offering on the western shores of Ox Lake. The curb appeal is on point and the setting is pristine. Includes the main residence, guest quarters, 3 stall heated garage, nearly 2 acres of land and 211ft of shoreline. All of which are well appointed providing the ultimate treasure trove of space, comfort and amenities. Combined there is 4260 finished square feet with 6 bedrooms, 5 baths, an unfinished basement (a 1512 sq ft bonus), attractive exterior, grand entry, an abundance of lakeside windows, main level primary suite, hardwood floors, (2) fireplaces, forced air (natural gas), in-floor (electric), fiber optic internet, multiple decks/porches, new shingles in 2022 and so much more! It is spacious yet feels intimate. The entire arrangement is thoughtful and coalesces the indoor and outdoor spaces to perfection. The guest quarters are connected via a screen porch and deck yet it is a stand-alone unit that can be shut down if not in use. Perfect yard for games and campfires. Both a traditional stairway and the ultimate convenience of a high-end Hill Hiker Tram System to the water's edge are also included. Located in an absolute hotspot! Waterfront dining options, golf courses and shopping are all within 5 minutes.