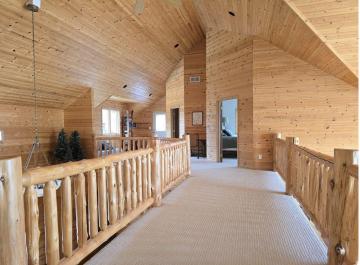

## **Description:**

Welcome to this incredible offering on the western shores of Ox Lake. The curb appeal is on point and the setting is pristine. Includes the main residence, guest quarters, 3 stall heated garage, nearly 2 acres of land and 211ft of shoreline. All of which are well appointed providing the ultimate treasure trove of space, comfort and amenities. Combined there is 4260 finished square feet with 6 bedrooms, 5 baths, an unfinished basement (a 1512 sq ft bonus), attractive exterior, grand entry, an abundance of lakeside windows, main level primary suite, hardwood floors, (2) fireplaces, forced air (natural gas), in-floor (electric), fiber optic internet, multiple decks/porches, new shingles in 2022 and so much more! It is spacious yet feels intimate. The entire arrangement is thoughtful and coalesces the indoor and outdoor spaces to perfection. The guest quarters are connected via a screen porch and deck yet it is a stand-alone unit that can be shut down if not in use. Perfect yard for games and campfires. Both a traditional stairway and the ultimate convenience of a high-end Hill Hiker Tram System to the water's edge are also included. Located in an absolute hotspot! Waterfront dining options, golf courses and shopping are all within 5 minutes.