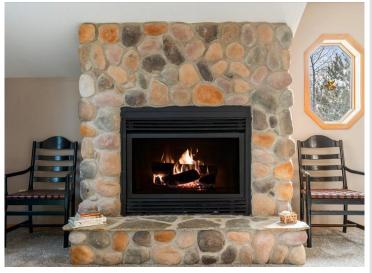

## **Description:**

Welcome to this incredible offering on the western shores of Ox Lake. The curb appeal is on point and the setting is pristine. Includes the main residence, guest quarters, 3 stall heated garage, nearly 2 acres of land and 211ft of shoreline. All of which are well appointed providing the ultimate treasure trove of space, comfort and amenities. Combined there is 4260 finished square feet with 6 bedrooms, 5 baths, an unfinished basement (a 1512 sq ft bonus), attractive exterior, grand entry, an abundance of lakeside windows, main level primary suite, hardwood floors, (2) fireplaces, forced air (natural gas), in-floor (electric), fiber optic internet, multiple decks/porches, new shingles in 2022 and so much more! It is spacious yet feels intimate. The entire arrangement is thoughtful and coalesces the indoor and outdoor spaces to perfection. The guest quarters are connected via a screen porch and deck yet it is a stand-alone unit that can be shut down if not in use. Perfect yard for games and campfires. Both a traditional stairway and the ultimate convenience of a high-end Hill Hiker Tram System to the water's edge are also included. Located in an absolute hotspot! Waterfront dining options, golf courses and shopping are all within 5 minutes.