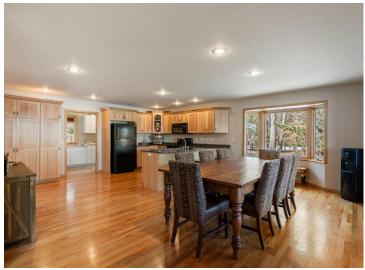

## **Description:**

Welcome to this incredible offering on the western shores of Ox Lake. The curb appeal is on point and the setting is pristine. Includes the main residence, guest quarters, 3 stall heated garage, nearly 2 acres of land and 211ft of shoreline. All of which are well appointed providing the ultimate treasure trove of space, comfort and amenities. Combined there is 4260 finished square feet with 6 bedrooms, 5 baths, an unfinished basement (a 1512 sq ft bonus), attractive exterior, grand entry, an abundance of lakeside windows, main level primary suite, hardwood floors, (2) fireplaces, forced air (natural gas), in-floor (electric), fiber optic internet, multiple decks/porches, new shingles in 2022 and so much more! It is spacious yet feels intimate. The entire arrangement is thoughtful and coalesces the indoor and outdoor spaces to perfection. The guest quarters are connected via a screen porch and deck yet it is a stand-alone unit that can be shut down if not in use. Perfect yard for games and campfires. Both a traditional stairway and the ultimate convenience of a high-end Hill Hiker Tram System to the water's edge are also included. Located in an absolute hotspot! Waterfront dining options, golf courses and shopping are all within 5 minutes.