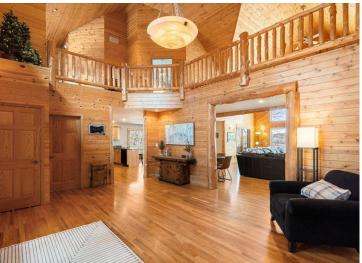

## **Description:**

Welcome to this incredible offering on the western shores of Ox Lake. The curb appeal is on point and the setting is pristine. Includes the main residence, guest quarters, 3 stall heated garage, nearly 2 acres of land and 211ft of shoreline. All of which are well appointed providing the ultimate treasure trove of space, comfort and amenities. Combined there is 4260 finished square feet with 6 bedrooms, 5 baths, an unfinished basement (a 1512 sq ft bonus), attractive exterior, grand entry, an abundance of lakeside windows, main level primary suite, hardwood floors, (2) fireplaces, forced air (natural gas), in-floor (electric), fiber optic internet, multiple decks/porches, new shingles in 2022 and so much more! It is spacious yet feels intimate. The entire arrangement is thoughtful and coalesces the indoor and outdoor spaces to perfection. The guest quarters are connected via a screen porch and deck yet it is a stand-alone unit that can be shut down if not in use. Perfect yard for games and campfires. Both a traditional stairway and the ultimate convenience of a high-end Hill Hiker Tram System to the water's edge are also included. Located in an absolute hotspot! Waterfront dining options, golf courses and shopping are all within 5 minutes.