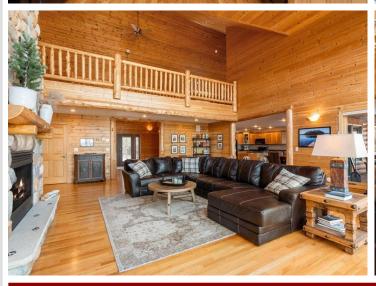

## **Description:**

Welcome to this incredible offering on the western shores of Ox Lake. The curb appeal is on point and the setting is pristine. Includes the main residence, guest quarters, 3 stall heated garage, nearly 2 acres of land and 211ft of shoreline. All of which are well appointed providing the ultimate treasure trove of space, comfort and amenities. Combined there is 4260 finished square feet with 6 bedrooms, 5 baths, an unfinished basement (a 1512 sq ft bonus), attractive exterior, grand entry, an abundance of lakeside windows, main level primary suite, hardwood floors, (2) fireplaces, forced air (natural gas), in-floor (electric), fiber optic internet, multiple decks/porches, new shingles in 2022 and so much more! It is spacious yet feels intimate. The entire arrangement is thoughtful and coalesces the indoor and outdoor spaces to perfection. The guest quarters are connected via a screen porch and deck yet it is a stand-alone unit that can be shut down if not in use. Perfect yard for games and campfires. Both a traditional stairway and the ultimate convenience of a high-end Hill Hiker Tram System to the water's edge are also included. Located in an absolute hotspot! Waterfront dining options, golf courses and shopping are all within 5 minutes.