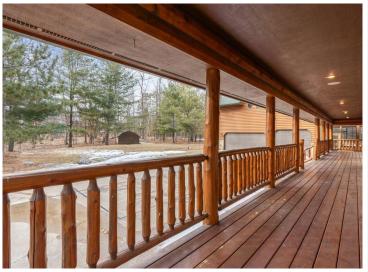

## **Description:**

Welcome to this incredible offering on the western shores of Ox Lake. The curb appeal is on point and the setting is pristine. Includes the main residence, guest quarters, 3 stall heated garage, nearly 2 acres of land and 211ft of shoreline. All of which are well appointed providing the ultimate treasure trove of space, comfort and amenities. Combined there is 4260 finished square feet with 6 bedrooms, 5 baths, an unfinished basement (a 1512 sq ft bonus), attractive exterior, grand entry, an abundance of lakeside windows, main level primary suite, hardwood floors, (2) fireplaces, forced air (natural gas), in-floor (electric), fiber optic internet, multiple decks/porches, new shingles in 2022 and so much more! It is spacious yet feels intimate. The entire arrangement is thoughtful and coalesces the indoor and outdoor spaces to perfection. The guest quarters are connected via a screen porch and deck yet it is a stand-alone unit that can be shut down if not in use. Perfect yard for games and campfires. Both a traditional stairway and the ultimate convenience of a high-end Hill Hiker Tram System to the water's edge are also included. Located in an absolute hotspot! Waterfront dining options, golf courses and shopping are all within 5 minutes.