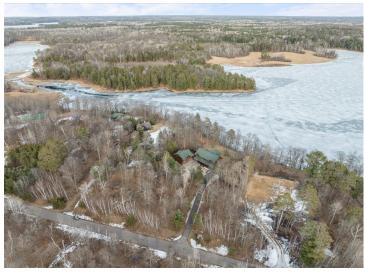

## **Description:**

Welcome to this incredible offering on the western shores of Ox Lake. The curb appeal is on point and the setting is pristine. Includes the main residence, guest quarters, 3 stall heated garage, nearly 2 acres of land and 211ft of shoreline. All of which are well appointed providing the ultimate treasure trove of space, comfort and amenities. Combined there is 4260 finished square feet with 6 bedrooms, 5 baths, an unfinished basement (a 1512 sq ft bonus), attractive exterior, grand entry, an abundance of lakeside windows, main level primary suite, hardwood floors, (2) fireplaces, forced air (natural gas), in-floor (electric), fiber optic internet, multiple decks/porches, new shingles in 2022 and so much more! It is spacious yet feels intimate. The entire arrangement is thoughtful and coalesces the indoor and outdoor spaces to perfection. The guest quarters are connected via a screen porch and deck yet it is a stand-alone unit that can be shut down if not in use. Perfect yard for games and campfires. Both a traditional stairway and the ultimate convenience of a high-end Hill Hiker Tram System to the water's edge are also included. Located in an absolute hotspot! Waterfront dining options, golf courses and shopping are all within 5 minutes.

## **Additional Details:**

Year Built 2001 Lot Acres 1.94

Lot Dimensions 211 x 483 x 204 x 374

Garage Stalls 3 School District 186 **Taxes** \$7,949 Taxes with Assessments \$7,974 Tax Year 2025