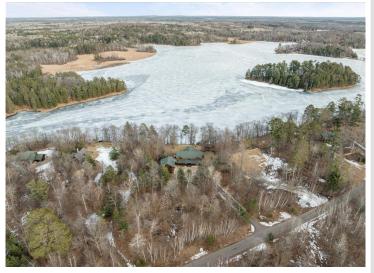

## **Description:**

Welcome to this incredible offering on the western shores of Ox Lake. The curb appeal is on point and the setting is pristine. Includes the main residence, guest quarters, 3 stall heated garage, nearly 2 acres of land and 211ft of shoreline. All of which are well appointed providing the ultimate treasure trove of space, comfort and amenities. Combined there is 4260 finished square feet with 6 bedrooms, 5 baths, an unfinished basement (a 1512 sq ft bonus), attractive exterior, grand entry, an abundance of lakeside windows, main level primary suite, hardwood floors, (2) fireplaces, forced air (natural gas), in-floor (electric), fiber optic internet, multiple decks/porches, new shingles in 2022 and so much more! It is spacious yet feels intimate. The entire arrangement is thoughtful and coalesces the indoor and outdoor spaces to perfection. The guest quarters are connected via a screen porch and deck yet it is a stand-alone unit that can be shut down if not in use. Perfect yard for games and campfires. Both a traditional stairway and the ultimate convenience of a high-end Hill Hiker Tram System to the water's edge are also included. Located in an absolute hotspot! Waterfront dining options, golf courses and shopping are all within 5 minutes.

## **Additional Details:**

Year Built 2001 Lot Acres 1.94

Lot Dimensions 211 x 483 x 204 x 374

Garage Stalls 3 School District 186 **Taxes** \$7,949 Taxes with Assessments \$7,974 Tax Year 2025