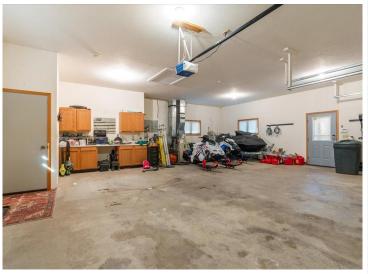

## **Description:**

Welcome to this incredible offering on the western shores of Ox Lake. The curb appeal is on point and the setting is pristine. Includes the main residence, guest quarters, 3 stall heated garage, nearly 2 acres of land and 211ft of shoreline. All of which are well appointed providing the ultimate treasure trove of space, comfort and amenities. Combined there is 4260 finished square feet with 6 bedrooms, 5 baths, an unfinished basement (a 1512 sq ft bonus), attractive exterior, grand entry, an abundance of lakeside windows, main level primary suite, hardwood floors, (2) fireplaces, forced air (natural gas), in-floor (electric), fiber optic internet, multiple decks/porches, new shingles in 2022 and so much more! It is spacious yet feels intimate. The entire arrangement is thoughtful and coalesces the indoor and outdoor spaces to perfection. The guest quarters are connected via a screen porch and deck yet it is a stand-alone unit that can be shut down if not in use. Perfect yard for games and campfires. Both a traditional stairway and the ultimate convenience of a high-end Hill Hiker Tram System to the water's edge are also included. Located in an absolute hotspot! Waterfront dining options, golf courses and shopping are all within 5 minutes.

## **Additional Details:**

Year Built 2001 Lot Acres 1.94

Lot Dimensions 211 x 483 x 204 x 374

Garage Stalls 3 School District 186 **Taxes** \$7,949 Taxes with Assessments \$7,974 Tax Year 2025