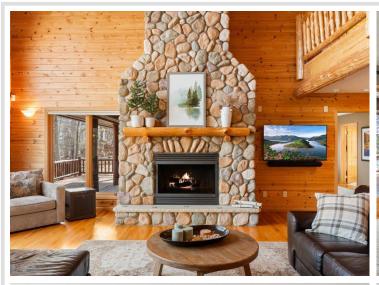

## **Description:**

Welcome to this incredible offering on the western shores of Ox Lake. The curb appeal is on point and the setting is pristine. Includes the main residence, guest quarters, 3 stall heated garage, nearly 2 acres of land and 211ft of shoreline. All of which are well appointed providing the ultimate treasure trove of space, comfort and amenities. Combined there is 4260 finished square feet with 6 bedrooms, 5 baths, an unfinished basement (a 1512 sq ft bonus), attractive exterior, grand entry, an abundance of lakeside windows, main level primary suite, hardwood floors, (2) fireplaces, forced air (natural gas), in-floor (electric), fiber optic internet, multiple decks/porches, new shingles in 2022 and so much more! It is spacious yet feels intimate. The entire arrangement is thoughtful and coalesces the indoor and outdoor spaces to perfection. The guest quarters are connected via a screen porch and deck yet it is a stand-alone unit that can be shut down if not in use. Perfect yard for games and campfires. Both a traditional stairway and the ultimate convenience of a high-end Hill Hiker Tram System to the water's edge are also included. Located in an absolute hotspot! Waterfront dining options, golf courses and shopping are all within 5 minutes.