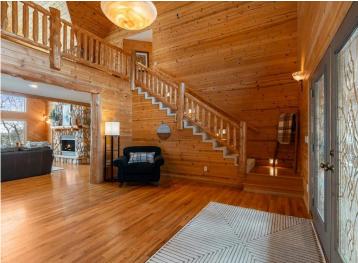

## **Description:**

Welcome to this incredible offering on the western shores of Ox Lake. The curb appeal is on point and the setting is pristine. Includes the main residence, guest quarters, 3 stall heated garage, nearly 2 acres of land and 211ft of shoreline. All of which are well appointed providing the ultimate treasure trove of space, comfort and amenities. Combined there is 4260 finished square feet with 6 bedrooms, 5 baths, an unfinished basement (a 1512 sq ft bonus), attractive exterior, grand entry, an abundance of lakeside windows, main level primary suite, hardwood floors, (2) fireplaces, forced air (natural gas), in-floor (electric), fiber optic internet, multiple decks/porches, new shingles in 2022 and so much more! It is spacious yet feels intimate. The entire arrangement is thoughtful and coalesces the indoor and outdoor spaces to perfection. The guest quarters are connected via a screen porch and deck yet it is a stand-alone unit that can be shut down if not in use. Perfect yard for games and campfires. Both a traditional stairway and the ultimate convenience of a high-end Hill Hiker Tram System to the water's edge are also included. Located in an absolute hotspot! Waterfront dining options, golf courses and shopping are all within 5 minutes.