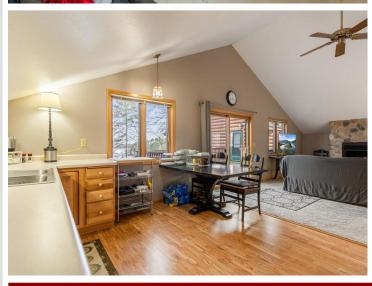

## **Description:**

Welcome to this incredible offering on the western shores of Ox Lake. The curb appeal is on point and the setting is pristine. Includes the main residence, guest quarters, 3 stall heated garage, nearly 2 acres of land and 211ft of shoreline. All of which are well appointed providing the ultimate treasure trove of space, comfort and amenities. Combined there is 4260 finished square feet with 6 bedrooms, 5 baths, an unfinished basement (a 1512 sq ft bonus), attractive exterior, grand entry, an abundance of lakeside windows, main level primary suite, hardwood floors, (2) fireplaces, forced air (natural gas), in-floor (electric), fiber optic internet, multiple decks/porches, new shingles in 2022 and so much more! It is spacious yet feels intimate. The entire arrangement is thoughtful and coalesces the indoor and outdoor spaces to perfection. The guest quarters are connected via a screen porch and deck yet it is a stand-alone unit that can be shut down if not in use. Perfect yard for games and campfires. Both a traditional stairway and the ultimate convenience of a high-end Hill Hiker Tram System to the water's edge are also included. Located in an absolute hotspot! Waterfront dining options, golf courses and shopping are all within 5 minutes.