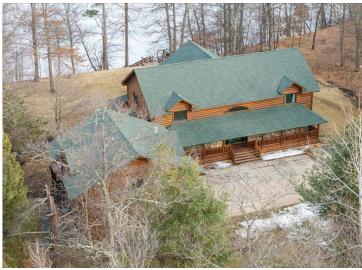

## **Description:**

Welcome to this incredible offering on the western shores of Ox Lake. The curb appeal is on point and the setting is pristine. Includes the main residence, guest quarters, 3 stall heated garage, nearly 2 acres of land and 211ft of shoreline. All of which are well appointed providing the ultimate treasure trove of space, comfort and amenities. Combined there is 4260 finished square feet with 6 bedrooms, 5 baths, an unfinished basement (a 1512 sq ft bonus), attractive exterior, grand entry, an abundance of lakeside windows, main level primary suite, hardwood floors, (2) fireplaces, forced air (natural gas), in-floor (electric), fiber optic internet, multiple decks/porches, new shingles in 2022 and so much more! It is spacious yet feels intimate. The entire arrangement is thoughtful and coalesces the indoor and outdoor spaces to perfection. The guest quarters are connected via a screen porch and deck yet it is a stand-alone unit that can be shut down if not in use. Perfect yard for games and campfires. Both a traditional stairway and the ultimate convenience of a high-end Hill Hiker Tram System to the water's edge are also included. Located in an absolute hotspot! Waterfront dining options, golf courses and shopping are all within 5 minutes.

## **Additional Details:**

Year Built 2001 Lot Acres 1.94

Lot Dimensions 211 x 483 x 204 x 374

Garage Stalls 3 School District 186 **Taxes** \$7,949 Taxes with Assessments \$7,974 Tax Year 2025