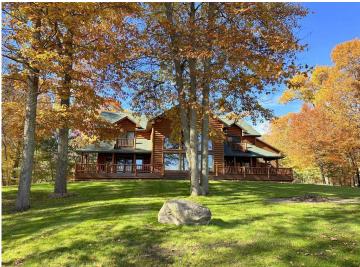

MLS 6688388 Lake Home

\$1,150,000

4,260 sq ft 6 bedrooms 5 baths

13274 Ox Lake Crossing Road Crosslake MN 56442

Waterfront: Ox

Status: Pending

## **Description:**

Welcome to this incredible offering on the western shores of Ox Lake. The curb appeal is on point and the setting is pristine. Includes the main residence, guest quarters, 3 stall heated garage, nearly 2 acres of land and 211ft of shoreline. All of which are well appointed providing the ultimate treasure trove of space, comfort and amenities. Combined there is 4260 finished square feet with 6 bedrooms, 5 baths, an unfinished basement (a 1512 sq ft bonus), attractive exterior, grand entry, an abundance of lakeside windows, main level primary suite, hardwood floors, (2) fireplaces, forced air (natural gas), in-floor (electric), fiber optic internet, multiple decks/porches, new shingles in 2022 and so much more! It is spacious yet feels intimate. The entire arrangement is thoughtful and coalesces the indoor and outdoor spaces to perfection. The guest quarters are connected via a screen porch and deck yet it is a stand-alone unit that can be shut down if not in use. Perfect yard for games and campfires. Both a traditional stairway and the ultimate convenience of a high-end Hill Hiker Tram System to the water's edge are also included. Located in an absolute hotspot! Waterfront dining options, golf courses and shopping are all within 5 minutes.