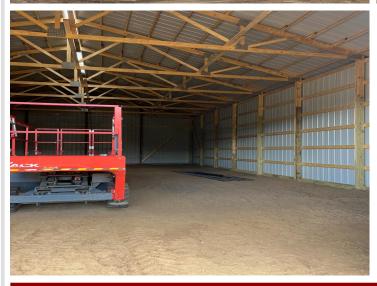

## **Description:**

Want to own a storage building near the Whitefish Chain for a low cost and under \$10 a month in association fees? This newly constructed 40x64 storage building is on a privately owned .39 acre lot and within a new storage development off County Road 15 just minutes from the Whitefish Chain and Hwy 371. Building with 16' sidewalls to include (1) 14x16 overhead door, (1) service door with lock and key, and class five floor. With values only going up and some currently selling for over \$85+ a square foot in the area, this storage building is competitively priced with great quality, an excellent location and minimal association fees.