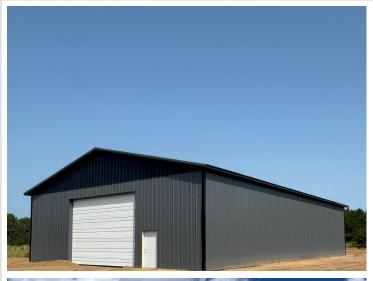

## **Description:**

Want to own a storage building near the Whitefish Chain for a low cost and under \$10 a month in association fees? This newly constructed 40x64 storage building is on a privately owned .39 acre lot and within a new storage development off County Road 15 just minutes from the Whitefish Chain and Hwy 371. Building with 16' sidewalls to include (1) 14x16 overhead door, (1) service door with lock and key, and class five floor. With values only going up and some currently selling for over \$85+ a square foot in the area, this storage building is competitively priced with great quality, an excellent location and minimal association fees.