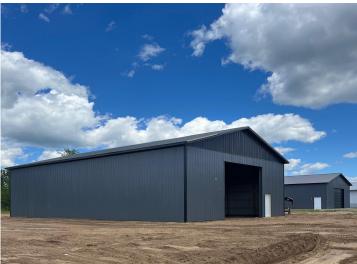

## **Description:**

Want to own a storage building near the Whitefish Chain for a low cost and under \$10 a month in association fees? This newly constructed 40x64 storage building is on a privately owned .39 acre lot and within a new storage development off County Road 15 just minutes from the Whitefish Chain and Hwy 371. Building with 16' sidewalls to include (1) 14x16 overhead door, (1) service door with lock and key, and class five floor. With values only going up and some currently selling for over \$85+ a square foot in the area, this storage building is competitively priced with great quality, an excellent location and minimal association fees.