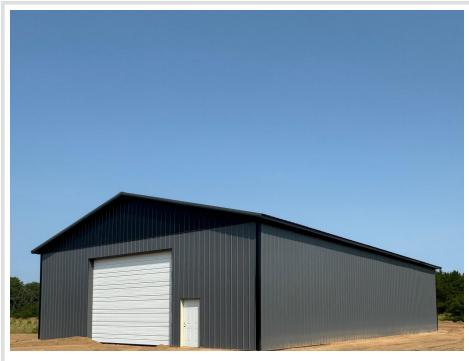

## **Description:**

Want to own a storage building near the Whitefish Chain for a low cost and under \$10 a month in association fees? This newly constructed 40x64 storage building is on a privately owned .39 acre lot and within a new storage development off County Road 15 just minutes from the Whitefish Chain and Hwy 371. Building with 16' sidewalls to include (1) 14x16 overhead door, (1) service door with lock and key, and class five floor. With values only going up and some currently selling for over \$85+ a square foot in the area, this storage building is competitively priced with great quality, an excellent location and minimal association fees.