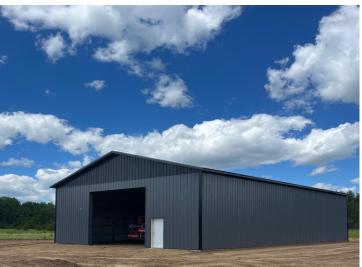

## **Description:**

Want to own a storage building near the Whitefish Chain for a low cost and under \$10 a month in association fees? This newly constructed 40x64 storage building is on a privately owned .39 acre lot and within a new storage development off County Road 15 just minutes from the Whitefish Chain and Hwy 371. Building with 16' sidewalls to include (1) 14x16 overhead door, (1) service door with lock and key, and class five floor. With values only going up and some currently selling for over \$85+ a square foot in the area, this storage building is competitively priced with great quality, an excellent location and minimal association fees.