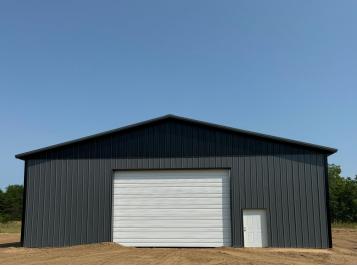

## **Description:**

Want to own a storage building near the Whitefish Chain for a low cost and under \$10 a month in association fees? This newly constructed 40x64 storage building is on a privately owned .39 acre lot and within a new storage development off County Road 15 just minutes from the Whitefish Chain and Hwy 371. Building with 16' sidewalls to include (1) 14x16 overhead door, (1) service door with lock and key, and class five floor. With values only going up and some currently selling for over \$85+ a square foot in the area, this storage building is competitively priced with great quality, an excellent location and minimal association fees.