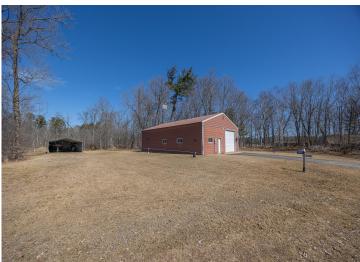

## **Description:**

Discover the perfect getaway in northern Minnesota with this 2.2-acre property offering stunning views of Blackwater Lake and easy access to the area's many lakes and outdoor activities. This property is set up for year-round enjoyment, featuring an oversized insulated and heated garage—ideal for storing all your toys, from boats to snowmobiles and ATVs. Plus, as a bonus, there's a cozy heated living space with a bedroom, kitchen, and \(^3\) bath, making it the perfect retreat after a day of adventure. Additional amenities include a 740-square-foot carport, a shed, and an outhouse, providing plenty of storage and functionality. Whether you're looking for a weekend getaway, a basecamp for outdoor recreation, or the perfect spot to build your dream home, this property offers endless possibilities. Embrace the beauty of northern Minnesota and enjoy boating, snowmobiling, and ATV-ing right at your doorstep!

## **Additional Details:**

Year Built 1990 Lot Acres 2.2

Lot Dimensions 137x184x284x208x236x160

Garage Stalls 1 School District 118 \$436 Taxes Taxes with Assessments \$436 Tax Year 2025