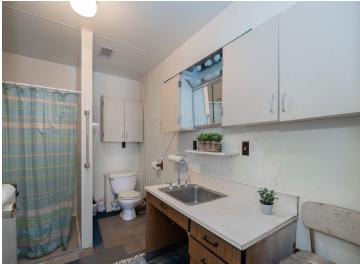

## **Description:**

Discover the perfect getaway in northern Minnesota with this 2.2-acre property offering stunning views of Blackwater Lake and easy access to the area's many lakes and outdoor activities. This property is set up for year-round enjoyment, featuring an oversized insulated and heated garage—ideal for storing all your toys, from boats to snowmobiles and ATVs. Plus, as a bonus, there's a cozy heated living space with a bedroom, kitchen, and \(^3\) bath, making it the perfect retreat after a day of adventure. Additional amenities include a 740-square-foot carport, a shed, and an outhouse, providing plenty of storage and functionality. Whether you're looking for a weekend getaway, a basecamp for outdoor recreation, or the perfect spot to build your dream home, this property offers endless possibilities. Embrace the beauty of northern Minnesota and enjoy boating, snowmobiling, and ATV-ing right at your doorstep!