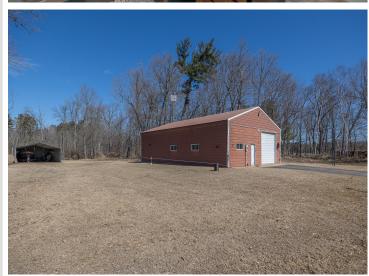

## **Description:**

Discover the perfect getaway in northern Minnesota with this 2.2-acre property offering stunning views of Blackwater Lake and easy access to the area's many lakes and outdoor activities. This property is set up for year-round enjoyment, featuring an oversized insulated and heated garage—ideal for storing all your toys, from boats to snowmobiles and ATVs. Plus, as a bonus, there's a cozy heated living space with a bedroom, kitchen, and \(^3\) bath, making it the perfect retreat after a day of adventure. Additional amenities include a 740-square-foot carport, a shed, and an outhouse, providing plenty of storage and functionality. Whether you're looking for a weekend getaway, a basecamp for outdoor recreation, or the perfect spot to build your dream home, this property offers endless possibilities. Embrace the beauty of northern Minnesota and enjoy boating, snowmobiling, and ATV-ing right at your doorstep!