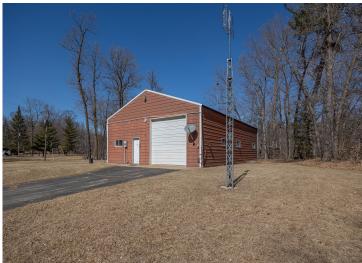

## **Description:**

Discover the perfect getaway in northern Minnesota with this 2.2-acre property offering stunning views of Blackwater Lake and easy access to the area's many lakes and outdoor activities. This property is set up for year-round enjoyment, featuring an oversized insulated and heated garage—ideal for storing all your toys, from boats to snowmobiles and ATVs. Plus, as a bonus, there's a cozy heated living space with a bedroom, kitchen, and \(^3\) bath, making it the perfect retreat after a day of adventure. Additional amenities include a 740-square-foot carport, a shed, and an outhouse, providing plenty of storage and functionality. Whether you're looking for a weekend getaway, a basecamp for outdoor recreation, or the perfect spot to build your dream home, this property offers endless possibilities. Embrace the beauty of northern Minnesota and enjoy boating, snowmobiling, and ATV-ing right at your doorstep!

## **Additional Details:**

Year Built 1990 Lot Acres 2.2

Lot Dimensions 137x184x284x208x236x160

Garage Stalls 1 School District 118 \$436 Taxes Taxes with Assessments \$436 Tax Year 2025