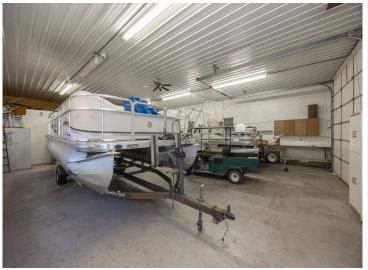

## **Description:**

Discover the perfect getaway in northern Minnesota with this 2.2-acre property offering stunning views of Blackwater Lake and easy access to the area's many lakes and outdoor activities. This property is set up for year-round enjoyment, featuring an oversized insulated and heated garage—ideal for storing all your toys, from boats to snowmobiles and ATVs. Plus, as a bonus, there's a cozy heated living space with a bedroom, kitchen, and \(^3\) bath, making it the perfect retreat after a day of adventure. Additional amenities include a 740-square-foot carport, a shed, and an outhouse, providing plenty of storage and functionality. Whether you're looking for a weekend getaway, a basecamp for outdoor recreation, or the perfect spot to build your dream home, this property offers endless possibilities. Embrace the beauty of northern Minnesota and enjoy boating, snowmobiling, and ATV-ing right at your doorstep!