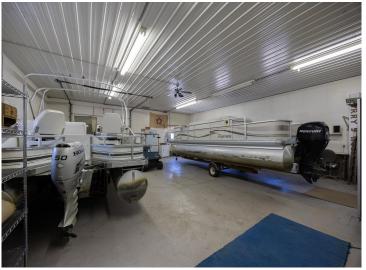

## **Description:**

Discover the perfect getaway in northern Minnesota with this 2.2-acre property offering stunning views of Blackwater Lake and easy access to the area's many lakes and outdoor activities. This property is set up for year-round enjoyment, featuring an oversized insulated and heated garage—ideal for storing all your toys, from boats to snowmobiles and ATVs. Plus, as a bonus, there's a cozy heated living space with a bedroom, kitchen, and \(^3\) bath, making it the perfect retreat after a day of adventure. Additional amenities include a 740-square-foot carport, a shed, and an outhouse, providing plenty of storage and functionality. Whether you're looking for a weekend getaway, a basecamp for outdoor recreation, or the perfect spot to build your dream home, this property offers endless possibilities. Embrace the beauty of northern Minnesota and enjoy boating, snowmobiling, and ATV-ing right at your doorstep!