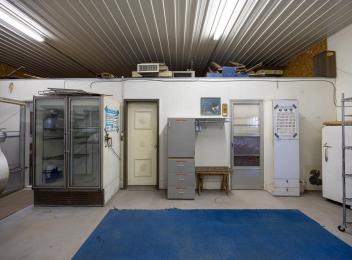

## **Description:**

Discover the perfect getaway in northern Minnesota with this 2.2-acre property offering stunning views of Blackwater Lake and easy access to the area's many lakes and outdoor activities. This property is set up for year-round enjoyment, featuring an oversized insulated and heated garage—ideal for storing all your toys, from boats to snowmobiles and ATVs. Plus, as a bonus, there's a cozy heated living space with a bedroom, kitchen, and \(^3\) bath, making it the perfect retreat after a day of adventure. Additional amenities include a 740-square-foot carport, a shed, and an outhouse, providing plenty of storage and functionality. Whether you're looking for a weekend getaway, a basecamp for outdoor recreation, or the perfect spot to build your dream home, this property offers endless possibilities. Embrace the beauty of northern Minnesota and enjoy boating, snowmobiling, and ATV-ing right at your doorstep!