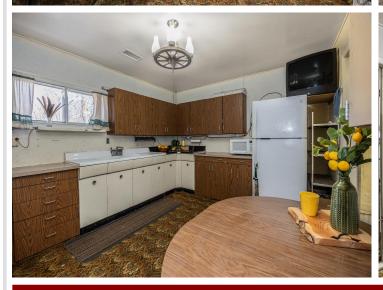

## **Description:**

Discover the perfect getaway in northern Minnesota with this 2.2-acre property offering stunning views of Blackwater Lake and easy access to the area's many lakes and outdoor activities. This property is set up for year-round enjoyment, featuring an oversized insulated and heated garage—ideal for storing all your toys, from boats to snowmobiles and ATVs. Plus, as a bonus, there's a cozy heated living space with a bedroom, kitchen, and \(^3\) bath, making it the perfect retreat after a day of adventure. Additional amenities include a 740-square-foot carport, a shed, and an outhouse, providing plenty of storage and functionality. Whether you're looking for a weekend getaway, a basecamp for outdoor recreation, or the perfect spot to build your dream home, this property offers endless possibilities. Embrace the beauty of northern Minnesota and enjoy boating, snowmobiling, and ATV-ing right at your doorstep!