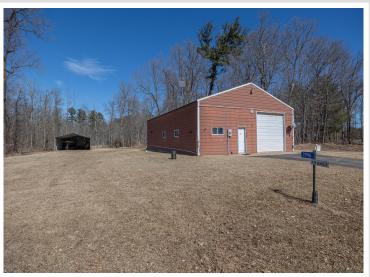

## **Description:**

Discover the perfect getaway in northern Minnesota with this 2.2-acre property offering stunning views of Blackwater Lake and easy access to the area's many lakes and outdoor activities. This property is set up for year-round enjoyment, featuring an oversized insulated and heated garage—ideal for storing all your toys, from boats to snowmobiles and ATVs. Plus, as a bonus, there's a cozy heated living space with a bedroom, kitchen, and \(^3\) bath, making it the perfect retreat after a day of adventure. Additional amenities include a 740-square-foot carport, a shed, and an outhouse, providing plenty of storage and functionality. Whether you're looking for a weekend getaway, a basecamp for outdoor recreation, or the perfect spot to build your dream home, this property offers endless possibilities. Embrace the beauty of northern Minnesota and enjoy boating, snowmobiling, and ATV-ing right at your doorstep!