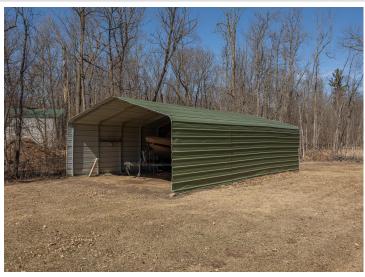

## **Description:**

Discover the perfect getaway in northern Minnesota with this 2.2-acre property offering stunning views of Blackwater Lake and easy access to the area's many lakes and outdoor activities. This property is set up for year-round enjoyment, featuring an oversized insulated and heated garage—ideal for storing all your toys, from boats to snowmobiles and ATVs. Plus, as a bonus, there's a cozy heated living space with a bedroom, kitchen, and \(^3\) bath, making it the perfect retreat after a day of adventure. Additional amenities include a 740-square-foot carport, a shed, and an outhouse, providing plenty of storage and functionality. Whether you're looking for a weekend getaway, a basecamp for outdoor recreation, or the perfect spot to build your dream home, this property offers endless possibilities. Embrace the beauty of northern Minnesota and enjoy boating, snowmobiling, and ATV-ing right at your doorstep!