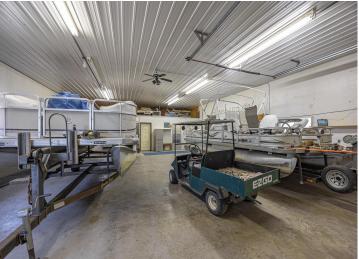

## **Description:**

Discover the perfect getaway in northern Minnesota with this 2.2-acre property offering stunning views of Blackwater Lake and easy access to the area's many lakes and outdoor activities. This property is set up for year-round enjoyment, featuring an oversized insulated and heated garage—ideal for storing all your toys, from boats to snowmobiles and ATVs. Plus, as a bonus, there's a cozy heated living space with a bedroom, kitchen, and \(^3\) bath, making it the perfect retreat after a day of adventure. Additional amenities include a 740-square-foot carport, a shed, and an outhouse, providing plenty of storage and functionality. Whether you're looking for a weekend getaway, a basecamp for outdoor recreation, or the perfect spot to build your dream home, this property offers endless possibilities. Embrace the beauty of northern Minnesota and enjoy boating, snowmobiling, and ATV-ing right at your doorstep!