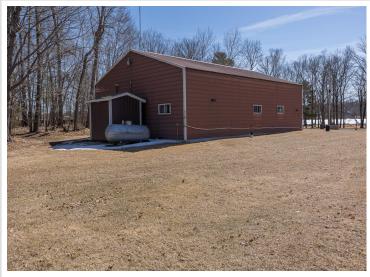

## **Description:**

Discover the perfect getaway in northern Minnesota with this 2.2-acre property offering stunning views of Blackwater Lake and easy access to the area's many lakes and outdoor activities. This property is set up for year-round enjoyment, featuring an oversized insulated and heated garage—ideal for storing all your toys, from boats to snowmobiles and ATVs. Plus, as a bonus, there's a cozy heated living space with a bedroom, kitchen, and \(^3\) bath, making it the perfect retreat after a day of adventure. Additional amenities include a 740-square-foot carport, a shed, and an outhouse, providing plenty of storage and functionality. Whether you're looking for a weekend getaway, a basecamp for outdoor recreation, or the perfect spot to build your dream home, this property offers endless possibilities. Embrace the beauty of northern Minnesota and enjoy boating, snowmobiling, and ATV-ing right at your doorstep!

## **Additional Features:**

Fuel: Propane Heat: Forced Air