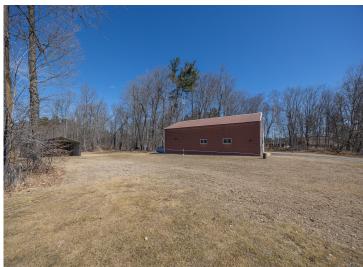

## **Description:**

Discover the perfect getaway in northern Minnesota with this 2.2-acre property offering stunning views of Blackwater Lake and easy access to the area's many lakes and outdoor activities. This property is set up for year-round enjoyment, featuring an oversized insulated and heated garage—ideal for storing all your toys, from boats to snowmobiles and ATVs. Plus, as a bonus, there's a cozy heated living space with a bedroom, kitchen, and \(^3\) bath, making it the perfect retreat after a day of adventure. Additional amenities include a 740-square-foot carport, a shed, and an outhouse, providing plenty of storage and functionality. Whether you're looking for a weekend getaway, a basecamp for outdoor recreation, or the perfect spot to build your dream home, this property offers endless possibilities. Embrace the beauty of northern Minnesota and enjoy boating, snowmobiling, and ATV-ing right at your doorstep!