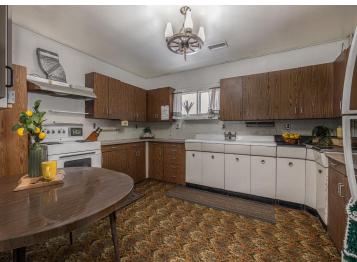

## **Description:**

Discover the perfect getaway in northern Minnesota with this 2.2-acre property offering stunning views of Blackwater Lake and easy access to the area's many lakes and outdoor activities. This property is set up for year-round enjoyment, featuring an oversized insulated and heated garage—ideal for storing all your toys, from boats to snowmobiles and ATVs. Plus, as a bonus, there's a cozy heated living space with a bedroom, kitchen, and \(^3\) bath, making it the perfect retreat after a day of adventure. Additional amenities include a 740-square-foot carport, a shed, and an outhouse, providing plenty of storage and functionality. Whether you're looking for a weekend getaway, a basecamp for outdoor recreation, or the perfect spot to build your dream home, this property offers endless possibilities. Embrace the beauty of northern Minnesota and enjoy boating, snowmobiling, and ATV-ing right at your doorstep!