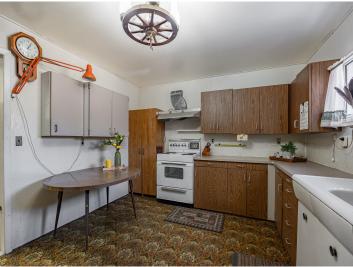

## **Description:**

Discover the perfect getaway in northern Minnesota with this 2.2-acre property offering stunning views of Blackwater Lake and easy access to the area's many lakes and outdoor activities. This property is set up for year-round enjoyment, featuring an oversized insulated and heated garage—ideal for storing all your toys, from boats to snowmobiles and ATVs. Plus, as a bonus, there's a cozy heated living space with a bedroom, kitchen, and \(^3\) bath, making it the perfect retreat after a day of adventure. Additional amenities include a 740-square-foot carport, a shed, and an outhouse, providing plenty of storage and functionality. Whether you're looking for a weekend getaway, a basecamp for outdoor recreation, or the perfect spot to build your dream home, this property offers endless possibilities. Embrace the beauty of northern Minnesota and enjoy boating, snowmobiling, and ATV-ing right at your doorstep!