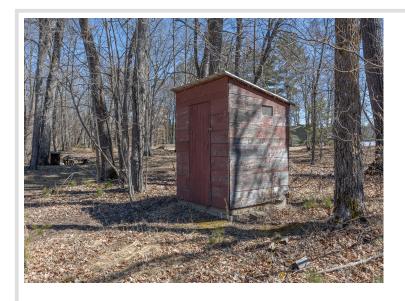

## **Description:**

Discover the perfect getaway in northern Minnesota with this 2.2-acre property offering stunning views of Blackwater Lake and easy access to the area's many lakes and outdoor activities. This property is set up for year-round enjoyment, featuring an oversized insulated and heated garage—ideal for storing all your toys, from boats to snowmobiles and ATVs. Plus, as a bonus, there's a cozy heated living space with a bedroom, kitchen, and \(^3\) bath, making it the perfect retreat after a day of adventure. Additional amenities include a 740-square-foot carport, a shed, and an outhouse, providing plenty of storage and functionality. Whether you're looking for a weekend getaway, a basecamp for outdoor recreation, or the perfect spot to build your dream home, this property offers endless possibilities. Embrace the beauty of northern Minnesota and enjoy boating, snowmobiling, and ATV-ing right at your doorstep!