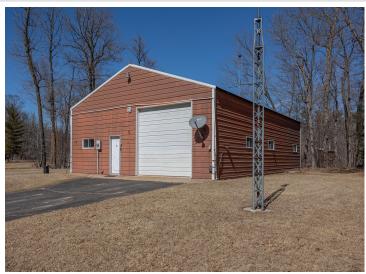

## **Description:**

Discover the perfect getaway in northern Minnesota with this 2.2-acre property offering stunning views of Blackwater Lake and easy access to the area's many lakes and outdoor activities. This property is set up for year-round enjoyment, featuring an oversized insulated and heated garage—ideal for storing all your toys, from boats to snowmobiles and ATVs. Plus, as a bonus, there's a cozy heated living space with a bedroom, kitchen, and \(^3\) bath, making it the perfect retreat after a day of adventure. Additional amenities include a 740-square-foot carport, a shed, and an outhouse, providing plenty of storage and functionality. Whether you're looking for a weekend getaway, a basecamp for outdoor recreation, or the perfect spot to build your dream home, this property offers endless possibilities. Embrace the beauty of northern Minnesota and enjoy boating, snowmobiling, and ATV-ing right at your doorstep!