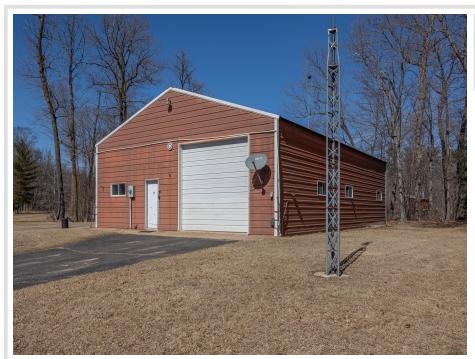

## **Description:**

Discover the perfect getaway in northern Minnesota with this 2.2-acre property offering stunning views of Blackwater Lake and easy access to the area's many lakes and outdoor activities. This property is set up for year-round enjoyment, featuring an oversized insulated and heated garage—ideal for storing all your toys, from boats to snowmobiles and ATVs. Plus, as a bonus, there's a cozy heated living space with a bedroom, kitchen, and \(^3\) bath, making it the perfect retreat after a day of adventure. Additional amenities include a 740-square-foot carport, a shed, and an outhouse, providing plenty of storage and functionality. Whether you're looking for a weekend getaway, a basecamp for outdoor recreation, or the perfect spot to build your dream home, this property offers endless possibilities. Embrace the beauty of northern Minnesota and enjoy boating, snowmobiling, and ATV-ing right at your doorstep!