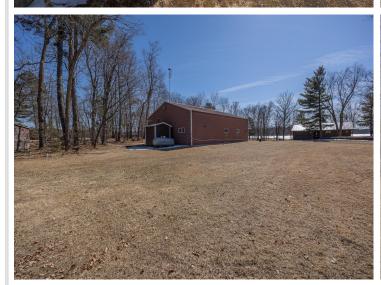

## **Description:**

Discover the perfect getaway in northern Minnesota with this 2.2-acre property offering stunning views of Blackwater Lake and easy access to the area's many lakes and outdoor activities. This property is set up for year-round enjoyment, featuring an oversized insulated and heated garage—ideal for storing all your toys, from boats to snowmobiles and ATVs. Plus, as a bonus, there's a cozy heated living space with a bedroom, kitchen, and \(^3\) bath, making it the perfect retreat after a day of adventure. Additional amenities include a 740-square-foot carport, a shed, and an outhouse, providing plenty of storage and functionality. Whether you're looking for a weekend getaway, a basecamp for outdoor recreation, or the perfect spot to build your dream home, this property offers endless possibilities. Embrace the beauty of northern Minnesota and enjoy boating, snowmobiling, and ATV-ing right at your doorstep!

## **Additional Details:**

Year Built 1990 Lot Acres 2.2

Lot Dimensions 137x184x284x208x236x160

Garage Stalls 1 School District 118 \$436 Taxes Taxes with Assessments \$436 Tax Year 2025