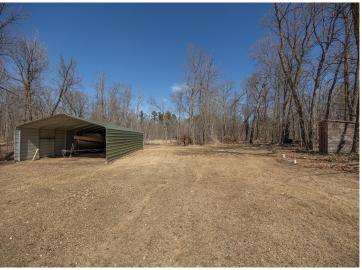

## **Description:**

Discover the perfect getaway in northern Minnesota with this 2.2-acre property offering stunning views of Blackwater Lake and easy access to the area's many lakes and outdoor activities. This property is set up for year-round enjoyment, featuring an oversized insulated and heated garage—ideal for storing all your toys, from boats to snowmobiles and ATVs. Plus, as a bonus, there's a cozy heated living space with a bedroom, kitchen, and \(^3\) bath, making it the perfect retreat after a day of adventure. Additional amenities include a 740-square-foot carport, a shed, and an outhouse, providing plenty of storage and functionality. Whether you're looking for a weekend getaway, a basecamp for outdoor recreation, or the perfect spot to build your dream home, this property offers endless possibilities. Embrace the beauty of northern Minnesota and enjoy boating, snowmobiling, and ATV-ing right at your doorstep!