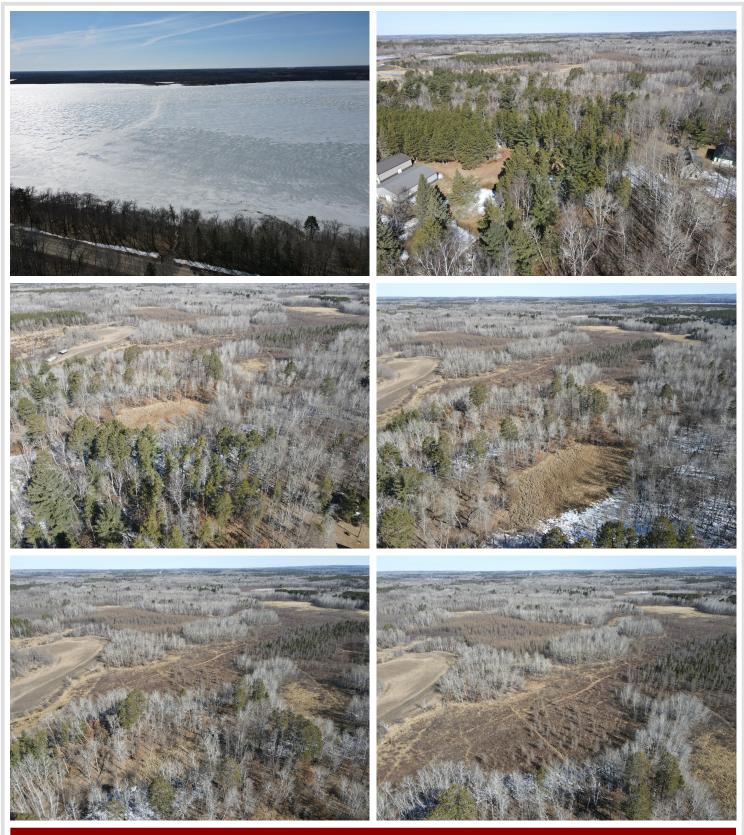

## Description:

For Sale! 15.5 Acres on Big Sand with 166' of shoreline. Come build your dream place with acres around you! This pristine lake is known for its sandy lake bottom, has a surface area of 1,635 acres and maximum depth of 135 feet. County Road 40 lays between the land and water. This property has a variety of cleared areas, woods and lowlands. Utilities are available; however, none are connected. The stairs to the water are the neighbors. The property shares the approach off County 40 with neighbor. (18494)