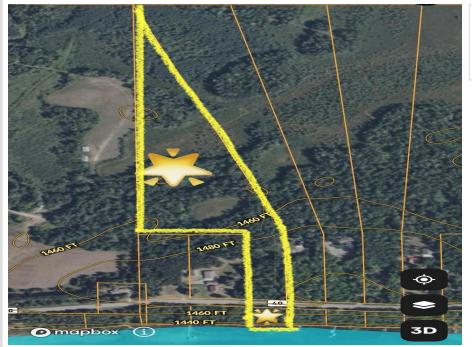

## Description:

For Sale! 15.5 Acres on Big Sand with 166' of shoreline. Come build your dream place with acres around you! This pristine lake is known for its sandy lake bottom, has a surface area of 1,635 acres and maximum depth of 135 feet. County Road 40 lays between the land and water. This property has a variety of cleared areas, woods and lowlands. Utilities are available; however, none are connected. The stairs to the water are the neighbors. The property shares the approach off County 40 with neighbor. (18494)

## **Additional Details:**

| Lot Acres              | 15.55  |
|------------------------|--------|
| Lot Dimensions         | varied |
| School District        | 309    |
| Taxes                  | \$676  |
| Taxes with Assessments | \$676  |
| Tax Year               | 2024   |