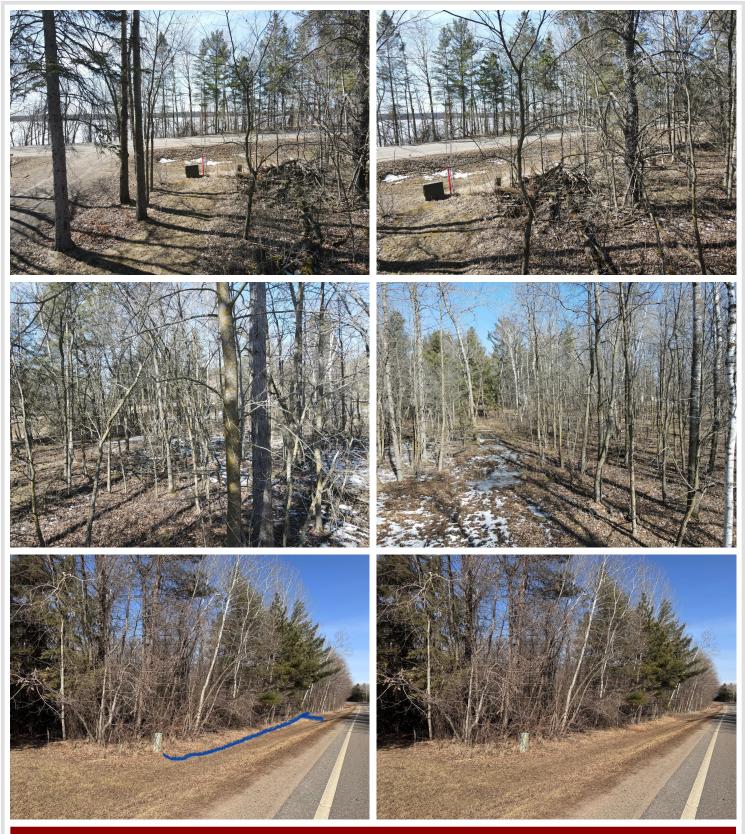

## Description:

For Sale! 15.5 Acres on Big Sand with 166' of shoreline. Come build your dream place with acres around you! This pristine lake is known for its sandy lake bottom, has a surface area of 1,635 acres and maximum depth of 135 feet. County Road 40 lays between the land and water. This property has a variety of cleared areas, woods and lowlands. Utilities are available; however, none are connected. The stairs to the water are the neighbors. The property shares the approach off County 40 with neighbor. (18494)

## **Driving Directions:**

From Park Rapids, Head East on Highway 34. Take a left on County Road 4. Go North to County Road 40. Take a right on County Road 40. Property is on left.

Listed By: National Realty Guild