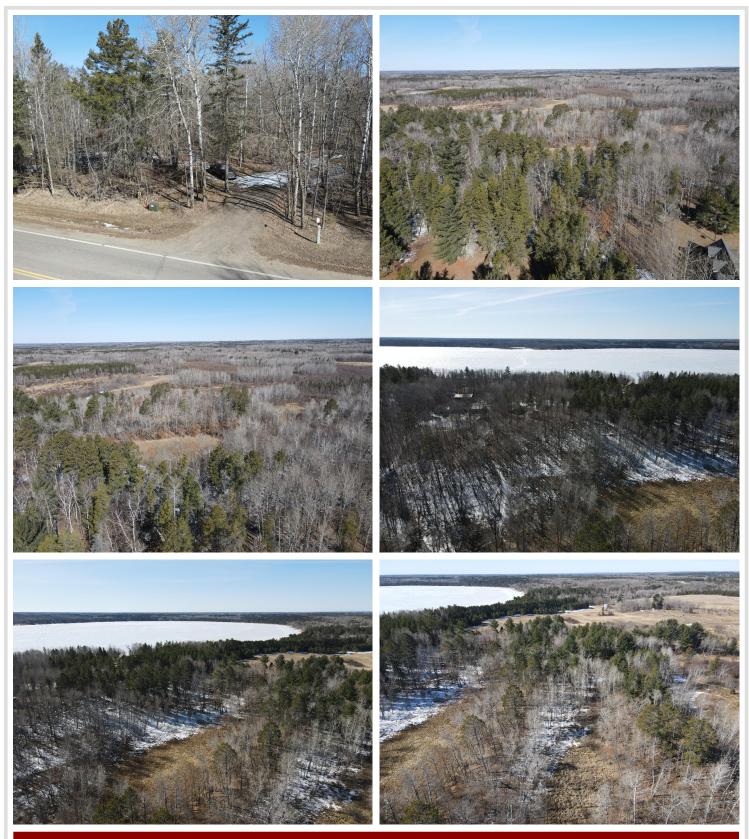

## Description:

For Sale! 15.5 Acres on Big Sand with 166' of shoreline. Come build your dream place with acres around you! This pristine lake is known for its sandy lake bottom, has a surface area of 1,635 acres and maximum depth of 135 feet. County Road 40 lays between the land and water. This property has a variety of cleared areas, woods and lowlands. Utilities are available; however, none are connected. The stairs to the water are the neighbors. The property shares the approach off County 40 with neighbor. (18494)