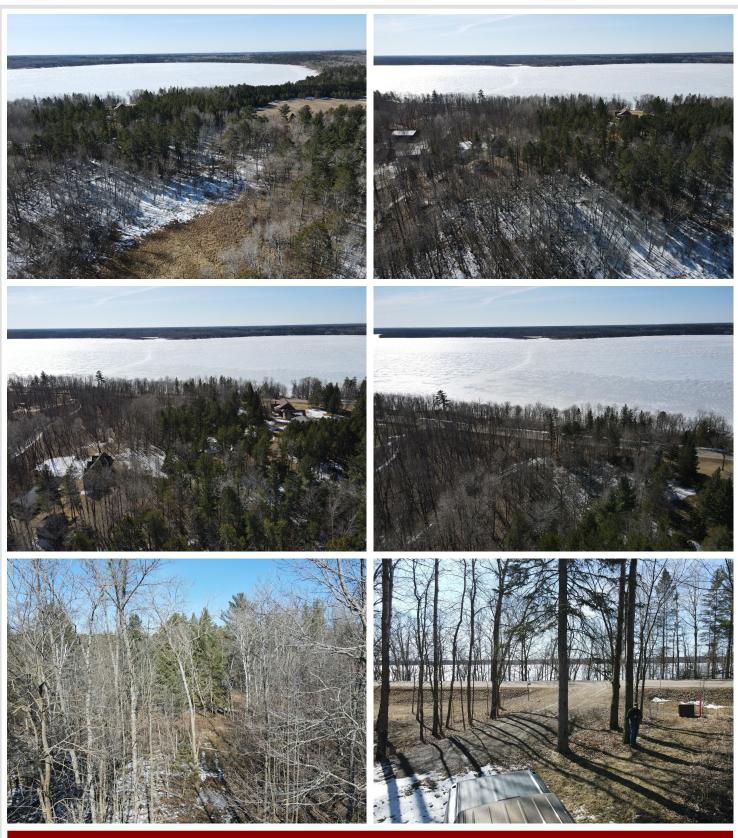

## Description:

For Sale! 15.5 Acres on Big Sand with 166' of shoreline. Come build your dream place with acres around you! This pristine lake is known for its sandy lake bottom, has a surface area of 1,635 acres and maximum depth of 135 feet. County Road 40 lays between the land and water. This property has a variety of cleared areas, woods and lowlands. Utilities are available; however, none are connected. The stairs to the water are the neighbors. The property shares the approach off County 40 with neighbor. (18494)