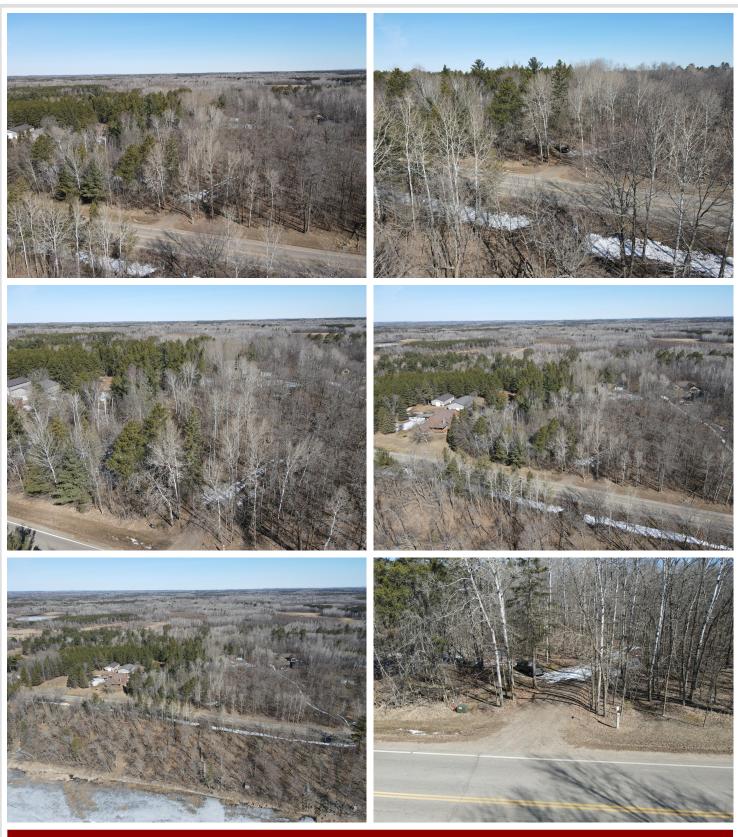

## Description:

For Sale! 15.5 Acres on Big Sand with 166' of shoreline. Come build your dream place with acres around you! This pristine lake is known for its sandy lake bottom, has a surface area of 1,635 acres and maximum depth of 135 feet. County Road 40 lays between the land and water. This property has a variety of cleared areas, woods and lowlands. Utilities are available; however, none are connected. The stairs to the water are the neighbors. The property shares the approach off County 40 with neighbor. (18494)