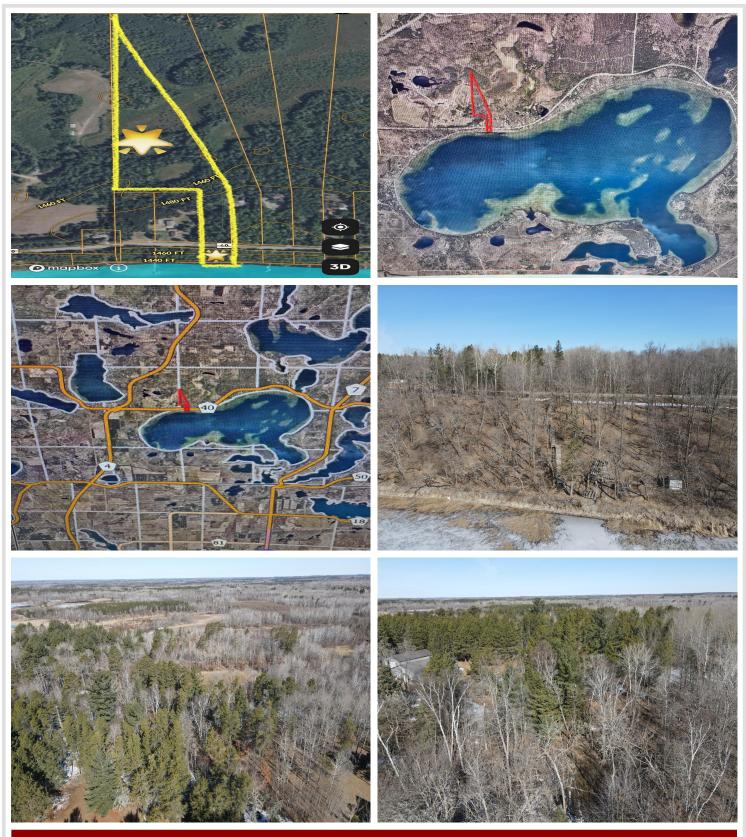

## Description:

For Sale! 15.5 Acres on Big Sand with 166' of shoreline. Come build your dream place with acres around you! This pristine lake is known for its sandy lake bottom, has a surface area of 1,635 acres and maximum depth of 135 feet. County Road 40 lays between the land and water. This property has a variety of cleared areas, woods and lowlands. Utilities are available; however, none are connected. The stairs to the water are the neighbors. The property shares the approach off County 40 with neighbor. (18494)

## **Driving Directions:**

From Park Rapids, Head East on Highway 34. Take a left on County Road 4. Go North to County Road 40. Take a right on County Road 40. Property is on left.

Listed By: National Realty Guild