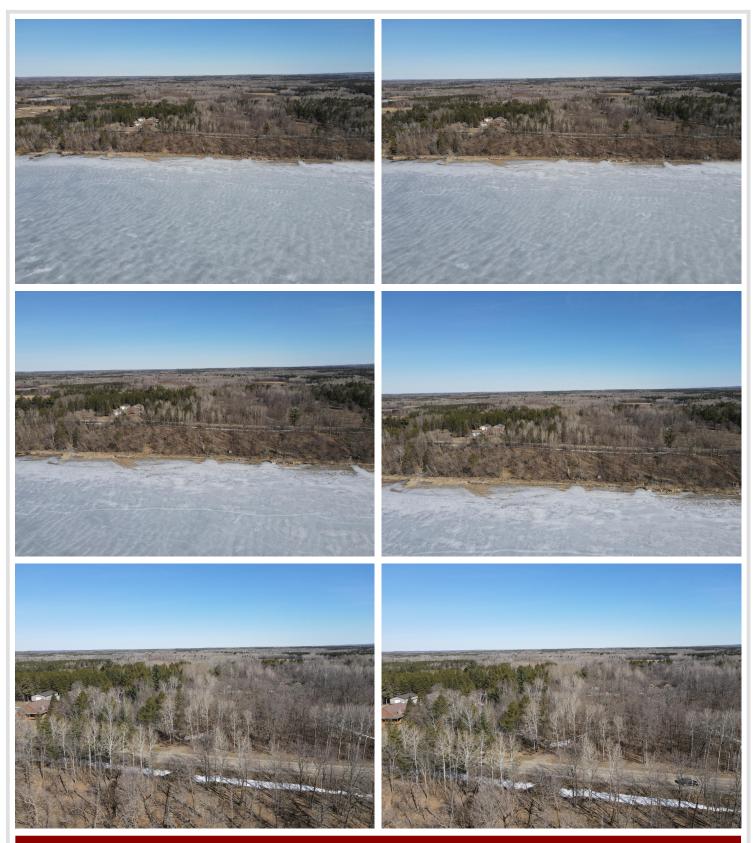

## Description:

For Sale! 15.5 Acres on Big Sand with 166' of shoreline. Come build your dream place with acres around you! This pristine lake is known for its sandy lake bottom, has a surface area of 1,635 acres and maximum depth of 135 feet. County Road 40 lays between the land and water. This property has a variety of cleared areas, woods and lowlands. Utilities are available; however, none are connected. The stairs to the water are the neighbors. The property shares the approach off County 40 with neighbor. (18494)

## **Additional Details:**

| Lot Acres              | 15.55  |
|------------------------|--------|
| Lot Dimensions         | varied |
| School District        | 309    |
| Taxes                  | \$676  |
| Taxes with Assessments | \$676  |
| Tax Year               | 2024   |