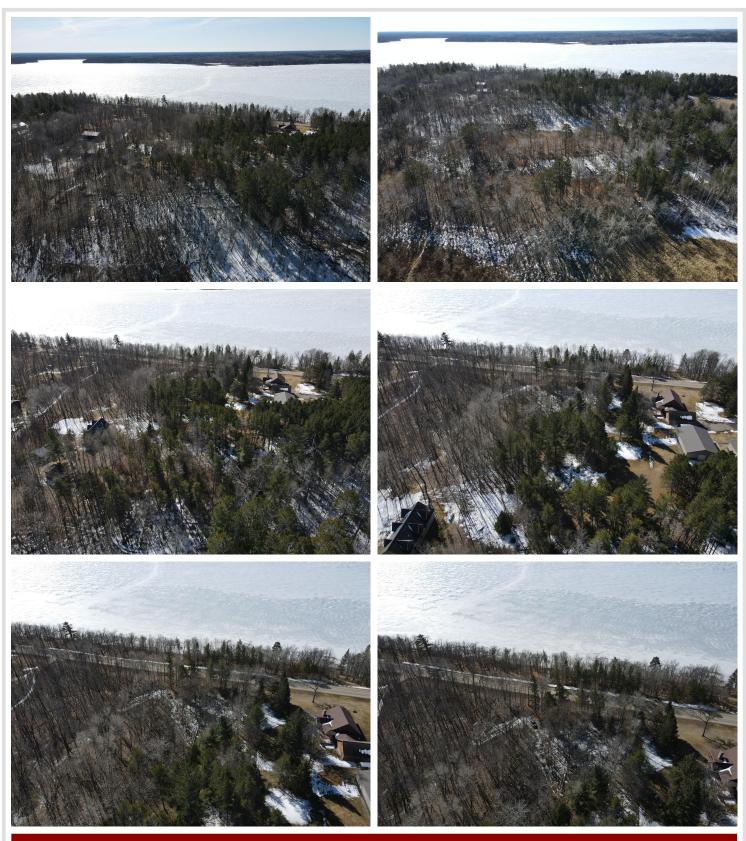

## Description:

For Sale! 15.5 Acres on Big Sand with 166' of shoreline. Come build your dream place with acres around you! This pristine lake is known for its sandy lake bottom, has a surface area of 1,635 acres and maximum depth of 135 feet. County Road 40 lays between the land and water. This property has a variety of cleared areas, woods and lowlands. Utilities are available; however, none are connected. The stairs to the water are the neighbors. The property shares the approach off County 40 with neighbor. (18494)