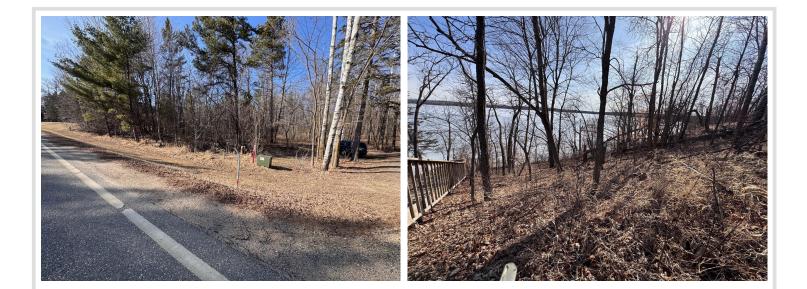

## Description:

For Sale! 15.5 Acres on Big Sand with 166' of shoreline. Come build your dream place with acres around you! This pristine lake is known for its sandy lake bottom, has a surface area of 1,635 acres and maximum depth of 135 feet. County Road 40 lays between the land and water. This property has a variety of cleared areas, woods and lowlands. Utilities are available; however, none are connected. The stairs to the water are the neighbors. The property shares the approach off County 40 with neighbor. (18494)