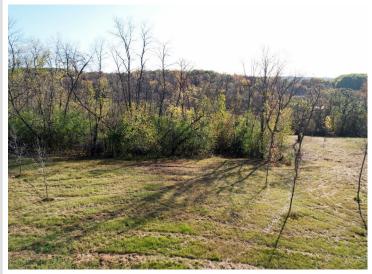

## **Description:**

2.09 acres on Long Lake near Underwood. A beautiful partially wooded lake lot with spectacular views. If you are looking for privacy and scenic views come take a look at this Long Lake lot. This lake is known for producing trophy size panfish and is surrounded by wooded rolling hills. A great location to build your dream home. No covenants.