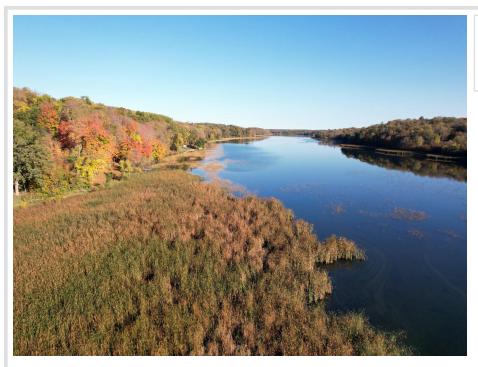

## **Description:**

2.09 acres on Long Lake near Underwood. A beautiful partially wooded lake lot with spectacular views. If you are looking for privacy and scenic views come take a look at this Long Lake lot. This lake is known for producing trophy size panfish and is surrounded by wooded rolling hills. A great location to build your dream home. No covenants.