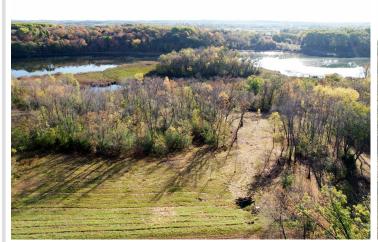

## **Description:**

2.09 acres on Long Lake near Underwood. A beautiful partially wooded lake lot with spectacular views. If you are looking for privacy and scenic views come take a look at this Long Lake lot. This lake is known for producing trophy size panfish and is surrounded by wooded rolling hills. A great location to build your dream home. No covenants.

## **Additional Details:**

Lot Acres2.09Lot Dimensions435 x 200School District550Taxes\$270Taxes with Assessments\$270Tax Year2024