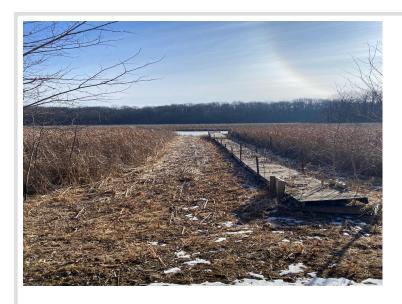

## **Description:**

2.09 acres on Long Lake near Underwood. A beautiful partially wooded lake lot with spectacular views. If you are looking for privacy and scenic views come take a look at this Long Lake lot. This lake is known for producing trophy size panfish and is surrounded by wooded rolling hills. A great location to build your dream home. No covenants.