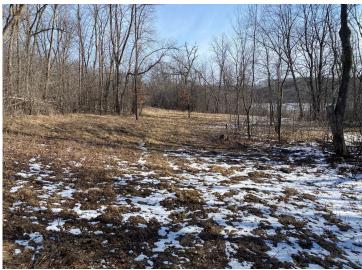

## **Description:**

2.09 acres on Long Lake near Underwood. A beautiful partially wooded lake lot with spectacular views. If you are looking for privacy and scenic views come take a look at this Long Lake lot. This lake is known for producing trophy size panfish and is surrounded by wooded rolling hills. A great location to build your dream home. No covenants.