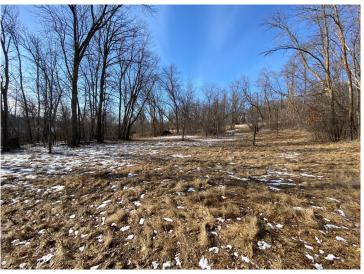

## **Description:**

2.09 acres on Long Lake near Underwood. A beautiful partially wooded lake lot with spectacular views. If you are looking for privacy and scenic views come take a look at this Long Lake lot. This lake is known for producing trophy size panfish and is surrounded by wooded rolling hills. A great location to build your dream home. No covenants.