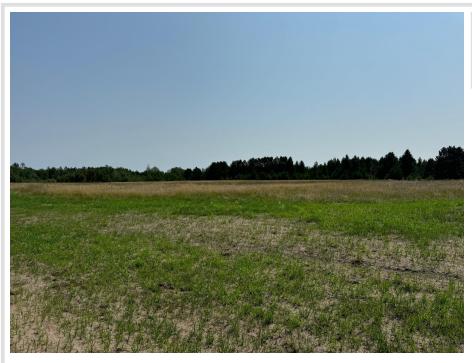

## **Description:**

Wonderful lot in Bemidji's newest development, South Ridge Estates! Great location, quiet streets, minutes from everything Bemidji has to offer. An excellent place to build your dream home on 3.90 acres. Open to all builders or ask about home package pricing, COME SEE!!

## **Additional Details:**

Lot Acres3.9Lot Dimensions375x490School District31Taxes\$74Taxes with Assessments\$74

Tax Year 2024