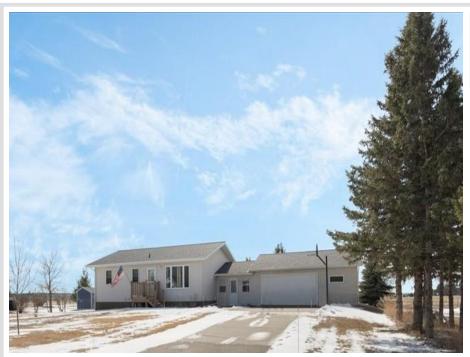

MLS 6689062 Residential

\$308,500

2,456 sq ft 5 bedrooms 2 baths

516 10th Street Park Rapids MN 56470

Status: Pending

## **Description:**

This welcoming home offers the perfect blend of comfort and convenience, right in the heart of town. If you're looking for a place with easy access to everything Park Rapids has to offer, this home is ideal! You'll be moments away from schools, the hospital, shopping, and all the entertainment that Main Street has to offer. This spacious home features 5 bedrooms and you'll love the two living rooms - one for family movie nights and the other to entertain guests or unwind after a busy day. The large, sunny kitchen is truly the heart of the home, ready to host all your gatherings and holiday meals. For outdoor lovers or pet owners, the fully fenced backyard provides the perfect space for your dog to run and play, plus a garden shed for all your outdoor tools. You'll also find a gardening area, so you can grow your own veggies or flowers right outside your door.