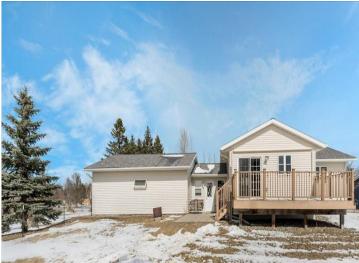

MLS 6689062 Residential

\$308,500

2,456 sq ft 5 bedrooms 2 baths

516 10th Street Park Rapids MN 56470

Status: Pending

## **Description:**

This welcoming home offers the perfect blend of comfort and convenience, right in the heart of town. If you're looking for a place with easy access to everything Park Rapids has to offer, this home is ideal! You'll be moments away from schools, the hospital, shopping, and all the entertainment that Main Street has to offer. This spacious home features 5 bedrooms and you'll love the two living rooms - one for family movie nights and the other to entertain guests or unwind after a busy day. The large, sunny kitchen is truly the heart of the home, ready to host all your gatherings and holiday meals. For outdoor lovers or pet owners, the fully fenced backyard provides the perfect space for your dog to run and play, plus a garden shed for all your outdoor tools. You'll also find a gardening area, so you can grow your own veggies or flowers right outside your door.