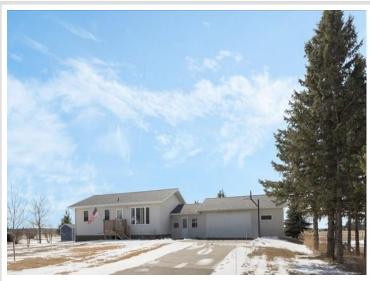

MLS 6689062 Residential

\$308,500

2,456 sq ft 5 bedrooms 2 baths

516 10th Street Park Rapids MN 56470

Status: Pending

## **Description:**

This welcoming home offers the perfect blend of comfort and convenience, right in the heart of town. If you're looking for a place with easy access to everything Park Rapids has to offer, this home is ideal! You'll be moments away from schools, the hospital, shopping, and all the entertainment that Main Street has to offer. This spacious home features 5 bedrooms and you'll love the two living rooms - one for family movie nights and the other to entertain guests or unwind after a busy day. The large, sunny kitchen is truly the heart of the home, ready to host all your gatherings and holiday meals. For outdoor lovers or pet owners, the fully fenced backyard provides the perfect space for your dog to run and play, plus a garden shed for all your outdoor tools. You'll also find a gardening area, so you can grow your own veggies or flowers right outside your door.