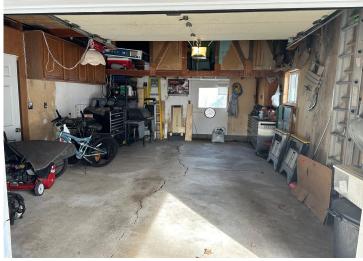

## **Description:**

You can't beat this location-People's Park is right across the road. With numerous pickleball courts, multiple areas for kids to play, a skating rink and skateboard park. Beach is less than a block away with many choices for dining out or just walking along the lake. It's walking distance to JK Marine. This 3 bedroom 2 bath bi-level home has many updates, newer boiler and water heater, newly remodeled bathrooms, a lower level family room with gas fireplace and lots of natural light. The lower level also has plenty of storage area. Maintenance free siding. Oversized single garage with plenty of storage and carport. Secluded back yard.

## **Additional Details:**

Year Built 1972 Lot Acres 0.14 Lot Dimensions 50x124 Garage Stalls 1 School District 22 Taxes \$3.186 Taxes with Assessments \$3,186 Tax Year 2025