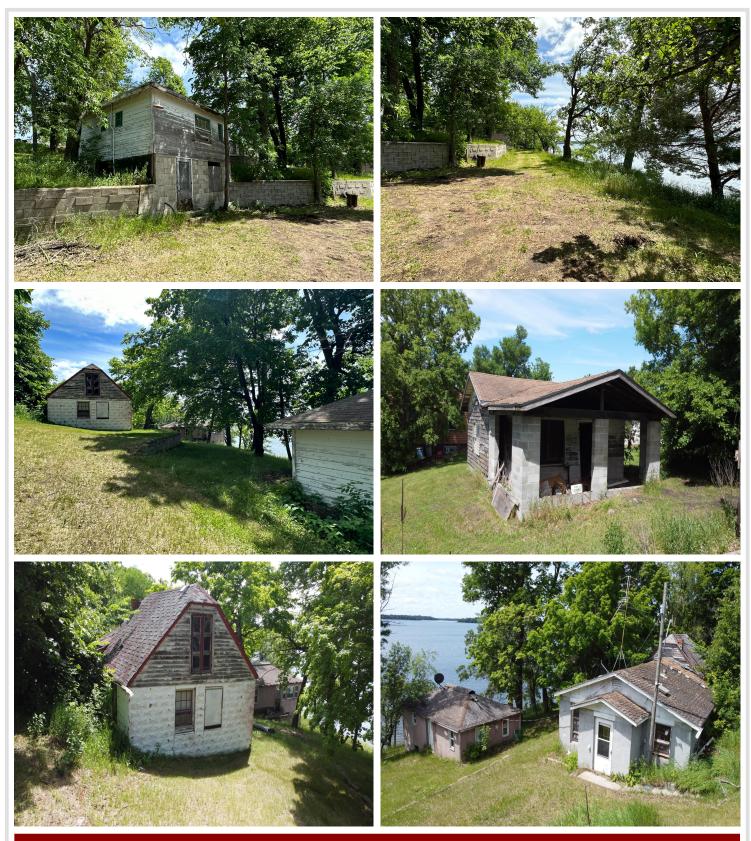

# **Description:**

Welcome to 38166 County Highway 35 in Dent, MN. This property features 275 feet of lakeshore on Dead Lake. The existing six cabins need restoration or redevelopment but offer a chance to create your own lakeside retreat. With picturesque views and endless potential, this property is perfect for those seeking a peaceful lakeside lifestyle. Dead Lake provides opportunities for swimming, boating, and relaxation. Don't miss this chance to build your dream lakeside getaway. Schedule a showing today! Seller is licensed real estate agent in Minnesota. Seller will make no repairs.