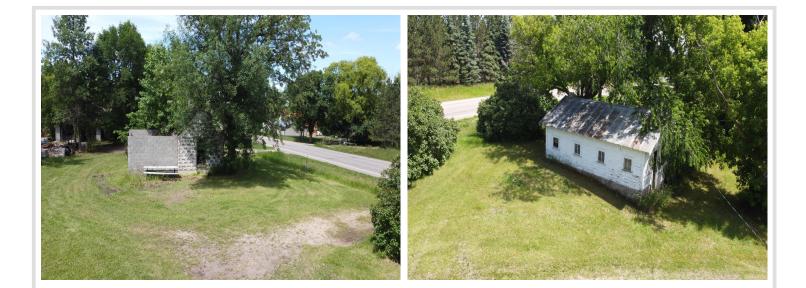

# **Description:**

Welcome to 38166 County Highway 35 in Dent, MN. This property features 275 feet of lakeshore on Dead Lake. The existing six cabins need restoration or redevelopment but offer a chance to create your own lakeside retreat. With picturesque views and endless potential, this property is perfect for those seeking a peaceful lakeside lifestyle. Dead Lake provides opportunities for swimming, boating, and relaxation. Don't miss this chance to build your dream lakeside getaway. Schedule a showing today! Seller is licensed real estate agent in Minnesota. Seller will make no repairs.