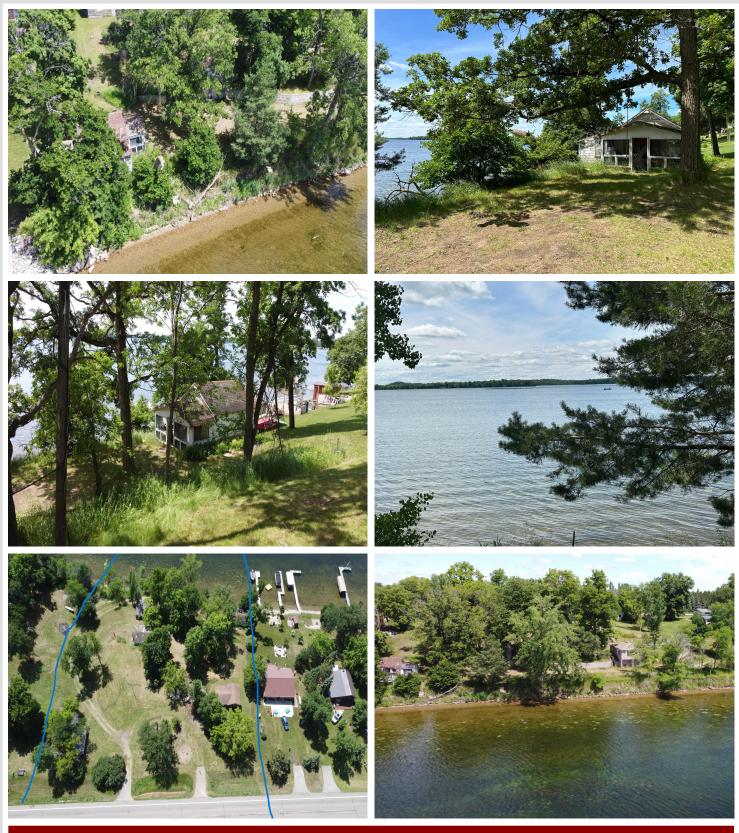

# **Description:**

Welcome to 38166 County Highway 35 in Dent, MN. This property features 275 feet of lakeshore on Dead Lake. The existing six cabins need restoration or redevelopment but offer a chance to create your own lakeside retreat. With picturesque views and endless potential, this property is perfect for those seeking a peaceful lakeside lifestyle. Dead Lake provides opportunities for swimming, boating, and relaxation. Don't miss this chance to build your dream lakeside getaway. Schedule a showing today! Seller is licensed real estate agent in Minnesota. Seller will make no repairs.