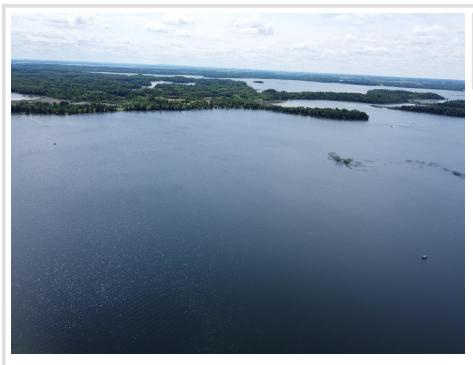

# **Description:**

Welcome to 38166 County Highway 35 in Dent, MN. This property features 275 feet of lakeshore on Dead Lake. The existing six cabins need restoration or redevelopment but offer a chance to create your own lakeside retreat. With picturesque views and endless potential, this property is perfect for those seeking a peaceful lakeside lifestyle. Dead Lake provides opportunities for swimming, boating, and relaxation. Don't miss this chance to build your dream lakeside getaway. Schedule a showing today! Seller is licensed real estate agent in Minnesota. Seller will make no repairs.