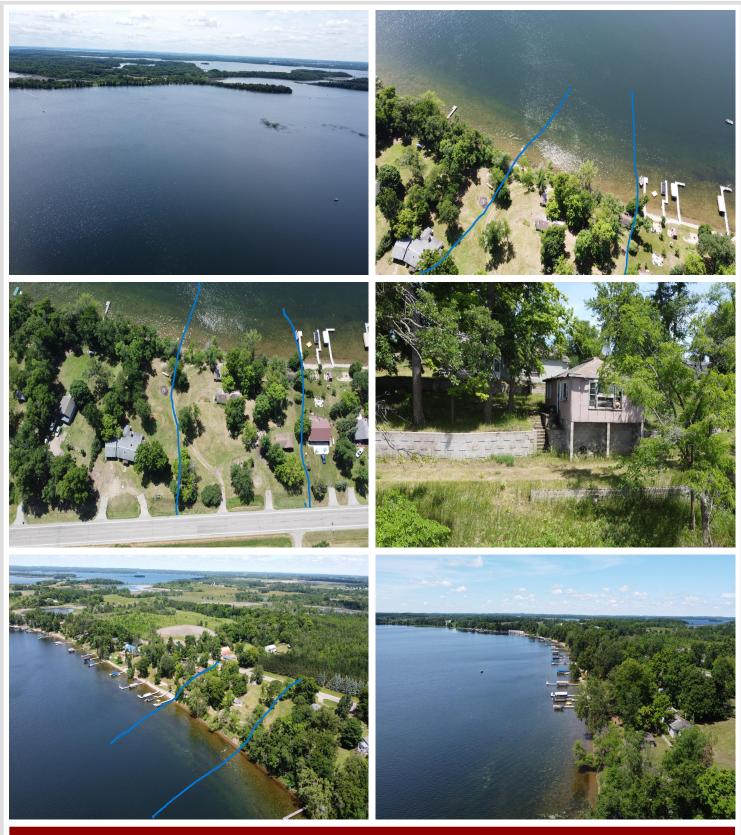

# **Description:**

Welcome to 38166 County Highway 35 in Dent, MN. This property features 275 feet of lakeshore on Dead Lake. The existing six cabins need restoration or redevelopment but offer a chance to create your own lakeside retreat. With picturesque views and endless potential, this property is perfect for those seeking a peaceful lakeside lifestyle. Dead Lake provides opportunities for swimming, boating, and relaxation. Don't miss this chance to build your dream lakeside getaway. Schedule a showing today! Seller is licensed real estate agent in Minnesota. Seller will make no repairs.