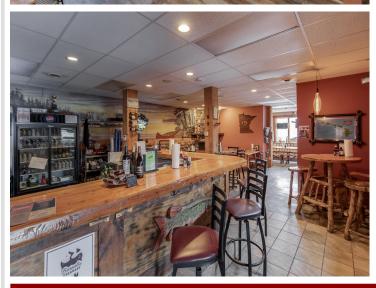

## **Description:**

Your opportunity to own a successful and well-established restaurant in the heart of Minnesota lake country is here. Located in downtown Walker on the south shore of Leech Lake, The Piggy BBQ is a highly reputable and profitable business known for serving the best BBQ in the region. With a strong local following and a steady stream of tourists year-round, this turnkey restaurant offers outstanding cash flow and consistent profitability. Signature dishes like smoked ribs, prime rib, and pulled pork have earned The Piggy BBQ a loyal customer base and excellent reviews.

The location is ideal-within walking distance to shops, attractions, and lake access, with ample on-street parking. The property features a combination of indoor and outdoor seating, allowing for maximum capacity during peak summer months while maintaining efficiency during the off-season. In addition to dine-in service, the business thrives on catering and to-go orders, generating diverse and reliable revenue streams. Fully staffed with an experienced chef and manager, operations run smoothly and efficiently.