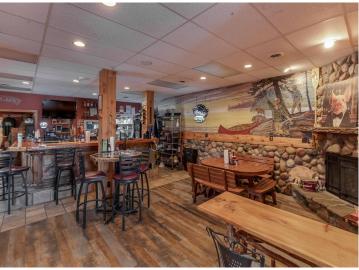

The location is ideal-within walking distance to shops, attractions, and lake access, with ample on-street parking. The property features a combination of indoor and outdoor seating, allowing for maximum capacity during peak summer months while maintaining efficiency during the off-season. In addition to dine-in service, the business thrives on catering and to-go orders, generating diverse and reliable revenue streams. Fully staffed with an experienced chef and manager, operations run smoothly and efficiently.