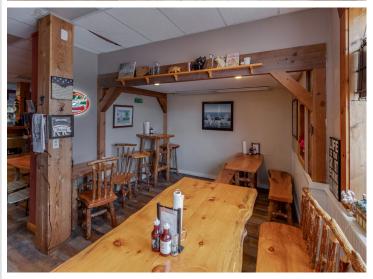

The location is ideal-within walking distance to shops, attractions, and lake access, with ample on-street parking. The property features a combination of indoor and outdoor seating, allowing for maximum capacity during peak summer months while maintaining efficiency during the off-season. In addition to dine-in service, the business thrives on catering and to-go orders, generating diverse and reliable revenue streams. Fully staffed with an experienced chef and manager, operations run smoothly and efficiently.