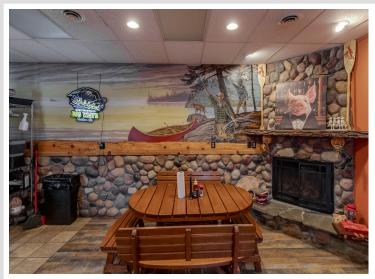

## **Description:**

Your opportunity to own a successful and well-established restaurant in the heart of Minnesota lake country is here. Located in downtown Walker on the south shore of Leech Lake, The Piggy BBQ is a highly reputable and profitable business known for serving the best BBQ in the region. With a strong local following and a steady stream of tourists year-round, this turnkey restaurant offers outstanding cash flow and consistent profitability. Signature dishes like smoked ribs, prime rib, and pulled pork have earned The Piggy BBQ a loyal customer base and excellent reviews.

The location is ideal-within walking distance to shops, attractions, and lake access, with ample on-street parking. The property features a combination of indoor and outdoor seating, allowing for maximum capacity during peak summer months while maintaining efficiency during the off-season. In addition to dine-in service, the business thrives on catering and to-go orders, generating diverse and reliable revenue streams. Fully staffed with an experienced chef and manager, operations run smoothly and efficiently.