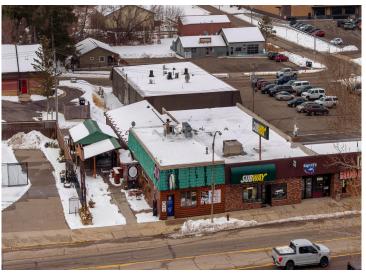

## **Description:**

Your opportunity to own a successful and well-established restaurant in the heart of Minnesota lake country is here. Located in downtown Walker on the south shore of Leech Lake, The Piggy BBQ is a highly reputable and profitable business known for serving the best BBQ in the region. With a strong local following and a steady stream of tourists year-round, this turnkey restaurant offers outstanding cash flow and consistent profitability. Signature dishes like smoked ribs, prime rib, and pulled pork have earned The Piggy BBQ a loyal customer base and excellent reviews.

The location is ideal-within walking distance to shops, attractions, and lake access, with ample on-street parking. The property features a combination of indoor and outdoor seating, allowing for maximum capacity during peak summer months while maintaining efficiency during the off-season. In addition to dine-in service, the business thrives on catering and to-go orders, generating diverse and reliable revenue streams. Fully staffed with an experienced chef and manager, operations run smoothly and efficiently.