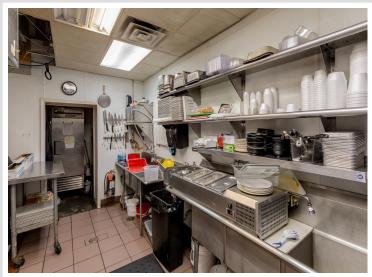

## **Description:**

Your opportunity to own a successful and well-established restaurant in the heart of Minnesota lake country is here. Located in downtown Walker on the south shore of Leech Lake, The Piggy BBQ is a highly reputable and profitable business known for serving the best BBQ in the region. With a strong local following and a steady stream of tourists year-round, this turnkey restaurant offers outstanding cash flow and consistent profitability. Signature dishes like smoked ribs, prime rib, and pulled pork have earned The Piggy BBQ a loyal customer base and excellent reviews.

The location is ideal-within walking distance to shops, attractions, and lake access, with ample on-street parking. The property features a combination of indoor and outdoor seating, allowing for maximum capacity during peak summer months while maintaining efficiency during the off-season. In addition to dine-in service, the business thrives on catering and to-go orders, generating diverse and reliable revenue streams. Fully staffed with an experienced chef and manager, operations run smoothly and efficiently.