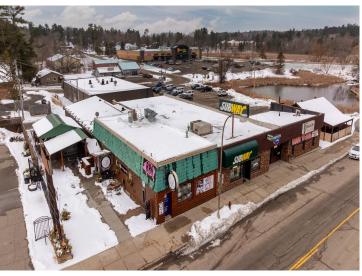

## **Description:**

Your opportunity to own a successful and well-established restaurant in the heart of Minnesota lake country is here. Located in downtown Walker on the south shore of Leech Lake, The Piggy BBQ is a highly reputable and profitable business known for serving the best BBQ in the region. With a strong local following and a steady stream of tourists year-round, this turnkey restaurant offers outstanding cash flow and consistent profitability. Signature dishes like smoked ribs, prime rib, and pulled pork have earned The Piggy BBQ a loyal customer base and excellent reviews.

The location is ideal-within walking distance to shops, attractions, and lake access, with ample on-street parking. The property features a combination of indoor and outdoor seating, allowing for maximum capacity during peak summer months while maintaining efficiency during the off-season. In addition to dine-in service, the business thrives on catering and to-go orders, generating diverse and reliable revenue streams. Fully staffed with an experienced chef and manager, operations run smoothly and efficiently.