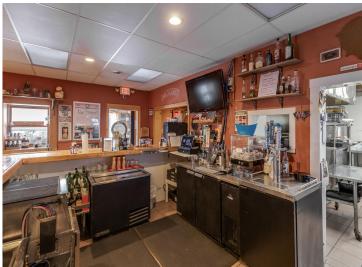

## **Description:**

Your opportunity to own a successful and well-established restaurant in the heart of Minnesota lake country is here. Located in downtown Walker on the south shore of Leech Lake, The Piggy BBQ is a highly reputable and profitable business known for serving the best BBQ in the region. With a strong local following and a steady stream of tourists year-round, this turnkey restaurant offers outstanding cash flow and consistent profitability. Signature dishes like smoked ribs, prime rib, and pulled pork have earned The Piggy BBQ a loyal customer base and excellent reviews.

The location is ideal-within walking distance to shops, attractions, and lake access, with ample on-street parking. The property features a combination of indoor and outdoor seating, allowing for maximum capacity during peak summer months while maintaining efficiency during the off-season. In addition to dine-in service, the business thrives on catering and to-go orders, generating diverse and reliable revenue streams. Fully staffed with an experienced chef and manager, operations run smoothly and efficiently.