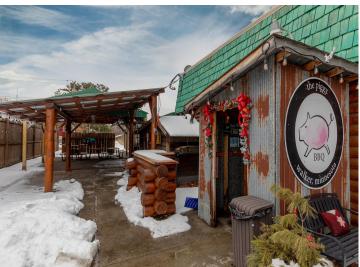

## **Description:**

Your opportunity to own a successful and well-established restaurant in the heart of Minnesota lake country is here. Located in downtown Walker on the south shore of Leech Lake, The Piggy BBQ is a highly reputable and profitable business known for serving the best BBQ in the region. With a strong local following and a steady stream of tourists year-round, this turnkey restaurant offers outstanding cash flow and consistent profitability. Signature dishes like smoked ribs, prime rib, and pulled pork have earned The Piggy BBQ a loyal customer base and excellent reviews.

The location is ideal-within walking distance to shops, attractions, and lake access, with ample on-street parking. The property features a combination of indoor and outdoor seating, allowing for maximum capacity during peak summer months while maintaining efficiency during the off-season. In addition to dine-in service, the business thrives on catering and to-go orders, generating diverse and reliable revenue streams. Fully staffed with an experienced chef and manager, operations run smoothly and efficiently.