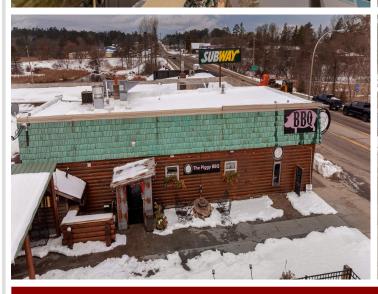

## **Description:**

Your opportunity to own a successful and well-established restaurant in the heart of Minnesota lake country is here. Located in downtown Walker on the south shore of Leech Lake, The Piggy BBQ is a highly reputable and profitable business known for serving the best BBQ in the region. With a strong local following and a steady stream of tourists year-round, this turnkey restaurant offers outstanding cash flow and consistent profitability. Signature dishes like smoked ribs, prime rib, and pulled pork have earned The Piggy BBQ a loyal customer base and excellent reviews.

The location is ideal-within walking distance to shops, attractions, and lake access, with ample on-street parking. The property features a combination of indoor and outdoor seating, allowing for maximum capacity during peak summer months while maintaining efficiency during the off-season. In addition to dine-in service, the business thrives on catering and to-go orders, generating diverse and reliable revenue streams. Fully staffed with an experienced chef and manager, operations run smoothly and efficiently.