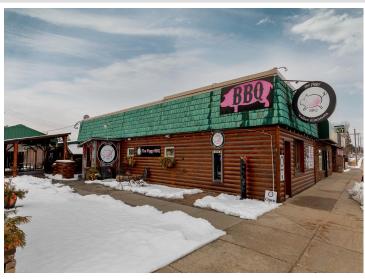

## **Description:**

Your opportunity to own a successful and well-established restaurant in the heart of Minnesota lake country is here. Located in downtown Walker on the south shore of Leech Lake, The Piggy BBQ is a highly reputable and profitable business known for serving the best BBQ in the region. With a strong local following and a steady stream of tourists year-round, this turnkey restaurant offers outstanding cash flow and consistent profitability. Signature dishes like smoked ribs, prime rib, and pulled pork have earned The Piggy BBQ a loyal customer base and excellent reviews.

The location is ideal-within walking distance to shops, attractions, and lake access, with ample on-street parking. The property features a combination of indoor and outdoor seating, allowing for maximum capacity during peak summer months while maintaining efficiency during the off-season. In addition to dine-in service, the business thrives on catering and to-go orders, generating diverse and reliable revenue streams. Fully staffed with an experienced chef and manager, operations run smoothly and efficiently.