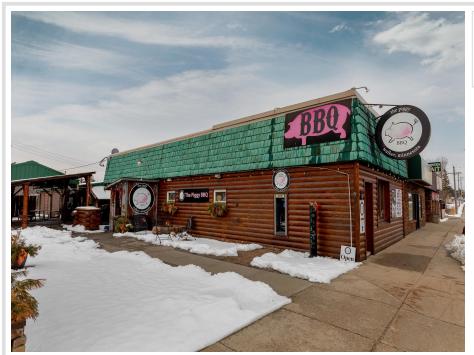

## **Description:**

Your opportunity to own a successful and well-established restaurant in the heart of Minnesota lake country is here. Located in downtown Walker on the south shore of Leech Lake, The Piggy BBQ is a highly reputable and profitable business known for serving the best BBQ in the region. With a strong local following and a steady stream of tourists year-round, this turnkey restaurant offers outstanding cash flow and consistent profitability. Signature dishes like smoked ribs, prime rib, and pulled pork have earned The Piggy BBQ a loyal customer base and excellent reviews.

The location is ideal-within walking distance to shops, attractions, and lake access, with ample on-street parking. The property features a combination of indoor and outdoor seating, allowing for maximum capacity during peak summer months while maintaining efficiency during the off-season. In addition to dine-in service, the business thrives on catering and to-go orders, generating diverse and reliable revenue streams. Fully staffed with an experienced chef and manager, operations run smoothly and efficiently.