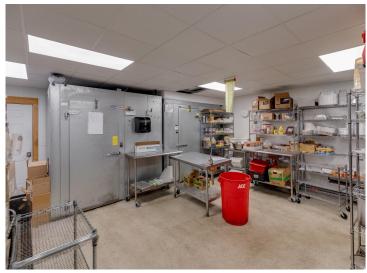

The location is ideal-within walking distance to shops, attractions, and lake access, with ample on-street parking. The property features a combination of indoor and outdoor seating, allowing for maximum capacity during peak summer months while maintaining efficiency during the off-season. In addition to dine-in service, the business thrives on catering and to-go orders, generating diverse and reliable revenue streams. Fully staffed with an experienced chef and manager, operations run smoothly and efficiently.