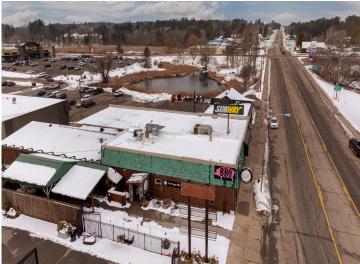

## **Description:**

Your opportunity to own a successful and well-established restaurant in the heart of Minnesota lake country is here. Located in downtown Walker on the south shore of Leech Lake, The Piggy BBQ is a highly reputable and profitable business known for serving the best BBQ in the region. With a strong local following and a steady stream of tourists year-round, this turnkey restaurant offers outstanding cash flow and consistent profitability. Signature dishes like smoked ribs, prime rib, and pulled pork have earned The Piggy BBQ a loyal customer base and excellent reviews.

The location is ideal-within walking distance to shops, attractions, and lake access, with ample on-street parking. The property features a combination of indoor and outdoor seating, allowing for maximum capacity during peak summer months while maintaining efficiency during the off-season. In addition to dine-in service, the business thrives on catering and to-go orders, generating diverse and reliable revenue streams. Fully staffed with an experienced chef and manager, operations run smoothly and efficiently.