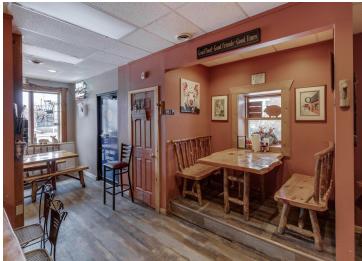

## **Description:**

Your opportunity to own a successful and well-established restaurant in the heart of Minnesota lake country is here. Located in downtown Walker on the south shore of Leech Lake, The Piggy BBQ is a highly reputable and profitable business known for serving the best BBQ in the region. With a strong local following and a steady stream of tourists year-round, this turnkey restaurant offers outstanding cash flow and consistent profitability. Signature dishes like smoked ribs, prime rib, and pulled pork have earned The Piggy BBQ a loyal customer base and excellent reviews.

The location is ideal-within walking distance to shops, attractions, and lake access, with ample on-street parking. The property features a combination of indoor and outdoor seating, allowing for maximum capacity during peak summer months while maintaining efficiency during the off-season. In addition to dine-in service, the business thrives on catering and to-go orders, generating diverse and reliable revenue streams. Fully staffed with an experienced chef and manager, operations run smoothly and efficiently.