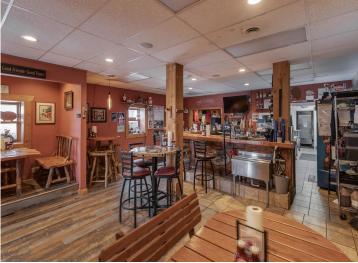

## **Description:**

Your opportunity to own a successful and well-established restaurant in the heart of Minnesota lake country is here. Located in downtown Walker on the south shore of Leech Lake, The Piggy BBQ is a highly reputable and profitable business known for serving the best BBQ in the region. With a strong local following and a steady stream of tourists year-round, this turnkey restaurant offers outstanding cash flow and consistent profitability. Signature dishes like smoked ribs, prime rib, and pulled pork have earned The Piggy BBQ a loyal customer base and excellent reviews.

The location is ideal-within walking distance to shops, attractions, and lake access, with ample on-street parking. The property features a combination of indoor and outdoor seating, allowing for maximum capacity during peak summer months while maintaining efficiency during the off-season. In addition to dine-in service, the business thrives on catering and to-go orders, generating diverse and reliable revenue streams. Fully staffed with an experienced chef and manager, operations run smoothly and efficiently.