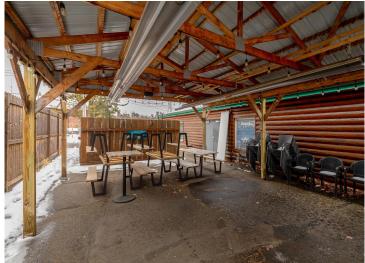

The location is ideal-within walking distance to shops, attractions, and lake access, with ample on-street parking. The property features a combination of indoor and outdoor seating, allowing for maximum capacity during peak summer months while maintaining efficiency during the off-season. In addition to dine-in service, the business thrives on catering and to-go orders, generating diverse and reliable revenue streams. Fully staffed with an experienced chef and manager, operations run smoothly and efficiently.