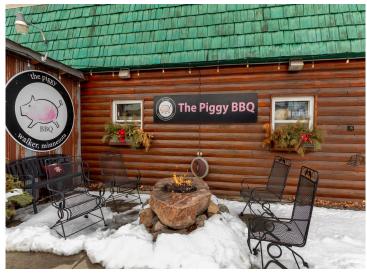

The location is ideal-within walking distance to shops, attractions, and lake access, with ample on-street parking. The property features a combination of indoor and outdoor seating, allowing for maximum capacity during peak summer months while maintaining efficiency during the off-season. In addition to dine-in service, the business thrives on catering and to-go orders, generating diverse and reliable revenue streams. Fully staffed with an experienced chef and manager, operations run smoothly and efficiently.