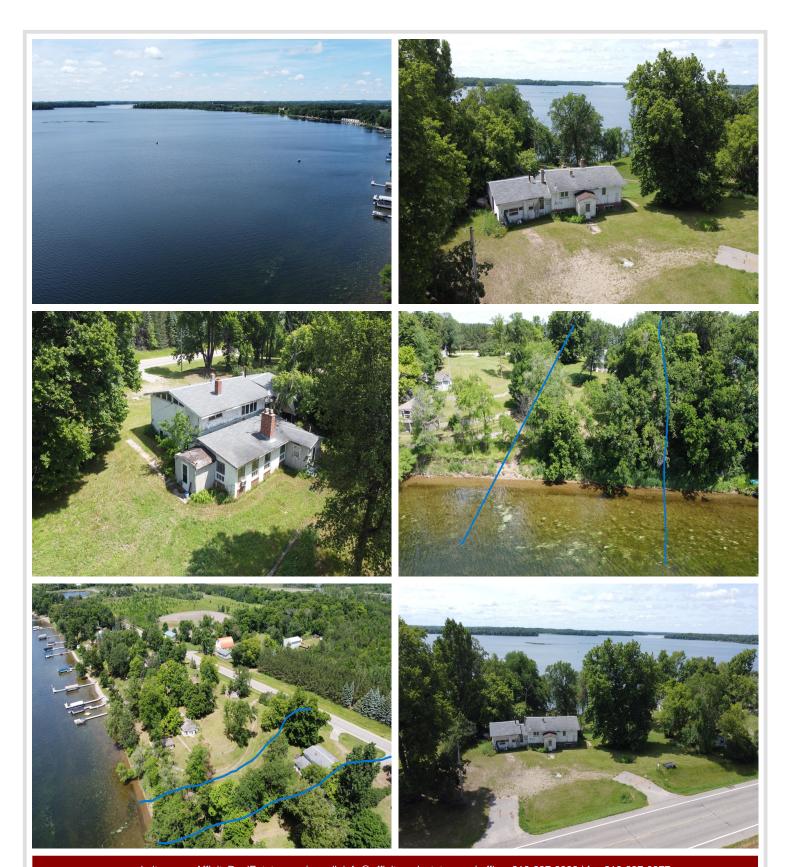

## **Description:**

Welcome to 38186 County Highway 35 in Dent, MN. This property offers 150' of lakeshore on Dead Lake, providing access to swimming, boating, & relaxation. The existing house, while needing some TLC, holds immense potential for restoration & customization. The investment is well worth the opportunity to create a personalized lakeside retreat that reflects your unique style & preferences. Four bedrooms, 2 bathrooms, 2 kitchens, & 2 fireplaces spread across its spacious layout, there is ample room to reimagine & recreate the perfect lakeside sanctuary. Outside, the property offers plenty of room for outdoor entertaining, gardening, or simply soaking in the natural beauty of the surroundings. With its prime location, stunning lake views, & endless potential, this property is a rare find waiting to be discovered. Schedule your private showing today & start envisioning the possibilities of lakeside living. Seller is a licensed real estate agent in the state of MN. Seller will make no repairs.

## **Additional Details:**

Year Built 1969 Lot Acres 0.44

Lot Dimensions 150c270x160x298

1 Garage Stalls School District 549 Taxes \$2,220 Taxes with Assessments \$2,306 Tax Year 2025