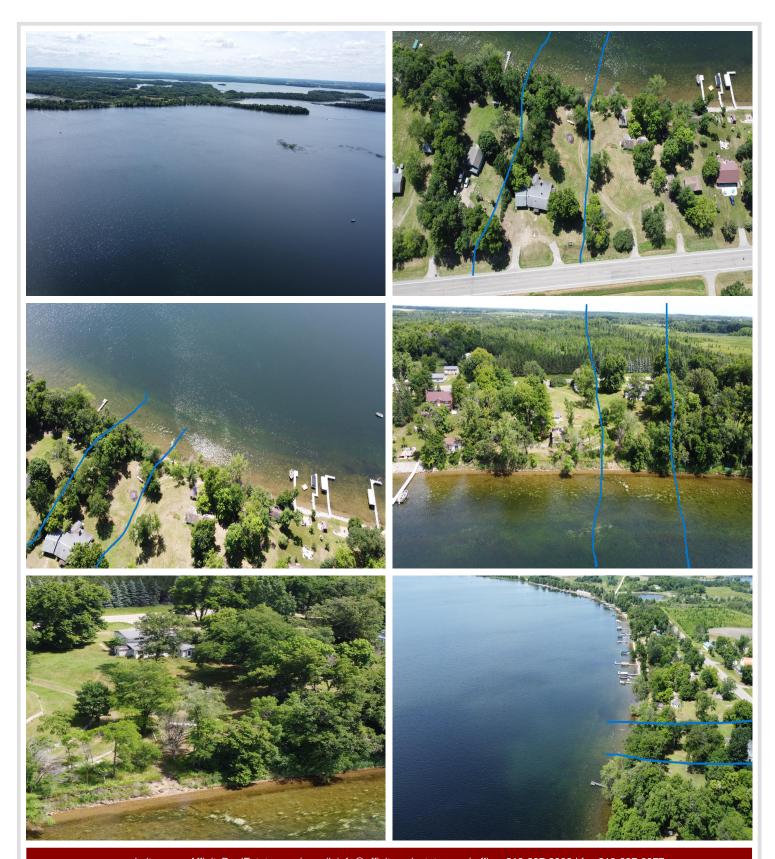

## **Description:**

Welcome to 38186 County Highway 35 in Dent, MN. This property offers 150' of lakeshore on Dead Lake, providing access to swimming, boating, & relaxation. The existing house, while needing some TLC, holds immense potential for restoration & customization. The investment is well worth the opportunity to create a personalized lakeside retreat that reflects your unique style & preferences. Four bedrooms, 2 bathrooms, 2 kitchens, & 2 fireplaces spread across its spacious layout, there is ample room to reimagine & recreate the perfect lakeside sanctuary. Outside, the property offers plenty of room for outdoor entertaining, gardening, or simply soaking in the natural beauty of the surroundings. With its prime location, stunning lake views, & endless potential, this property is a rare find waiting to be discovered. Schedule your private showing today & start envisioning the possibilities of lakeside living. Seller is a licensed real estate agent in the state of MN. Seller will make no repairs.

## **Additional Details:**

Year Built 1969 Lot Acres 0.44

Lot Dimensions 150c270x160x298

1 Garage Stalls School District 549 Taxes \$2,220 Taxes with Assessments \$2,306 Tax Year 2025