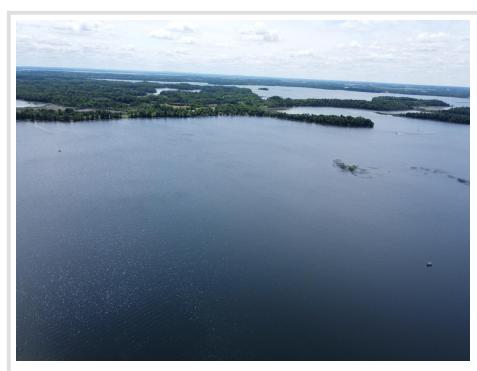

## **Description:**

Welcome to 38186 County Highway 35 in Dent, MN. This property offers 150' of lakeshore on Dead Lake, providing access to swimming, boating, & relaxation. The existing house, while needing some TLC, holds immense potential for restoration & customization. The investment is well worth the opportunity to create a personalized lakeside retreat that reflects your unique style & preferences. Four bedrooms, 2 bathrooms, 2 kitchens, & 2 fireplaces spread across its spacious layout, there is ample room to reimagine & recreate the perfect lakeside sanctuary. Outside, the property offers plenty of room for outdoor entertaining, gardening, or simply soaking in the natural beauty of the surroundings. With its prime location, stunning lake views, & endless potential, this property is a rare find waiting to be discovered. Schedule your private showing today & start envisioning the possibilities of lakeside living. Seller is a licensed real estate agent in the state of MN. Seller will make no repairs.