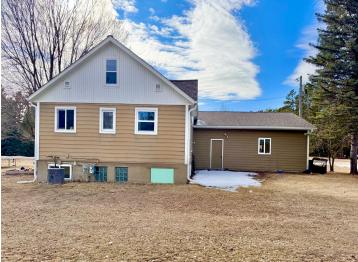

MLS 6689233 Residential

\$209,000

1,505 sq ft 4 bedrooms 2 baths

222 Dogwood Avenue Menahga MN 56464

Status: Active

## **Description:**

Double City Lot, flat to build on or have extra space to play! House has been freshly painted and ready to move in! This family home sits on a double corner lot in Menahga with 4 bedrooms, 2 1/4 bathrooms with a shower in sauna. The 30x30 spacious attached garage into the has room for vehicles and more. Walk into a split-level with a large spacious landing. Enjoy the washer/dryer and sauna on main entry level, easily assessable to upper and lower level. This property has a large level yard open to endless possibilities. Great location for walking to downtown stores & eateries.