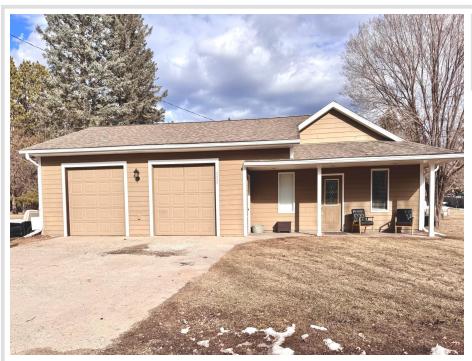

## **Description:**

Double City Lot, flat to build on or have extra space to play! House has been freshly painted and ready to move in! This family home sits on a double corner lot in Menahga with 4 bedrooms, 2 1/4 bathrooms with a shower in sauna. The 30x30 spacious attached garage into the has room for vehicles and more. Walk into a split-level with a large spacious landing. Enjoy the washer/dryer and sauna on main entry level, easily assessable to upper and lower level. This property has a large level yard open to endless possibilities. Great location for walking to downtown stores & eateries.

## **Additional Details:**

Year Built 1941
Lot Acres 0.32
Lot Dimensions 100x140

Garage Stalls 2
School District 821
Taxes \$2,952
Taxes with Assessments \$3,012
Tax Year 2024