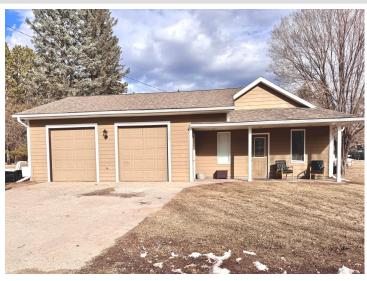

## **Description:**

Double City Lot, flat to build on or have extra space to play! House has been freshly painted and ready to move in! This family home sits on a double corner lot in Menahga with 4 bedrooms, 2 1/4 bathrooms with a shower in sauna. The 30x30 spacious attached garage into the has room for vehicles and more. Walk into a split-level with a large spacious landing. Enjoy the washer/dryer and sauna on main entry level, easily assessable to upper and lower level. This property has a large level yard open to endless possibilities. Great location for walking to downtown stores & eateries.

## **Additional Details:**

Year Built 1941
Lot Acres 0.32
Lot Dimensions 100x140

Garage Stalls 2
School District 821
Taxes \$2,952
Taxes with Assessments \$3,012
Tax Year 2024