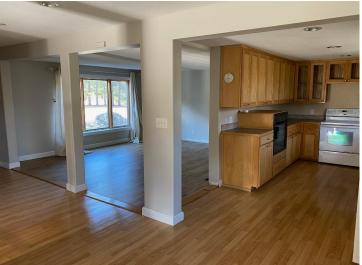

## **Description:**

Double City Lot, flat to build on or have extra space to play! House has been freshly painted and ready to move in! This family home sits on a double corner lot in Menahga with 4 bedrooms, 2 1/4 bathrooms with a shower in sauna. The 30x30 spacious attached garage into the has room for vehicles and more. Walk into a split-level with a large spacious landing. Enjoy the washer/dryer and sauna on main entry level, easily assessable to upper and lower level. This property has a large level yard open to endless possibilities. Great location for walking to downtown stores & eateries.