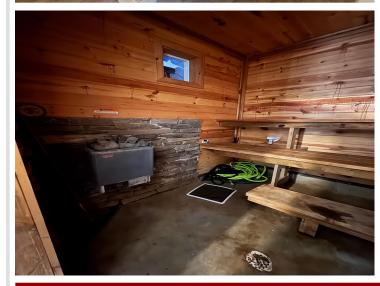

## **Description:**

Double City Lot, flat to build on or have extra space to play! House has been freshly painted and ready to move in! This family home sits on a double corner lot in Menahga with 4 bedrooms, 2 1/4 bathrooms with a shower in sauna. The 30x30 spacious attached garage into the has room for vehicles and more. Walk into a split-level with a large spacious landing. Enjoy the washer/dryer and sauna on main entry level, easily assessable to upper and lower level. This property has a large level yard open to endless possibilities. Great location for walking to downtown stores & eateries.