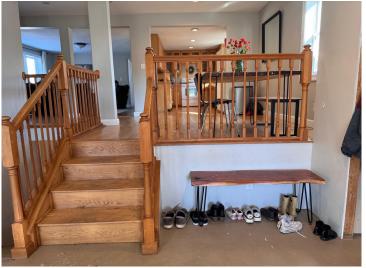

## **Description:**

Double City Lot, flat to build on or have extra space to play! House has been freshly painted and ready to move in! This family home sits on a double corner lot in Menahga with 4 bedrooms, 2 1/4 bathrooms with a shower in sauna. The 30x30 spacious attached garage into the has room for vehicles and more. Walk into a split-level with a large spacious landing. Enjoy the washer/dryer and sauna on main entry level, easily assessable to upper and lower level. This property has a large level yard open to endless possibilities. Great location for walking to downtown stores & eateries.