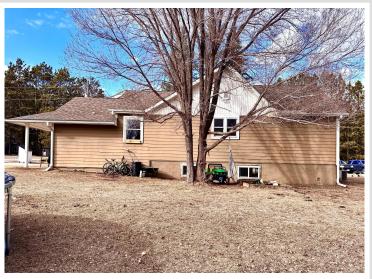

## **Description:**

Double City Lot, flat to build on or have extra space to play! House has been freshly painted and ready to move in! This family home sits on a double corner lot in Menahga with 4 bedrooms, 2 1/4 bathrooms with a shower in sauna. The 30x30 spacious attached garage into the has room for vehicles and more. Walk into a split-level with a large spacious landing. Enjoy the washer/dryer and sauna on main entry level, easily assessable to upper and lower level. This property has a large level yard open to endless possibilities. Great location for walking to downtown stores & eateries.

## **Additional Details:**

Year Built 1941
Lot Acres 0.32
Lot Dimensions 100x140

Garage Stalls 2
School District 821
Taxes \$2,952
Taxes with Assessments \$3,012
Tax Year 2024