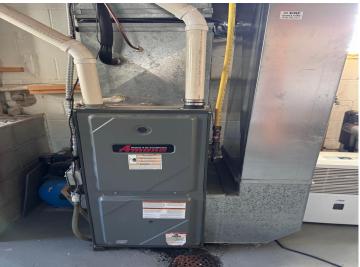

## **Additional Features:**

Basement: Daylight/Lookout Windows, Partially Finished Fuel: Natural Gas Garage: 2 Heat: Forced Air Sewer: City Sewer/Connected Water: City Water/Connected Air Conditioning: Central Air