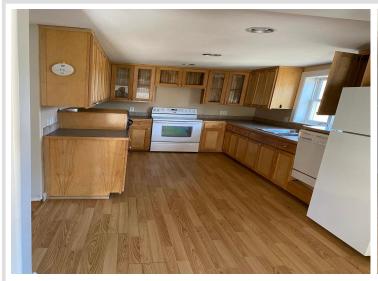

## **Description:**

Double City Lot, flat to build on or have extra space to play! House has been freshly painted and ready to move in! This family home sits on a double corner lot in Menahga with 4 bedrooms, 2 1/4 bathrooms with a shower in sauna. The 30x30 spacious attached garage into the has room for vehicles and more. Walk into a split-level with a large spacious landing. Enjoy the washer/dryer and sauna on main entry level, easily assessable to upper and lower level. This property has a large level yard open to endless possibilities. Great location for walking to downtown stores & eateries.