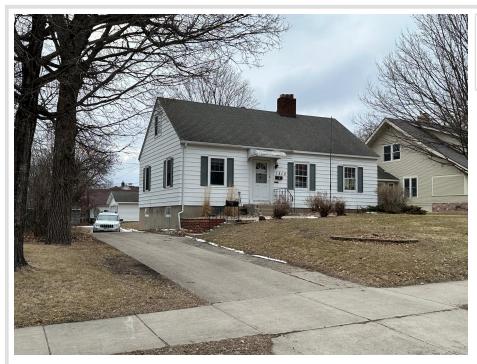

MLS 6689294 Residential

\$269,900

1,235 sq ft 2 bedrooms 2 baths

1213 Minnesota Avenue Detroit Lakes MN 56501

Status: Active

## **Description:**

This home is located right in the center of town. Walking distance to the beach and many restaurants. Home is very well taken care of. 2 bed room, 2 bath with a large kitchen, 1 bedroom on the main level. Large loft area. Wood burning fireplace in living room. Large covered back porch with a manicured yard. Basement has laundry, mechanical and lots of storage for a bonus room for a workshop. Double car detached garage is heated. No special assessments.