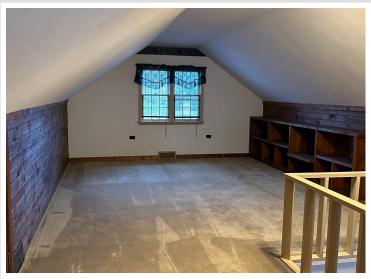

## **Description:**

This home is located right in the center of town. Walking distance to the beach and many restaurants. Home is very well taken care of. 2 bed room, 2 bath with a large kitchen, 1 bedroom on the main level. Large loft area. Wood burning fireplace in living room. Large covered back porch with a manicured yard. Basement has laundry, mechanical and lots of storage for a bonus room for a workshop. Double car detached garage is heated. No special assessments.