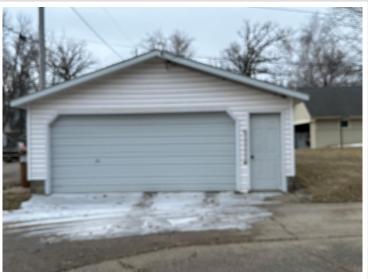

## **Description:**

This home is located right in the center of town. Walking distance to the beach and many restaurants. Home is very well taken care of. 2 bed room, 2 bath with a large kitchen, 1 bedroom on the main level. Large loft area. Wood burning fireplace in living room. Large covered back porch with a manicured yard. Basement has laundry, mechanical and lots of storage for a bonus room for a workshop. Double car detached garage is heated. No special assessments.

## **Additional Features:**

Basement: Full Fuel: Natural Gas Garage: 2 Heat: Forced Air Sewer: City Sewer/Connected Water: City Water/Connected Air Conditioning: Central Air