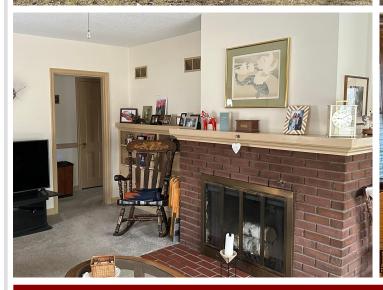

## **Description:**

This home is located right in the center of town. Walking distance to the beach and many restaurants. Home is very well taken care of. 2 bed room, 2 bath with a large kitchen, 1 bedroom on the main level. Large loft area. Wood burning fireplace in living room. Large covered back porch with a manicured yard. Basement has laundry, mechanical and lots of storage for a bonus room for a workshop. Double car detached garage is heated. No special assessments.