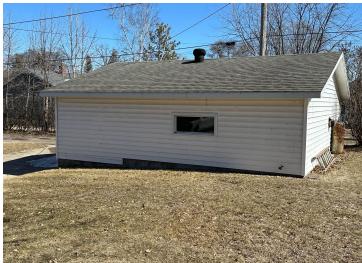

## **Description:**

This home is located right in the center of town. Walking distance to the beach and many restaurants. Home is very well taken care of. 2 bed room, 2 bath with a large kitchen, 1 bedroom on the main level. Large loft area. Wood burning fireplace in living room. Large covered back porch with a manicured yard. Basement has laundry, mechanical and lots of storage for a bonus room for a workshop. Double car detached garage is heated. No special assessments.

## **Additional Features:**

Basement: Full Fuel: Natural Gas Garage: 2 Heat: Forced Air Sewer: City Sewer/Connected Water: City Water/Connected Air Conditioning: Central Air