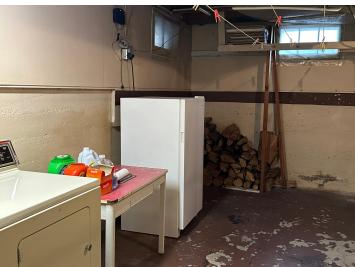

## **Description:**

This home is located right in the center of town. Walking distance to the beach and many restaurants. Home is very well taken care of. 2 bed room, 2 bath with a large kitchen, 1 bedroom on the main level. Large loft area. Wood burning fireplace in living room. Large covered back porch with a manicured yard. Basement has laundry, mechanical and lots of storage for a bonus room for a workshop. Double car detached garage is heated. No special assessments.

## **Additional Features:**

Basement: Full Fuel: Natural Gas Garage: 2 Heat: Forced Air Sewer: City Sewer/Connected Water: City Water/Connected Air Conditioning: Central Air