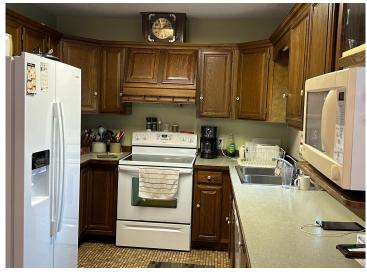

## **Description:**

This home is located right in the center of town. Walking distance to the beach and many restaurants. Home is very well taken care of. 2 bed room, 2 bath with a large kitchen, 1 bedroom on the main level. Large loft area. Wood burning fireplace in living room. Large covered back porch with a manicured yard. Basement has laundry, mechanical and lots of storage for a bonus room for a workshop. Double car detached garage is heated. No special assessments.