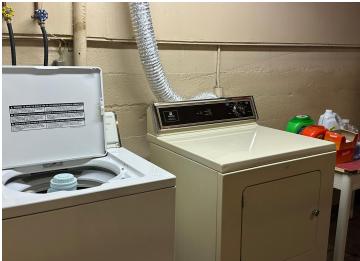

## **Description:**

This home is located right in the center of town. Walking distance to the beach and many restaurants. Home is very well taken care of. 2 bed room, 2 bath with a large kitchen, 1 bedroom on the main level. Large loft area. Wood burning fireplace in living room. Large covered back porch with a manicured yard. Basement has laundry, mechanical and lots of storage for a bonus room for a workshop. Double car detached garage is heated. No special assessments.