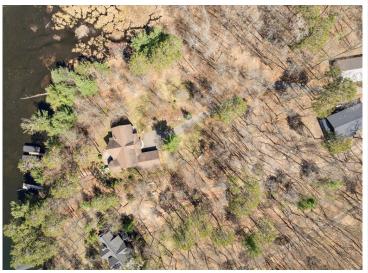

## **Description:**

Start enjoying your lakeshore retreat! This Exceptional 4 bedroom 4-bath Crooked Lake home in Deerwood is move in ready and can be sold turn-key. Thoughtfully designed with spacious living areas and high end finishes throughout this home that are complimented by natural light and views of the outdoors. Primary main floor suite boasts en-suite bathroom and walk in closet with laundry. Plenty of room for family and guests. Enjoy the smell of your lakeside campfire after sunset and the sounds of nature as you relax after a day on the lake. Ample storage with additional pole shed for all your up north toys and equipment. Just minutes away from shopping, restaurants, golf and all the lakes area has to offer. This property delivers the perfect blend of luxury, comfort and natural beauty. Don't miss this opportunity to own this exceptional lake home on Crooked Lake. Start experiencing the best of Minnesota Lake Living.

## **Additional Details:**

Year Built 2008 Lot Acres 20

Lot Dimensions 208x1225x1340xIRR

Garage Stalls 6
School District 182
Taxes \$7,681
Taxes with Assessments \$7,706
Tax Year 2025