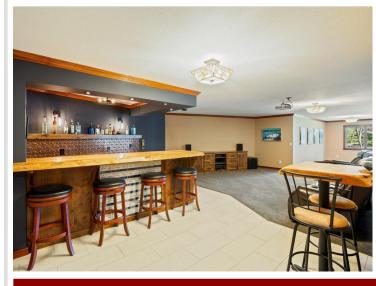

## **Description:**

Start enjoying your lakeshore retreat! This Exceptional 4 bedroom 4-bath Crooked Lake home in Deerwood is move in ready and can be sold turn-key. Thoughtfully designed with spacious living areas and high end finishes throughout this home that are complimented by natural light and views of the outdoors. Primary main floor suite boasts en-suite bathroom and walk in closet with laundry. Plenty of room for family and guests. Enjoy the smell of your lakeside campfire after sunset and the sounds of nature as you relax after a day on the lake. Ample storage with additional pole shed for all your up north toys and equipment. Just minutes away from shopping, restaurants, golf and all the lakes area has to offer. This property delivers the perfect blend of luxury, comfort and natural beauty. Don't miss this opportunity to own this exceptional lake home on Crooked Lake. Start experiencing the best of Minnesota Lake Living.