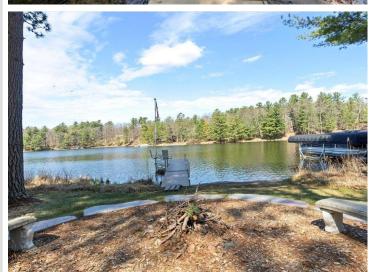

MLS 6689366 Lake Home

\$1,495,000

4,480 sq ft

4 bedrooms

4 baths

15833 Blueberry Hill Road Deerwood MN 56444

Waterfront: Crooked Lake

(18004100)

## **Description:**

Start enjoying your lakeshore retreat! This Exceptional 4 bedroom 4-bath Crooked Lake home in Deerwood is move in ready and can be sold turn-key. Thoughtfully designed with spacious living areas and high end finishes throughout this home that are complimented by natural light and views of the outdoors. Primary main floor suite boasts en-suite bathroom and walk in closet with laundry. Plenty of room for family and guests. Enjoy the smell of your lakeside campfire after sunset and the sounds of nature as you relax after a day on the lake. Ample storage with additional pole shed for all your up north toys and equipment. Just minutes away from shopping, restaurants, golf and all the lakes area has to offer. This property delivers the perfect blend of luxury, comfort and natural beauty. Don't miss this opportunity to own this exceptional lake home on Crooked Lake. Start experiencing the best of Minnesota Lake Living.