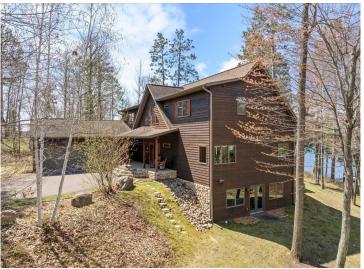

## **Description:**

Start enjoying your lakeshore retreat! This Exceptional 4 bedroom 4-bath Crooked Lake home in Deerwood is move in ready and can be sold turn-key. Thoughtfully designed with spacious living areas and high end finishes throughout this home that are complimented by natural light and views of the outdoors. Primary main floor suite boasts en-suite bathroom and walk in closet with laundry. Plenty of room for family and guests. Enjoy the smell of your lakeside campfire after sunset and the sounds of nature as you relax after a day on the lake. Ample storage with additional pole shed for all your up north toys and equipment. Just minutes away from shopping, restaurants, golf and all the lakes area has to offer. This property delivers the perfect blend of luxury, comfort and natural beauty. Don't miss this opportunity to own this exceptional lake home on Crooked Lake. Start experiencing the best of Minnesota Lake Living.

## **Additional Details:**

Year Built 2008 Lot Acres 20

Lot Dimensions 208x1225x1340xIRR

Garage Stalls 6
School District 182
Taxes \$7,681
Taxes with Assessments \$7,706
Tax Year 2025