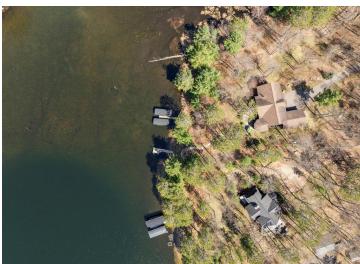

## **Description:**

Start enjoying your lakeshore retreat! This Exceptional 4 bedroom 4-bath Crooked Lake home in Deerwood is move in ready and can be sold turn-key. Thoughtfully designed with spacious living areas and high end finishes throughout this home that are complimented by natural light and views of the outdoors. Primary main floor suite boasts en-suite bathroom and walk in closet with laundry. Plenty of room for family and guests. Enjoy the smell of your lakeside campfire after sunset and the sounds of nature as you relax after a day on the lake. Ample storage with additional pole shed for all your up north toys and equipment. Just minutes away from shopping, restaurants, golf and all the lakes area has to offer. This property delivers the perfect blend of luxury, comfort and natural beauty. Don't miss this opportunity to own this exceptional lake home on Crooked Lake. Start experiencing the best of Minnesota Lake Living.

## **Additional Details:**

Year Built 2008 Lot Acres 20

Lot Dimensions 208x1225x1340xIRR

Garage Stalls 6
School District 182
Taxes \$7,681
Taxes with Assessments \$7,706
Tax Year 2025