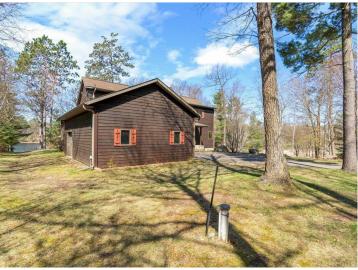

## **Description:**

Start enjoying your lakeshore retreat! This Exceptional 4 bedroom 4-bath Crooked Lake home in Deerwood is move in ready and can be sold turn-key. Thoughtfully designed with spacious living areas and high end finishes throughout this home that are complimented by natural light and views of the outdoors. Primary main floor suite boasts en-suite bathroom and walk in closet with laundry. Plenty of room for family and guests. Enjoy the smell of your lakeside campfire after sunset and the sounds of nature as you relax after a day on the lake. Ample storage with additional pole shed for all your up north toys and equipment. Just minutes away from shopping, restaurants, golf and all the lakes area has to offer. This property delivers the perfect blend of luxury, comfort and natural beauty. Don't miss this opportunity to own this exceptional lake home on Crooked Lake. Start experiencing the best of Minnesota Lake Living.

## **Additional Details:**

Year Built 2008 Lot Acres 20

Lot Dimensions 208x1225x1340xIRR

Garage Stalls 6
School District 182
Taxes \$7,681
Taxes with Assessments \$7,706
Tax Year 2025