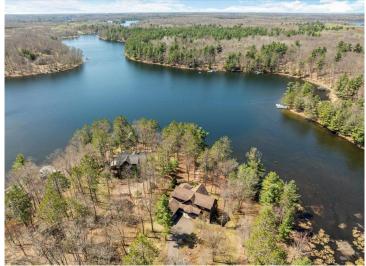

## **Description:**

Start enjoying your lakeshore retreat! This Exceptional 4 bedroom 4-bath Crooked Lake home in Deerwood is move in ready and can be sold turn-key. Thoughtfully designed with spacious living areas and high end finishes throughout this home that are complimented by natural light and views of the outdoors. Primary main floor suite boasts en-suite bathroom and walk in closet with laundry. Plenty of room for family and guests. Enjoy the smell of your lakeside campfire after sunset and the sounds of nature as you relax after a day on the lake. Ample storage with additional pole shed for all your up north toys and equipment. Just minutes away from shopping, restaurants, golf and all the lakes area has to offer. This property delivers the perfect blend of luxury, comfort and natural beauty. Don't miss this opportunity to own this exceptional lake home on Crooked Lake. Start experiencing the best of Minnesota Lake Living.

MLS 6689366 Lake Home

\$1,495,000

4,480 sq ft

4 bedrooms

4 baths

15833 Blueberry Hill Road Deerwood MN 56444

Waterfront: Crooked Lake

(18004100)