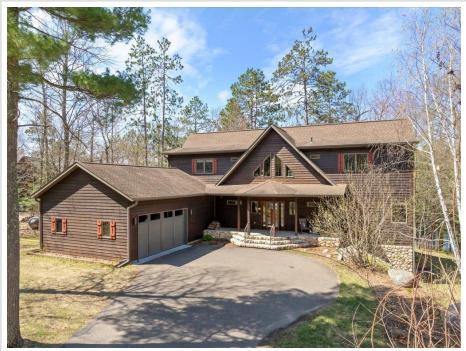

## **Description:**

Start enjoying your lakeshore retreat! This Exceptional 4 bedroom 4-bath Crooked Lake home in Deerwood is move in ready and can be sold turn-key. Thoughtfully designed with spacious living areas and high end finishes throughout this home that are complimented by natural light and views of the outdoors. Primary main floor suite boasts en-suite bathroom and walk in closet with laundry. Plenty of room for family and guests. Enjoy the smell of your lakeside campfire after sunset and the sounds of nature as you relax after a day on the lake. Ample storage with additional pole shed for all your up north toys and equipment. Just minutes away from shopping, restaurants, golf and all the lakes area has to offer. This property delivers the perfect blend of luxury, comfort and natural beauty. Don't miss this opportunity to own this exceptional lake home on Crooked Lake. Start experiencing the best of Minnesota Lake Living.

## **Additional Details:**

Year Built 2008 Lot Acres 20

Lot Dimensions 208x1225x1340xIRR

Garage Stalls 6
School District 182
Taxes \$7,681
Taxes with Assessments \$7,706
Tax Year 2025