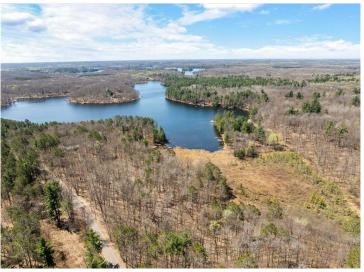

## **Description:**

Start enjoying your lakeshore retreat! This Exceptional 4 bedroom 4-bath Crooked Lake home in Deerwood is move in ready and can be sold turn-key. Thoughtfully designed with spacious living areas and high end finishes throughout this home that are complimented by natural light and views of the outdoors. Primary main floor suite boasts en-suite bathroom and walk in closet with laundry. Plenty of room for family and guests. Enjoy the smell of your lakeside campfire after sunset and the sounds of nature as you relax after a day on the lake. Ample storage with additional pole shed for all your up north toys and equipment. Just minutes away from shopping, restaurants, golf and all the lakes area has to offer. This property delivers the perfect blend of luxury, comfort and natural beauty. Don't miss this opportunity to own this exceptional lake home on Crooked Lake. Start experiencing the best of Minnesota Lake Living.

## **Additional Details:**

Year Built 2008 Lot Acres 20

Lot Dimensions 208x1225x1340xIRR

Garage Stalls 6
School District 182
Taxes \$7,681
Taxes with Assessments \$7,706
Tax Year 2025