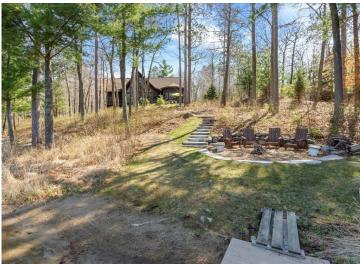

## **Description:**

Start enjoying your lakeshore retreat! This Exceptional 4 bedroom 4-bath Crooked Lake home in Deerwood is move in ready and can be sold turn-key. Thoughtfully designed with spacious living areas and high end finishes throughout this home that are complimented by natural light and views of the outdoors. Primary main floor suite boasts en-suite bathroom and walk in closet with laundry. Plenty of room for family and guests. Enjoy the smell of your lakeside campfire after sunset and the sounds of nature as you relax after a day on the lake. Ample storage with additional pole shed for all your up north toys and equipment. Just minutes away from shopping, restaurants, golf and all the lakes area has to offer. This property delivers the perfect blend of luxury, comfort and natural beauty. Don't miss this opportunity to own this exceptional lake home on Crooked Lake. Start experiencing the best of Minnesota Lake Living.