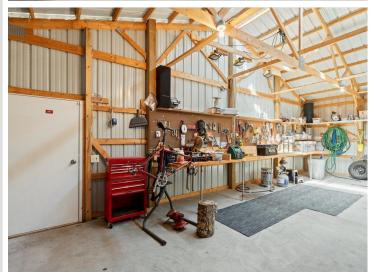

## **Description:**

Start enjoying your lakeshore retreat! This Exceptional 4 bedroom 4-bath Crooked Lake home in Deerwood is move in ready and can be sold turn-key. Thoughtfully designed with spacious living areas and high end finishes throughout this home that are complimented by natural light and views of the outdoors. Primary main floor suite boasts en-suite bathroom and walk in closet with laundry. Plenty of room for family and guests. Enjoy the smell of your lakeside campfire after sunset and the sounds of nature as you relax after a day on the lake. Ample storage with additional pole shed for all your up north toys and equipment. Just minutes away from shopping, restaurants, golf and all the lakes area has to offer. This property delivers the perfect blend of luxury, comfort and natural beauty. Don't miss this opportunity to own this exceptional lake home on Crooked Lake. Start experiencing the best of Minnesota Lake Living.

## **Additional Details:**

Year Built 2008 Lot Acres 20

Lot Dimensions 208x1225x1340xIRR

Garage Stalls 6
School District 182
Taxes \$7,681
Taxes with Assessments \$7,706
Tax Year 2025