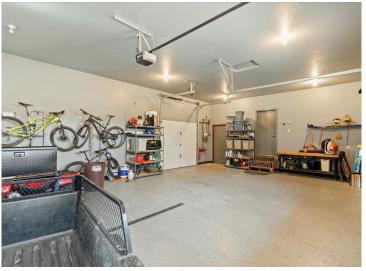

## **Description:**

Start enjoying your lakeshore retreat! This Exceptional 4 bedroom 4-bath Crooked Lake home in Deerwood is move in ready and can be sold turn-key. Thoughtfully designed with spacious living areas and high end finishes throughout this home that are complimented by natural light and views of the outdoors. Primary main floor suite boasts en-suite bathroom and walk in closet with laundry. Plenty of room for family and guests. Enjoy the smell of your lakeside campfire after sunset and the sounds of nature as you relax after a day on the lake. Ample storage with additional pole shed for all your up north toys and equipment. Just minutes away from shopping, restaurants, golf and all the lakes area has to offer. This property delivers the perfect blend of luxury, comfort and natural beauty. Don't miss this opportunity to own this exceptional lake home on Crooked Lake. Start experiencing the best of Minnesota Lake Living.

## **Additional Details:**

Year Built 2008 Lot Acres 20

Lot Dimensions 208x1225x1340xIRR

Garage Stalls 6
School District 182
Taxes \$7,681
Taxes with Assessments \$7,706
Tax Year 2025