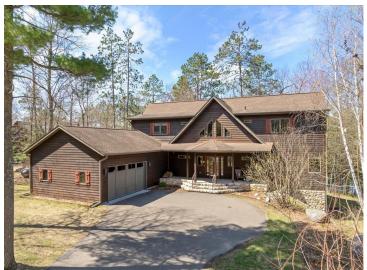

## **Description:**

Start enjoying your lakeshore retreat! This Exceptional 4 bedroom 4-bath Crooked Lake home in Deerwood is move in ready and can be sold turn-key. Thoughtfully designed with spacious living areas and high end finishes throughout this home that are complimented by natural light and views of the outdoors. Primary main floor suite boasts en-suite bathroom and walk in closet with laundry. Plenty of room for family and guests. Enjoy the smell of your lakeside campfire after sunset and the sounds of nature as you relax after a day on the lake. Ample storage with additional pole shed for all your up north toys and equipment. Just minutes away from shopping, restaurants, golf and all the lakes area has to offer. This property delivers the perfect blend of luxury, comfort and natural beauty. Don't miss this opportunity to own this exceptional lake home on Crooked Lake. Start experiencing the best of Minnesota Lake Living.

## **Additional Details:**

Year Built 2008 Lot Acres 20

Lot Dimensions 208x1225x1340xIRR

Garage Stalls 6
School District 182
Taxes \$7,681
Taxes with Assessments \$7,706
Tax Year 2025