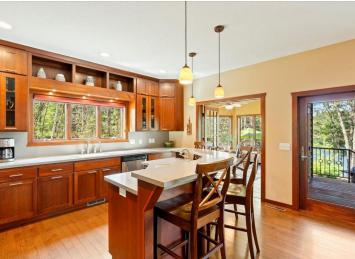

## **Description:**

Start enjoying your lakeshore retreat! This Exceptional 4 bedroom 4-bath Crooked Lake home in Deerwood is move in ready and can be sold turn-key. Thoughtfully designed with spacious living areas and high end finishes throughout this home that are complimented by natural light and views of the outdoors. Primary main floor suite boasts en-suite bathroom and walk in closet with laundry. Plenty of room for family and guests. Enjoy the smell of your lakeside campfire after sunset and the sounds of nature as you relax after a day on the lake. Ample storage with additional pole shed for all your up north toys and equipment. Just minutes away from shopping, restaurants, golf and all the lakes area has to offer. This property delivers the perfect blend of luxury, comfort and natural beauty. Don't miss this opportunity to own this exceptional lake home on Crooked Lake. Start experiencing the best of Minnesota Lake Living.