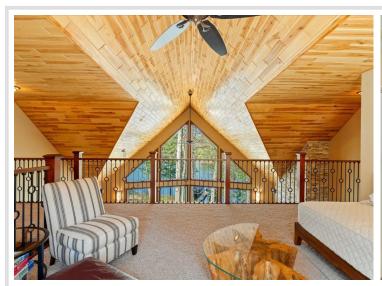

## **Description:**

Start enjoying your lakeshore retreat! This Exceptional 4 bedroom 4-bath Crooked Lake home in Deerwood is move in ready and can be sold turn-key. Thoughtfully designed with spacious living areas and high end finishes throughout this home that are complimented by natural light and views of the outdoors. Primary main floor suite boasts en-suite bathroom and walk in closet with laundry. Plenty of room for family and guests. Enjoy the smell of your lakeside campfire after sunset and the sounds of nature as you relax after a day on the lake. Ample storage with additional pole shed for all your up north toys and equipment. Just minutes away from shopping, restaurants, golf and all the lakes area has to offer. This property delivers the perfect blend of luxury, comfort and natural beauty. Don't miss this opportunity to own this exceptional lake home on Crooked Lake. Start experiencing the best of Minnesota Lake Living.