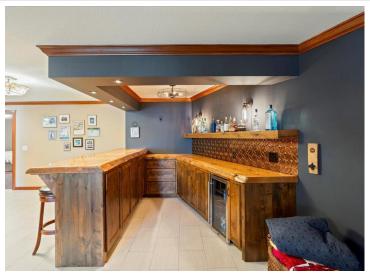

## **Description:**

Start enjoying your lakeshore retreat! This Exceptional 4 bedroom 4-bath Crooked Lake home in Deerwood is move in ready and can be sold turn-key. Thoughtfully designed with spacious living areas and high end finishes throughout this home that are complimented by natural light and views of the outdoors. Primary main floor suite boasts en-suite bathroom and walk in closet with laundry. Plenty of room for family and guests. Enjoy the smell of your lakeside campfire after sunset and the sounds of nature as you relax after a day on the lake. Ample storage with additional pole shed for all your up north toys and equipment. Just minutes away from shopping, restaurants, golf and all the lakes area has to offer. This property delivers the perfect blend of luxury, comfort and natural beauty. Don't miss this opportunity to own this exceptional lake home on Crooked Lake. Start experiencing the best of Minnesota Lake Living.