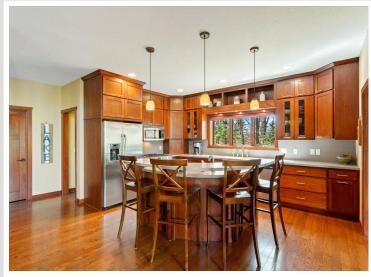

## **Description:**

Start enjoying your lakeshore retreat! This Exceptional 4 bedroom 4-bath Crooked Lake home in Deerwood is move in ready and can be sold turn-key. Thoughtfully designed with spacious living areas and high end finishes throughout this home that are complimented by natural light and views of the outdoors. Primary main floor suite boasts en-suite bathroom and walk in closet with laundry. Plenty of room for family and guests. Enjoy the smell of your lakeside campfire after sunset and the sounds of nature as you relax after a day on the lake. Ample storage with additional pole shed for all your up north toys and equipment. Just minutes away from shopping, restaurants, golf and all the lakes area has to offer. This property delivers the perfect blend of luxury, comfort and natural beauty. Don't miss this opportunity to own this exceptional lake home on Crooked Lake. Start experiencing the best of Minnesota Lake Living.