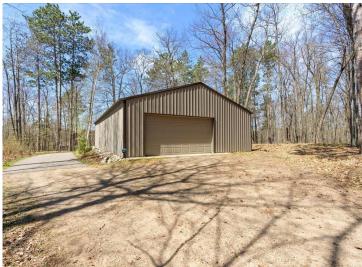

## **Description:**

Start enjoying your lakeshore retreat! This Exceptional 4 bedroom 4-bath Crooked Lake home in Deerwood is move in ready and can be sold turn-key. Thoughtfully designed with spacious living areas and high end finishes throughout this home that are complimented by natural light and views of the outdoors. Primary main floor suite boasts en-suite bathroom and walk in closet with laundry. Plenty of room for family and guests. Enjoy the smell of your lakeside campfire after sunset and the sounds of nature as you relax after a day on the lake. Ample storage with additional pole shed for all your up north toys and equipment. Just minutes away from shopping, restaurants, golf and all the lakes area has to offer. This property delivers the perfect blend of luxury, comfort and natural beauty. Don't miss this opportunity to own this exceptional lake home on Crooked Lake. Start experiencing the best of Minnesota Lake Living.

## **Additional Details:**

Year Built 2008 Lot Acres 20

Lot Dimensions 208x1225x1340xIRR

Garage Stalls 6
School District 182
Taxes \$7,681
Taxes with Assessments \$7,706
Tax Year 2025