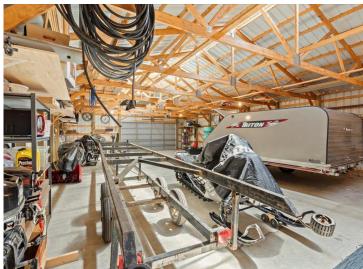

## **Description:**

Start enjoying your lakeshore retreat! This Exceptional 4 bedroom 4-bath Crooked Lake home in Deerwood is move in ready and can be sold turn-key. Thoughtfully designed with spacious living areas and high end finishes throughout this home that are complimented by natural light and views of the outdoors. Primary main floor suite boasts en-suite bathroom and walk in closet with laundry. Plenty of room for family and guests. Enjoy the smell of your lakeside campfire after sunset and the sounds of nature as you relax after a day on the lake. Ample storage with additional pole shed for all your up north toys and equipment. Just minutes away from shopping, restaurants, golf and all the lakes area has to offer. This property delivers the perfect blend of luxury, comfort and natural beauty. Don't miss this opportunity to own this exceptional lake home on Crooked Lake. Start experiencing the best of Minnesota Lake Living.

## **Additional Details:**

Year Built 2008 Lot Acres 20

Lot Dimensions 208x1225x1340xIRR

Garage Stalls 6
School District 182
Taxes \$7,681
Taxes with Assessments \$7,706
Tax Year 2025