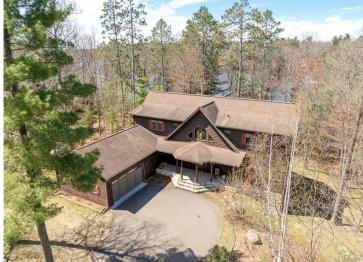

## **Description:**

Start enjoying your lakeshore retreat! This Exceptional 4 bedroom 4-bath Crooked Lake home in Deerwood is move in ready and can be sold turn-key. Thoughtfully designed with spacious living areas and high end finishes throughout this home that are complimented by natural light and views of the outdoors. Primary main floor suite boasts en-suite bathroom and walk in closet with laundry. Plenty of room for family and guests. Enjoy the smell of your lakeside campfire after sunset and the sounds of nature as you relax after a day on the lake. Ample storage with additional pole shed for all your up north toys and equipment. Just minutes away from shopping, restaurants, golf and all the lakes area has to offer. This property delivers the perfect blend of luxury, comfort and natural beauty. Don't miss this opportunity to own this exceptional lake home on Crooked Lake. Start experiencing the best of Minnesota Lake Living.

## **Additional Details:**

Year Built 2008 Lot Acres 20

Lot Dimensions 208x1225x1340xIRR

Garage Stalls 6
School District 182
Taxes \$7,681
Taxes with Assessments \$7,706
Tax Year 2025