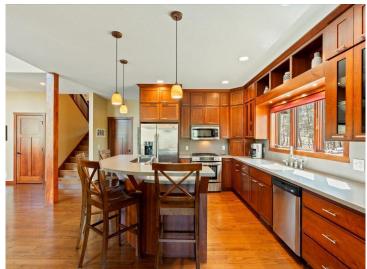

## **Description:**

Start enjoying your lakeshore retreat! This Exceptional 4 bedroom 4-bath Crooked Lake home in Deerwood is move in ready and can be sold turn-key. Thoughtfully designed with spacious living areas and high end finishes throughout this home that are complimented by natural light and views of the outdoors. Primary main floor suite boasts en-suite bathroom and walk in closet with laundry. Plenty of room for family and guests. Enjoy the smell of your lakeside campfire after sunset and the sounds of nature as you relax after a day on the lake. Ample storage with additional pole shed for all your up north toys and equipment. Just minutes away from shopping, restaurants, golf and all the lakes area has to offer. This property delivers the perfect blend of luxury, comfort and natural beauty. Don't miss this opportunity to own this exceptional lake home on Crooked Lake. Start experiencing the best of Minnesota Lake Living.