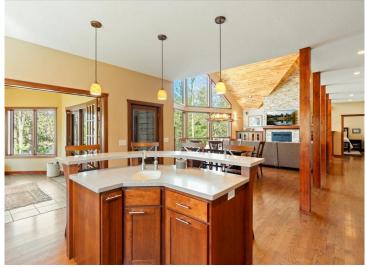

## **Description:**

Start enjoying your lakeshore retreat! This Exceptional 4 bedroom 4-bath Crooked Lake home in Deerwood is move in ready and can be sold turn-key. Thoughtfully designed with spacious living areas and high end finishes throughout this home that are complimented by natural light and views of the outdoors. Primary main floor suite boasts en-suite bathroom and walk in closet with laundry. Plenty of room for family and guests. Enjoy the smell of your lakeside campfire after sunset and the sounds of nature as you relax after a day on the lake. Ample storage with additional pole shed for all your up north toys and equipment. Just minutes away from shopping, restaurants, golf and all the lakes area has to offer. This property delivers the perfect blend of luxury, comfort and natural beauty. Don't miss this opportunity to own this exceptional lake home on Crooked Lake. Start experiencing the best of Minnesota Lake Living.