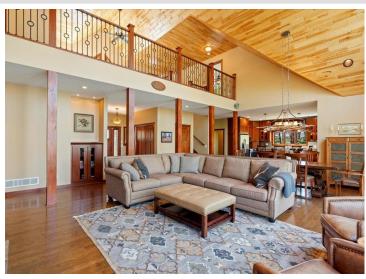

## **Description:**

Start enjoying your lakeshore retreat! This Exceptional 4 bedroom 4-bath Crooked Lake home in Deerwood is move in ready and can be sold turn-key. Thoughtfully designed with spacious living areas and high end finishes throughout this home that are complimented by natural light and views of the outdoors. Primary main floor suite boasts en-suite bathroom and walk in closet with laundry. Plenty of room for family and guests. Enjoy the smell of your lakeside campfire after sunset and the sounds of nature as you relax after a day on the lake. Ample storage with additional pole shed for all your up north toys and equipment. Just minutes away from shopping, restaurants, golf and all the lakes area has to offer. This property delivers the perfect blend of luxury, comfort and natural beauty. Don't miss this opportunity to own this exceptional lake home on Crooked Lake. Start experiencing the best of Minnesota Lake Living.