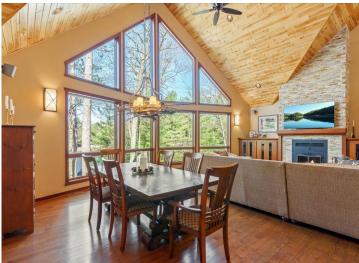

## **Description:**

Start enjoying your lakeshore retreat! This Exceptional 4 bedroom 4-bath Crooked Lake home in Deerwood is move in ready and can be sold turn-key. Thoughtfully designed with spacious living areas and high end finishes throughout this home that are complimented by natural light and views of the outdoors. Primary main floor suite boasts en-suite bathroom and walk in closet with laundry. Plenty of room for family and guests. Enjoy the smell of your lakeside campfire after sunset and the sounds of nature as you relax after a day on the lake. Ample storage with additional pole shed for all your up north toys and equipment. Just minutes away from shopping, restaurants, golf and all the lakes area has to offer. This property delivers the perfect blend of luxury, comfort and natural beauty. Don't miss this opportunity to own this exceptional lake home on Crooked Lake. Start experiencing the best of Minnesota Lake Living.