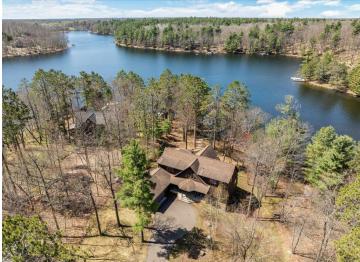

## **Description:**

Start enjoying your lakeshore retreat! This Exceptional 4 bedroom 4-bath Crooked Lake home in Deerwood is move in ready and can be sold turn-key. Thoughtfully designed with spacious living areas and high end finishes throughout this home that are complimented by natural light and views of the outdoors. Primary main floor suite boasts en-suite bathroom and walk in closet with laundry. Plenty of room for family and guests. Enjoy the smell of your lakeside campfire after sunset and the sounds of nature as you relax after a day on the lake. Ample storage with additional pole shed for all your up north toys and equipment. Just minutes away from shopping, restaurants, golf and all the lakes area has to offer. This property delivers the perfect blend of luxury, comfort and natural beauty. Don't miss this opportunity to own this exceptional lake home on Crooked Lake. Start experiencing the best of Minnesota Lake Living.

MLS 6689366 Lake Home

\$1,495,000

4,480 sq ft

4 bedrooms

4 baths

15833 Blueberry Hill Road Deerwood MN 56444

Waterfront: Crooked Lake

(18004100)