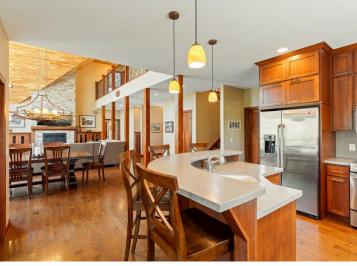

## **Description:**

Start enjoying your lakeshore retreat! This Exceptional 4 bedroom 4-bath Crooked Lake home in Deerwood is move in ready and can be sold turn-key. Thoughtfully designed with spacious living areas and high end finishes throughout this home that are complimented by natural light and views of the outdoors. Primary main floor suite boasts en-suite bathroom and walk in closet with laundry. Plenty of room for family and guests. Enjoy the smell of your lakeside campfire after sunset and the sounds of nature as you relax after a day on the lake. Ample storage with additional pole shed for all your up north toys and equipment. Just minutes away from shopping, restaurants, golf and all the lakes area has to offer. This property delivers the perfect blend of luxury, comfort and natural beauty. Don't miss this opportunity to own this exceptional lake home on Crooked Lake. Start experiencing the best of Minnesota Lake Living.