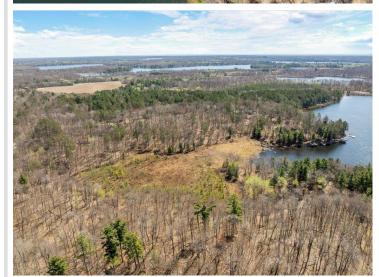

## **Description:**

Start enjoying your lakeshore retreat! This Exceptional 4 bedroom 4-bath Crooked Lake home in Deerwood is move in ready and can be sold turn-key. Thoughtfully designed with spacious living areas and high end finishes throughout this home that are complimented by natural light and views of the outdoors. Primary main floor suite boasts en-suite bathroom and walk in closet with laundry. Plenty of room for family and guests. Enjoy the smell of your lakeside campfire after sunset and the sounds of nature as you relax after a day on the lake. Ample storage with additional pole shed for all your up north toys and equipment. Just minutes away from shopping, restaurants, golf and all the lakes area has to offer. This property delivers the perfect blend of luxury, comfort and natural beauty. Don't miss this opportunity to own this exceptional lake home on Crooked Lake. Start experiencing the best of Minnesota Lake Living.

## **Additional Details:**

Year Built 2008 Lot Acres 20

Lot Dimensions 208x1225x1340xIRR

Garage Stalls 6
School District 182
Taxes \$7,681
Taxes with Assessments \$7,706
Tax Year 2025