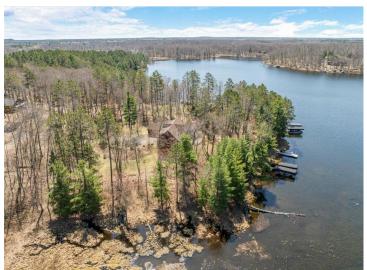

## **Description:**

Start enjoying your lakeshore retreat! This Exceptional 4 bedroom 4-bath Crooked Lake home in Deerwood is move in ready and can be sold turn-key. Thoughtfully designed with spacious living areas and high end finishes throughout this home that are complimented by natural light and views of the outdoors. Primary main floor suite boasts en-suite bathroom and walk in closet with laundry. Plenty of room for family and guests. Enjoy the smell of your lakeside campfire after sunset and the sounds of nature as you relax after a day on the lake. Ample storage with additional pole shed for all your up north toys and equipment. Just minutes away from shopping, restaurants, golf and all the lakes area has to offer. This property delivers the perfect blend of luxury, comfort and natural beauty. Don't miss this opportunity to own this exceptional lake home on Crooked Lake. Start experiencing the best of Minnesota Lake Living.

MLS 6689366 Lake Home

\$1,495,000

4,480 sq ft

4 bedrooms

4 baths

15833 Blueberry Hill Road Deerwood MN 56444

Waterfront: Crooked Lake

(18004100)