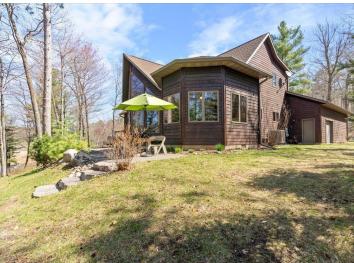

## **Description:**

Start enjoying your lakeshore retreat! This Exceptional 4 bedroom 4-bath Crooked Lake home in Deerwood is move in ready and can be sold turn-key. Thoughtfully designed with spacious living areas and high end finishes throughout this home that are complimented by natural light and views of the outdoors. Primary main floor suite boasts en-suite bathroom and walk in closet with laundry. Plenty of room for family and guests. Enjoy the smell of your lakeside campfire after sunset and the sounds of nature as you relax after a day on the lake. Ample storage with additional pole shed for all your up north toys and equipment. Just minutes away from shopping, restaurants, golf and all the lakes area has to offer. This property delivers the perfect blend of luxury, comfort and natural beauty. Don't miss this opportunity to own this exceptional lake home on Crooked Lake. Start experiencing the best of Minnesota Lake Living.

## **Additional Details:**

Year Built 2008 Lot Acres 20

Lot Dimensions 208x1225x1340xIRR

Garage Stalls 6
School District 182
Taxes \$7,681
Taxes with Assessments \$7,706
Tax Year 2025