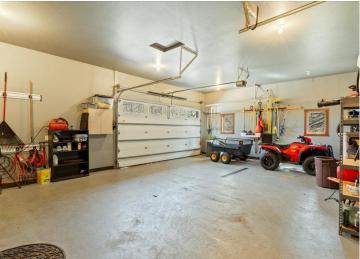

## **Description:**

Start enjoying your lakeshore retreat! This Exceptional 4 bedroom 4-bath Crooked Lake home in Deerwood is move in ready and can be sold turn-key. Thoughtfully designed with spacious living areas and high end finishes throughout this home that are complimented by natural light and views of the outdoors. Primary main floor suite boasts en-suite bathroom and walk in closet with laundry. Plenty of room for family and guests. Enjoy the smell of your lakeside campfire after sunset and the sounds of nature as you relax after a day on the lake. Ample storage with additional pole shed for all your up north toys and equipment. Just minutes away from shopping, restaurants, golf and all the lakes area has to offer. This property delivers the perfect blend of luxury, comfort and natural beauty. Don't miss this opportunity to own this exceptional lake home on Crooked Lake. Start experiencing the best of Minnesota Lake Living.

## **Additional Details:**

Year Built 2008 Lot Acres 20

Lot Dimensions 208x1225x1340xIRR

Garage Stalls 6
School District 182
Taxes \$7,681
Taxes with Assessments \$7,706
Tax Year 2025