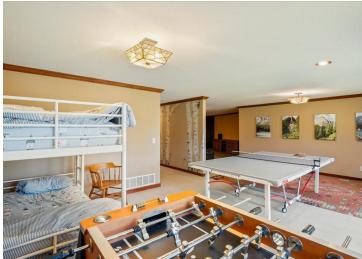

## **Description:**

Start enjoying your lakeshore retreat! This Exceptional 4 bedroom 4-bath Crooked Lake home in Deerwood is move in ready and can be sold turn-key. Thoughtfully designed with spacious living areas and high end finishes throughout this home that are complimented by natural light and views of the outdoors. Primary main floor suite boasts en-suite bathroom and walk in closet with laundry. Plenty of room for family and guests. Enjoy the smell of your lakeside campfire after sunset and the sounds of nature as you relax after a day on the lake. Ample storage with additional pole shed for all your up north toys and equipment. Just minutes away from shopping, restaurants, golf and all the lakes area has to offer. This property delivers the perfect blend of luxury, comfort and natural beauty. Don't miss this opportunity to own this exceptional lake home on Crooked Lake. Start experiencing the best of Minnesota Lake Living.