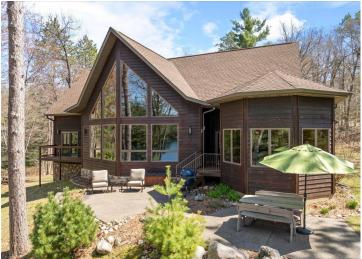

## **Description:**

Start enjoying your lakeshore retreat! This Exceptional 4 bedroom 4-bath Crooked Lake home in Deerwood is move in ready and can be sold turn-key. Thoughtfully designed with spacious living areas and high end finishes throughout this home that are complimented by natural light and views of the outdoors. Primary main floor suite boasts en-suite bathroom and walk in closet with laundry. Plenty of room for family and guests. Enjoy the smell of your lakeside campfire after sunset and the sounds of nature as you relax after a day on the lake. Ample storage with additional pole shed for all your up north toys and equipment. Just minutes away from shopping, restaurants, golf and all the lakes area has to offer. This property delivers the perfect blend of luxury, comfort and natural beauty. Don't miss this opportunity to own this exceptional lake home on Crooked Lake. Start experiencing the best of Minnesota Lake Living.

## **Additional Details:**

Year Built 2008 Lot Acres 20

Lot Dimensions 208x1225x1340xIRR

Garage Stalls 6
School District 182
Taxes \$7,681
Taxes with Assessments \$7,706
Tax Year 2025