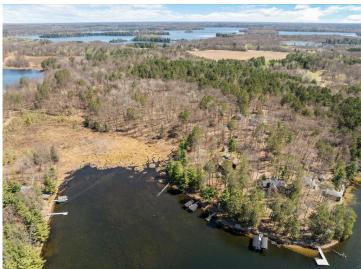

## **Description:**

Start enjoying your lakeshore retreat! This Exceptional 4 bedroom 4-bath Crooked Lake home in Deerwood is move in ready and can be sold turn-key. Thoughtfully designed with spacious living areas and high end finishes throughout this home that are complimented by natural light and views of the outdoors. Primary main floor suite boasts en-suite bathroom and walk in closet with laundry. Plenty of room for family and guests. Enjoy the smell of your lakeside campfire after sunset and the sounds of nature as you relax after a day on the lake. Ample storage with additional pole shed for all your up north toys and equipment. Just minutes away from shopping, restaurants, golf and all the lakes area has to offer. This property delivers the perfect blend of luxury, comfort and natural beauty. Don't miss this opportunity to own this exceptional lake home on Crooked Lake. Start experiencing the best of Minnesota Lake Living.

## **Additional Details:**

Year Built 2008 Lot Acres 20

Lot Dimensions 208x1225x1340xIRR

Garage Stalls 6
School District 182
Taxes \$7,681
Taxes with Assessments \$7,706
Tax Year 2025