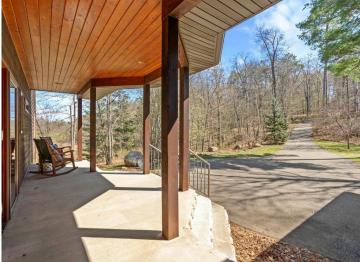

## **Description:**

Start enjoying your lakeshore retreat! This Exceptional 4 bedroom 4-bath Crooked Lake home in Deerwood is move in ready and can be sold turn-key. Thoughtfully designed with spacious living areas and high end finishes throughout this home that are complimented by natural light and views of the outdoors. Primary main floor suite boasts en-suite bathroom and walk in closet with laundry. Plenty of room for family and guests. Enjoy the smell of your lakeside campfire after sunset and the sounds of nature as you relax after a day on the lake. Ample storage with additional pole shed for all your up north toys and equipment. Just minutes away from shopping, restaurants, golf and all the lakes area has to offer. This property delivers the perfect blend of luxury, comfort and natural beauty. Don't miss this opportunity to own this exceptional lake home on Crooked Lake. Start experiencing the best of Minnesota Lake Living.