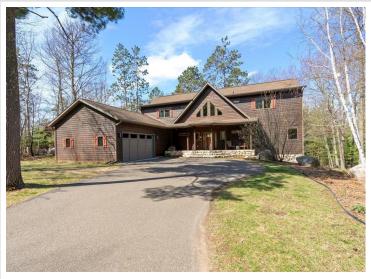

## **Description:**

Start enjoying your lakeshore retreat! This Exceptional 4 bedroom 4-bath Crooked Lake home in Deerwood is move in ready and can be sold turn-key. Thoughtfully designed with spacious living areas and high end finishes throughout this home that are complimented by natural light and views of the outdoors. Primary main floor suite boasts en-suite bathroom and walk in closet with laundry. Plenty of room for family and guests. Enjoy the smell of your lakeside campfire after sunset and the sounds of nature as you relax after a day on the lake. Ample storage with additional pole shed for all your up north toys and equipment. Just minutes away from shopping, restaurants, golf and all the lakes area has to offer. This property delivers the perfect blend of luxury, comfort and natural beauty. Don't miss this opportunity to own this exceptional lake home on Crooked Lake. Start experiencing the best of Minnesota Lake Living.

## **Additional Details:**

Year Built 2008 Lot Acres 20

Lot Dimensions 208x1225x1340xIRR

Garage Stalls 6
School District 182
Taxes \$7,681
Taxes with Assessments \$7,706
Tax Year 2025