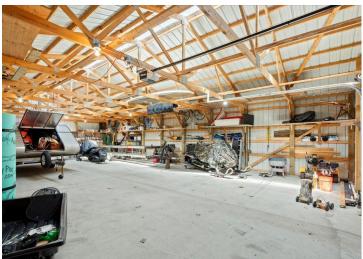

## **Description:**

Start enjoying your lakeshore retreat! This Exceptional 4 bedroom 4-bath Crooked Lake home in Deerwood is move in ready and can be sold turn-key. Thoughtfully designed with spacious living areas and high end finishes throughout this home that are complimented by natural light and views of the outdoors. Primary main floor suite boasts en-suite bathroom and walk in closet with laundry. Plenty of room for family and guests. Enjoy the smell of your lakeside campfire after sunset and the sounds of nature as you relax after a day on the lake. Ample storage with additional pole shed for all your up north toys and equipment. Just minutes away from shopping, restaurants, golf and all the lakes area has to offer. This property delivers the perfect blend of luxury, comfort and natural beauty. Don't miss this opportunity to own this exceptional lake home on Crooked Lake. Start experiencing the best of Minnesota Lake Living.

## **Additional Details:**

Year Built 2008 Lot Acres 20

Lot Dimensions 208x1225x1340xIRR

Garage Stalls 6
School District 182
Taxes \$7,681
Taxes with Assessments \$7,706
Tax Year 2025