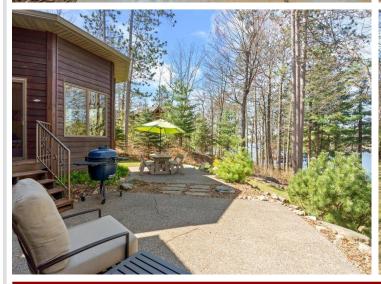

## **Description:**

Start enjoying your lakeshore retreat! This Exceptional 4 bedroom 4-bath Crooked Lake home in Deerwood is move in ready and can be sold turn-key. Thoughtfully designed with spacious living areas and high end finishes throughout this home that are complimented by natural light and views of the outdoors. Primary main floor suite boasts en-suite bathroom and walk in closet with laundry. Plenty of room for family and guests. Enjoy the smell of your lakeside campfire after sunset and the sounds of nature as you relax after a day on the lake. Ample storage with additional pole shed for all your up north toys and equipment. Just minutes away from shopping, restaurants, golf and all the lakes area has to offer. This property delivers the perfect blend of luxury, comfort and natural beauty. Don't miss this opportunity to own this exceptional lake home on Crooked Lake. Start experiencing the best of Minnesota Lake Living.