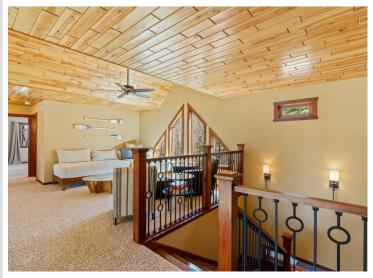

## **Description:**

Start enjoying your lakeshore retreat! This Exceptional 4 bedroom 4-bath Crooked Lake home in Deerwood is move in ready and can be sold turn-key. Thoughtfully designed with spacious living areas and high end finishes throughout this home that are complimented by natural light and views of the outdoors. Primary main floor suite boasts en-suite bathroom and walk in closet with laundry. Plenty of room for family and guests. Enjoy the smell of your lakeside campfire after sunset and the sounds of nature as you relax after a day on the lake. Ample storage with additional pole shed for all your up north toys and equipment. Just minutes away from shopping, restaurants, golf and all the lakes area has to offer. This property delivers the perfect blend of luxury, comfort and natural beauty. Don't miss this opportunity to own this exceptional lake home on Crooked Lake. Start experiencing the best of Minnesota Lake Living.