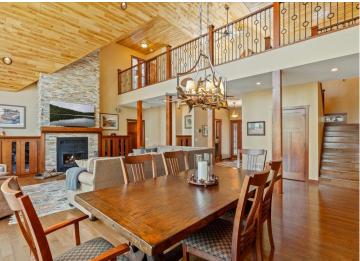

## **Description:**

Start enjoying your lakeshore retreat! This Exceptional 4 bedroom 4-bath Crooked Lake home in Deerwood is move in ready and can be sold turn-key. Thoughtfully designed with spacious living areas and high end finishes throughout this home that are complimented by natural light and views of the outdoors. Primary main floor suite boasts en-suite bathroom and walk in closet with laundry. Plenty of room for family and guests. Enjoy the smell of your lakeside campfire after sunset and the sounds of nature as you relax after a day on the lake. Ample storage with additional pole shed for all your up north toys and equipment. Just minutes away from shopping, restaurants, golf and all the lakes area has to offer. This property delivers the perfect blend of luxury, comfort and natural beauty. Don't miss this opportunity to own this exceptional lake home on Crooked Lake. Start experiencing the best of Minnesota Lake Living.