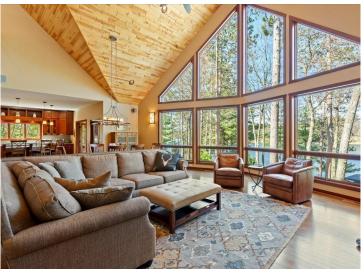

## **Description:**

Start enjoying your lakeshore retreat! This Exceptional 4 bedroom 4-bath Crooked Lake home in Deerwood is move in ready and can be sold turn-key. Thoughtfully designed with spacious living areas and high end finishes throughout this home that are complimented by natural light and views of the outdoors. Primary main floor suite boasts en-suite bathroom and walk in closet with laundry. Plenty of room for family and guests. Enjoy the smell of your lakeside campfire after sunset and the sounds of nature as you relax after a day on the lake. Ample storage with additional pole shed for all your up north toys and equipment. Just minutes away from shopping, restaurants, golf and all the lakes area has to offer. This property delivers the perfect blend of luxury, comfort and natural beauty. Don't miss this opportunity to own this exceptional lake home on Crooked Lake. Start experiencing the best of Minnesota Lake Living.