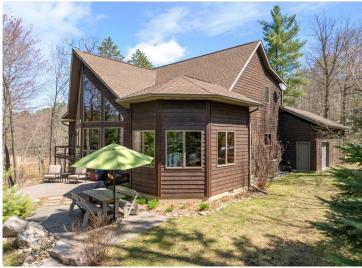

MLS 6689366 Lake Home

\$1,495,000

4,480 sq ft

4 bedrooms

4 baths

15833 Blueberry Hill Road Deerwood MN 56444

Waterfront: Crooked Lake

(18004100)

## **Description:**

Start enjoying your lakeshore retreat! This Exceptional 4 bedroom 4-bath Crooked Lake home in Deerwood is move in ready and can be sold turn-key. Thoughtfully designed with spacious living areas and high end finishes throughout this home that are complimented by natural light and views of the outdoors. Primary main floor suite boasts en-suite bathroom and walk in closet with laundry. Plenty of room for family and guests. Enjoy the smell of your lakeside campfire after sunset and the sounds of nature as you relax after a day on the lake. Ample storage with additional pole shed for all your up north toys and equipment. Just minutes away from shopping, restaurants, golf and all the lakes area has to offer. This property delivers the perfect blend of luxury, comfort and natural beauty. Don't miss this opportunity to own this exceptional lake home on Crooked Lake. Start experiencing the best of Minnesota Lake Living.