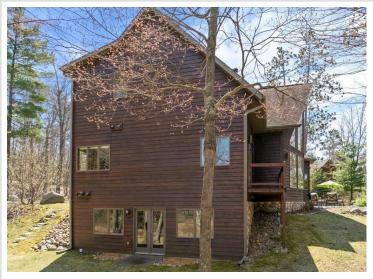

MLS 6689366 Lake Home

\$1,495,000

4,480 sq ft

4 bedrooms

4 baths

15833 Blueberry Hill Road Deerwood MN 56444

Waterfront: Crooked Lake

(18004100)

## **Description:**

Start enjoying your lakeshore retreat! This Exceptional 4 bedroom 4-bath Crooked Lake home in Deerwood is move in ready and can be sold turn-key. Thoughtfully designed with spacious living areas and high end finishes throughout this home that are complimented by natural light and views of the outdoors. Primary main floor suite boasts en-suite bathroom and walk in closet with laundry. Plenty of room for family and guests. Enjoy the smell of your lakeside campfire after sunset and the sounds of nature as you relax after a day on the lake. Ample storage with additional pole shed for all your up north toys and equipment. Just minutes away from shopping, restaurants, golf and all the lakes area has to offer. This property delivers the perfect blend of luxury, comfort and natural beauty. Don't miss this opportunity to own this exceptional lake home on Crooked Lake. Start experiencing the best of Minnesota Lake Living.