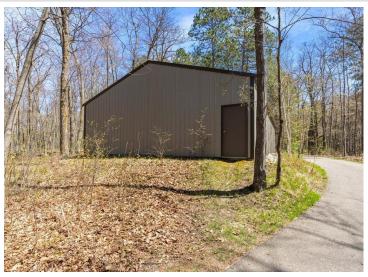

## **Description:**

Start enjoying your lakeshore retreat! This Exceptional 4 bedroom 4-bath Crooked Lake home in Deerwood is move in ready and can be sold turn-key. Thoughtfully designed with spacious living areas and high end finishes throughout this home that are complimented by natural light and views of the outdoors. Primary main floor suite boasts en-suite bathroom and walk in closet with laundry. Plenty of room for family and guests. Enjoy the smell of your lakeside campfire after sunset and the sounds of nature as you relax after a day on the lake. Ample storage with additional pole shed for all your up north toys and equipment. Just minutes away from shopping, restaurants, golf and all the lakes area has to offer. This property delivers the perfect blend of luxury, comfort and natural beauty. Don't miss this opportunity to own this exceptional lake home on Crooked Lake. Start experiencing the best of Minnesota Lake Living.

## **Additional Details:**

Year Built 2008 Lot Acres 20

Lot Dimensions 208x1225x1340xIRR

Garage Stalls 6
School District 182
Taxes \$7,681
Taxes with Assessments \$7,706
Tax Year 2025