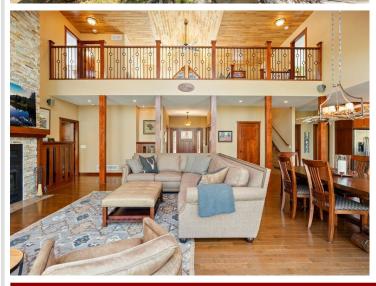

## **Description:**

Start enjoying your lakeshore retreat! This Exceptional 4 bedroom 4-bath Crooked Lake home in Deerwood is move in ready and can be sold turn-key. Thoughtfully designed with spacious living areas and high end finishes throughout this home that are complimented by natural light and views of the outdoors. Primary main floor suite boasts en-suite bathroom and walk in closet with laundry. Plenty of room for family and guests. Enjoy the smell of your lakeside campfire after sunset and the sounds of nature as you relax after a day on the lake. Ample storage with additional pole shed for all your up north toys and equipment. Just minutes away from shopping, restaurants, golf and all the lakes area has to offer. This property delivers the perfect blend of luxury, comfort and natural beauty. Don't miss this opportunity to own this exceptional lake home on Crooked Lake. Start experiencing the best of Minnesota Lake Living.