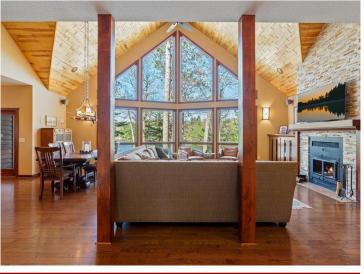

## **Description:**

Start enjoying your lakeshore retreat! This Exceptional 4 bedroom 4-bath Crooked Lake home in Deerwood is move in ready and can be sold turn-key. Thoughtfully designed with spacious living areas and high end finishes throughout this home that are complimented by natural light and views of the outdoors. Primary main floor suite boasts en-suite bathroom and walk in closet with laundry. Plenty of room for family and guests. Enjoy the smell of your lakeside campfire after sunset and the sounds of nature as you relax after a day on the lake. Ample storage with additional pole shed for all your up north toys and equipment. Just minutes away from shopping, restaurants, golf and all the lakes area has to offer. This property delivers the perfect blend of luxury, comfort and natural beauty. Don't miss this opportunity to own this exceptional lake home on Crooked Lake. Start experiencing the best of Minnesota Lake Living.