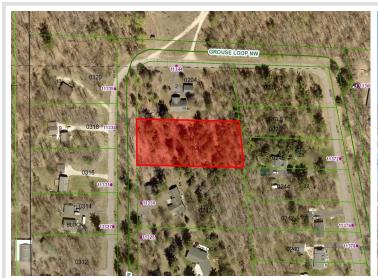

## **Additional Details:**

Lot Acres 1.2

Lot Dimensions 150x345x150x364

School District 113
Taxes \$146
Taxes with Assessments \$146
Tax Year 2025

## **Driving Directions:**

From Walker, 8 1/2 miles North of Walker on MN 200/Hwy 371. Turn Right onto Steamboat Loop NW for 1/2 mile. Turn Left onto Cove Dr NW for 1/2 mile. Turn Left onto Grouse Loop NW. Property is on the right, (just past neighbor (#11330)