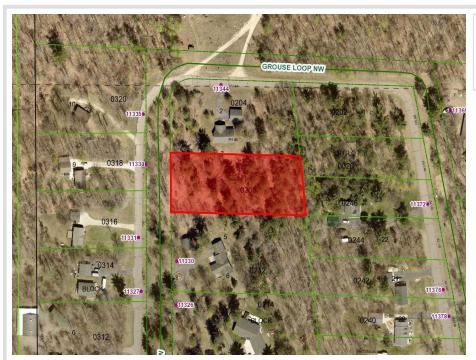

## **Additional Details:**

Lot Acres 1.2

Lot Dimensions 150x345x150x364

School District 113
Taxes \$146
Taxes with Assessments \$146
Tax Year 2025

## **Driving Directions:**

From Walker, 8 1/2 miles North of Walker on MN 200/Hwy 371. Turn Right onto Steamboat Loop NW for 1/2 mile. Turn Left onto Cove Dr NW for 1/2 mile. Turn Left onto Grouse Loop NW. Property is on the right, (just past neighbor (#11330)