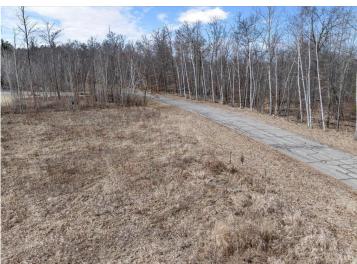

## **Description:**

EXCELLENT LOCATION TO BUILD YOUR NEW HOME UP NORTH. THIS PROPERTY IS +/- 1.55 ACRE LOT, CLEARED AND READY FOR YOU TO BUILD YOUR BRAND NEW HOME. CONVENIENTLY LOCATED BETWEEN NISSWA AND BRAINERD ON THE WEST SIDE OF GULL LAKE. THIS LOT IS ACCESSED OFF OF A PAVED ROAD AND CLOSE PROXIMITY TO QUARTERDECK/DOCK77. THIS LOT INCLUDES AN EASEMENT TO GULL LAKE. THERE IS A LIST OF COVENANTS, RESTRICTIONS, SURVEY AND PLATS AVAILABLE IN THE DISCLOSURES. THE EASEMENT IS 60' WIDE AT THE NORTH PORTION OF THE QUARTERDECK RESORT LOCATED APPROXIMATELY 1/4 MILE FROM THE LOT. CLOSE ACCESS TO MANY TRAILS. FORESTS. THOUSANDS OF ACRES OF LAKES WITH EXCELLENT FISHING, AND ENDLESS SUMMER AND WINTER RECREATION. READY TO BUILD YOUR NEW HOME!