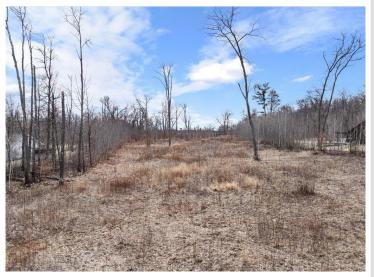

## **Description:**

EXCELLENT LOCATION TO BUILD YOUR NEW HOME UP NORTH. THIS PROPERTY IS +/- 1.55 ACRE LOT, CLEARED AND READY FOR YOU TO BUILD YOUR BRAND NEW HOME. CONVENIENTLY LOCATED BETWEEN NISSWA AND BRAINERD ON THE WEST SIDE OF GULL LAKE. THIS LOT IS ACCESSED OFF OF A PAVED ROAD AND CLOSE PROXIMITY TO QUARTERDECK/DOCK77. THIS LOT INCLUDES AN EASEMENT TO GULL LAKE. THERE IS A LIST OF COVENANTS, RESTRICTIONS, SURVEY AND PLATS AVAILABLE IN THE DISCLOSURES. THE EASEMENT IS 60' WIDE AT THE NORTH PORTION OF THE QUARTERDECK RESORT LOCATED APPROXIMATELY 1/4 MILE FROM THE LOT. CLOSE ACCESS TO MANY TRAILS. FORESTS. THOUSANDS OF ACRES OF LAKES WITH EXCELLENT FISHING, AND ENDLESS SUMMER AND WINTER RECREATION. READY TO BUILD YOUR NEW HOME!

## **Additional Details:**

1.55 Lot Acres

Lot Dimensions 425x121x379x100

School District 116 Taxes \$200 Taxes with Assessments \$200 Tax Year 2025