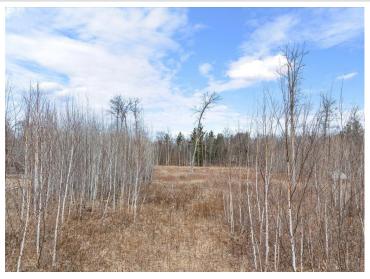

## **Description:**

EXCELLENT LOCATION TO BUILD YOUR NEW HOME UP NORTH. THIS PROPERTY IS +/- 1.55 ACRE LOT, CLEARED AND READY FOR YOU TO BUILD YOUR BRAND NEW HOME. CONVENIENTLY LOCATED BETWEEN NISSWA AND BRAINERD ON THE WEST SIDE OF GULL LAKE. THIS LOT IS ACCESSED OFF OF A PAVED ROAD AND CLOSE PROXIMITY TO QUARTERDECK/DOCK77. THIS LOT INCLUDES AN EASEMENT TO GULL LAKE. THERE IS A LIST OF COVENANTS, RESTRICTIONS, SURVEY AND PLATS AVAILABLE IN THE DISCLOSURES. THE EASEMENT IS 60' WIDE AT THE NORTH PORTION OF THE QUARTERDECK RESORT LOCATED APPROXIMATELY 1/4 MILE FROM THE LOT. CLOSE ACCESS TO MANY TRAILS. FORESTS. THOUSANDS OF ACRES OF LAKES WITH EXCELLENT FISHING, AND ENDLESS SUMMER AND WINTER RECREATION. READY TO BUILD YOUR NEW HOME!