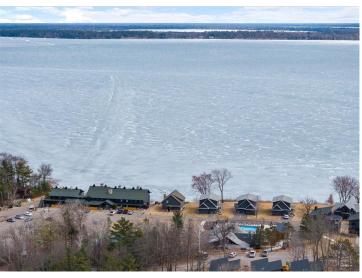

## **Description:**

EXCELLENT LOCATION TO BUILD YOUR NEW HOME UP NORTH. THIS PROPERTY IS +/- 1.55 ACRE LOT, CLEARED AND READY FOR YOU TO BUILD YOUR BRAND NEW HOME. CONVENIENTLY LOCATED BETWEEN NISSWA AND BRAINERD ON THE WEST SIDE OF GULL LAKE. THIS LOT IS ACCESSED OFF OF A PAVED ROAD AND CLOSE PROXIMITY TO QUARTERDECK/DOCK77. THIS LOT INCLUDES AN EASEMENT TO GULL LAKE. THERE IS A LIST OF COVENANTS, RESTRICTIONS, SURVEY AND PLATS AVAILABLE IN THE DISCLOSURES. THE EASEMENT IS 60' WIDE AT THE NORTH PORTION OF THE QUARTERDECK RESORT LOCATED APPROXIMATELY 1/4 MILE FROM THE LOT. CLOSE ACCESS TO MANY TRAILS. FORESTS. THOUSANDS OF ACRES OF LAKES WITH EXCELLENT FISHING, AND ENDLESS SUMMER AND WINTER RECREATION. READY TO BUILD YOUR NEW HOME!