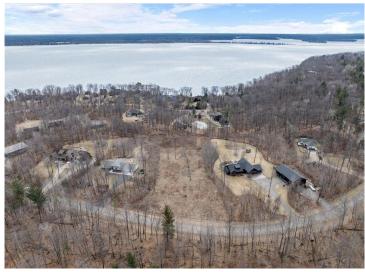

## **Description:**

EXCELLENT LOCATION TO BUILD YOUR NEW HOME UP NORTH. THIS PROPERTY IS +/- 1.55 ACRE LOT, CLEARED AND READY FOR YOU TO BUILD YOUR BRAND NEW HOME. CONVENIENTLY LOCATED BETWEEN NISSWA AND BRAINERD ON THE WEST SIDE OF GULL LAKE. THIS LOT IS ACCESSED OFF OF A PAVED ROAD AND CLOSE PROXIMITY TO QUARTERDECK/DOCK77. THIS LOT INCLUDES AN EASEMENT TO GULL LAKE. THERE IS A LIST OF COVENANTS, RESTRICTIONS, SURVEY AND PLATS AVAILABLE IN THE DISCLOSURES. THE EASEMENT IS 60' WIDE AT THE NORTH PORTION OF THE QUARTERDECK RESORT LOCATED APPROXIMATELY 1/4 MILE FROM THE LOT. CLOSE ACCESS TO MANY TRAILS. FORESTS. THOUSANDS OF ACRES OF LAKES WITH EXCELLENT FISHING, AND ENDLESS SUMMER AND WINTER RECREATION. READY TO BUILD YOUR NEW HOME!

## **Additional Details:**

1.55 Lot Acres

Lot Dimensions 425x121x379x100

School District 116 Taxes \$200 Taxes with Assessments \$200 Tax Year 2025