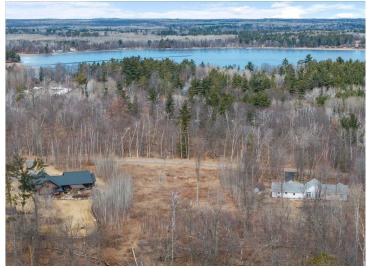

## **Description:**

EXCELLENT LOCATION TO BUILD YOUR NEW HOME UP NORTH. THIS PROPERTY IS +/- 1.55 ACRE LOT, CLEARED AND READY FOR YOU TO BUILD YOUR BRAND NEW HOME. CONVENIENTLY LOCATED BETWEEN NISSWA AND BRAINERD ON THE WEST SIDE OF GULL LAKE. THIS LOT IS ACCESSED OFF OF A PAVED ROAD AND CLOSE PROXIMITY TO QUARTERDECK/DOCK77. THIS LOT INCLUDES AN EASEMENT TO GULL LAKE. THERE IS A LIST OF COVENANTS, RESTRICTIONS, SURVEY AND PLATS AVAILABLE IN THE DISCLOSURES. THE EASEMENT IS 60' WIDE AT THE NORTH PORTION OF THE QUARTERDECK RESORT LOCATED APPROXIMATELY 1/4 MILE FROM THE LOT. CLOSE ACCESS TO MANY TRAILS. FORESTS. THOUSANDS OF ACRES OF LAKES WITH EXCELLENT FISHING, AND ENDLESS SUMMER AND WINTER RECREATION. READY TO BUILD YOUR NEW HOME!

## **Additional Details:**

1.55 Lot Acres

Lot Dimensions 425x121x379x100

School District 116 Taxes \$200 Taxes with Assessments \$200 Tax Year 2025