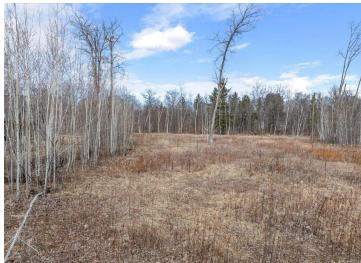

## **Description:**

EXCELLENT LOCATION TO BUILD YOUR NEW HOME UP NORTH. THIS PROPERTY IS +/- 1.55 ACRE LOT, CLEARED AND READY FOR YOU TO BUILD YOUR BRAND NEW HOME. CONVENIENTLY LOCATED BETWEEN NISSWA AND BRAINERD ON THE WEST SIDE OF GULL LAKE. THIS LOT IS ACCESSED OFF OF A PAVED ROAD AND CLOSE PROXIMITY TO QUARTERDECK/DOCK77. THIS LOT INCLUDES AN EASEMENT TO GULL LAKE. THERE IS A LIST OF COVENANTS, RESTRICTIONS, SURVEY AND PLATS AVAILABLE IN THE DISCLOSURES. THE EASEMENT IS 60' WIDE AT THE NORTH PORTION OF THE QUARTERDECK RESORT LOCATED APPROXIMATELY 1/4 MILE FROM THE LOT. CLOSE ACCESS TO MANY TRAILS. FORESTS. THOUSANDS OF ACRES OF LAKES WITH EXCELLENT FISHING, AND ENDLESS SUMMER AND WINTER RECREATION. READY TO BUILD YOUR NEW HOME!