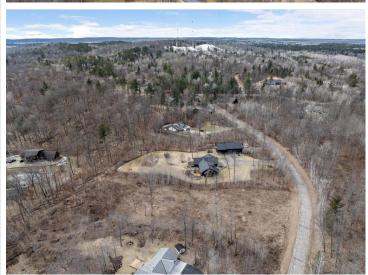

## **Description:**

EXCELLENT LOCATION TO BUILD YOUR NEW HOME UP NORTH. THIS PROPERTY IS +/- 1.55 ACRE LOT, CLEARED AND READY FOR YOU TO BUILD YOUR BRAND NEW HOME. CONVENIENTLY LOCATED BETWEEN NISSWA AND BRAINERD ON THE WEST SIDE OF GULL LAKE. THIS LOT IS ACCESSED OFF OF A PAVED ROAD AND CLOSE PROXIMITY TO QUARTERDECK/DOCK77. THIS LOT INCLUDES AN EASEMENT TO GULL LAKE. THERE IS A LIST OF COVENANTS, RESTRICTIONS, SURVEY AND PLATS AVAILABLE IN THE DISCLOSURES. THE EASEMENT IS 60' WIDE AT THE NORTH PORTION OF THE QUARTERDECK RESORT LOCATED APPROXIMATELY 1/4 MILE FROM THE LOT. CLOSE ACCESS TO MANY TRAILS. FORESTS. THOUSANDS OF ACRES OF LAKES WITH EXCELLENT FISHING, AND ENDLESS SUMMER AND WINTER RECREATION. READY TO BUILD YOUR NEW HOME!

## **Additional Details:**

1.55 Lot Acres

Lot Dimensions 425x121x379x100

School District 116 Taxes \$200 Taxes with Assessments \$200 Tax Year 2025