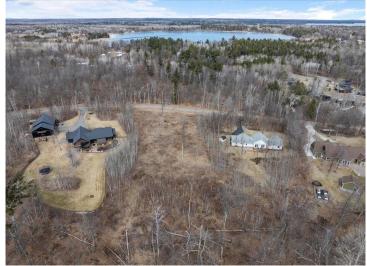

## **Description:**

EXCELLENT LOCATION TO BUILD YOUR NEW HOME UP NORTH. THIS PROPERTY IS +/- 1.55 ACRE LOT, CLEARED AND READY FOR YOU TO BUILD YOUR BRAND NEW HOME. CONVENIENTLY LOCATED BETWEEN NISSWA AND BRAINERD ON THE WEST SIDE OF GULL LAKE. THIS LOT IS ACCESSED OFF OF A PAVED ROAD AND CLOSE PROXIMITY TO QUARTERDECK/DOCK77. THIS LOT INCLUDES AN EASEMENT TO GULL LAKE. THERE IS A LIST OF COVENANTS, RESTRICTIONS, SURVEY AND PLATS AVAILABLE IN THE DISCLOSURES. THE EASEMENT IS 60' WIDE AT THE NORTH PORTION OF THE QUARTERDECK RESORT LOCATED APPROXIMATELY 1/4 MILE FROM THE LOT. CLOSE ACCESS TO MANY TRAILS. FORESTS. THOUSANDS OF ACRES OF LAKES WITH EXCELLENT FISHING, AND ENDLESS SUMMER AND WINTER RECREATION. READY TO BUILD YOUR NEW HOME!

## **Additional Details:**

1.55 Lot Acres

Lot Dimensions 425x121x379x100

School District 116 Taxes \$200 Taxes with Assessments \$200 Tax Year 2025