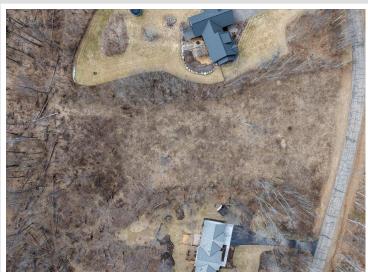

## **Description:**

EXCELLENT LOCATION TO BUILD YOUR NEW HOME UP NORTH. THIS PROPERTY IS +/- 1.55 ACRE LOT, CLEARED AND READY FOR YOU TO BUILD YOUR BRAND NEW HOME. CONVENIENTLY LOCATED BETWEEN NISSWA AND BRAINERD ON THE WEST SIDE OF GULL LAKE. THIS LOT IS ACCESSED OFF OF A PAVED ROAD AND CLOSE PROXIMITY TO QUARTERDECK/DOCK77. THIS LOT INCLUDES AN EASEMENT TO GULL LAKE. THERE IS A LIST OF COVENANTS, RESTRICTIONS, SURVEY AND PLATS AVAILABLE IN THE DISCLOSURES. THE EASEMENT IS 60' WIDE AT THE NORTH PORTION OF THE QUARTERDECK RESORT LOCATED APPROXIMATELY 1/4 MILE FROM THE LOT. CLOSE ACCESS TO MANY TRAILS. FORESTS. THOUSANDS OF ACRES OF LAKES WITH EXCELLENT FISHING, AND ENDLESS SUMMER AND WINTER RECREATION. READY TO BUILD YOUR NEW HOME!

## **Additional Details:**

1.55 Lot Acres

Lot Dimensions 425x121x379x100

School District 116 Taxes \$200 Taxes with Assessments \$200 Tax Year 2025