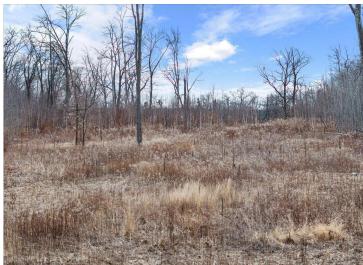

## **Description:**

EXCELLENT LOCATION TO BUILD YOUR NEW HOME UP NORTH. THIS PROPERTY IS +/- 1.55 ACRE LOT, CLEARED AND READY FOR YOU TO BUILD YOUR BRAND NEW HOME. CONVENIENTLY LOCATED BETWEEN NISSWA AND BRAINERD ON THE WEST SIDE OF GULL LAKE. THIS LOT IS ACCESSED OFF OF A PAVED ROAD AND CLOSE PROXIMITY TO QUARTERDECK/DOCK77. THIS LOT INCLUDES AN EASEMENT TO GULL LAKE. THERE IS A LIST OF COVENANTS, RESTRICTIONS, SURVEY AND PLATS AVAILABLE IN THE DISCLOSURES. THE EASEMENT IS 60' WIDE AT THE NORTH PORTION OF THE QUARTERDECK RESORT LOCATED APPROXIMATELY 1/4 MILE FROM THE LOT. CLOSE ACCESS TO MANY TRAILS. FORESTS. THOUSANDS OF ACRES OF LAKES WITH EXCELLENT FISHING, AND ENDLESS SUMMER AND WINTER RECREATION. READY TO BUILD YOUR NEW HOME!

## **Additional Details:**

1.55 Lot Acres

Lot Dimensions 425x121x379x100

School District 116 Taxes \$200 Taxes with Assessments \$200 Tax Year 2025