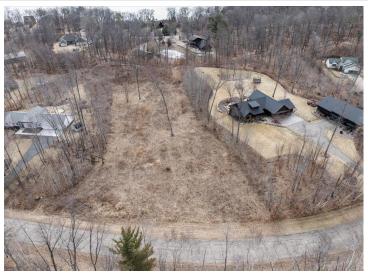

## **Description:**

EXCELLENT LOCATION TO BUILD YOUR NEW HOME UP NORTH. THIS PROPERTY IS +/- 1.55 ACRE LOT, CLEARED AND READY FOR YOU TO BUILD YOUR BRAND NEW HOME. CONVENIENTLY LOCATED BETWEEN NISSWA AND BRAINERD ON THE WEST SIDE OF GULL LAKE. THIS LOT IS ACCESSED OFF OF A PAVED ROAD AND CLOSE PROXIMITY TO QUARTERDECK/DOCK77. THIS LOT INCLUDES AN EASEMENT TO GULL LAKE. THERE IS A LIST OF COVENANTS, RESTRICTIONS, SURVEY AND PLATS AVAILABLE IN THE DISCLOSURES. THE EASEMENT IS 60' WIDE AT THE NORTH PORTION OF THE QUARTERDECK RESORT LOCATED APPROXIMATELY 1/4 MILE FROM THE LOT. CLOSE ACCESS TO MANY TRAILS. FORESTS. THOUSANDS OF ACRES OF LAKES WITH EXCELLENT FISHING, AND ENDLESS SUMMER AND WINTER RECREATION. READY TO BUILD YOUR NEW HOME!

## **Additional Details:**

1.55 Lot Acres

Lot Dimensions 425x121x379x100

School District 116 Taxes \$200 Taxes with Assessments \$200 Tax Year 2025

## **Driving Directions:**

From Hwy 371 N. to Left on Co Rd 77 (7.5Miles) to Left onto Birch Bay Dr. SW to Right on Gull Ln SW and Property on the left

Listed By: Kurilla Real Estate LTD

Affinity Real Estate Inc. participates in the Regional Multiple Listing Service of Minnesota, Inc Broker Reciprocity (sm) program, allowing us to display other broker's listings on our website. All properties are subject to prior sale, change or withdrawal.