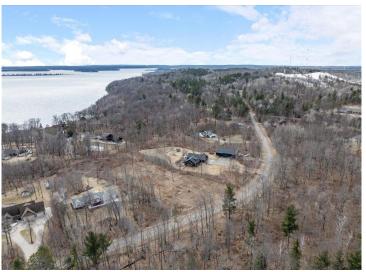

## **Description:**

EXCELLENT LOCATION TO BUILD YOUR NEW HOME UP NORTH. THIS PROPERTY IS +/- 1.55 ACRE LOT, CLEARED AND READY FOR YOU TO BUILD YOUR BRAND NEW HOME. CONVENIENTLY LOCATED BETWEEN NISSWA AND BRAINERD ON THE WEST SIDE OF GULL LAKE. THIS LOT IS ACCESSED OFF OF A PAVED ROAD AND CLOSE PROXIMITY TO QUARTERDECK/DOCK77. THIS LOT INCLUDES AN EASEMENT TO GULL LAKE. THERE IS A LIST OF COVENANTS, RESTRICTIONS, SURVEY AND PLATS AVAILABLE IN THE DISCLOSURES. THE EASEMENT IS 60' WIDE AT THE NORTH PORTION OF THE QUARTERDECK RESORT LOCATED APPROXIMATELY 1/4 MILE FROM THE LOT. CLOSE ACCESS TO MANY TRAILS. FORESTS. THOUSANDS OF ACRES OF LAKES WITH EXCELLENT FISHING, AND ENDLESS SUMMER AND WINTER RECREATION. READY TO BUILD YOUR NEW HOME!

## **Additional Details:**

1.55 Lot Acres

Lot Dimensions 425x121x379x100

School District 116 Taxes \$200 Taxes with Assessments \$200 Tax Year 2025