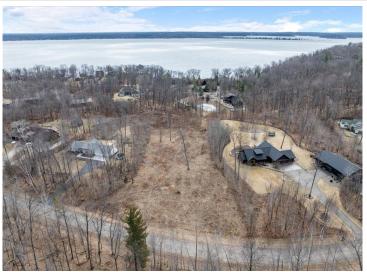

## **Description:**

EXCELLENT LOCATION TO BUILD YOUR NEW HOME UP NORTH. THIS PROPERTY IS +/- 1.55 ACRE LOT, CLEARED AND READY FOR YOU TO BUILD YOUR BRAND NEW HOME. CONVENIENTLY LOCATED BETWEEN NISSWA AND BRAINERD ON THE WEST SIDE OF GULL LAKE. THIS LOT IS ACCESSED OFF OF A PAVED ROAD AND CLOSE PROXIMITY TO QUARTERDECK/DOCK77. THIS LOT INCLUDES AN EASEMENT TO GULL LAKE. THERE IS A LIST OF COVENANTS, RESTRICTIONS, SURVEY AND PLATS AVAILABLE IN THE DISCLOSURES. THE EASEMENT IS 60' WIDE AT THE NORTH PORTION OF THE QUARTERDECK RESORT LOCATED APPROXIMATELY 1/4 MILE FROM THE LOT. CLOSE ACCESS TO MANY TRAILS. FORESTS. THOUSANDS OF ACRES OF LAKES WITH EXCELLENT FISHING, AND ENDLESS SUMMER AND WINTER RECREATION. READY TO BUILD YOUR NEW HOME!

## **Additional Details:**

1.55 Lot Acres

Lot Dimensions 425x121x379x100

School District 116 Taxes \$200 Taxes with Assessments \$200 Tax Year 2025