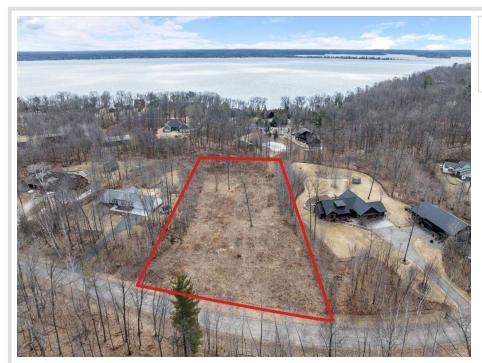

## **Description:**

EXCELLENT LOCATION TO BUILD YOUR NEW HOME UP NORTH. THIS PROPERTY IS +/- 1.55 ACRE LOT, CLEARED AND READY FOR YOU TO BUILD YOUR BRAND NEW HOME. CONVENIENTLY LOCATED BETWEEN NISSWA AND BRAINERD ON THE WEST SIDE OF GULL LAKE. THIS LOT IS ACCESSED OFF OF A PAVED ROAD AND CLOSE PROXIMITY TO QUARTERDECK/DOCK77. THIS LOT INCLUDES AN EASEMENT TO GULL LAKE. THERE IS A LIST OF COVENANTS, RESTRICTIONS, SURVEY AND PLATS AVAILABLE IN THE DISCLOSURES. THE EASEMENT IS 60' WIDE AT THE NORTH PORTION OF THE QUARTERDECK RESORT LOCATED APPROXIMATELY 1/4 MILE FROM THE LOT. CLOSE ACCESS TO MANY TRAILS. FORESTS. THOUSANDS OF ACRES OF LAKES WITH EXCELLENT FISHING, AND ENDLESS SUMMER AND WINTER RECREATION. READY TO BUILD YOUR NEW HOME!

## **Additional Details:**

1.55 Lot Acres

Lot Dimensions 425x121x379x100

School District 116 Taxes \$200 Taxes with Assessments \$200 Tax Year 2025