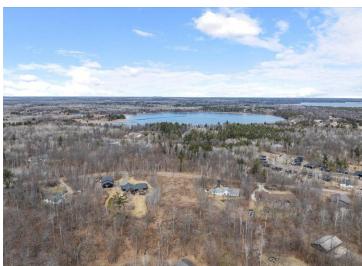

## **Description:**

EXCELLENT LOCATION TO BUILD YOUR NEW HOME UP NORTH. THIS PROPERTY IS +/- 1.55 ACRE LOT, CLEARED AND READY FOR YOU TO BUILD YOUR BRAND NEW HOME. CONVENIENTLY LOCATED BETWEEN NISSWA AND BRAINERD ON THE WEST SIDE OF GULL LAKE. THIS LOT IS ACCESSED OFF OF A PAVED ROAD AND CLOSE PROXIMITY TO QUARTERDECK/DOCK77. THIS LOT INCLUDES AN EASEMENT TO GULL LAKE. THERE IS A LIST OF COVENANTS, RESTRICTIONS, SURVEY AND PLATS AVAILABLE IN THE DISCLOSURES. THE EASEMENT IS 60' WIDE AT THE NORTH PORTION OF THE QUARTERDECK RESORT LOCATED APPROXIMATELY 1/4 MILE FROM THE LOT. CLOSE ACCESS TO MANY TRAILS. FORESTS. THOUSANDS OF ACRES OF LAKES WITH EXCELLENT FISHING, AND ENDLESS SUMMER AND WINTER RECREATION. READY TO BUILD YOUR NEW HOME!

## **Additional Details:**

1.55 Lot Acres

Lot Dimensions 425x121x379x100

School District 116 Taxes \$200 Taxes with Assessments \$200 Tax Year 2025