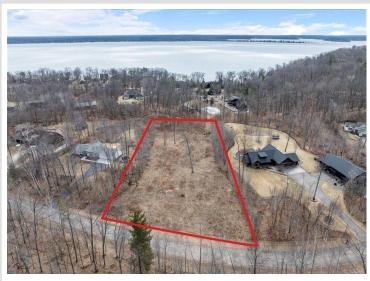

## **Description:**

EXCELLENT LOCATION TO BUILD YOUR NEW HOME UP NORTH. THIS PROPERTY IS +/- 1.55 ACRE LOT, CLEARED AND READY FOR YOU TO BUILD YOUR BRAND NEW HOME. CONVENIENTLY LOCATED BETWEEN NISSWA AND BRAINERD ON THE WEST SIDE OF GULL LAKE. THIS LOT IS ACCESSED OFF OF A PAVED ROAD AND CLOSE PROXIMITY TO QUARTERDECK/DOCK77. THIS LOT INCLUDES AN EASEMENT TO GULL LAKE. THERE IS A LIST OF COVENANTS, RESTRICTIONS, SURVEY AND PLATS AVAILABLE IN THE DISCLOSURES. THE EASEMENT IS 60' WIDE AT THE NORTH PORTION OF THE QUARTERDECK RESORT LOCATED APPROXIMATELY 1/4 MILE FROM THE LOT. CLOSE ACCESS TO MANY TRAILS. FORESTS. THOUSANDS OF ACRES OF LAKES WITH EXCELLENT FISHING, AND ENDLESS SUMMER AND WINTER RECREATION. READY TO BUILD YOUR NEW HOME!

## **Additional Details:**

1.55 Lot Acres

Lot Dimensions 425x121x379x100

School District 116 Taxes \$200 Taxes with Assessments \$200 Tax Year 2025