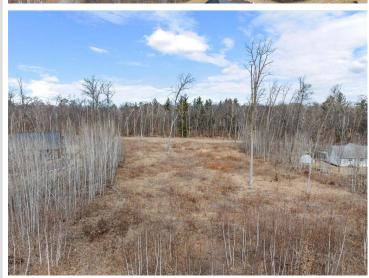

## **Description:**

EXCELLENT LOCATION TO BUILD YOUR NEW HOME UP NORTH. THIS PROPERTY IS +/- 1.55 ACRE LOT, CLEARED AND READY FOR YOU TO BUILD YOUR BRAND NEW HOME. CONVENIENTLY LOCATED BETWEEN NISSWA AND BRAINERD ON THE WEST SIDE OF GULL LAKE. THIS LOT IS ACCESSED OFF OF A PAVED ROAD AND CLOSE PROXIMITY TO QUARTERDECK/DOCK77. THIS LOT INCLUDES AN EASEMENT TO GULL LAKE. THERE IS A LIST OF COVENANTS, RESTRICTIONS, SURVEY AND PLATS AVAILABLE IN THE DISCLOSURES. THE EASEMENT IS 60' WIDE AT THE NORTH PORTION OF THE QUARTERDECK RESORT LOCATED APPROXIMATELY 1/4 MILE FROM THE LOT. CLOSE ACCESS TO MANY TRAILS. FORESTS. THOUSANDS OF ACRES OF LAKES WITH EXCELLENT FISHING, AND ENDLESS SUMMER AND WINTER RECREATION. READY TO BUILD YOUR NEW HOME!

## **Additional Details:**

1.55 Lot Acres

Lot Dimensions 425x121x379x100

School District 116 Taxes \$200 Taxes with Assessments \$200 Tax Year 2025