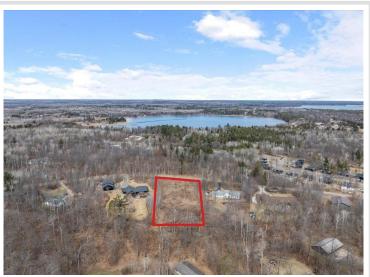

## **Description:**

EXCELLENT LOCATION TO BUILD YOUR NEW HOME UP NORTH. THIS PROPERTY IS +/- 1.55 ACRE LOT, CLEARED AND READY FOR YOU TO BUILD YOUR BRAND NEW HOME. CONVENIENTLY LOCATED BETWEEN NISSWA AND BRAINERD ON THE WEST SIDE OF GULL LAKE. THIS LOT IS ACCESSED OFF OF A PAVED ROAD AND CLOSE PROXIMITY TO QUARTERDECK/DOCK77. THIS LOT INCLUDES AN EASEMENT TO GULL LAKE. THERE IS A LIST OF COVENANTS, RESTRICTIONS, SURVEY AND PLATS AVAILABLE IN THE DISCLOSURES. THE EASEMENT IS 60' WIDE AT THE NORTH PORTION OF THE QUARTERDECK RESORT LOCATED APPROXIMATELY 1/4 MILE FROM THE LOT. CLOSE ACCESS TO MANY TRAILS. FORESTS. THOUSANDS OF ACRES OF LAKES WITH EXCELLENT FISHING, AND ENDLESS SUMMER AND WINTER RECREATION. READY TO BUILD YOUR NEW HOME!