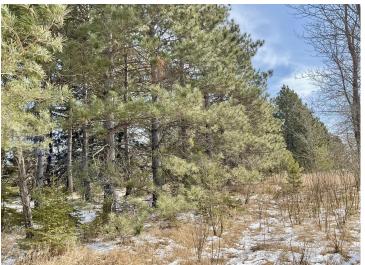

## **Description:**

Located in the heart of Lakes Country just NE of Park Rapids and just NW of Dorset. A few short miles to Zorbaz, the Bully Barn, and the Heartland Trail. 45' x 72' well-built metal building on a nice country lot with both open areas and tree cover. Concrete with apron, 12' tall x 16' wide powered door. Skylight ridge cap, 200 amp service. Great basecamp for your weekend getaways and plenty of room to build the home of your dreams. Appointment needed to view property.

## **Additional Details:**

Year Built 2014 Lot Acres 2.25

Lot Dimensions 196.02 x 500.00 x 196.02 x 500.00

School District 309
Taxes \$652
Taxes with Assessments \$652
Tax Year 2024