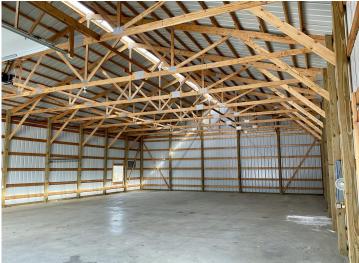

## **Description:**

Located in the heart of Lakes Country just NE of Park Rapids and just NW of Dorset. A few short miles to Zorbaz, the Bully Barn, and the Heartland Trail. 45' x 72' well-built metal building on a nice country lot with both open areas and tree cover. Concrete with apron, 12' tall x 16' wide powered door. Skylight ridge cap, 200 amp service. Great basecamp for your weekend getaways and plenty of room to build the home of your dreams. Appointment needed to view property.