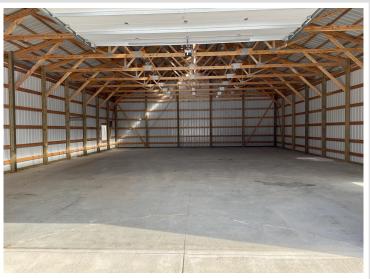

## **Description:**

Located in the heart of Lakes Country just NE of Park Rapids and just NW of Dorset. A few short miles to Zorbaz, the Bully Barn, and the Heartland Trail. 45' x 72' well-built metal building on a nice country lot with both open areas and tree cover. Concrete with apron, 12' tall x 16' wide powered door. Skylight ridge cap, 200 amp service. Great basecamp for your weekend getaways and plenty of room to build the home of your dreams. Appointment needed to view property.