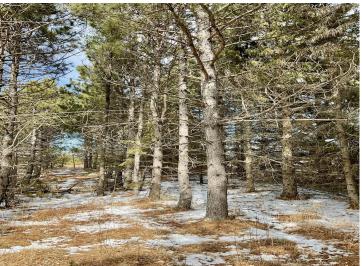

## **Description:**

Located in the heart of Lakes Country just NE of Park Rapids and just NW of Dorset. A few short miles to Zorbaz, the Bully Barn, and the Heartland Trail. 45' x 72' well-built metal building on a nice country lot with both open areas and tree cover. Concrete with apron, 12' tall x 16' wide powered door. Skylight ridge cap, 200 amp service. Great basecamp for your weekend getaways and plenty of room to build the home of your dreams. Appointment needed to view property.

## **Additional Details:**

Year Built 2014 Lot Acres 2.25

Lot Dimensions 196.02 x 500.00 x 196.02 x 500.00

School District 309
Taxes \$652
Taxes with Assessments \$652
Tax Year 2024