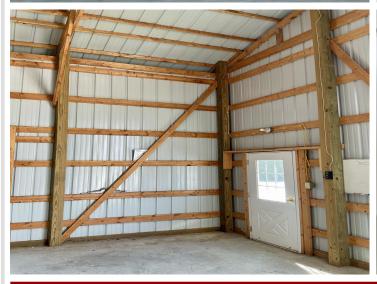

## **Description:**

Located in the heart of Lakes Country just NE of Park Rapids and just NW of Dorset. A few short miles to Zorbaz, the Bully Barn, and the Heartland Trail. 45' x 72' well-built metal building on a nice country lot with both open areas and tree cover. Concrete with apron, 12' tall x 16' wide powered door. Skylight ridge cap, 200 amp service. Great basecamp for your weekend getaways and plenty of room to build the home of your dreams. Appointment needed to view property.