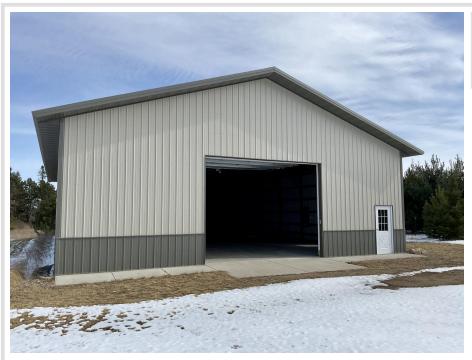

## **Description:**

Located in the heart of Lakes Country just NE of Park Rapids and just NW of Dorset. A few short miles to Zorbaz, the Bully Barn, and the Heartland Trail. 45' x 72' well-built metal building on a nice country lot with both open areas and tree cover. Concrete with apron, 12' tall x 16' wide powered door. Skylight ridge cap, 200 amp service. Great basecamp for your weekend getaways and plenty of room to build the home of your dreams. Appointment needed to view property.