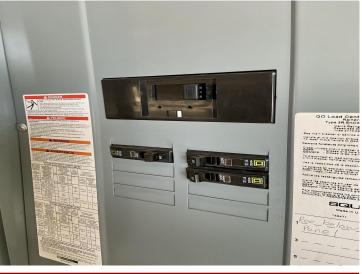

## **Description:**

Located in the heart of Lakes Country just NE of Park Rapids and just NW of Dorset. A few short miles to Zorbaz, the Bully Barn, and the Heartland Trail. 45' x 72' well-built metal building on a nice country lot with both open areas and tree cover. Concrete with apron, 12' tall x 16' wide powered door. Skylight ridge cap, 200 amp service. Great basecamp for your weekend getaways and plenty of room to build the home of your dreams. Appointment needed to view property.