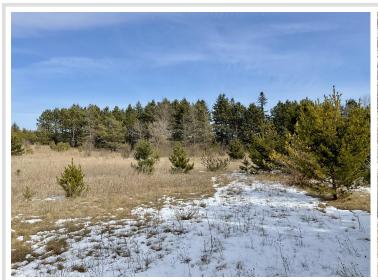

## **Description:**

Located in the heart of Lakes Country just NE of Park Rapids and just NW of Dorset. A few short miles to Zorbaz, the Bully Barn, and the Heartland Trail. 45' x 72' well-built metal building on a nice country lot with both open areas and tree cover. Concrete with apron, 12' tall x 16' wide powered door. Skylight ridge cap, 200 amp service. Great basecamp for your weekend getaways and plenty of room to build the home of your dreams. Appointment needed to view property.

## **Additional Details:**

Year Built 2014 Lot Acres 2.25

Lot Dimensions 196.02 x 500.00 x 196.02 x 500.00

School District 309
Taxes \$652
Taxes with Assessments \$652
Tax Year 2024