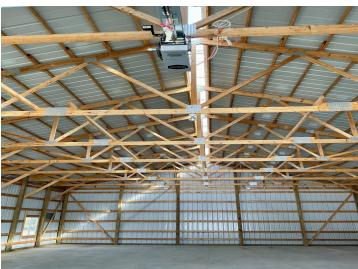

## **Description:**

Located in the heart of Lakes Country just NE of Park Rapids and just NW of Dorset. A few short miles to Zorbaz, the Bully Barn, and the Heartland Trail. 45' x 72' well-built metal building on a nice country lot with both open areas and tree cover. Concrete with apron, 12' tall x 16' wide powered door. Skylight ridge cap, 200 amp service. Great basecamp for your weekend getaways and plenty of room to build the home of your dreams. Appointment needed to view property.