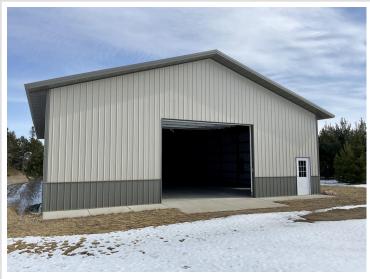

## **Description:**

Located in the heart of Lakes Country just NE of Park Rapids and just NW of Dorset. A few short miles to Zorbaz, the Bully Barn, and the Heartland Trail. 45' x 72' well-built metal building on a nice country lot with both open areas and tree cover. Concrete with apron, 12' tall x 16' wide powered door. Skylight ridge cap, 200 amp service. Great basecamp for your weekend getaways and plenty of room to build the home of your dreams. Appointment needed to view property.