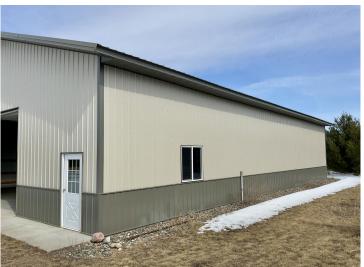

## **Description:**

Located in the heart of Lakes Country just NE of Park Rapids and just NW of Dorset. A few short miles to Zorbaz, the Bully Barn, and the Heartland Trail. 45' x 72' well-built metal building on a nice country lot with both open areas and tree cover. Concrete with apron, 12' tall x 16' wide powered door. Skylight ridge cap, 200 amp service. Great basecamp for your weekend getaways and plenty of room to build the home of your dreams. Appointment needed to view property.