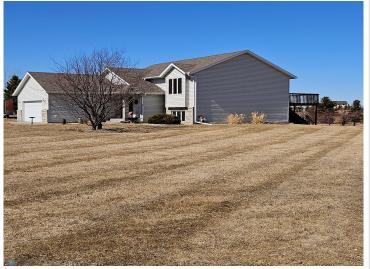

MLS 6689918 Residential

\$374,000

1,916 sq ft 4 bedrooms 2 baths

22045 County Highway 7 Lake Park MN 56554

Status: Active

## **Description:**

Escape to the peaceful countryside with this inviting home situated on 1.95 acres just on the outskirts of Lake Park. Enjoy the freedom of nearly 2 acres of land -ideal for gardening, outdoor recreation, or creating your own retreat. With ample room to expand or customize this property offers endless potential for those looking to embrace a rural lifestyle. Features include 4 bedrooms, 2 baths, spacious kitchen open to dining area with vinyl plank flooring, backsplash, SS appliances & built in desk. The upstairs bedrooms feature walk in closets. Entertain in the large family room with kitchenette. The 2-stall attached garage has been beautifully finished with epoxy floor, painted & textured, corrugated steel half walls & heated! Perfect for entertaining or hang out! If extra storage space is what you are looking for the detached garage is an oversized 2 stall built in 2016 with concrete floor for all of your additional storage needs. Step outside to the wood deck that offers plenty of room for outdoor dining, lounging or enjoying the outdoors & views of the open back yard. Whether you're entertaining guests or seeking your own peaceful retreat, the backyard creates the ideal setting to enjoy all the beautiful seasons have to offer! This property is perfect for those seeking tranquility without sacrificing convenience & ample room for future expansion! Your next home is waiting for you!