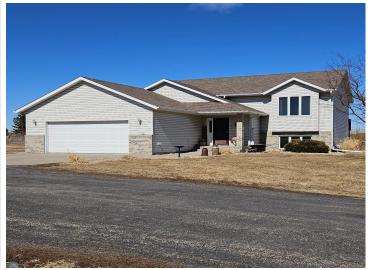

MLS 6689918 Residential

\$374,000

1,916 sq ft 4 bedrooms 2 baths

22045 County Highway 7 Lake Park MN 56554

Status: Active

## **Description:**

Escape to the peaceful countryside with this inviting home situated on 1.95 acres just on the outskirts of Lake Park. Enjoy the freedom of nearly 2 acres of land -ideal for gardening, outdoor recreation, or creating your own retreat. With ample room to expand or customize this property offers endless potential for those looking to embrace a rural lifestyle. Features include 4 bedrooms, 2 baths, spacious kitchen open to dining area with vinyl plank flooring, backsplash, SS appliances & built in desk. The upstairs bedrooms feature walk in closets. Entertain in the large family room with kitchenette. The 2-stall attached garage has been beautifully finished with epoxy floor, painted & textured, corrugated steel half walls & heated! Perfect for entertaining or hang out! If extra storage space is what you are looking for the detached garage is an oversized 2 stall built in 2016 with concrete floor for all of your additional storage needs. Step outside to the wood deck that offers plenty of room for outdoor dining, lounging or enjoying the outdoors & views of the open back yard. Whether you're entertaining guests or seeking your own peaceful retreat, the backyard creates the ideal setting to enjoy all the beautiful seasons have to offer! This property is perfect for those seeking tranquility without sacrificing convenience & ample room for future expansion! Your next home is waiting for you!