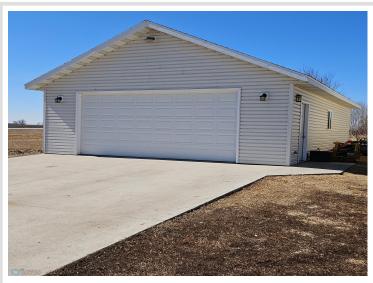

## **Description:**

Escape to the peaceful countryside with this inviting home situated on 1.95 acres just on the outskirts of Lake Park. Enjoy the freedom of nearly 2 acres of land -ideal for gardening, outdoor recreation, or creating your own retreat. With ample room to expand or customize this property offers endless potential for those looking to embrace a rural lifestyle. Features include 4 bedrooms, 2 baths, spacious kitchen open to dining area with vinyl plank flooring, backsplash, SS appliances & built in desk. The upstairs bedrooms feature walk in closets. Entertain in the large family room with kitchenette. The 2-stall attached garage has been beautifully finished with epoxy floor, painted & textured, corrugated steel half walls & heated! Perfect for entertaining or hang out! If extra storage space is what you are looking for the detached garage is an oversized 2 stall built in 2016 with concrete floor for all of your additional storage needs. Step outside to the wood deck that offers plenty of room for outdoor dining, lounging or enjoying the outdoors & views of the open back yard. Whether you're entertaining guests or seeking your own peaceful retreat, the backyard creates the ideal setting to enjoy all the beautiful seasons have to offer! This property is perfect for those seeking tranquility without sacrificing convenience & ample room for future expansion! Your next home is waiting for you!