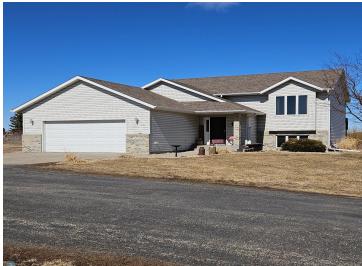

MLS 6689918 Residential

\$374,000

1,916 sq ft 4 bedrooms 2 baths

22045 County Highway 7 Lake Park MN 56554

Status: Active

## **Description:**

Escape to the peaceful countryside with this inviting home situated on 1.95 acres just on the outskirts of Lake Park. Enjoy the freedom of nearly 2 acres of land -ideal for gardening, outdoor recreation, or creating your own retreat. With ample room to expand or customize this property offers endless potential for those looking to embrace a rural lifestyle. Features include 4 bedrooms, 2 baths, spacious kitchen open to dining area with vinyl plank flooring, backsplash, SS appliances & built in desk. The upstairs bedrooms feature walk in closets. Entertain in the large family room with kitchenette. The 2-stall attached garage has been beautifully finished with epoxy floor, painted & textured, corrugated steel half walls & heated! Perfect for entertaining or hang out! If extra storage space is what you are looking for the detached garage is an oversized 2 stall built in 2016 with concrete floor for all of your additional storage needs. Step outside to the wood deck that offers plenty of room for outdoor dining, lounging or enjoying the outdoors & views of the open back yard. Whether you're entertaining guests or seeking your own peaceful retreat, the backyard creates the ideal setting to enjoy all the beautiful seasons have to offer! This property is perfect for those seeking tranquility without sacrificing convenience & ample room for future expansion! Your next home is waiting for you!