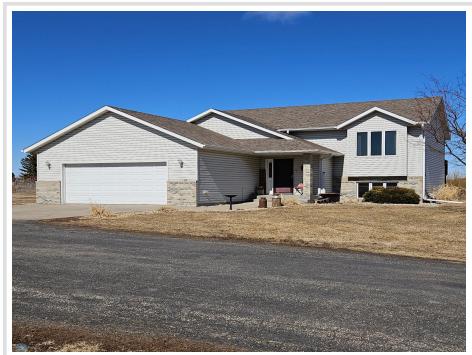

MLS 6689918 Residential

\$374,000

1,916 sq ft 4 bedrooms 2 baths

22045 County Highway 7 Lake Park MN 56554

Status: Active

## **Description:**

Escape to the peaceful countryside with this inviting home situated on 1.95 acres just on the outskirts of Lake Park. Enjoy the freedom of nearly 2 acres of land -ideal for gardening, outdoor recreation, or creating your own retreat. With ample room to expand or customize this property offers endless potential for those looking to embrace a rural lifestyle. Features include 4 bedrooms, 2 baths, spacious kitchen open to dining area with vinyl plank flooring, backsplash, SS appliances & built in desk. The upstairs bedrooms feature walk in closets. Entertain in the large family room with kitchenette. The 2-stall attached garage has been beautifully finished with epoxy floor, painted & textured, corrugated steel half walls & heated! Perfect for entertaining or hang out! If extra storage space is what you are looking for the detached garage is an oversized 2 stall built in 2016 with concrete floor for all of your additional storage needs. Step outside to the wood deck that offers plenty of room for outdoor dining, lounging or enjoying the outdoors & views of the open back yard. Whether you're entertaining guests or seeking your own peaceful retreat, the backyard creates the ideal setting to enjoy all the beautiful seasons have to offer! This property is perfect for those seeking tranquility without sacrificing convenience & ample room for future expansion! Your next home is waiting for you!