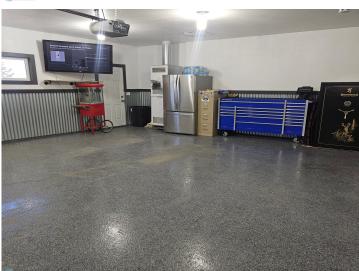

## **Description:**

Escape to the peaceful countryside with this inviting home situated on 1.95 acres just on the outskirts of Lake Park. Enjoy the freedom of nearly 2 acres of land -ideal for gardening, outdoor recreation, or creating your own retreat. With ample room to expand or customize this property offers endless potential for those looking to embrace a rural lifestyle. Features include 4 bedrooms, 2 baths, spacious kitchen open to dining area with vinyl plank flooring, backsplash, SS appliances & built in desk. The upstairs bedrooms feature walk in closets. Entertain in the large family room with kitchenette. The 2-stall attached garage has been beautifully finished with epoxy floor, painted & textured, corrugated steel half walls & heated! Perfect for entertaining or hang out! If extra storage space is what you are looking for the detached garage is an oversized 2 stall built in 2016 with concrete floor for all of your additional storage needs. Step outside to the wood deck that offers plenty of room for outdoor dining, lounging or enjoying the outdoors & views of the open back yard. Whether you're entertaining guests or seeking your own peaceful retreat, the backyard creates the ideal setting to enjoy all the beautiful seasons have to offer! This property is perfect for those seeking tranquility without sacrificing convenience & ample room for future expansion! Your next home is waiting for you!