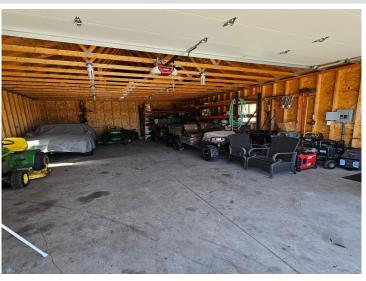

## **Description:**

Escape to the peaceful countryside with this inviting home situated on 1.95 acres just on the outskirts of Lake Park. Enjoy the freedom of nearly 2 acres of land -ideal for gardening, outdoor recreation, or creating your own retreat. With ample room to expand or customize this property offers endless potential for those looking to embrace a rural lifestyle. Features include 4 bedrooms, 2 baths, spacious kitchen open to dining area with vinyl plank flooring, backsplash, SS appliances & built in desk. The upstairs bedrooms feature walk in closets. Entertain in the large family room with kitchenette. The 2-stall attached garage has been beautifully finished with epoxy floor, painted & textured, corrugated steel half walls & heated! Perfect for entertaining or hang out! If extra storage space is what you are looking for the detached garage is an oversized 2 stall built in 2016 with concrete floor for all of your additional storage needs. Step outside to the wood deck that offers plenty of room for outdoor dining, lounging or enjoying the outdoors & views of the open back yard. Whether you're entertaining guests or seeking your own peaceful retreat, the backyard creates the ideal setting to enjoy all the beautiful seasons have to offer! This property is perfect for those seeking tranquility without sacrificing convenience & ample room for future expansion! Your next home is waiting for you!