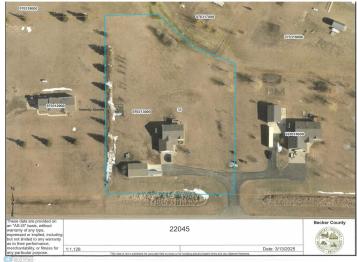

## **Additional Details:**

Year Built

Lot Acres 1.95
Lot Dimensions irregular
Garage Stalls 2
School District 2889
Taxes \$2,032
Taxes with Assessments \$2,098
Tax Year 2024