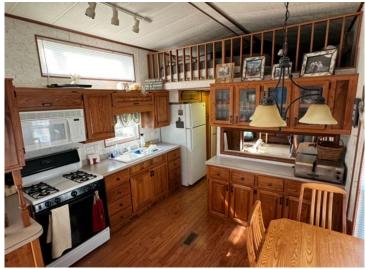

## **Description:**

Here's your chance to start enjoying the beautiful Whitefish Chain of Lakes! Imagine enjoying the heated pool, the swimming beach, or an afternoon on the lakes, stopping in at one of the many various restaurants on the lake. This park model is very well maintained, featuring vaulted ceilings, heat & A/C, 3 sleeping areas all with queen size beds. With no one next to you, your lot features a large outdoor patio & fire pit area with gorgeous flower beds. Enjoy your morning coffee with a lakeview. Your dock, boat, the swimming beach & pool are all in view out the front of your unit. Everything you need for summer enjoyment at the lake. Large 12 x 30 garage with loft and electricity for the storage of your toys or boat. Very inexpensive way to get on one of the most highly desired lakes in Minnesota, in a great park association. Great fishing, golf, restaurants, and shops, all in the beautiful community of Crosslake!