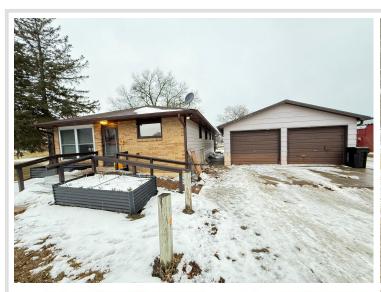

MLS 6690433 Commercial

\$239,900

631 Jefferson Street Wadena MN 56482

Status: Active

## **Description:**

Excellent high visibility spot to expand or start a new business. Upstairs has showroom, office an 1/2 bath with full kitchen. Lower level has 2 rooms that can be office or bedrooms(both have egress windows), full bath, large relaxation area. Former Owner lived on-site in the apartment on lower level.