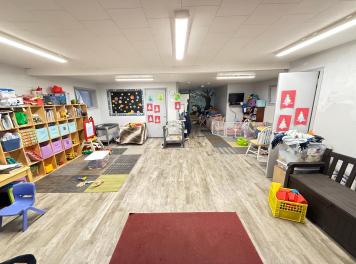

## **Description:**

Excellent high visibility spot to expand or start a new business. Upstairs has showroom, office an 1/2 bath with full kitchen. Lower level has 2 rooms that can be office or bedrooms(both have egress windows), full bath, large relaxation area. Former Owner lived on-site in the apartment on lower level.