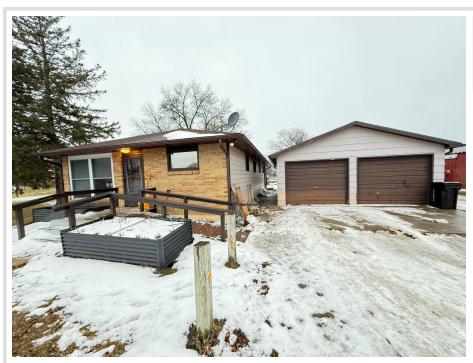

MLS 6690433 Commercial

\$239,900

631 Jefferson Street Wadena MN 56482

Status: Active

## **Description:**

Excellent high visibility spot to expand or start a new business. Upstairs has showroom, office an 1/2 bath with full kitchen. Lower level has 2 rooms that can be office or bedrooms(both have egress windows), full bath, large relaxation area. Former Owner lived on-site in the apartment on lower level.