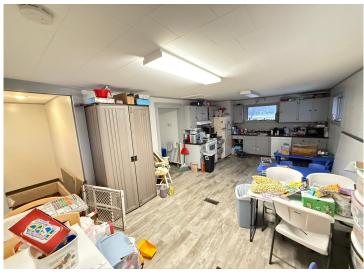

## **Description:**

Excellent high visibility spot to expand or start a new business. Upstairs has showroom, office an 1/2 bath with full kitchen. Lower level has 2 rooms that can be office or bedrooms(both have egress windows), full bath, large relaxation area. Former Owner lived on-site in the apartment on lower level.

## **Additional Features:**

Basement: Egress Window(s), Finished, Full Fuel: Natural Gas Garage: 2 Heat: Forced Air Sewer: City Sewer/Connected Water: City Water/Connected Air Conditioning: Central Air