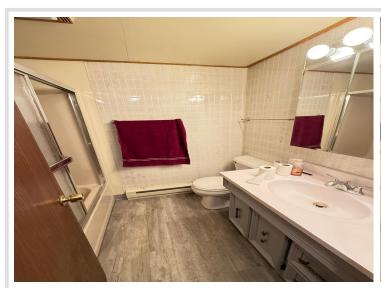

## **Description:**

Excellent high visibility spot to expand or start a new business. Upstairs has showroom, office an 1/2 bath with full kitchen. Lower level has 2 rooms that can be office or bedrooms(both have egress windows), full bath, large relaxation area. Former Owner lived on-site in the apartment on lower level.

## **Additional Features:**

Basement: Egress Window(s), Finished, Full Fuel: Natural Gas Garage: 2 Heat: Forced Air Sewer: City Sewer/Connected Water: City Water/Connected Air Conditioning: Central Air