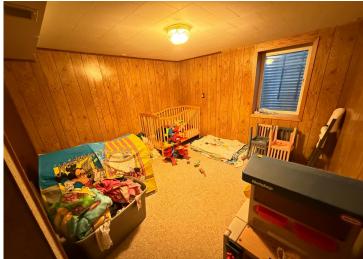

## **Description:**

Excellent high visibility spot to expand or start a new business. Upstairs has showroom, office an 1/2 bath with full kitchen. Lower level has 2 rooms that can be office or bedrooms(both have egress windows), full bath, large relaxation area. Former Owner lived on-site in the apartment on lower level.