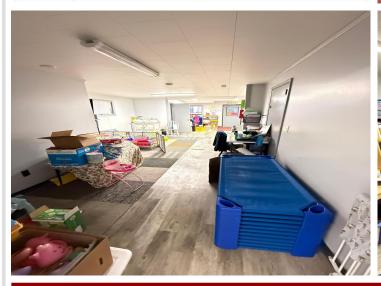

## **Description:**

Excellent high visibility spot to expand or start a new business. Upstairs has showroom, office an 1/2 bath with full kitchen. Lower level has 2 rooms that can be office or bedrooms(both have egress windows), full bath, large relaxation area. Former Owner lived on-site in the apartment on lower level.