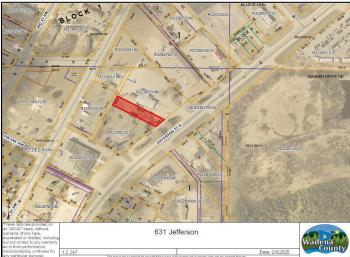

## **Additional Details:**

Year Built 1967 Lot Acres 0.33

Lot Dimensions 63.91x279x59.2x303.74

Garage Stalls 2
School District 2155
Taxes \$2,694
Taxes with Assessments \$2,694
Tax Year 2024

## **Driving Directions:**

From Hwy 10 and 71 North o Hwy 71 to sign on west side of road.

Listed By: Premier Realty Group

Affinity Real Estate Inc. participates in the Regional Multiple Listing Service of Minnesota, Inc Broker Reciprocity (sm) program, allowing us to display other broker's listings on our website. All properties are subject to prior sale, change or withdrawal.