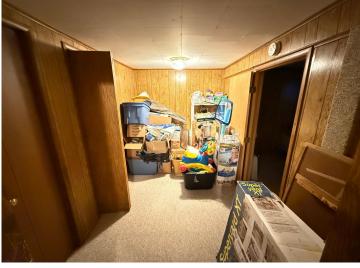

## **Description:**

Excellent high visibility spot to expand or start a new business. Upstairs has showroom, office an 1/2 bath with full kitchen. Lower level has 2 rooms that can be office or bedrooms(both have egress windows), full bath, large relaxation area. Former Owner lived on-site in the apartment on lower level.

## **Additional Features:**

Basement: Egress Window(s), Finished, Full Fuel: Natural Gas Garage: 2 Heat: Forced Air Sewer: City Sewer/Connected Water: City Water/Connected Air Conditioning: Central Air