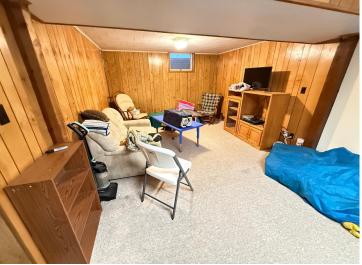

## **Description:**

Excellent high visibility spot to expand or start a new business. Upstairs has showroom, office an 1/2 bath with full kitchen. Lower level has 2 rooms that can be office or bedrooms(both have egress windows), full bath, large relaxation area. Former Owner lived on-site in the apartment on lower level.