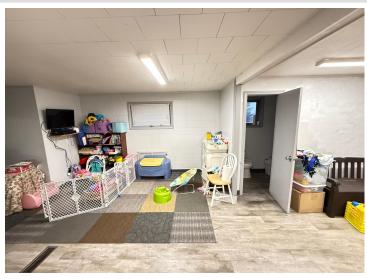

## **Description:**

Excellent high visibility spot to expand or start a new business. Upstairs has showroom, office an 1/2 bath with full kitchen. Lower level has 2 rooms that can be office or bedrooms(both have egress windows), full bath, large relaxation area. Former Owner lived on-site in the apartment on lower level.