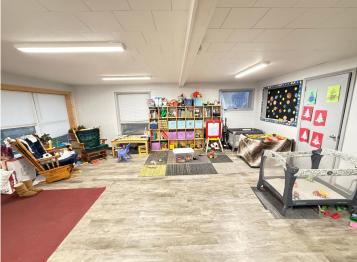

## **Description:**

Excellent high visibility spot to expand or start a new business. Upstairs has showroom, office an 1/2 bath with full kitchen. Lower level has 2 rooms that can be office or bedrooms(both have egress windows), full bath, large relaxation area. Former Owner lived on-site in the apartment on lower level.