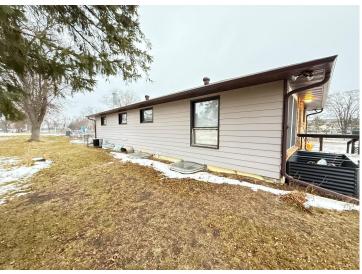

MLS 6690433 Commercial

\$239,900

631 Jefferson Street Wadena MN 56482

Status: Active

## **Description:**

Excellent high visibility spot to expand or start a new business. Upstairs has showroom, office an 1/2 bath with full kitchen. Lower level has 2 rooms that can be office or bedrooms(both have egress windows), full bath, large relaxation area. Former Owner lived on-site in the apartment on lower level.