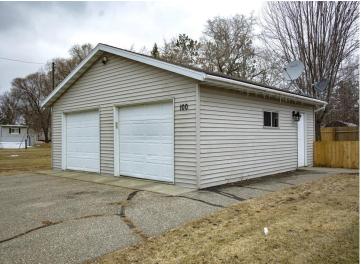

## **Description:**

Looking for a charming home at an affordable price? This gem has 3 bedrooms, 2 baths, and move in ready. You'll love the large main floor bedroom, and main floor laundry, and the bright, cozy living spaces. The kitchen is roomy with ample cabinet space. Outside is a brand new fully fenced in yard, perfect for kids, pets or extra privacy. There is a 2 stall detached garage. Come and check it out and fall in love with the character, charm and affordability.

## **Additional Details:**

Year Built 1890 Lot Acres 0.23 .22 Lot Dimensions 2 Garage Stalls School District 2155 Taxes \$938 Taxes with Assessments \$938 Tax Year 2024