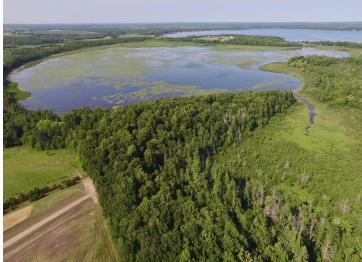

## **Description:**

This is one of those properties that you will love more everyday that you own it. The view, the privacy, the wildlife that it holds, and the unique nature of the topography.

Almost 10 acres to call your own on scenic Mud Lake. The migration is of waterfowl is something that is truly amazing to witness. Come and take a walk to see if this is the property for you.

## **Additional Details:**

Lot Acres 9.54 Lot Dimensions 9.54 acres School District 549 Taxes \$612 Taxes with Assessments

\$612 Tax Year 2025