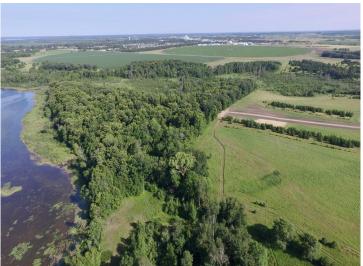

## **Description:**

This is one of those properties that you will love more everyday that you own it. The view, the privacy, the wildlife that it holds, and the unique nature of the topography.

Almost 10 acres to call your own on scenic Mud Lake. The migration is of waterfowl is something that is truly amazing to witness. Come and take a walk to see if this is the property for you.

## **Additional Details:**

Lot Acres 9.54 Lot Dimensions 9.54 acres School District 549 Taxes \$612 Taxes with Assessments

\$612 Tax Year 2025