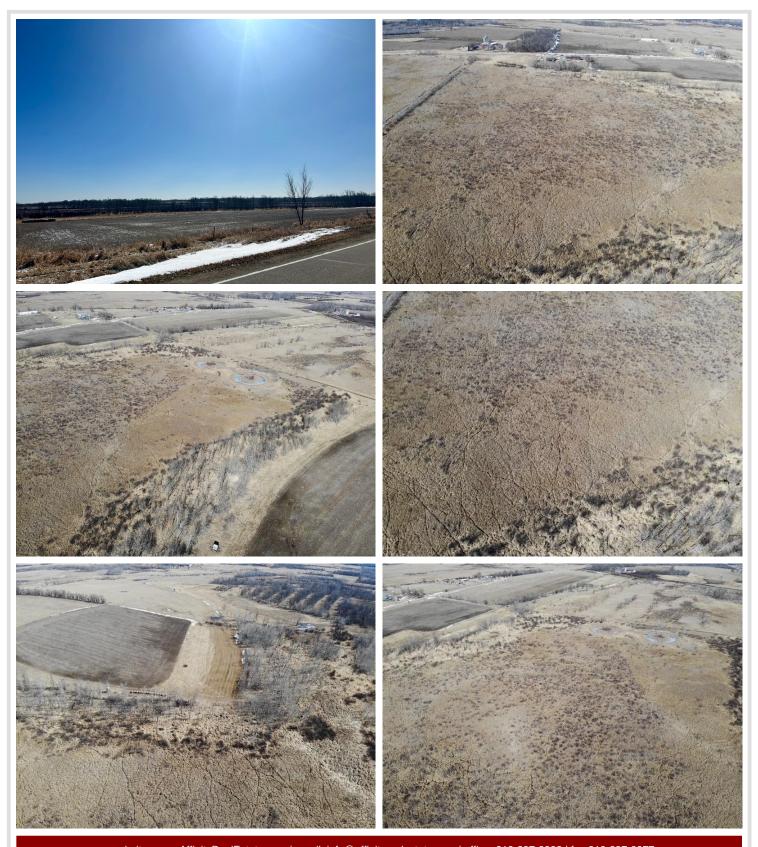

## **Description:**

Nice 75 acre mixed usage land south of Verndale. 35-40 acres tillable. 2 ponds is a perfect match for abundant wildlife.

## **Additional Details:**

Lot Acres 75

Lot Dimensions Irregular
School District 818
Taxes \$274
Taxes with Assessments \$274
Tax Year 2024

## **Driving Directions:**

South of Verndale on Todd County 77. Property is located on east side of road, just north of 50284 County 77. Directly across from 50471 County 77. No sign at property

Listed By: Hinkle Realty