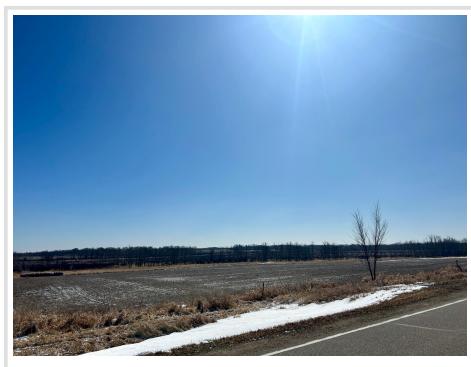

## **Description:**

Nice 75 acre mixed usage land south of Verndale. 35-40 acres tillable. 2 ponds is a perfect match for abundant wildlife.

## **Driving Directions:**

South of Verndale on Todd County 77. Property is located on east side of road, just north of 50284 County 77. Directly across from 50471 County 77. No sign at property

Listed By: Hinkle Realty