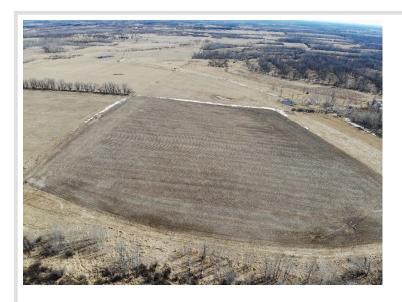

## **Description:**

Nice 75 acre mixed usage land south of Verndale. 35-40 acres tillable. 2 ponds is a perfect match for abundant wildlife.