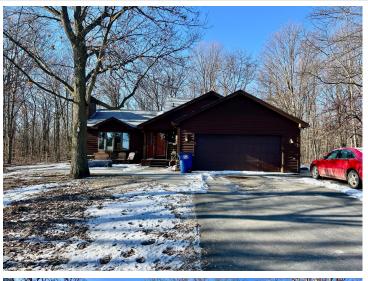

MLS 6690532 Residential

\$395,000

2,272 sq ft 3 bedrooms 2 baths

32877 County Highway 135 New York Mills MN 56567

Status: Hold

## **Description:**

Welcome to your peaceful retreat! This charming 3-bedroom 2-bath home, sits on a 2.75 acre wooded lot, offering privacy and tranquility in a great location! Enjoy the best of both worlds with the convenience of a tar road and the serenity of nature all around. The property features a large, insulated and heated, 36x54 shed with impressive 12 foot sidewalls - perfect for storage, hobbies and a workshop. Inside the home offers comfortable living spaces, a functional layout and endless potential to make it your own. The yard is gorgeous with mature trees, lots of wildlife, cute little sauna house, and a hot tub out the back door.

## **Additional Details:**

Year Built 1988 Lot Acres 2.75 Lot Dimensions 2.75 Garage Stalls 2 School District 553 Taxes \$2.030 Taxes with Assessments \$2,030 Tax Year 2024