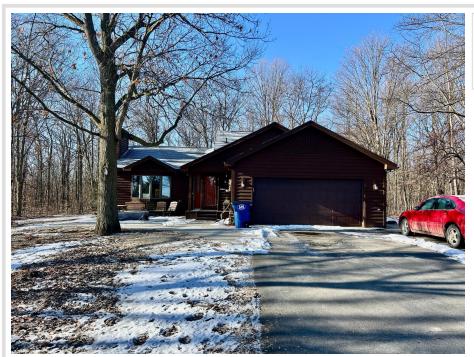

MLS 6690532 Residential

\$395,000

2,272 sq ft 3 bedrooms 2 baths

32877 County Highway 135 New York Mills MN 56567

Status: Hold

## **Description:**

Welcome to your peaceful retreat! This charming 3-bedroom 2-bath home, sits on a 2.75 acre wooded lot, offering privacy and tranquility in a great location! Enjoy the best of both worlds with the convenience of a tar road and the serenity of nature all around. The property features a large, insulated and heated, 36x54 shed with impressive 12 foot sidewalls - perfect for storage, hobbies and a workshop. Inside the home offers comfortable living spaces, a functional layout and endless potential to make it your own. The yard is gorgeous with mature trees, lots of wildlife, cute little sauna house, and a hot tub out the back door.

## **Additional Details:**

Year Built 1988 Lot Acres 2.75 Lot Dimensions 2.75 Garage Stalls 2 School District 553 Taxes \$2.030 Taxes with Assessments \$2,030 Tax Year 2024