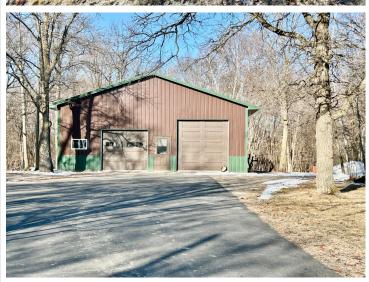

## **Description:**

Welcome to your peaceful retreat! This charming 3-bedroom 2-bath home, sits on a 2.75 acre wooded lot, offering privacy and tranquility in a great location! Enjoy the best of both worlds with the convenience of a tar road and the serenity of nature all around. The property features a large, insulated and heated, 36x54 shed with impressive 12 foot sidewalls - perfect for storage, hobbies and a workshop. Inside the home offers comfortable living spaces, a functional layout and endless potential to make it your own. The yard is gorgeous with mature trees, lots of wildlife, cute little sauna house, and a hot tub out the back door.