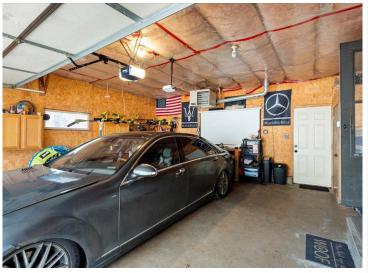

## **Description:**

Welcome to this beautiful rambler home located just outside of Baxter. This rambler is a 3-bedroom, 2-bathroom home offering 1,950 sq. ft of living space. Featuring a spacious and inviting layout, this home boasts a bright living area, a well-appointed kitchen, and generously sized basement. The primary suite provides a peaceful retreat, while the additional bedrooms offer flexibility for family, guests, or a home office. Enjoy the convenience of a 2-stall garage, perfect for vehicles, storage, or hobbies. Outside, the large yard offers endless possibilities for relaxation and entertaining. Conveniently located near local amenities, lakes, and recreational trails, this home is perfect for those who love the outdoors while still being close to town.

#### Additional Details:

Year Built 1974
Lot Acres 0.6
Lot Dimensions 120x217
Garage Stalls 2
School District 181
Taxes \$25
Taxes with Assessments \$25