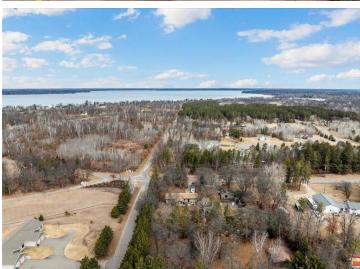

## **Description:**

Welcome to this beautiful rambler home located just outside of Baxter. This rambler is a 3-bedroom, 2-bathroom home offering 1,950 sq. ft of living space. Featuring a spacious and inviting layout, this home boasts a bright living area, a well-appointed kitchen, and generously sized basement. The primary suite provides a peaceful retreat, while the additional bedrooms offer flexibility for family, guests, or a home office. Enjoy the convenience of a 2-stall garage, perfect for vehicles, storage, or hobbies. Outside, the large yard offers endless possibilities for relaxation and entertaining. Conveniently located near local amenities, lakes, and recreational trails, this home is perfect for those who love the outdoors while still being close to town.

### **Driving Directions:**

From Brainerd take HWY 371 North to Green Gable Rd, turn left to home on Left

Listed By: Coldwell Banker Realty

2024

Affinity Real Estate Inc. participates in the Regional Multiple Listing Service of Minnesota, Inc Broker Reciprocity (sm) program, allowing us to display other broker's listings on our website. All properties are subject to prior sale, change or withdrawal.