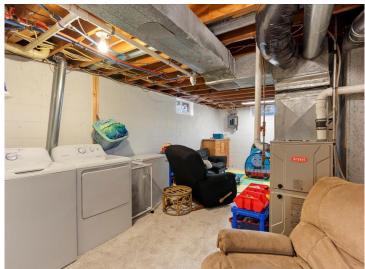

# **Additional Features:**

Tax Year

Basement: Full, Partially Finished Fuel: Natural Gas Garage: 2 Heat: Forced Air Sewer: Private Sewer, Tank with Drainage Field Water: Drilled, Well Air Conditioning: Central Air