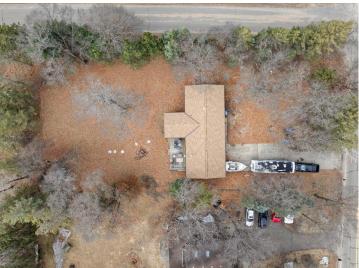

#### Additional Details:

Year Built 1974
Lot Acres 0.6
Lot Dimensions 120x217
Garage Stalls 2
School District 181
Taxes \$25
Taxes with Assessments \$25