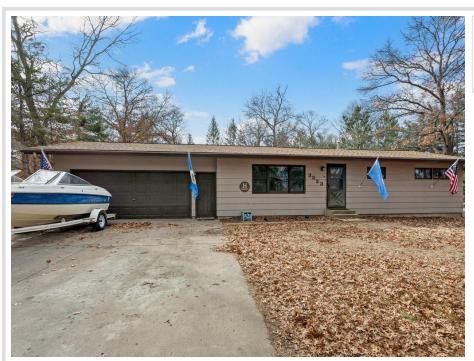

## **Description:**

Welcome to this beautiful rambler home located just outside of Baxter. This rambler is a 3-bedroom, 2-bathroom home offering 1,950 sq. ft of living space. Featuring a spacious and inviting layout, this home boasts a bright living area, a well-appointed kitchen, and generously sized basement. The primary suite provides a peaceful retreat, while the additional bedrooms offer flexibility for family, guests, or a home office. Enjoy the convenience of a 2-stall garage, perfect for vehicles, storage, or hobbies. Outside, the large yard offers endless possibilities for relaxation and entertaining. Conveniently located near local amenities, lakes, and recreational trails, this home is perfect for those who love the outdoors while still being close to town.

#### Additional Details:

Year Built 1974
Lot Acres 0.6
Lot Dimensions 120x217
Garage Stalls 2
School District 181
Taxes \$25
Taxes with Assessments \$25