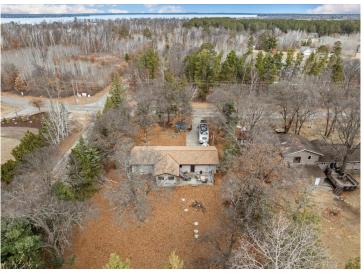

## **Description:**

Welcome to this beautiful rambler home located just outside of Baxter. This rambler is a 3-bedroom, 2-bathroom home offering 1,950 sq. ft of living space. Featuring a spacious and inviting layout, this home boasts a bright living area, a well-appointed kitchen, and generously sized basement. The primary suite provides a peaceful retreat, while the additional bedrooms offer flexibility for family, guests, or a home office. Enjoy the convenience of a 2-stall garage, perfect for vehicles, storage, or hobbies. Outside, the large yard offers endless possibilities for relaxation and entertaining. Conveniently located near local amenities, lakes, and recreational trails, this home is perfect for those who love the outdoors while still being close to town.

#### Additional Details:

Year Built 1974
Lot Acres 0.6
Lot Dimensions 120x217
Garage Stalls 2
School District 181
Taxes \$25
Taxes with Assessments \$25