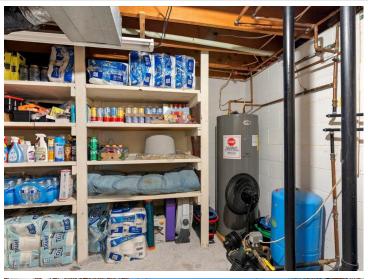

## **Description:**

Welcome to this beautiful rambler home located just outside of Baxter. This rambler is a 3-bedroom, 2-bathroom home offering 1,950 sq. ft of living space. Featuring a spacious and inviting layout, this home boasts a bright living area, a well-appointed kitchen, and generously sized basement. The primary suite provides a peaceful retreat, while the additional bedrooms offer flexibility for family, guests, or a home office. Enjoy the convenience of a 2-stall garage, perfect for vehicles, storage, or hobbies. Outside, the large yard offers endless possibilities for relaxation and entertaining. Conveniently located near local amenities, lakes, and recreational trails, this home is perfect for those who love the outdoors while still being close to town.

# **Additional Features:**

Tax Year

Basement: Full, Partially Finished Fuel: Natural Gas Garage: 2 Heat: Forced Air Sewer: Private Sewer, Tank with Drainage Field Water: Drilled, Well Air Conditioning: Central Air