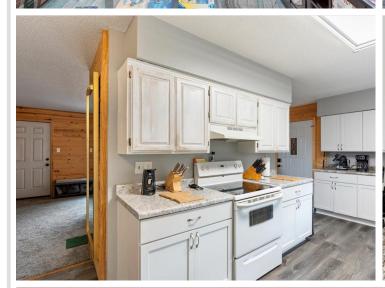

## **Description:**

Welcome to this beautiful rambler home located just outside of Baxter. This rambler is a 3-bedroom, 2-bathroom home offering 1,950 sq. ft of living space. Featuring a spacious and inviting layout, this home boasts a bright living area, a well-appointed kitchen, and generously sized basement. The primary suite provides a peaceful retreat, while the additional bedrooms offer flexibility for family, guests, or a home office. Enjoy the convenience of a 2-stall garage, perfect for vehicles, storage, or hobbies. Outside, the large yard offers endless possibilities for relaxation and entertaining. Conveniently located near local amenities, lakes, and recreational trails, this home is perfect for those who love the outdoors while still being close to town.