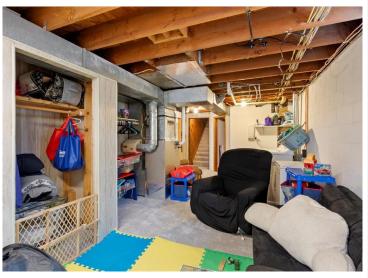

## **Description:**

Welcome to this beautiful rambler home located just outside of Baxter. This rambler is a 3-bedroom, 2-bathroom home offering 1,950 sq. ft of living space. Featuring a spacious and inviting layout, this home boasts a bright living area, a well-appointed kitchen, and generously sized basement. The primary suite provides a peaceful retreat, while the additional bedrooms offer flexibility for family, guests, or a home office. Enjoy the convenience of a 2-stall garage, perfect for vehicles, storage, or hobbies. Outside, the large yard offers endless possibilities for relaxation and entertaining. Conveniently located near local amenities, lakes, and recreational trails, this home is perfect for those who love the outdoors while still being close to town.

# **Additional Features:**

Tax Year

Basement: Full, Partially Finished Fuel: Natural Gas Garage: 2 Heat: Forced Air Sewer: Private Sewer, Tank with Drainage Field Water: Drilled, Well Air Conditioning: Central Air