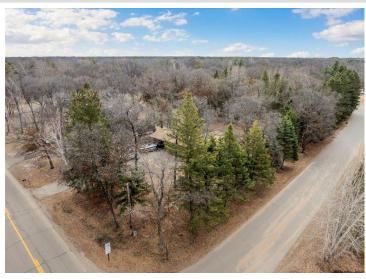

## **Description:**

Welcome to this beautiful rambler home located just outside of Baxter. This rambler is a 3-bedroom, 2-bathroom home offering 1,950 sq. ft of living space. Featuring a spacious and inviting layout, this home boasts a bright living area, a well-appointed kitchen, and generously sized basement. The primary suite provides a peaceful retreat, while the additional bedrooms offer flexibility for family, guests, or a home office. Enjoy the convenience of a 2-stall garage, perfect for vehicles, storage, or hobbies. Outside, the large yard offers endless possibilities for relaxation and entertaining. Conveniently located near local amenities, lakes, and recreational trails, this home is perfect for those who love the outdoors while still being close to town.

#### Additional Details:

Year Built 1974
Lot Acres 0.6
Lot Dimensions 120x217
Garage Stalls 2
School District 181
Taxes \$25
Taxes with Assessments \$25