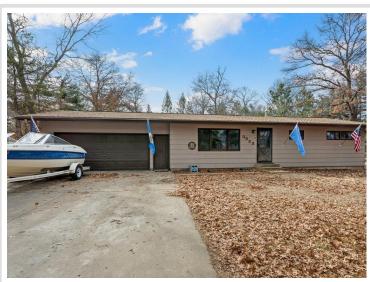

## **Description:**

Welcome to this beautiful rambler home located just outside of Baxter. This rambler is a 3-bedroom, 2-bathroom home offering 1,950 sq. ft of living space. Featuring a spacious and inviting layout, this home boasts a bright living area, a well-appointed kitchen, and generously sized basement. The primary suite provides a peaceful retreat, while the additional bedrooms offer flexibility for family, guests, or a home office. Enjoy the convenience of a 2-stall garage, perfect for vehicles, storage, or hobbies. Outside, the large yard offers endless possibilities for relaxation and entertaining. Conveniently located near local amenities, lakes, and recreational trails, this home is perfect for those who love the outdoors while still being close to town.

#### Additional Details:

Year Built 1974
Lot Acres 0.6
Lot Dimensions 120x217
Garage Stalls 2
School District 181
Taxes \$25
Taxes with Assessments \$25