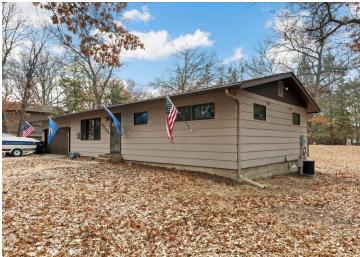

# \$309,900

1,950 sq ft 3 bedrooms 2 baths

3523 Green Gables Road Brainerd MN 56401

Status: Pending

## **Description:**

Welcome to this beautiful rambler home located just outside of Baxter. This rambler is a 3-bedroom, 2-bathroom home offering 1,950 sq. ft of living space. Featuring a spacious and inviting layout, this home boasts a bright living area, a well-appointed kitchen, and generously sized basement. The primary suite provides a peaceful retreat, while the additional bedrooms offer flexibility for family, guests, or a home office. Enjoy the convenience of a 2-stall garage, perfect for vehicles, storage, or hobbies. Outside, the large yard offers endless possibilities for relaxation and entertaining. Conveniently located near local amenities, lakes, and recreational trails, this home is perfect for those who love the outdoors while still being close to town.

#### Additional Details:

Year Built 1974
Lot Acres 0.6
Lot Dimensions 120x217
Garage Stalls 2
School District 181
Taxes \$25
Taxes with Assessments \$25