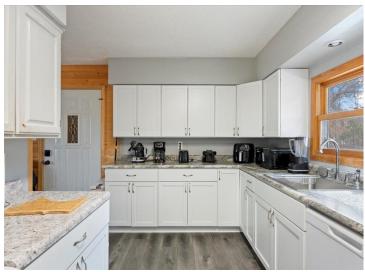

## **Description:**

Welcome to this beautiful rambler home located just outside of Baxter. This rambler is a 3-bedroom, 2-bathroom home offering 1,950 sq. ft of living space. Featuring a spacious and inviting layout, this home boasts a bright living area, a well-appointed kitchen, and generously sized basement. The primary suite provides a peaceful retreat, while the additional bedrooms offer flexibility for family, guests, or a home office. Enjoy the convenience of a 2-stall garage, perfect for vehicles, storage, or hobbies. Outside, the large yard offers endless possibilities for relaxation and entertaining. Conveniently located near local amenities, lakes, and recreational trails, this home is perfect for those who love the outdoors while still being close to town.