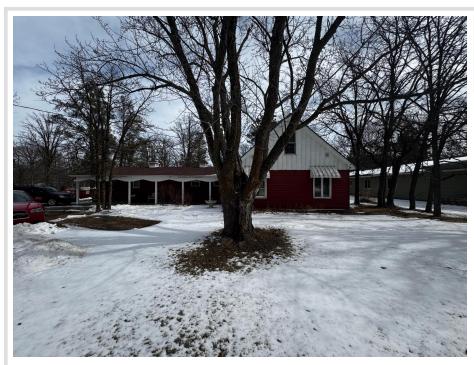

MLS 6690735 Residential

\$149,000

1,304 sq ft 4 bedrooms

2 baths

2726 Irvine Avenue Bemidji MN 56601

Status: Active

## **Description:**

This 1,304 Sq Ft property is a 4 bed/2 bath home in Bemidji, MN 56601. Property is located in a quiet neighborhood, shopping and restaurants.