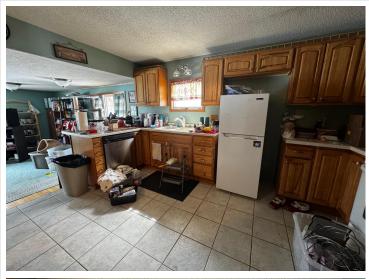

## **Description:**

This 1,304 Sq Ft property is a 4 bed/2 bath home in Bemidji, MN 56601. Property is located in a quiet neighborhood, shopping and restaurants.