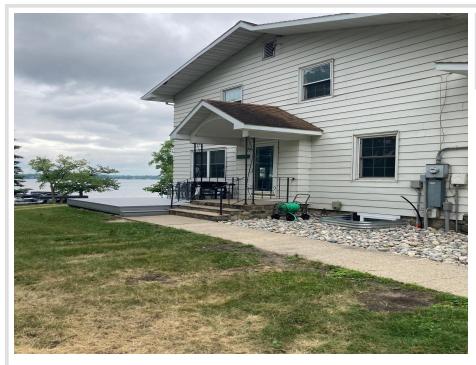

### **Description:**

Easy Living on Little Detroit Lake! Just show up and stay at your side of this Two Story Twinhome! No yard work needed by you! Home has shared 190' of lakeshore, boat slip, and all updated. Two stall detached garage with hot tub power hook up plus 3 bedrooms, 3 bathrooms and great lake views. Home is fully furnished with newer appliances. Lake life with less work as association fees of \$300 covers snow, lawn care, gas, water, sewer, garbage, dock install and removal. Welcome to West Lake Drive!

#### Additional Details:

| Year Built             | 1937        |
|------------------------|-------------|
| Lot Acres              | 0.02        |
| Lot Dimensions         | association |
| Garage Stalls          | 2           |
| School District        | 22          |
| Taxes                  | \$4,200     |
| Taxes with Assessments | \$4,336     |
| Tax Year               | 2024        |