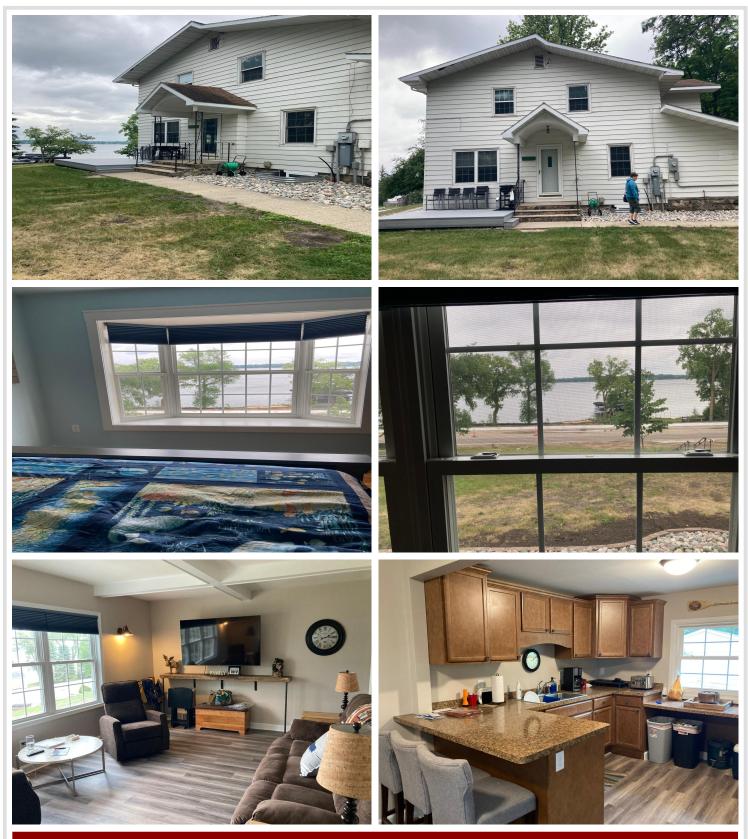

### **Description:**

Easy Living on Little Detroit Lake! Just show up and stay at your side of this Two Story Twinhome! No yard work needed by you! Home has shared 190' of lakeshore, boat slip, and all updated. Two stall detached garage with hot tub power hook up plus 3 bedrooms, 3 bathrooms and great lake views. Home is fully furnished with newer appliances. Lake life with less work as association fees of \$300 covers snow, lawn care, gas, water, sewer, garbage, dock install and removal. Welcome to West Lake Drive!

#### Additional Details:

| Year Built             | 1937        |
|------------------------|-------------|
| Lot Acres              | 0.02        |
| Lot Dimensions         | association |
| Garage Stalls          | 2           |
| School District        | 22          |
| Taxes                  | \$4,200     |
| Taxes with Assessments | \$4,336     |
| Tax Year               | 2024        |