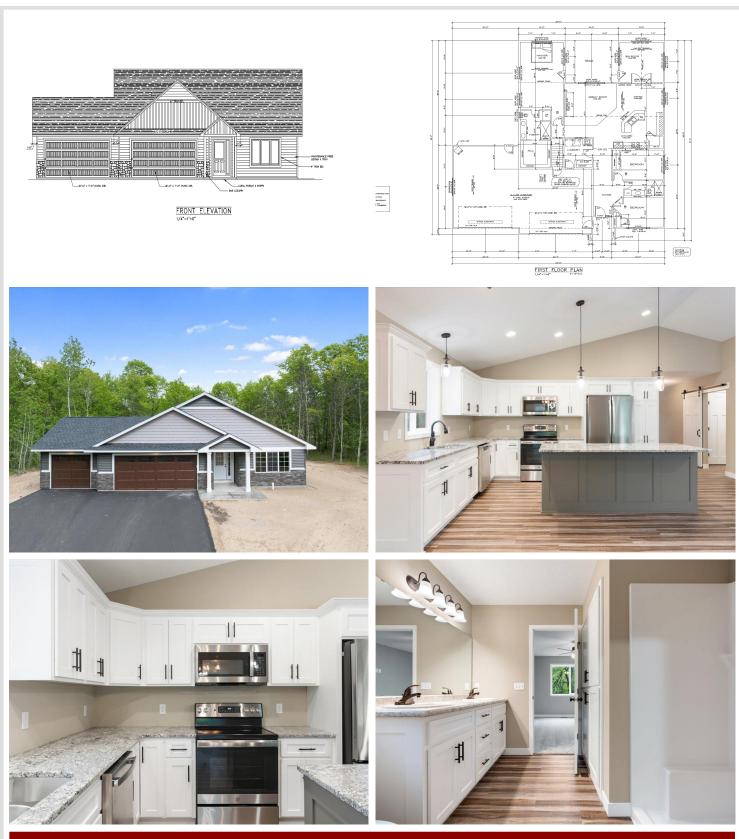

## **Description:**

Under construction is this customized "Serenity" model, a harmonious blend of comfort and elegance all on one level. This exquisite home features 3 Bedrooms, 2 Bathrooms available features include: A cozy fireplace and a convenient 4-stall garage and a range of selections. Other plans range from split-level, one-level, and 2-story plans, all meticulously designed to suit your lifestyle. At Thomas Allen Homes, we believe in customization. Select your finishes, colors, and options to curate a home that mirrors your unique style. From the flooring to the fixtures, make it truly yours. A Seamless Experience: Building your dream home should be thrilling, not stressful. We take pride in ensuring your journey is exciting and seamless. Take your pick from a variety of choice lots in prime locations. Secure your spot now and embark on this incredible journey with Thomas Allen Homes. We have only 8 lots remaining in this community!!!!