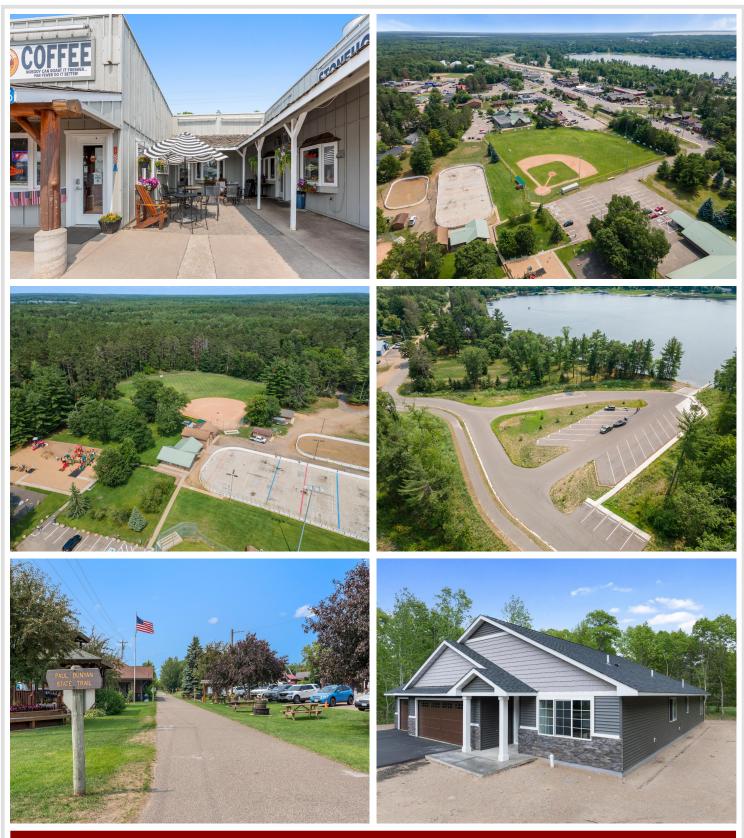

### **Driving Directions:**

FROM Brainerd, North on 371 to Cty Rd 18 (lights south end of Downtown), turn right, straight through round-about 2 blocks to Community on right. FROM Nisswa, take Lakers Ln in front of Elementary east 2 blocks.