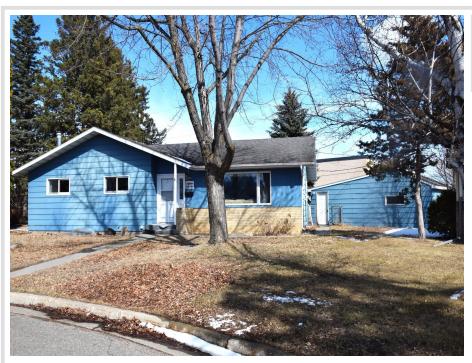

MLS 6690873 Residential

\$214,900

1,984 sq ft 4 bedrooms 2 baths

1814 Beltrami Court Bemidji MN 56601

Status: Active

## **Description:**

Perfectly located on Cul-de-sac, close to downtown & BSU. This 4 Bedroom, 1 full and 1 three-quarters Bath Rambler features 3 bedrooms on the main and 1 bedroom in the basement as well both a Livingroom & Family Room, Double Detached Garage, Hardwood Floors & Central Air. The home has a current rental permit. Call and schedule your private showing today!