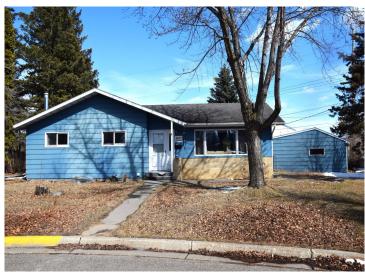

MLS 6690873 Residential

\$214,900

1,984 sq ft 4 bedrooms 2 baths

1814 Beltrami Court Bemidji MN 56601

Status: Active

## **Description:**

Perfectly located on Cul-de-sac, close to downtown & BSU. This 4 Bedroom, 1 full and 1 three-quarters Bath Rambler features 3 bedrooms on the main and 1 bedroom in the basement as well both a Livingroom & Family Room, Double Detached Garage, Hardwood Floors & Central Air. The home has a current rental permit. Call and schedule your private showing today!