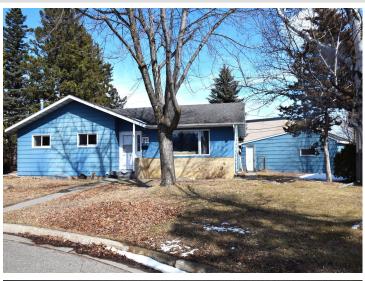

MLS 6690873 Residential

\$214,900

1,984 sq ft 4 bedrooms 2 baths

1814 Beltrami Court Bemidji MN 56601

Status: Active

## **Description:**

Perfectly located on Cul-de-sac, close to downtown & BSU. This 4 Bedroom, 1 full and 1 three-quarters Bath Rambler features 3 bedrooms on the main and 1 bedroom in the basement as well both a Livingroom & Family Room, Double Detached Garage, Hardwood Floors & Central Air. The home has a current rental permit. Call and schedule your private showing today!