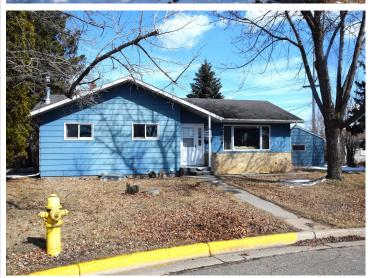

MLS 6690873 Residential

\$214,900

1,984 sq ft 4 bedrooms 2 baths

1814 Beltrami Court Bemidji MN 56601

Status: Active

## **Description:**

Perfectly located on Cul-de-sac, close to downtown & BSU. This 4 Bedroom, 1 full and 1 three-quarters Bath Rambler features 3 bedrooms on the main and 1 bedroom in the basement as well both a Livingroom & Family Room, Double Detached Garage, Hardwood Floors & Central Air. The home has a current rental permit. Call and schedule your private showing today!