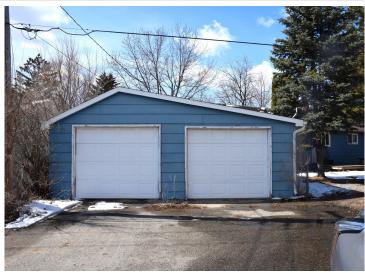

## **Description:**

Perfectly located on Cul-de-sac, close to downtown & BSU. This 4 Bedroom, 1 full and 1 three-quarters Bath Rambler features 3 bedrooms on the main and 1 bedroom in the basement as well both a Livingroom & Family Room, Double Detached Garage, Hardwood Floors & Central Air. The home has a current rental permit. Call and schedule your private showing today!

## **Additional Features:**

Basement: Block, Full, Partially Finished Fuel: Electric, Natural Gas Garage: 2 Heat: Baseboard, Forced Air, Fireplace(s) Sewer: City Sewer/Connected Water: City Water/Connected Air Conditioning: Central Air