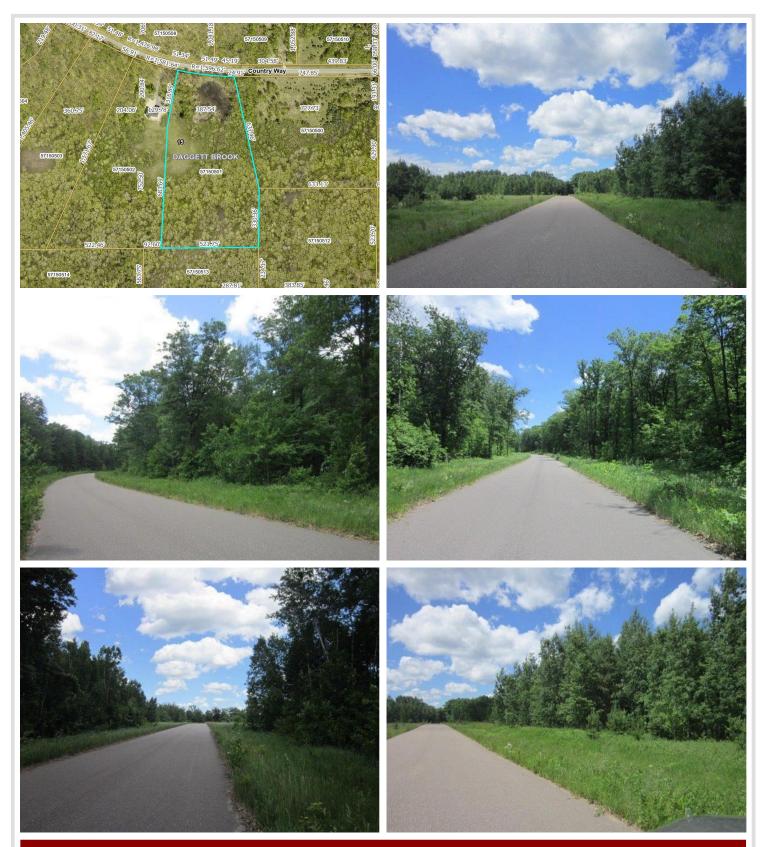

## **Description:**

Roughly 10 acres just south of Brainerd offering a nice mix of wooded, high and low ground located in a great neighborhood on a blacktop road! Get your building plans ready!

## **Driving Directions:**

South on Hwy 25 approximately 11 miles, right on Country Way to property on left.

Listed By: Positive Realty

Affinity Real Estate Inc. participates in the Regional Multiple Listing Service of Minnesota, Inc Broker Reciprocity (sm) program, allowing us to display other broker's listings on our website. All properties are subject to prior sale, change or withdrawal.