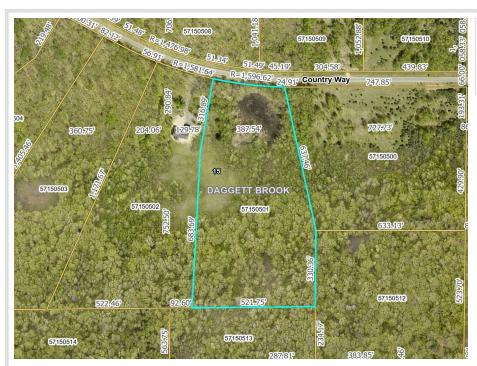

## **Description:**

Roughly 10 acres just south of Brainerd offering a nice mix of wooded, high and low ground located in a great neighborhood on a blacktop road! Get your building plans ready!

## **Additional Details:**

Lot Acres 10

Lot Dimensions 305x967x521x1299

School District 181
Taxes \$538
Taxes with Assessments \$538
Tax Year 2025

## **Driving Directions:**

South on Hwy 25 approximately 11 miles, right on Country Way to property on left.

Listed By: Positive Realty

Affinity Real Estate Inc. participates in the Regional Multiple Listing Service of Minnesota, Inc Broker Reciprocity (sm) program, allowing us to display other broker's listings on our website. All properties are subject to prior sale, change or withdrawal.