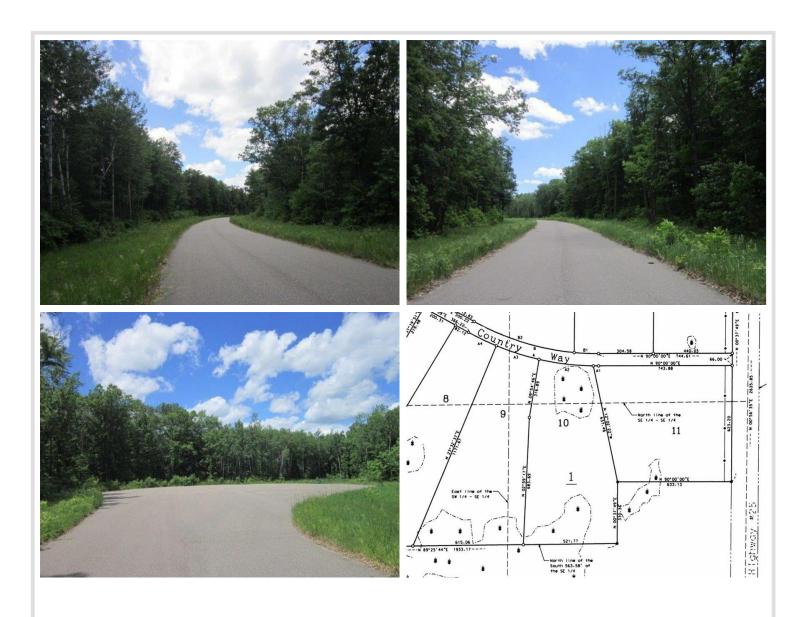

## **Additional Details:**

Lot Acres 10

Lot Dimensions 305x967x521x1299

School District 181
Taxes \$538
Taxes with Assessments \$538
Tax Year 2025

## **Driving Directions:**

South on Hwy 25 approximately 11 miles, right on Country Way to property on left.

Listed By: Positive Realty

Affinity Real Estate Inc. participates in the Regional Multiple Listing Service of Minnesota, Inc Broker Reciprocity (sm) program, allowing us to display other broker's listings on our website. All properties are subject to prior sale, change or withdrawal.