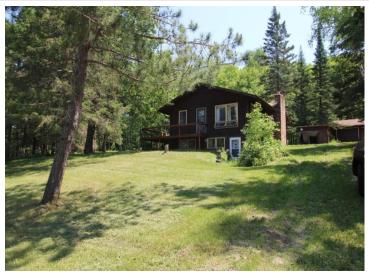

MLS 6690969 Lake Home

\$235,000

1,290 sq ft 3 bedrooms 1 baths

42491 432nd Lane Aitkin MN 56431

Waterfront: Blind

Status: Active

## **Description:**

Blind lake home, with deeded/shared Lake access and almost an acre and a half on a dead-end road! Home has 3 bedrooms and 1 full bath, Kitchen/dining and bathroom were remodeled in approx. 2007, the same time 2 bedrooms were added. Also has a walkout basement ready for you to finish and make it your own! Enjoy all the area has to offer, Blind Lake, miles and miles of ATV/Snowmobile trails, 100's of acres of State Land right across the lake and the surrounding area, and Conveniences in the town of Aitkin only 10 minutes away.