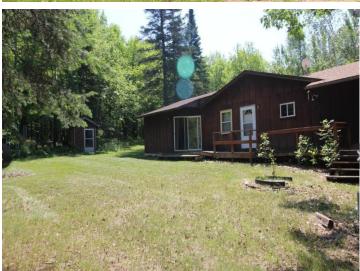

## **Description:**

Blind lake home, with deeded/shared Lake access and almost an acre and a half on a dead-end road! Home has 3 bedrooms and 1 full bath, Kitchen/dining and bathroom were remodeled in approx. 2007, the same time 2 bedrooms were added. Also has a walkout basement ready for you to finish and make it your own! Enjoy all the area has to offer, Blind Lake, miles and miles of ATV/Snowmobile trails, 100's of acres of State Land right across the lake and the surrounding area, and Conveniences in the town of Aitkin only 10 minutes away.

## **Additional Details:**

Year Built

Lot Acres 1.44

Lot Dimensions irregular

Garage Stalls 3

School District 8001

Taxes \$1,034

Taxes with Assessments \$1,034