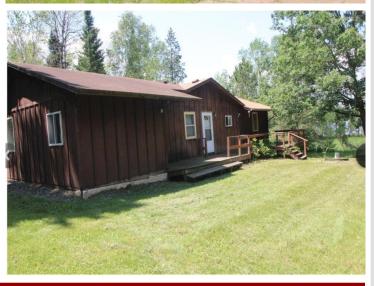

## **Description:**

Blind lake home, with deeded/shared Lake access and almost an acre and a half on a dead-end road! Home has 3 bedrooms and 1 full bath, Kitchen/dining and bathroom were remodeled in approx. 2007, the same time 2 bedrooms were added. Also has a walkout basement ready for you to finish and make it your own! Enjoy all the area has to offer, Blind Lake, miles and miles of ATV/Snowmobile trails, 100's of acres of State Land right across the lake and the surrounding area, and Conveniences in the town of Aitkin only 10 minutes away.

## **Additional Details:**

Year Built

Lot Acres 1.44

Lot Dimensions irregular

Garage Stalls 3

School District 8001

Taxes \$1,034

Taxes with Assessments \$1,034