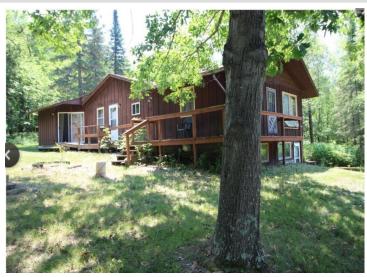

## **Description:**

Blind lake home, with deeded/shared Lake access and almost an acre and a half on a dead-end road! Home has 3 bedrooms and 1 full bath, Kitchen/dining and bathroom were remodeled in approx. 2007, the same time 2 bedrooms were added. Also has a walkout basement ready for you to finish and make it your own! Enjoy all the area has to offer, Blind Lake, miles and miles of ATV/Snowmobile trails, 100's of acres of State Land right across the lake and the surrounding area, and Conveniences in the town of Aitkin only 10 minutes away.

## **Additional Details:**

Year Built

Lot Acres 1.44

Lot Dimensions irregular

Garage Stalls 3

School District 8001

Taxes \$1,034

Taxes with Assessments \$1,034