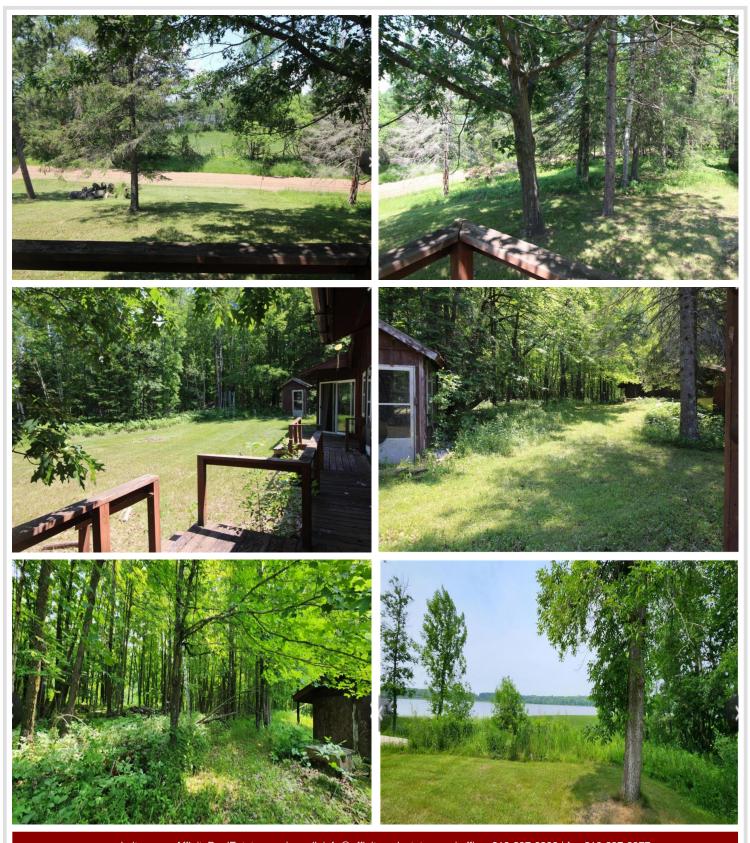

## **Description:**

Blind lake home, with deeded/shared Lake access and almost an acre and a half on a dead-end road! Home has 3 bedrooms and 1 full bath, Kitchen/dining and bathroom were remodeled in approx. 2007, the same time 2 bedrooms were added. Also has a walkout basement ready for you to finish and make it your own! Enjoy all the area has to offer, Blind Lake, miles and miles of ATV/Snowmobile trails, 100's of acres of State Land right across the lake and the surrounding area, and Conveniences in the town of Aitkin only 10 minutes away.