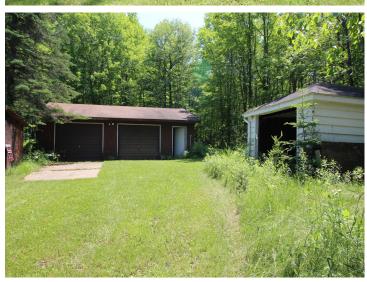

## **Additional Details:**

Year Built

Lot Acres 1.44

Lot Dimensions irregular

Garage Stalls 3

School District 8001

Taxes \$1,034

Taxes with Assessments \$1,034