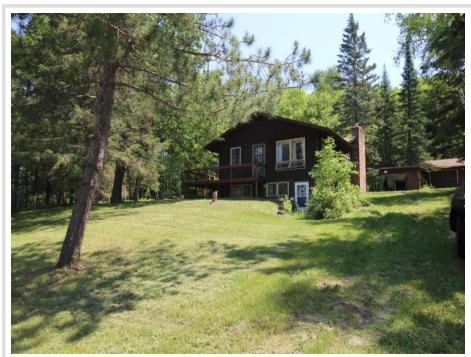

MLS 6690969 Lake Home

\$235,000

1,290 sq ft 3 bedrooms 1 baths

42491 432nd Lane Aitkin MN 56431

Waterfront: Blind

Status: Active

## **Description:**

Blind lake home, with deeded/shared Lake access and almost an acre and a half on a dead-end road! Home has 3 bedrooms and 1 full bath, Kitchen/dining and bathroom were remodeled in approx. 2007, the same time 2 bedrooms were added. Also has a walkout basement ready for you to finish and make it your own! Enjoy all the area has to offer, Blind Lake, miles and miles of ATV/Snowmobile trails, 100's of acres of State Land right across the lake and the surrounding area, and Conveniences in the town of Aitkin only 10 minutes away.