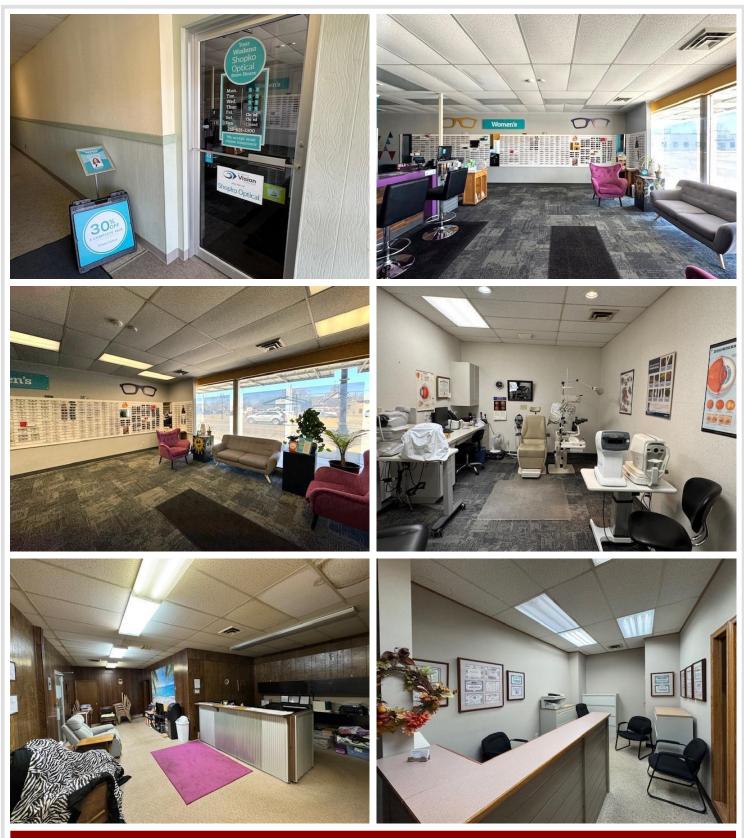

### **Description:**

Income earning opportunity in downtown Wadena! Don't miss your chance to own this nearly 7000 square foot office building that produces steady rental income with the potential for so much more. Property features 4 rented units with the possibility of renting up to 8! Not only is this a great location just a few blocks from the intersection of Highway 10 and 71, but the building is in great shape. Wadena is a growing community that is home to over 4,000 residents, an 18 hole golf course, brewery, retail shops, many restaurants and so much more. Call today for a showing!