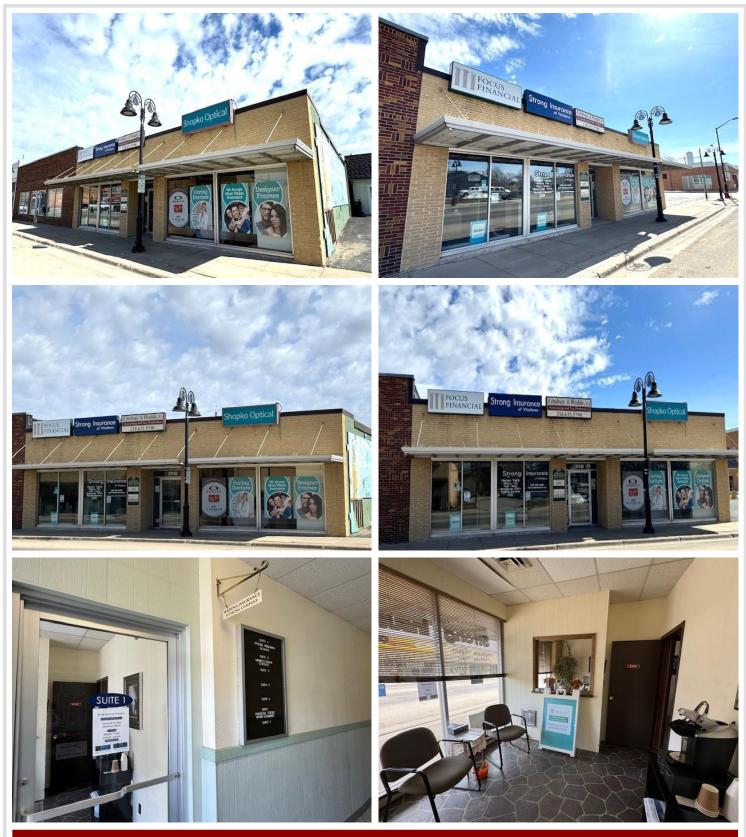

### **Description:**

Income earning opportunity in downtown Wadena! Don't miss your chance to own this nearly 7000 square foot office building that produces steady rental income with the potential for so much more. Property features 4 rented units with the possibility of renting up to 8! Not only is this a great location just a few blocks from the intersection of Highway 10 and 71, but the building is in great shape. Wadena is a growing community that is home to over 4,000 residents, an 18 hole golf course, brewery, retail shops, many restaurants and so much more. Call today for a showing!