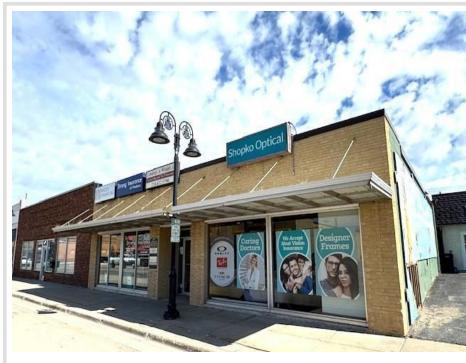

### **Description:**

Income earning opportunity in downtown Wadena! Don't miss your chance to own this nearly 7000 square foot office building that produces steady rental income with the potential for so much more. Property features 4 rented units with the possibility of renting up to 8! Not only is this a great location just a few blocks from the intersection of Highway 10 and 71, but the building is in great shape. Wadena is a growing community that is home to over 4,000 residents, an 18 hole golf course, brewery, retail shops, many restaurants and so much more. Call today for a showing!