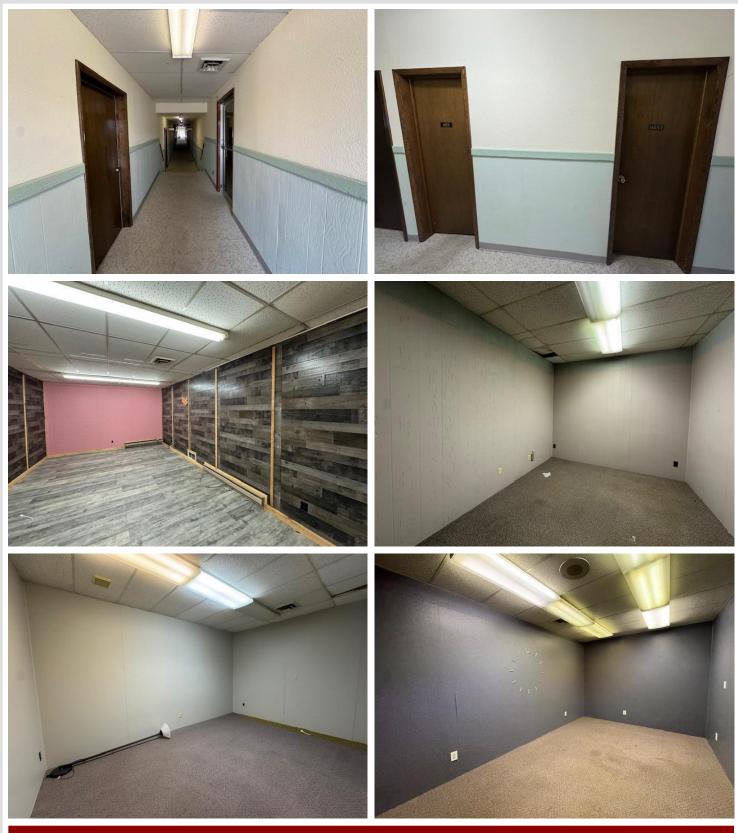

### **Description:**

Income earning opportunity in downtown Wadena! Don't miss your chance to own this nearly 7000 square foot office building that produces steady rental income with the potential for so much more. Property features 4 rented units with the possibility of renting up to 8! Not only is this a great location just a few blocks from the intersection of Highway 10 and 71, but the building is in great shape. Wadena is a growing community that is home to over 4,000 residents, an 18 hole golf course, brewery, retail shops, many restaurants and so much more. Call today for a showing!

#### Additional Features:

Basement: Slab Fuel: Electric Heat: Baseboard Sewer: City Sewer/Connected Water: City Water/Connected