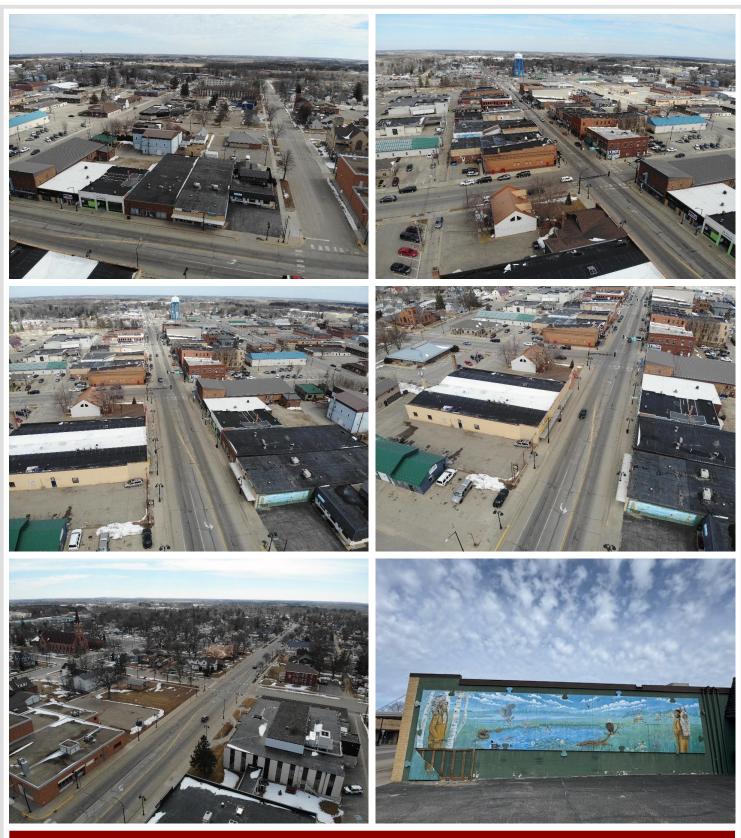

### **Description:**

Income earning opportunity in downtown Wadena! Don't miss your chance to own this nearly 7000 square foot office building that produces steady rental income with the potential for so much more. Property features 4 rented units with the possibility of renting up to 8! Not only is this a great location just a few blocks from the intersection of Highway 10 and 71, but the building is in great shape. Wadena is a growing community that is home to over 4,000 residents, an 18 hole golf course, brewery, retail shops, many restaurants and so much more. Call today for a showing!