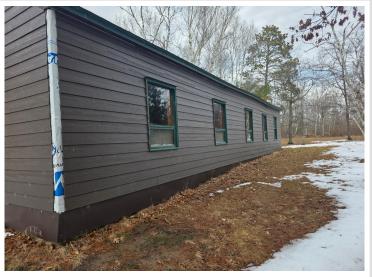

MLS 6690996 Lake Home

\$475,000

750 sq ft 2 bedrooms 1 baths

TBD Andrusia Road Cass Lake MN 56633

Waterfront: Andrusia

Status: Active

## **Description:**

Unique Opportunity on the Cass Lake Chain! Formerly part of a scenic camp, choose from these 8 separate lots. Each unique lot offers the opportunity to own a piece of paradise along the peaceful, sandy shores of Lake Andrusia. Enjoy easy access to multiple lakes for fishing, boating, and stunning lake views, all within a private, serene setting. Each generously sized lot provides ample space for your dream home or cabin, with proximity to Cass Lake for local amenities, and Bemidji for larger city conveniences. Don't miss out on this rare chance to secure your spot in one of northern Minnesota's most desirable locations! Opportunities like this don't come around often, so act fast before these exclusive lots are gone!