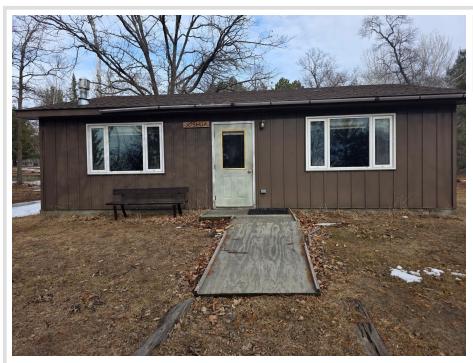

MLS 6690996 Lake Home

\$475,000

750 sq ft 2 bedrooms 1 baths

TBD Andrusia Road Cass Lake MN 56633

Waterfront: Andrusia

Status: Active

## **Description:**

Unique Opportunity on the Cass Lake Chain! Formerly part of a scenic camp, choose from these 8 separate lots. Each unique lot offers the opportunity to own a piece of paradise along the peaceful, sandy shores of Lake Andrusia. Enjoy easy access to multiple lakes for fishing, boating, and stunning lake views, all within a private, serene setting. Each generously sized lot provides ample space for your dream home or cabin, with proximity to Cass Lake for local amenities, and Bemidji for larger city conveniences. Don't miss out on this rare chance to secure your spot in one of northern Minnesota's most desirable locations! Opportunities like this don't come around often, so act fast before these exclusive lots are gone!