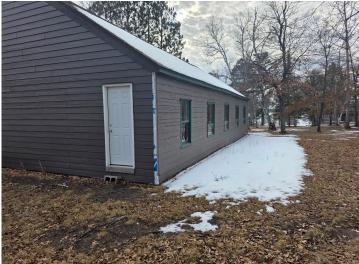

## **Description:**

Unique Opportunity on the Cass Lake Chain! Formerly part of a scenic camp, choose from these 8 separate lots. Each unique lot offers the opportunity to own a piece of paradise along the peaceful, sandy shores of Lake Andrusia. Enjoy easy access to multiple lakes for fishing, boating, and stunning lake views, all within a private, serene setting. Each generously sized lot provides ample space for your dream home or cabin, with proximity to Cass Lake for local amenities, and Bemidji for larger city conveniences. Don't miss out on this rare chance to secure your spot in one of northern Minnesota's most desirable locations! Opportunities like this don't come around often, so act fast before these exclusive lots are gone!

## **Additional Details:**

Year Built 2005
Lot Acres 2.4
Lot Dimensions 150x690
School District 31

Taxes (unreported)
Taxes with Assessments (unreported)

Tax Year 2025