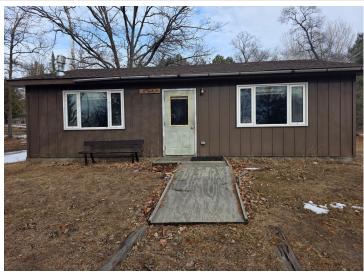

MLS 6690996 Lake Home

\$475,000

750 sq ft 2 bedrooms 1 baths

TBD Andrusia Road Cass Lake MN 56633

Waterfront: Andrusia

Status: Active

## **Description:**

Unique Opportunity on the Cass Lake Chain! Formerly part of a scenic camp, choose from these 8 separate lots. Each unique lot offers the opportunity to own a piece of paradise along the peaceful, sandy shores of Lake Andrusia. Enjoy easy access to multiple lakes for fishing, boating, and stunning lake views, all within a private, serene setting. Each generously sized lot provides ample space for your dream home or cabin, with proximity to Cass Lake for local amenities, and Bemidji for larger city conveniences. Don't miss out on this rare chance to secure your spot in one of northern Minnesota's most desirable locations! Opportunities like this don't come around often, so act fast before these exclusive lots are gone!