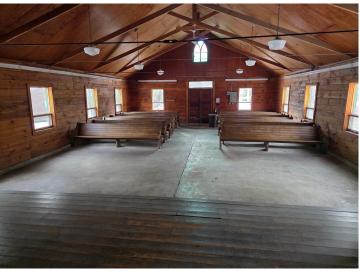

## **Description:**

Unique Opportunity on the Cass Lake Chain! Formerly part of a scenic camp, choose from these 8 separate lots. Each unique lot offers the opportunity to own a piece of paradise along the peaceful, sandy shores of Lake Andrusia. Enjoy easy access to multiple lakes for fishing, boating, and stunning lake views, all within a private, serene setting. Each generously sized lot provides ample space for your dream home or cabin, with proximity to Cass Lake for local amenities, and Bemidji for larger city conveniences. Don't miss out on this rare chance to secure your spot in one of northern Minnesota's most desirable locations! Opportunities like this don't come around often, so act fast before these exclusive lots are gone!

## **Additional Details:**

Year Built 2005
Lot Acres 2.4
Lot Dimensions 150x690
School District 31

Taxes (unreported)
Taxes with Assessments (unreported)

Tax Year 2025