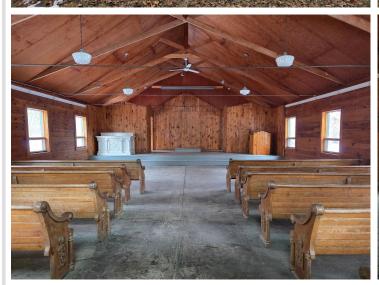

## **Description:**

Unique Opportunity on the Cass Lake Chain! Formerly part of a scenic camp, choose from these 8 separate lots. Each unique lot offers the opportunity to own a piece of paradise along the peaceful, sandy shores of Lake Andrusia. Enjoy easy access to multiple lakes for fishing, boating, and stunning lake views, all within a private, serene setting. Each generously sized lot provides ample space for your dream home or cabin, with proximity to Cass Lake for local amenities, and Bemidji for larger city conveniences. Don't miss out on this rare chance to secure your spot in one of northern Minnesota's most desirable locations! Opportunities like this don't come around often, so act fast before these exclusive lots are gone!

## **Additional Details:**

Year Built 2005
Lot Acres 2.4
Lot Dimensions 150x690
School District 31

Taxes (unreported)
Taxes with Assessments (unreported)

Tax Year 2025