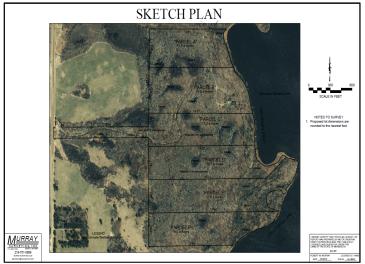

## **Additional Details:**

Lot Acres 11.85 Lot Dimensions 450x1000

School District 31
Taxes \$256
Taxes with Assessments \$256
Tax Year 2024

## **Driving Directions:**

North on Irvine Ave 8 miles, left on Silver Lake Rd NW, road turns right and becomes Puposky Rd. Continue for 2.5 miles. Right at #17694. When driveway splits - Lots A & C are to the left and Lots D, E, F are to the right.