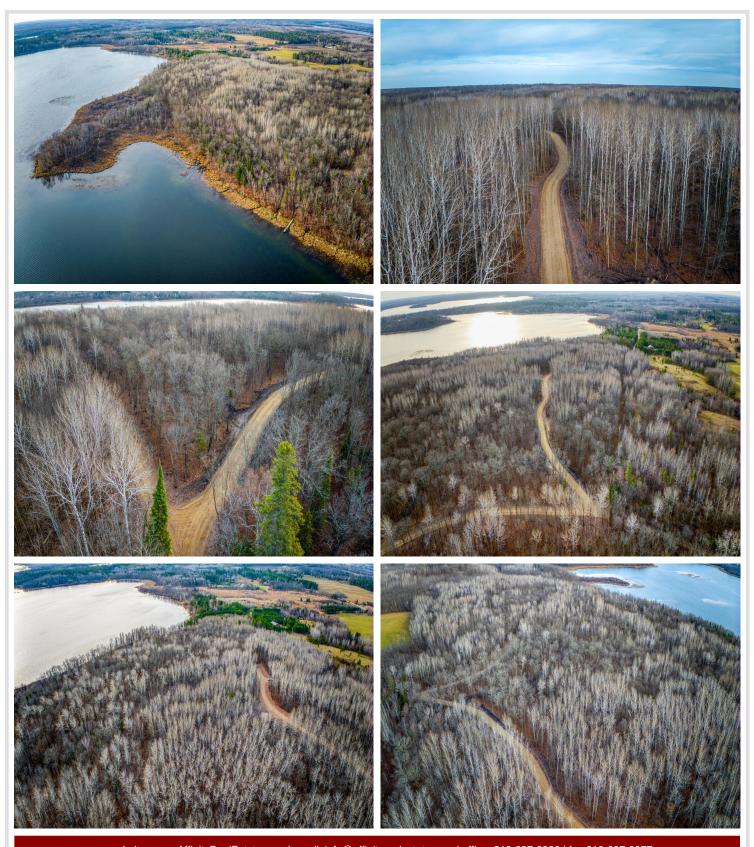

## **Description:**

Beautifully wooded large lake shore parcels on the Turtle Lake chain north of Bemidji. East facing lots on Little Turtle Lake. Mature hardwood trees with great views and reasonable elevation to a great body of water. Easement access to the parcels.

## **Driving Directions:**

North on Irvine Ave 8 miles, left on Silver Lake Rd NW, road turns right and becomes Puposky Rd. Continue for 2.5 miles. Right at #17694. When driveway splits - Lots A & C are to the left and Lots D, E, F are to the right.