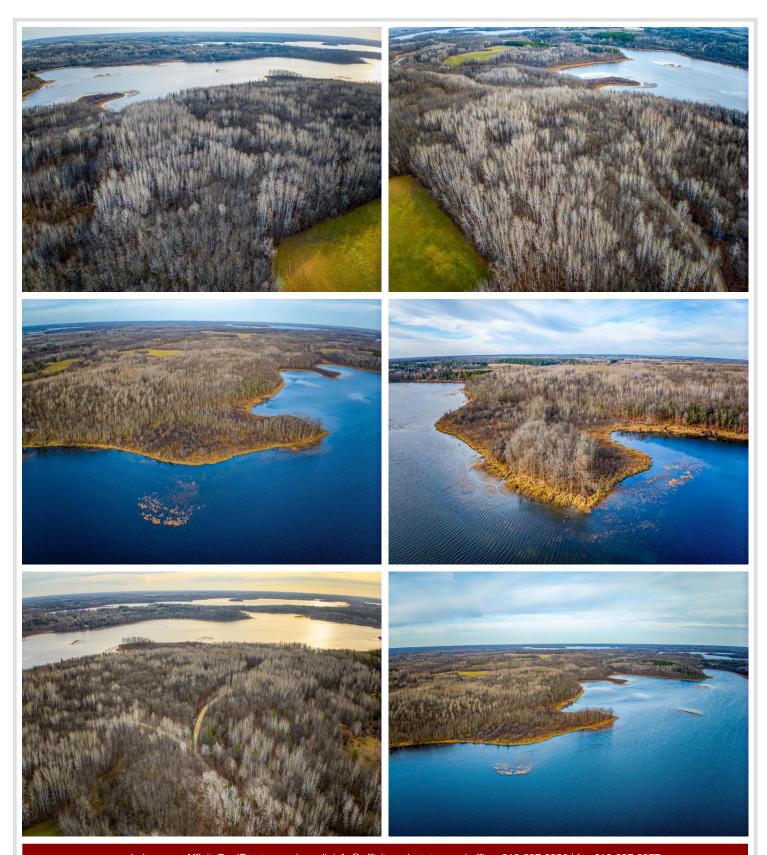

## **Description:**

Beautifully wooded large lake shore parcels on the Turtle Lake chain north of Bemidji. East facing lots on Little Turtle Lake. Mature hardwood trees with great views and reasonable elevation to a great body of water. Easement access to the parcels.

## **Driving Directions:**

North on Irvine Ave 8 miles, left on Silver Lake Rd NW, road turns right and becomes Puposky Rd. Continue for 2.5 miles. Right at #17694. When driveway splits - Lots A & C are to the left and Lots D, E, F are to the right.