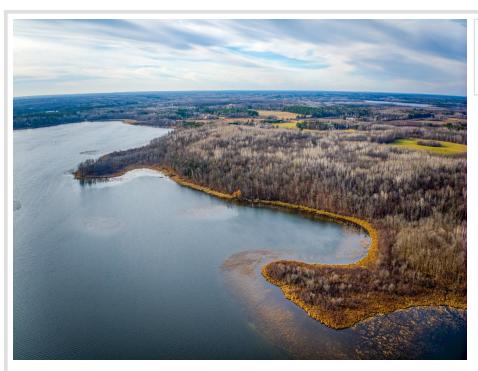

## **Description:**

Beautifully wooded large lake shore parcels on the Turtle Lake chain north of Bemidji. East facing lots on Little Turtle Lake. Mature hardwood trees with great views and reasonable elevation to a great body of water. Easement access to the parcels.

## **Additional Details:**

Lot Acres 11.85 Lot Dimensions 450x1000

School District 31
Taxes \$256
Taxes with Assessments \$256
Tax Year 2024