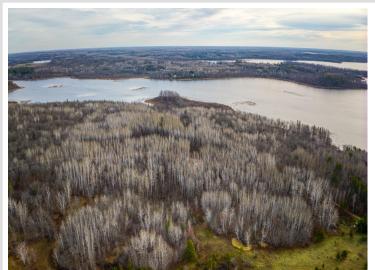

## **Description:**

Beautifully wooded large lake shore parcels on the Turtle Lake chain north of Bemidji. East facing lots on Little Turtle Lake. Mature hardwood trees with great views and reasonable elevation to a great body of water. Easement access to the parcels.