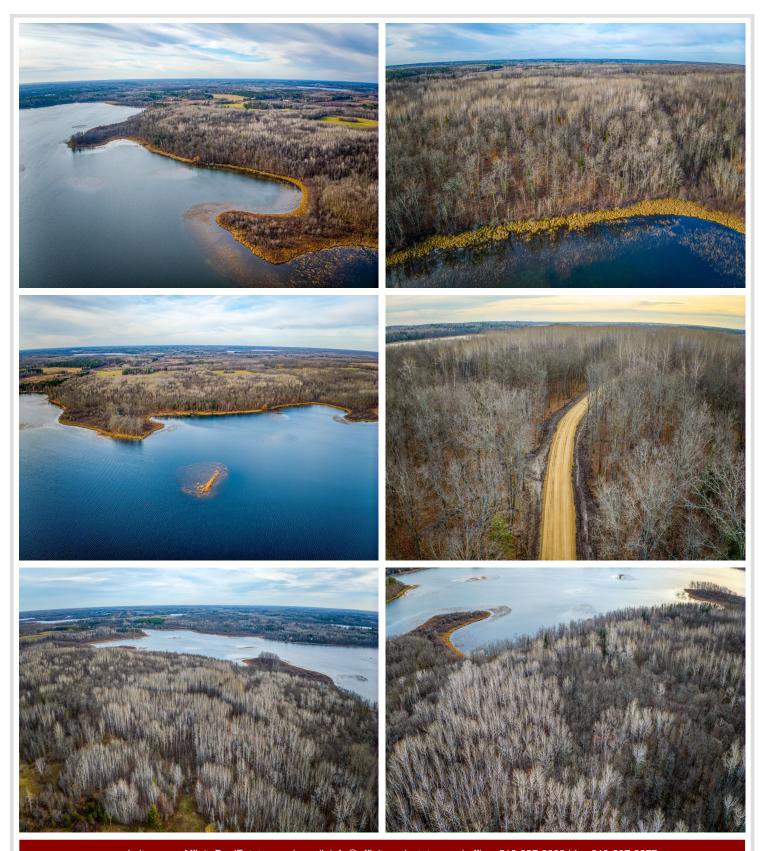

## **Description:**

Beautifully wooded large lake shore parcels on the Turtle Lake chain north of Bemidji. East facing lots on Little Turtle Lake. Mature hardwood trees with great views and reasonable elevation to a great body of water. Easement access to the parcels.

## **Driving Directions:**

North on Irvine Ave 8 miles, left on Silver Lake Rd NW, road turns right and becomes Puposky Rd. Continue for 2.5 miles. Right at #17694. When driveway splits - Lots A & C are to the left and Lots D, E, F are to the right.