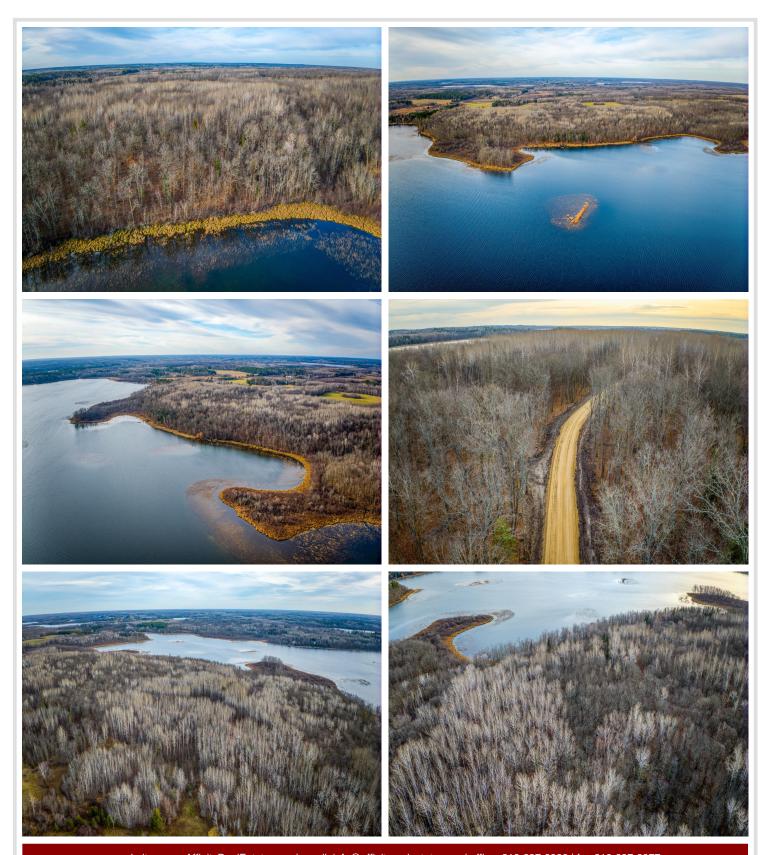

## **Description:**

Beautifully wooded large lake shore parcels on the Turtle Lake chain north of Bemidji. East facing lots on Little Turtle Lake. Mature hardwood trees with great views and reasonable elevation to a great body of water. Easement access to the parcels.

## **Additional Details:**

Lot Acres 15.63 Lot Dimensions 400x1400

School District 31
Taxes \$312
Taxes with Assessments \$312
Tax Year 2024