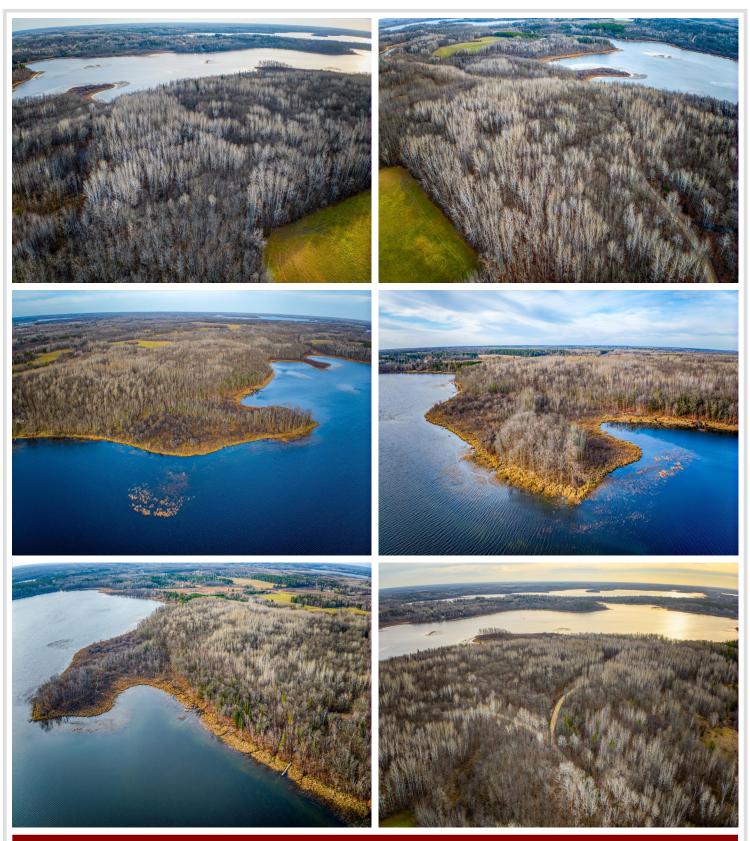

## **Description:**

Beautifully wooded large lake shore parcels on the Turtle Lake chain north of Bemidji. East facing lots on Little Turtle Lake. Mature hardwood trees with great views and reasonable elevation to a great body of water. Easement access to the parcels.

## **Additional Details:**

Lot Acres 15.63 Lot Dimensions 400x1400

School District 31
Taxes \$312
Taxes with Assessments \$312
Tax Year 2024