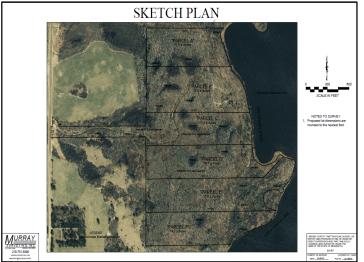

## **Additional Details:**

Lot Acres 15.63 Lot Dimensions 400x1400

School District 31
Taxes \$312
Taxes with Assessments \$312
Tax Year 2024

## **Driving Directions:**

North on Irvine Ave 8 miles, left on Silver Lake Rd NW, road turns right and becomes Puposky Rd. Continue for 2.5 miles. Right at #17694. When driveway splits - Lots A & C are to the left and Lots D, E, F are to the right.