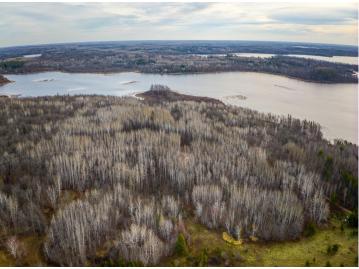

## **Description:**

Beautifully wooded large lake shore parcels on the Turtle Lake chain north of Bemidji. East facing lots on Little Turtle Lake. Mature hardwood trees with great views and reasonable elevation to a great body of water. Easement access to the parcels.