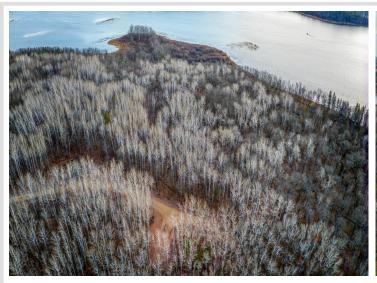

## **Description:**

Beautifully wooded large lake shore parcels on the Turtle Lake chain north of Bemidji. East facing lots on Little Turtle Lake. Mature hardwood trees with great views and reasonable elevation to a great body of water. Easement access to the parcels.