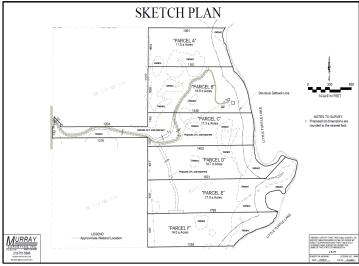

## **Additional Details:**

Lot Acres 15.63 Lot Dimensions 400x1400

School District 31
Taxes \$312
Taxes with Assessments \$312
Tax Year 2024

## **Driving Directions:**

North on Irvine Ave 8 miles, left on Silver Lake Rd NW, road turns right and becomes Puposky Rd. Continue for 2.5 miles. Right at #17694. When driveway splits - Lots A & C are to the left and Lots D, E, F are to the right.