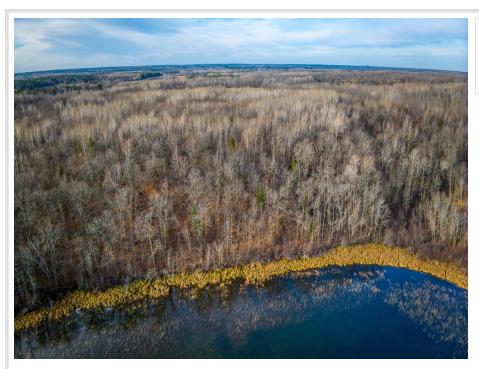

## **Description:**

Beautifully wooded large lake shore parcels on the Turtle Lake chain north of Bemidji. East facing lots on Little Turtle Lake. Mature hardwood trees with great views and reasonable elevation to a great body of water. Easement access to the parcels.

## **Additional Details:**

Lot Acres 15.63 Lot Dimensions 400x1400

School District 31
Taxes \$312
Taxes with Assessments \$312
Tax Year 2024