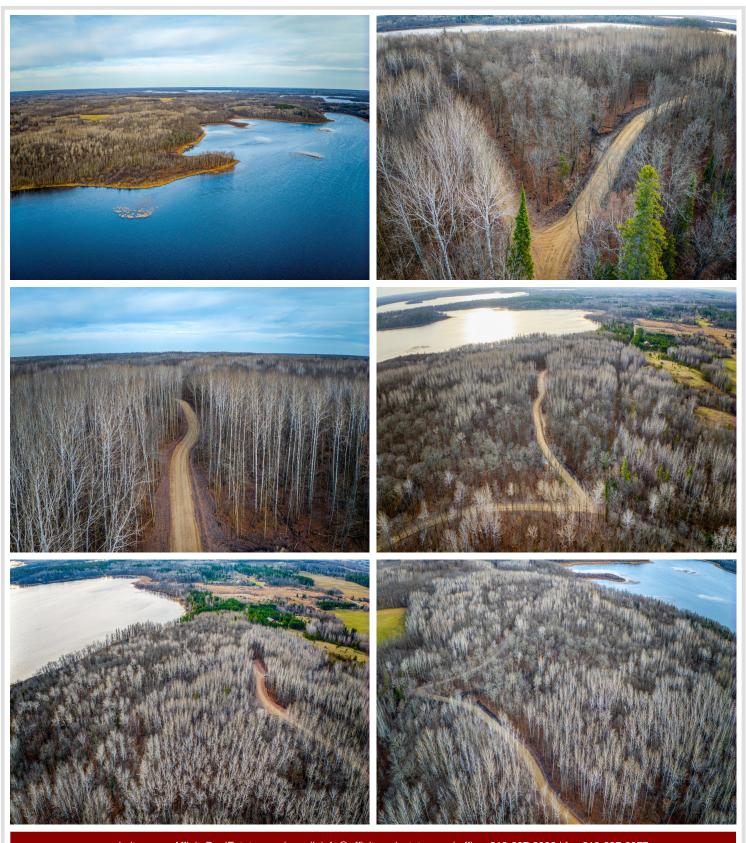

## **Description:**

Beautifully wooded large lake shore parcels on the Turtle Lake chain north of Bemidji. East facing lots on Little Turtle Lake. Mature hardwood trees with great views and reasonable elevation to a great body of water. Easement access to the parcels.

## **Driving Directions:**

North on Irvine Ave 8 miles, left on Silver Lake Rd NW, road turns right and becomes Puposky Rd. Continue for 2.5 miles. Right at #17694. When driveway splits - Lots A & C are to the left and Lots D, E, F are to the right.