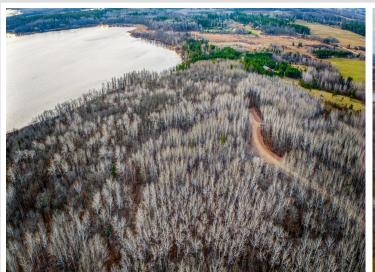

## **Description:**

Beautifully wooded large lake shore parcels on the Turtle Lake chain North of Bemidji. East Facing lots on Little Turtle Lake. Mature hardwood trees with great views and reasonable elevation to a great body of water. Easement access to the parcels.

## **Additional Details:**

Lot Acres 15.07 Lot Dimensions 400x1400

School District 31
Taxes \$412
Taxes with Assessments \$412
Tax Year 2024