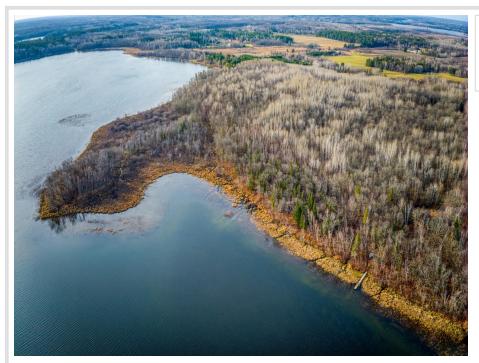

## **Description:**

Beautifully wooded large lake shore parcels on the Turtle Lake chain North of Bemidji. East Facing lots on Little Turtle Lake. Mature hardwood trees with great views and reasonable elevation to a great body of water. Easement access to the parcels.

## **Additional Details:**

Lot Acres 15.07 Lot Dimensions 400x1400

School District 31
Taxes \$412
Taxes with Assessments \$412
Tax Year 2024