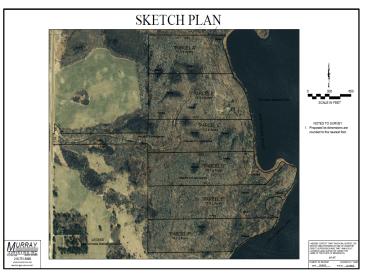

## **Additional Details:**

Lot Acres 15.07 Lot Dimensions 400x1400

School District 31
Taxes \$412
Taxes with Assessments \$412
Tax Year 2024

## **Driving Directions:**

North on Irvine Ave 8 miles, left on Silver Lake Rd NW, road turns right and becomes Puposky Rd. Continue for 2.5 miles. Right at #17694. When driveway splits - Lots A & C are to the left and Lots D, E, F are to the right.