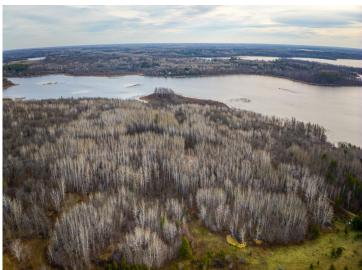

## **Description:**

Beautifully wooded large lake shore parcels on the Turtle Lake chain North of Bemidji. East Facing lots on Little Turtle Lake. Mature hardwood trees with great views and reasonable elevation to a great body of water. Easement access to the parcels.

## **Additional Details:**

Lot Acres 15.07 Lot Dimensions 400x1400

School District 31
Taxes \$412
Taxes with Assessments \$412
Tax Year 2024