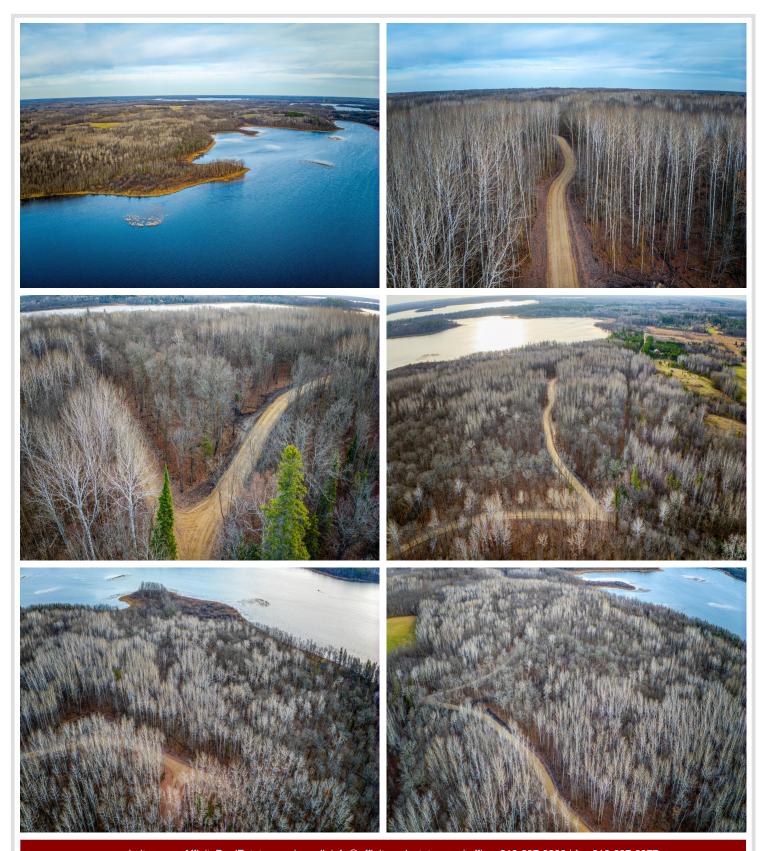

## **Description:**

Beautifully wooded large lake shore parcels on the Turtle Lake chain North of Bemidji. East Facing lots on Little Turtle Lake. Mature hardwood trees with great views and reasonable elevation to a great body of water. Easement access to the parcels.

## **Additional Details:**

Lot Acres 15.07 Lot Dimensions 400x1400

School District 31
Taxes \$412
Taxes with Assessments \$412
Tax Year 2024

## **Driving Directions:**

North on Irvine Ave 8 miles, left on Silver Lake Rd NW, road turns right and becomes Puposky Rd. Continue for 2.5 miles. Right at #17694. When driveway splits - Lots A & C are to the left and Lots D, E, F are to the right.