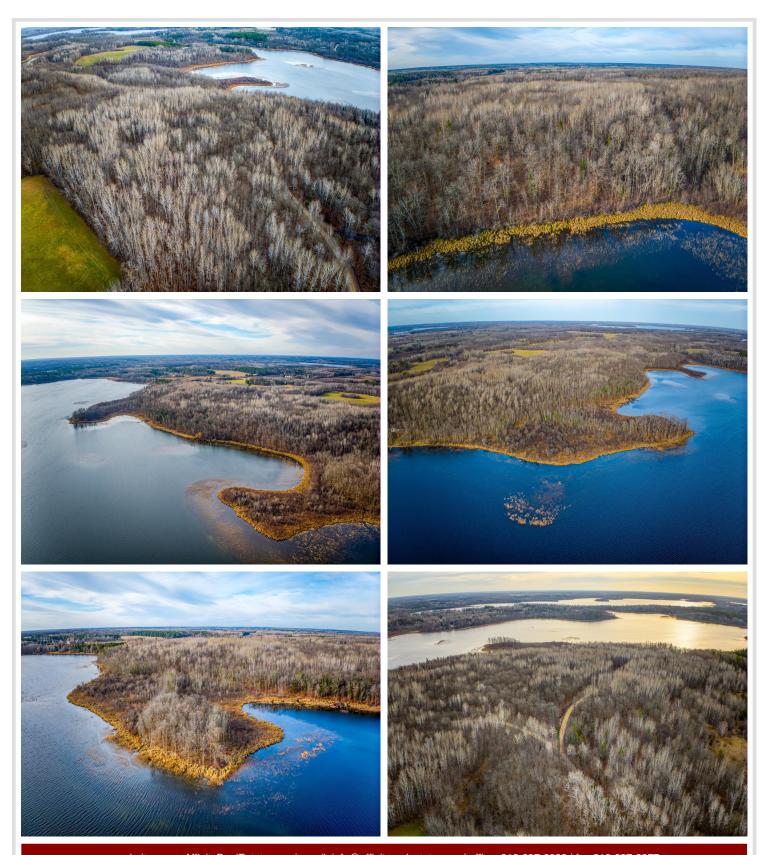

## **Description:**

Beautifully wooded large lake shore parcels on the Turtle Lake chain North of Bemidji. East Facing lots on Little Turtle Lake. Mature hardwood trees with great views and reasonable elevation to a great body of water. Easement access to the parcels.

## **Additional Details:**

Lot Acres 15.07 Lot Dimensions 400x1400

School District 31
Taxes \$412
Taxes with Assessments \$412
Tax Year 2024