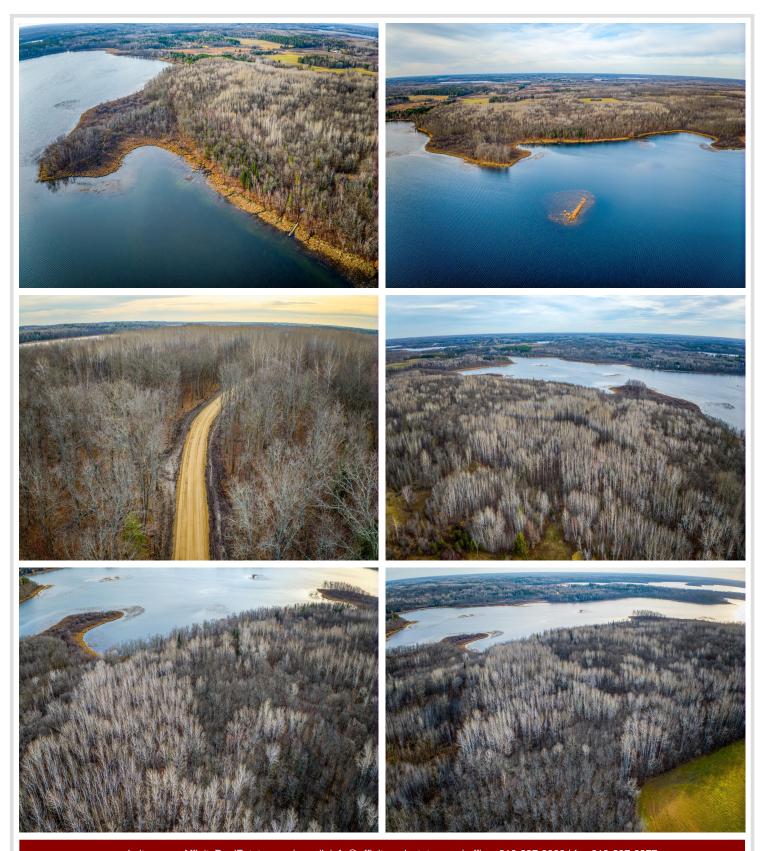

## **Description:**

Beautifully wooded large lake shore parcels on the Turtle Lake chain North of Bemidji. East Facing lots on Little Turtle Lake. Mature hardwood trees with great views and reasonable elevation to a great body of water. Easement access to the parcels.

## **Additional Details:**

Lot Acres 15.07 Lot Dimensions 400x1400

School District 31
Taxes \$412
Taxes with Assessments \$412
Tax Year 2024

## **Driving Directions:**

North on Irvine Ave 8 miles, left on Silver Lake Rd NW, road turns right and becomes Puposky Rd. Continue for 2.5 miles. Right at #17694. When driveway splits - Lots A & C are to the left and Lots D, E, F are to the right.