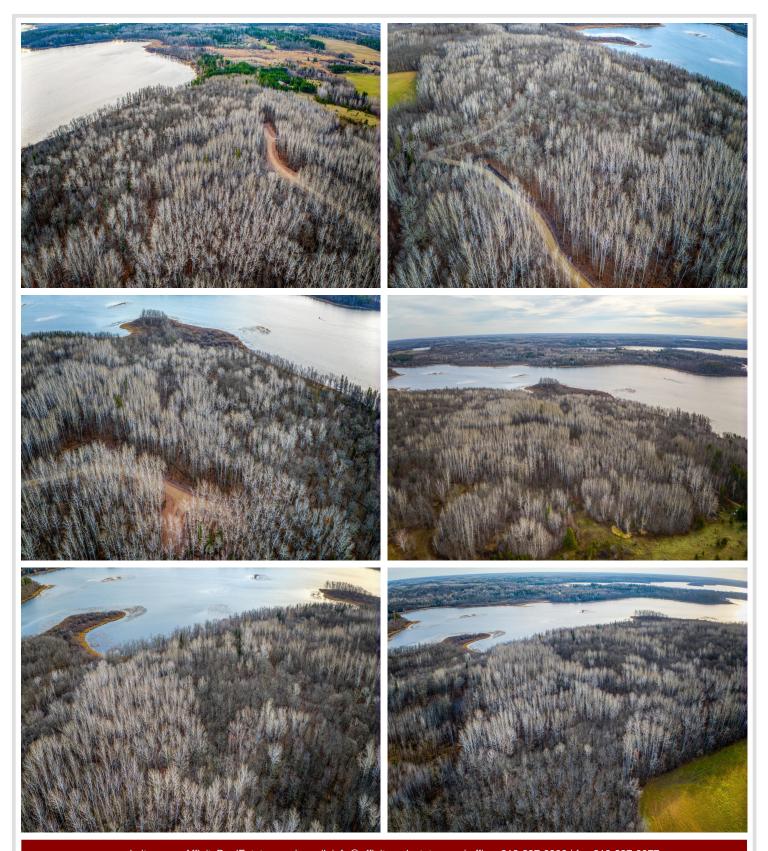

## **Description:**

Beautifully wooded large lake shore parcels on the Turtle Lake chain north of Bemidji. East facing lots on Little Turtle Lake. Mature hardwood trees with great views and reasonable elevation to a great body of water. Easement access to the parcels.

## **Additional Details:**

Lot Acres 18.56 Lot Dimensions 400x1700

School District 31
Taxes \$522
Taxes with Assessments \$522
Tax Year 2024

## **Driving Directions:**

North on Irvine Ave 8 miles, left on Silver Lake Rd NW, road turns right and becomes Puposky Rd. Continue for 2.5 miles. Right at #17694. When driveway splits - Lots A & C are to the left and Lots D, E, F are to the right.