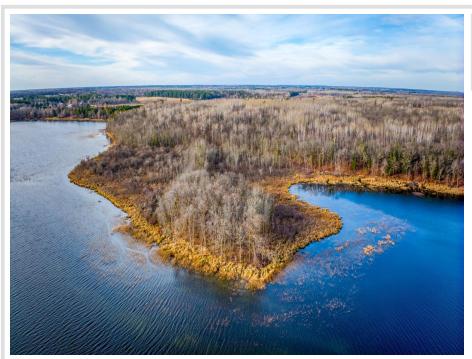

## **Description:**

Beautifully wooded large lake shore parcels on the Turtle Lake chain north of Bemidji. East facing lots on Little Turtle Lake. Mature hardwood trees with great views and reasonable elevation to a great body of water. Easement access to the parcels.

## **Additional Details:**

Lot Acres 18.56 Lot Dimensions 400x1700

School District 31
Taxes \$522
Taxes with Assessments \$522
Tax Year 2024