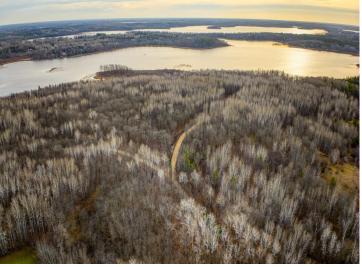

## **Driving Directions:**

North on Irvine Ave 8 miles, left on Silver Lake Rd NW, road turns right and becomes Puposky Rd. Continue for 2.5 miles. Right at #17694. When driveway splits - Lots A & C are to the left and Lots D, E, F are to the right.