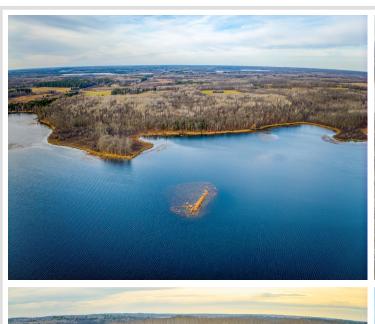

## **Description:**

Beautifully wooded large lake shore parcels on the Turtle Lake chain north of Bemidji. East facing lots on Little Turtle Lake. Mature hardwood trees with great views and reasonable elevation to a great body of water. Easement access to the parcels.

## **Additional Details:**

Lot Acres 18.56 Lot Dimensions 400x1700

School District 31
Taxes \$522
Taxes with Assessments \$522
Tax Year 2024