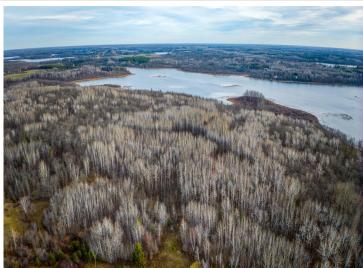

## **Description:**

Beautifully wooded large lake shore parcels on the Turtle Lake chain north of Bemidji. East facing lots on Little Turtle Lake. Mature hardwood trees with great views and reasonable elevation to a great body of water. Easement access to the parcels.

## **Additional Details:**

Lot Acres 18.56 Lot Dimensions 400x1700

School District 31
Taxes \$522
Taxes with Assessments \$522
Tax Year 2024