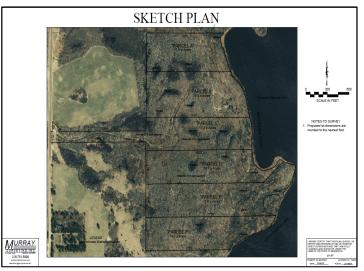

## **Additional Details:**

Lot Acres 18.56 Lot Dimensions 400x1700

School District 31
Taxes \$522
Taxes with Assessments \$522
Tax Year 2024

## **Driving Directions:**

North on Irvine Ave 8 miles, left on Silver Lake Rd NW, road turns right and becomes Puposky Rd. Continue for 2.5 miles. Right at #17694. When driveway splits - Lots A & C are to the left and Lots D, E, F are to the right.