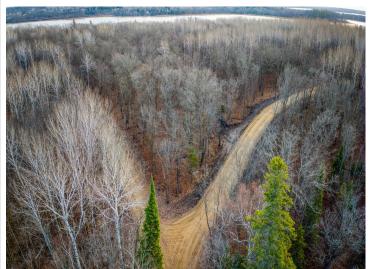

## **Description:**

Beautifully wooded large lake shore parcels on the Turtle Lake chain north of Bemidji. East facing lots on Little Turtle Lake. Mature hardwood trees with great views and reasonable elevation to a great body of water. Easement access to the parcels.

## **Driving Directions:**

North on Irvine Ave 8 miles, left on Silver Lake Rd NW, road turns right and becomes Puposky Rd. Continue for 2.5 miles. Right at #17694. When driveway splits - Lots A & C are to the left and Lots D, E, F are to the right.