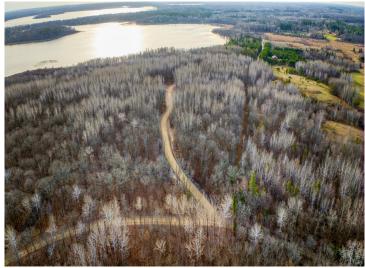

## **Description:**

Beautifully wooded large lake shore parcels on the Turtle Lake chain north of Bemidji. East facing lots on Little Turtle Lake. Mature hardwood trees with great views and reasonable elevation to a great body of water. Easement access to the parcels.

## **Driving Directions:**

North on Irvine Ave 8 miles, left on Silver Lake Rd NW, road turns right and becomes Puposky Rd. Continue for 2.5 miles. Right at #17694. When driveway splits - Lots A & C are to the left and Lots D, E, F are to the right.