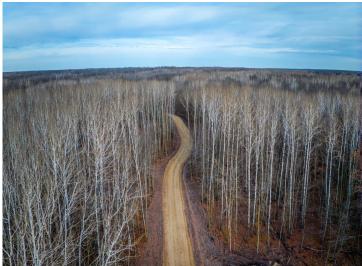

## **Description:**

Beautifully wooded large lake shore parcels on the Turtle Lake chain north of Bemidji. East facing lots on Little Turtle Lake. Mature hardwood trees with great views and reasonable elevation to a great body of water. Easement access to the parcels.

## **Driving Directions:**

North on Irvine Ave 8 miles, left on Silver Lake Rd NW, road turns right and becomes Puposky Rd. Continue for 2.5 miles. Right at #17694. When driveway splits - Lots A & C are to the left and Lots D, E, F are to the right.