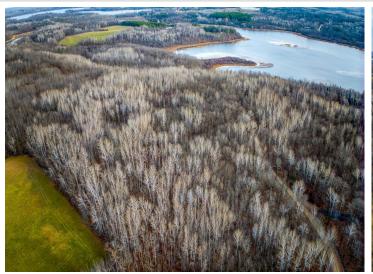

## **Description:**

Beautifully wooded large lake shore parcels on the Turtle Lake chain north of Bemidji. East facing lots on Little Turtle Lake. Mature hardwood trees with great views and reasonable elevation to a great body of water. Easement access to the parcels.

## **Additional Details:**

Lot Acres 18.56 Lot Dimensions 400x1700

School District 31
Taxes \$522
Taxes with Assessments \$522
Tax Year 2024