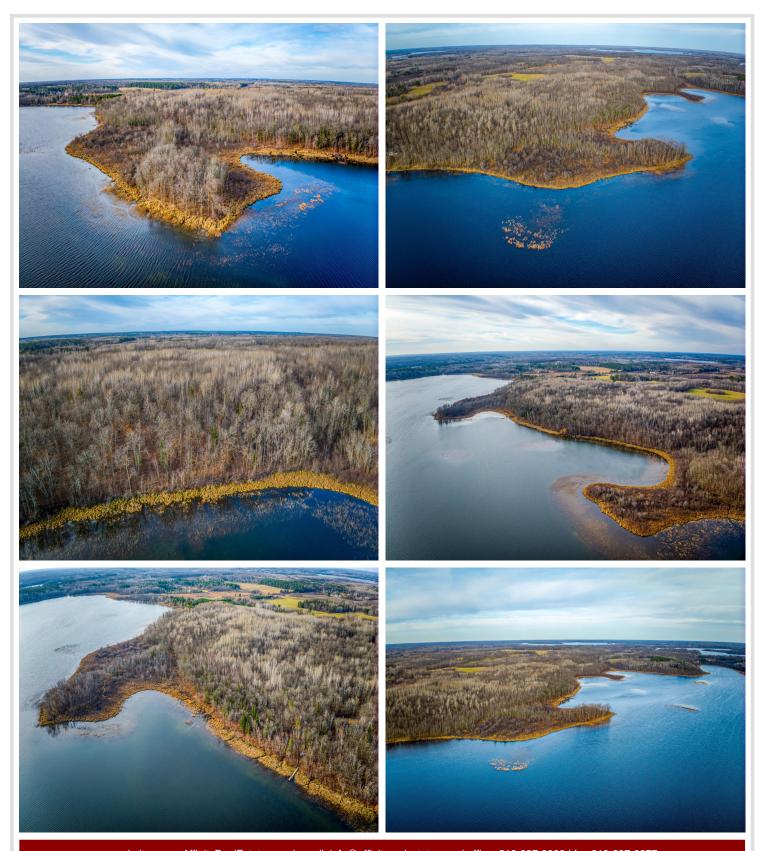

## **Description:**

Beautifully wooded large lake shore parcels on the Turtle Lake chain north of Bemidji. East facing lots on Little Turtle Lake. Mature hardwood trees with great views and reasonable elevation to a great body of water. Easement access to the parcels.

## **Additional Details:**

Lot Acres 18.56 Lot Dimensions 400x1700

School District 31
Taxes \$522
Taxes with Assessments \$522
Tax Year 2024

## **Driving Directions:**

North on Irvine Ave 8 miles, left on Silver Lake Rd NW, road turns right and becomes Puposky Rd. Continue for 2.5 miles. Right at #17694. When driveway splits - Lots A & C are to the left and Lots D, E, F are to the right.