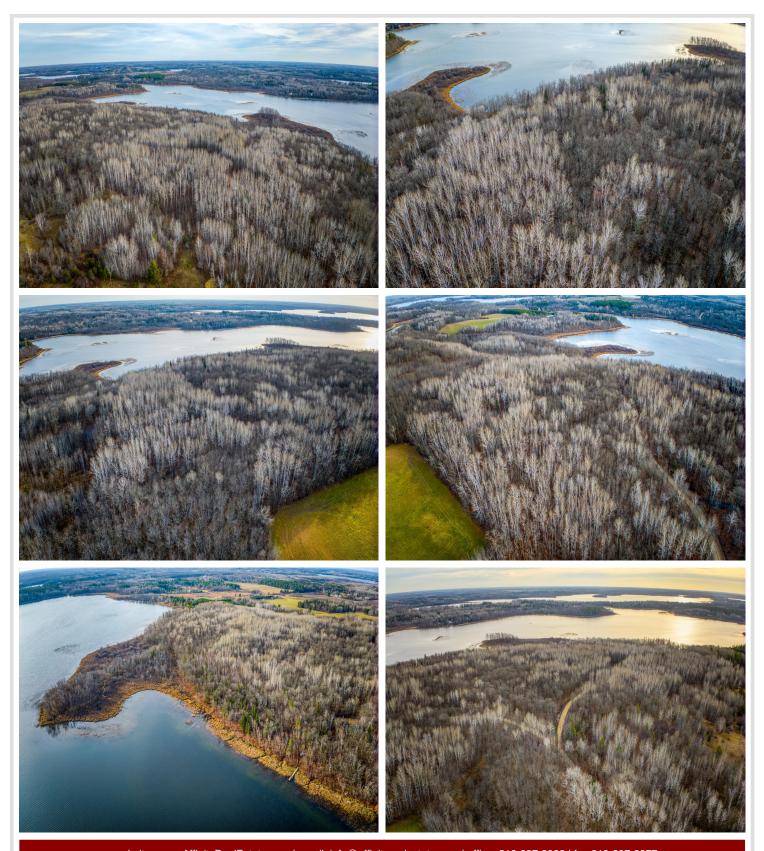

## **Description:**

Beautifully wooded large lake shore parcels on the Turtle Lake chain north of Bemidji. East facing lots on Little Turtle Lake. Mature hardwood trees with great views and reasonable elevation to a great body of water. Easement access to the parcels.

## **Additional Details:**

Lot Acres 13.22 400x1400 Lot Dimensions

School District 31 Taxes \$410 Taxes with Assessments \$410 Tax Year 2024

## **Driving Directions:**

North on Irvine Ave 8 miles, left on Silver Lake Rd NW, road turns right and becomes Puposky Rd. Continue for 2.5 miles. Right at #17694. When driveway splits - Lots A & C are to the left and Lots D, E, F are to the right.