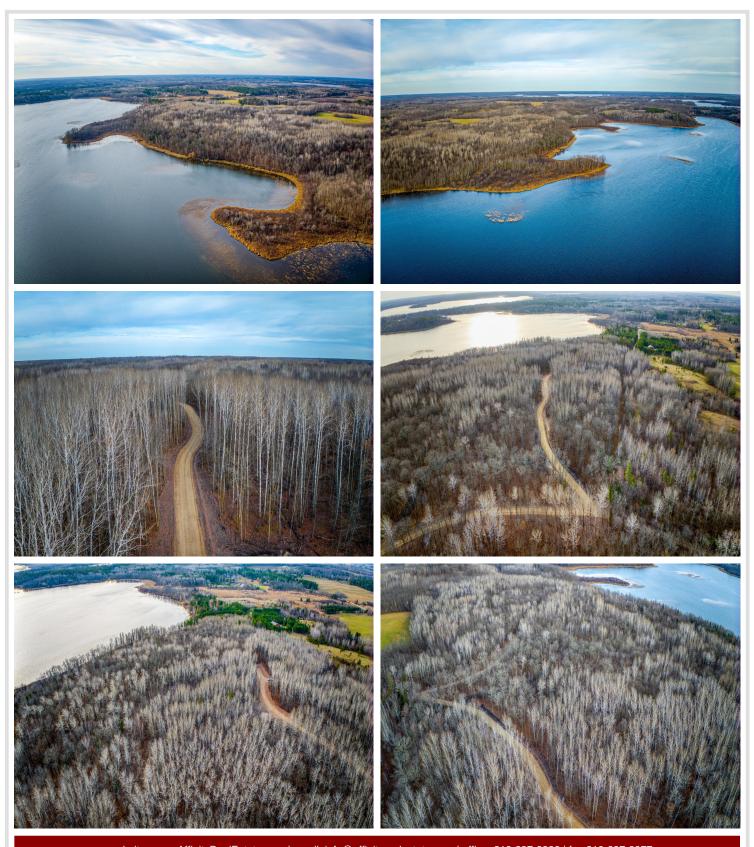

## **Description:**

Beautifully wooded large lake shore parcels on the Turtle Lake chain north of Bemidji. East facing lots on Little Turtle Lake. Mature hardwood trees with great views and reasonable elevation to a great body of water. Easement access to the parcels.

## **Additional Details:**

Lot Acres 13.22 400x1400 Lot Dimensions

School District 31 Taxes \$410 Taxes with Assessments \$410 Tax Year 2024

## **Driving Directions:**

North on Irvine Ave 8 miles, left on Silver Lake Rd NW, road turns right and becomes Puposky Rd. Continue for 2.5 miles. Right at #17694. When driveway splits - Lots A & C are to the left and Lots D, E, F are to the right.