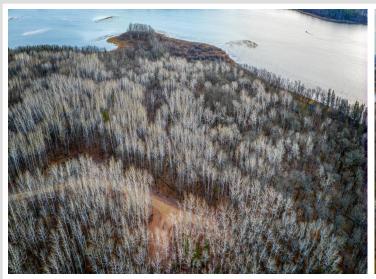

## **Description:**

Beautifully wooded large lake shore parcels on the Turtle Lake chain north of Bemidji. East facing lots on Little Turtle Lake. Mature hardwood trees with great views and reasonable elevation to a great body of water. Easement access to the parcels.

## **Additional Details:**

Lot Acres 13.22 400x1400 Lot Dimensions

School District 31 Taxes \$410 Taxes with Assessments \$410 Tax Year 2024

## **Driving Directions:**

North on Irvine Ave 8 miles, left on Silver Lake Rd NW, road turns right and becomes Puposky Rd. Continue for 2.5 miles. Right at #17694. When driveway splits - Lots A & C are to the left and Lots D, E, F are to the right.