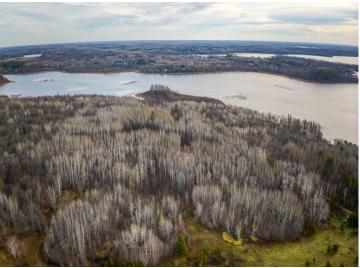

## **Description:**

Beautifully wooded large lake shore parcels on the Turtle Lake chain north of Bemidji. East facing lots on Little Turtle Lake. Mature hardwood trees with great views and reasonable elevation to a great body of water. Easement access to the parcels.