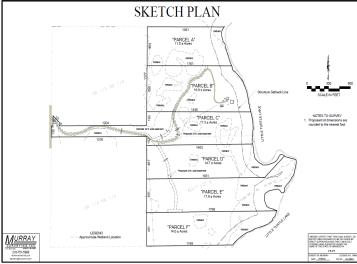

## **Additional Details:**

Lot Acres 13.22 400x1400 Lot Dimensions

School District 31 Taxes \$410 Taxes with Assessments \$410 Tax Year 2024

## **Driving Directions:**

North on Irvine Ave 8 miles, left on Silver Lake Rd NW, road turns right and becomes Puposky Rd. Continue for 2.5 miles. Right at #17694. When driveway splits - Lots A & C are to the left and Lots D, E, F are to the right.