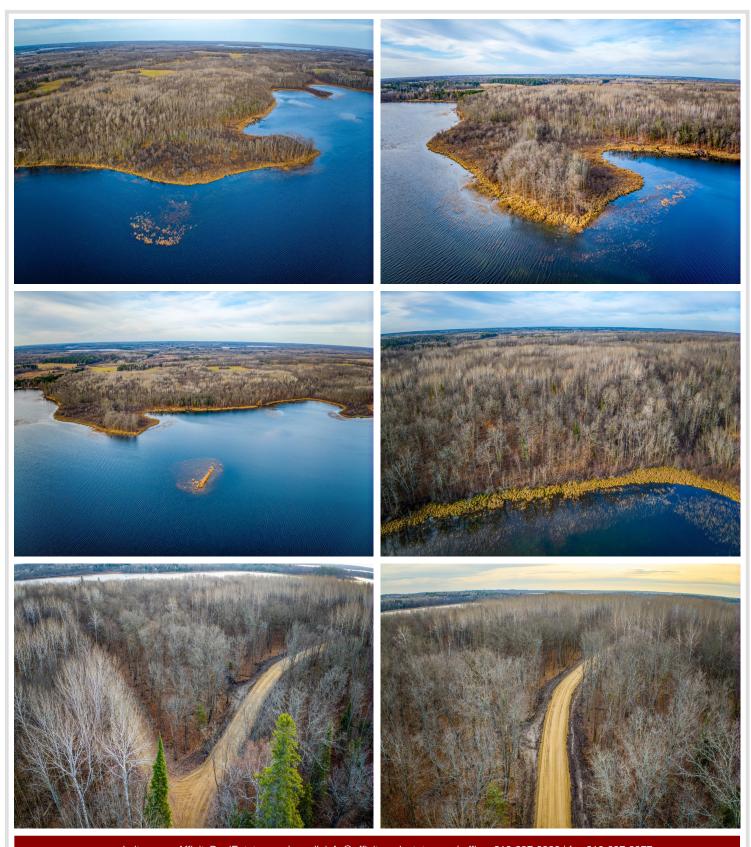

## **Description:**

Beautifully wooded large lake shore parcels on the Turtle Lake chain north of Bemidji. East facing lots on Little Turtle Lake. Mature hardwood trees with great views and reasonable elevation to a great body of water. Easement access to the parcels.

## **Additional Details:**

Lot Acres 13.22 400x1400 Lot Dimensions

School District 31 Taxes \$410 Taxes with Assessments \$410 Tax Year 2024

## **Driving Directions:**

North on Irvine Ave 8 miles, left on Silver Lake Rd NW, road turns right and becomes Puposky Rd. Continue for 2.5 miles. Right at #17694. When driveway splits - Lots A & C are to the left and Lots D, E, F are to the right.