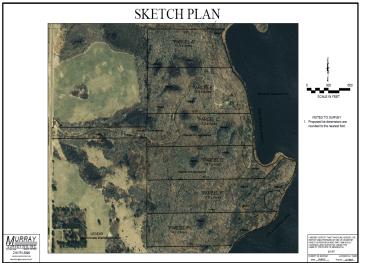

## **Additional Details:**

Lot Acres 13.22 400x1400 Lot Dimensions

School District 31 Taxes \$410 Taxes with Assessments \$410 Tax Year 2024

## **Driving Directions:**

North on Irvine Ave 8 miles, left on Silver Lake Rd NW, road turns right and becomes Puposky Rd. Continue for 2.5 miles. Right at #17694. When driveway splits - Lots A & C are to the left and Lots D, E, F are to the right.