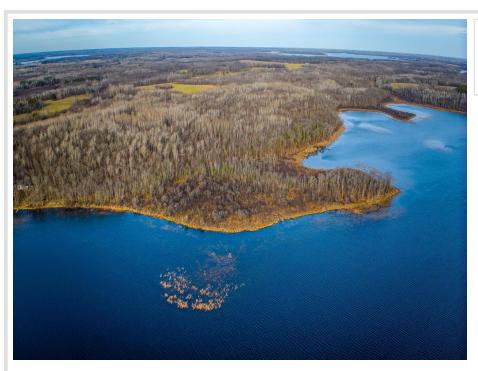

## **Description:**

Beautifully wooded large lake shore parcels on the Turtle Lake chain north of Bemidji. East facing lots on Little Turtle Lake. Mature hardwood trees with great views and reasonable elevation to a great body of water. Easement access to the parcels.

## **Additional Details:**

Lot Acres 13.22 400x1400 Lot Dimensions

School District 31 Taxes \$410 Taxes with Assessments \$410 Tax Year 2024

## **Driving Directions:**

North on Irvine Ave 8 miles, left on Silver Lake Rd NW, road turns right and becomes Puposky Rd. Continue for 2.5 miles. Right at #17694. When driveway splits - Lots A & C are to the left and Lots D, E, F are to the right.