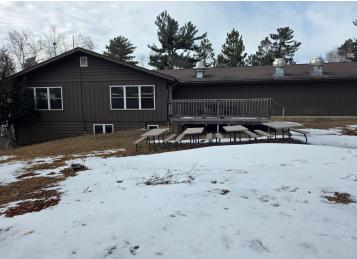

## **Description:**

Unique Opportunity on the Cass Lake Chain! Formerly part of a scenic camp, choose from these 8 separate lots. Each unique lot offers the opportunity to own a piece of paradise along the peaceful, sandy shores of Lake Andrusia. Enjoy easy access to multiple lakes for fishing, boating, and stunning lake views, all within a private, serene setting. Each generously sized lot provides ample space for your dream home or cabin, with proximity to Cass Lake for local amenities, and Bemidji for larger city conveniences. Don't miss out on this rare chance to secure your spot in one of northern Minnesota's most desirable locations! Opportunities like this don't come around often, so act fast before these exclusive lots are gone!

## **Additional Details:**

 Year Built
 1979

 Lot Acres
 2.32

 Lot Dimensions
 150 x 681

School District 31

Taxes (unreported)
Taxes with Assessments (unreported)

Tax Year 2025