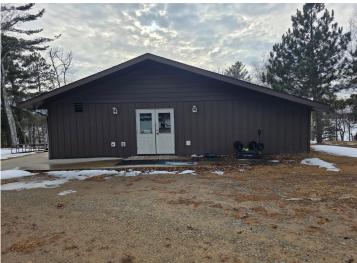

## **Description:**

Unique Opportunity on the Cass Lake Chain! Formerly part of a scenic camp, choose from these 8 separate lots. Each unique lot offers the opportunity to own a piece of paradise along the peaceful, sandy shores of Lake Andrusia. Enjoy easy access to multiple lakes for fishing, boating, and stunning lake views, all within a private, serene setting. Each generously sized lot provides ample space for your dream home or cabin, with proximity to Cass Lake for local amenities, and Bemidji for larger city conveniences. Don't miss out on this rare chance to secure your spot in one of northern Minnesota's most desirable locations! Opportunities like this don't come around often, so act fast before these exclusive lots are gone!

## **Additional Details:**

 Year Built
 1979

 Lot Acres
 2.32

 Lot Dimensions
 150 x 681

School District 31

Taxes (unreported)
Taxes with Assessments (unreported)

Tax Year 2025

## **Additional Features:**

Basement: Block Fuel: Electric, Propane Heat: Baseboard, Forced Air Sewer: None Water: None Air Conditioning: Central Air