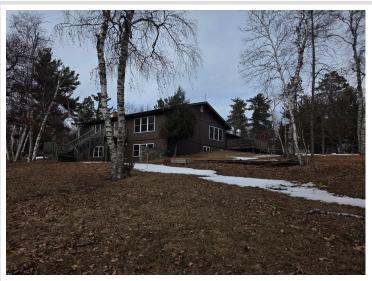

## **Description:**

Unique Opportunity on the Cass Lake Chain! Formerly part of a scenic camp, choose from these 8 separate lots. Each unique lot offers the opportunity to own a piece of paradise along the peaceful, sandy shores of Lake Andrusia. Enjoy easy access to multiple lakes for fishing, boating, and stunning lake views, all within a private, serene setting. Each generously sized lot provides ample space for your dream home or cabin, with proximity to Cass Lake for local amenities, and Bemidji for larger city conveniences. Don't miss out on this rare chance to secure your spot in one of northern Minnesota's most desirable locations! Opportunities like this don't come around often, so act fast before these exclusive lots are gone!

## **Additional Details:**

 Year Built
 1979

 Lot Acres
 2.32

 Lot Dimensions
 150 x 681

School District 31

Taxes (unreported)
Taxes with Assessments (unreported)

Tax Year 2025