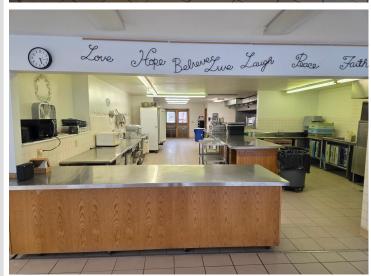

## **Description:**

Unique Opportunity on the Cass Lake Chain! Formerly part of a scenic camp, choose from these 8 separate lots. Each unique lot offers the opportunity to own a piece of paradise along the peaceful, sandy shores of Lake Andrusia. Enjoy easy access to multiple lakes for fishing, boating, and stunning lake views, all within a private, serene setting. Each generously sized lot provides ample space for your dream home or cabin, with proximity to Cass Lake for local amenities, and Bemidji for larger city conveniences. Don't miss out on this rare chance to secure your spot in one of northern Minnesota's most desirable locations! Opportunities like this don't come around often, so act fast before these exclusive lots are gone!