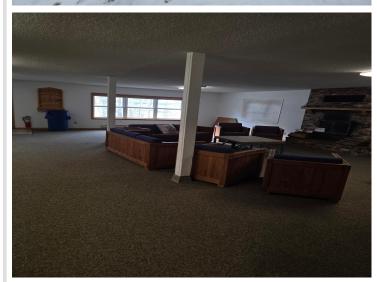

## **Description:**

Unique Opportunity on the Cass Lake Chain! Formerly part of a scenic camp, choose from these 8 separate lots. Each unique lot offers the opportunity to own a piece of paradise along the peaceful, sandy shores of Lake Andrusia. Enjoy easy access to multiple lakes for fishing, boating, and stunning lake views, all within a private, serene setting. Each generously sized lot provides ample space for your dream home or cabin, with proximity to Cass Lake for local amenities, and Bemidji for larger city conveniences. Don't miss out on this rare chance to secure your spot in one of northern Minnesota's most desirable locations! Opportunities like this don't come around often, so act fast before these exclusive lots are gone!

## **Additional Features:**

Basement: Block Fuel: Electric, Propane Heat: Baseboard, Forced Air Sewer: None Water: None Air Conditioning: Central Air