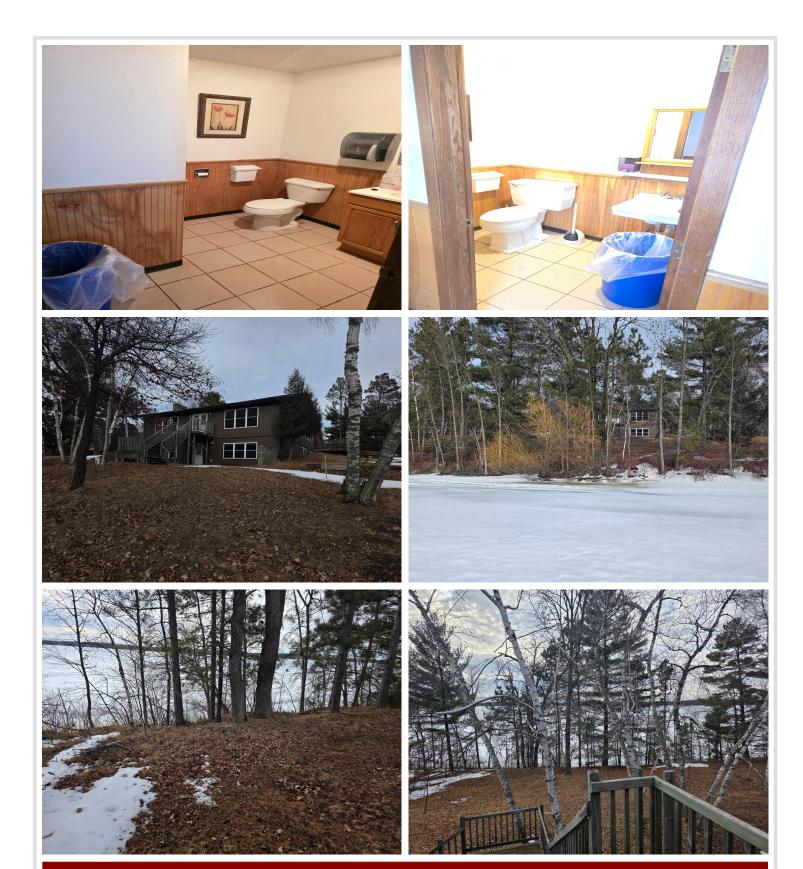

## **Description:**

Unique Opportunity on the Cass Lake Chain! Formerly part of a scenic camp, choose from these 8 separate lots. Each unique lot offers the opportunity to own a piece of paradise along the peaceful, sandy shores of Lake Andrusia. Enjoy easy access to multiple lakes for fishing, boating, and stunning lake views, all within a private, serene setting. Each generously sized lot provides ample space for your dream home or cabin, with proximity to Cass Lake for local amenities, and Bemidji for larger city conveniences. Don't miss out on this rare chance to secure your spot in one of northern Minnesota's most desirable locations! Opportunities like this don't come around often, so act fast before these exclusive lots are gone!