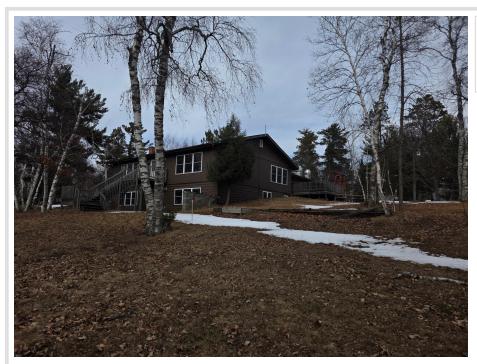

## **Description:**

Unique Opportunity on the Cass Lake Chain! Formerly part of a scenic camp, choose from these 8 separate lots. Each unique lot offers the opportunity to own a piece of paradise along the peaceful, sandy shores of Lake Andrusia. Enjoy easy access to multiple lakes for fishing, boating, and stunning lake views, all within a private, serene setting. Each generously sized lot provides ample space for your dream home or cabin, with proximity to Cass Lake for local amenities, and Bemidji for larger city conveniences. Don't miss out on this rare chance to secure your spot in one of northern Minnesota's most desirable locations! Opportunities like this don't come around often, so act fast before these exclusive lots are gone!

## **Additional Details:**

 Year Built
 1979

 Lot Acres
 2.32

 Lot Dimensions
 150 x 681

School District 31

Taxes (unreported)
Taxes with Assessments (unreported)

Tax Year 2025