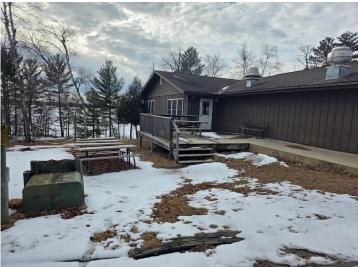

## **Description:**

Unique Opportunity on the Cass Lake Chain! Formerly part of a scenic camp, choose from these 8 separate lots. Each unique lot offers the opportunity to own a piece of paradise along the peaceful, sandy shores of Lake Andrusia. Enjoy easy access to multiple lakes for fishing, boating, and stunning lake views, all within a private, serene setting. Each generously sized lot provides ample space for your dream home or cabin, with proximity to Cass Lake for local amenities, and Bemidji for larger city conveniences. Don't miss out on this rare chance to secure your spot in one of northern Minnesota's most desirable locations! Opportunities like this don't come around often, so act fast before these exclusive lots are gone!

## **Additional Details:**

 Year Built
 1979

 Lot Acres
 2.32

 Lot Dimensions
 150 x 681

School District 31

Taxes (unreported)
Taxes with Assessments (unreported)

Tax Year 2025