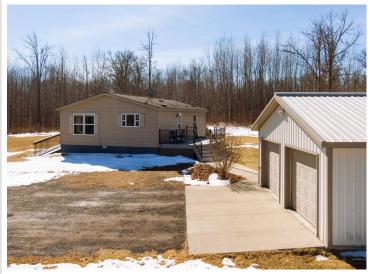

## **Description:**

Flip the turn signal and prepare to leave US-71 behind. This property may have a highway address, but that's about the only thing they have in common. Immediately enter a different world, leading under the tree canopy to a thoughtfully arranged homestead that's fit for so many lifestyles. Truck drivers, RVers, motorsports gurus and tractor collectors line up. The massive, modern pole building with towering overhead doors is just waiting to welcome your collection. What's more, the separate two-stall garage is like a matching little sibling, same outfit and all. From there, head inside the house and appreciate a wide-open living room, a full master bedroom/bathroom setup and overall clean and sharp-looking interior. A newer composite deck overlooks the secluded backyard, but there's even a wheelchair access and patio entrance on the other side. Quality, versatility, space and functionality are all words that define this property and its amenities. It has the ultimate appeal.