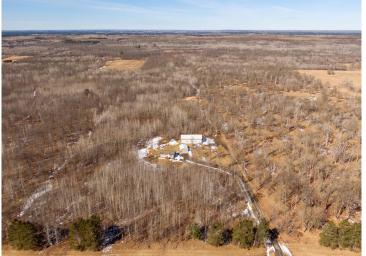

## **Description:**

Flip the turn signal and prepare to leave US-71 behind. This property may have a highway address, but that's about the only thing they have in common. Immediately enter a different world, leading under the tree canopy to a thoughtfully arranged homestead that's fit for so many lifestyles. Truck drivers, RVers, motorsports gurus and tractor collectors line up. The massive, modern pole building with towering overhead doors is just waiting to welcome your collection. What's more, the separate two-stall garage is like a matching little sibling, same outfit and all. From there, head inside the house and appreciate a wide-open living room, a full master bedroom/bathroom setup and overall clean and sharp-looking interior. A newer composite deck overlooks the secluded backyard, but there's even a wheelchair access and patio entrance on the other side. Quality, versatility, space and functionality are all words that define this property and its amenities. It has the ultimate appeal.

## **Additional Details:**

Year Built 2007 Lot Acres 20

Lot Dimensions 655c1320c657c1319

2 Garage Stalls School District 306 Taxes \$1,960 Taxes with Assessments \$1,960 Tax Year 2025