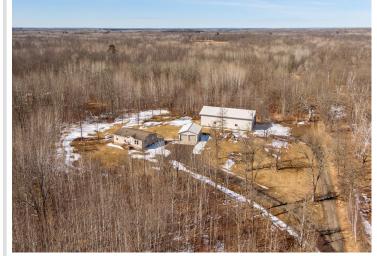

## **Description:**

Flip the turn signal and prepare to leave US-71 behind. This property may have a highway address, but that's about the only thing they have in common. Immediately enter a different world, leading under the tree canopy to a thoughtfully arranged homestead that's fit for so many lifestyles. Truck drivers, RVers, motorsports gurus and tractor collectors line up. The massive, modern pole building with towering overhead doors is just waiting to welcome your collection. What's more, the separate two-stall garage is like a matching little sibling, same outfit and all. From there, head inside the house and appreciate a wide-open living room, a full master bedroom/bathroom setup and overall clean and sharp-looking interior. A newer composite deck overlooks the secluded backyard, but there's even a wheelchair access and patio entrance on the other side. Quality, versatility, space and functionality are all words that define this property and its amenities. It has the ultimate appeal.

## **Additional Details:**

Year Built 2007 Lot Acres 20

Lot Dimensions 655c1320c657c1319

2 Garage Stalls School District 306 Taxes \$1,960 Taxes with Assessments \$1,960 Tax Year 2025