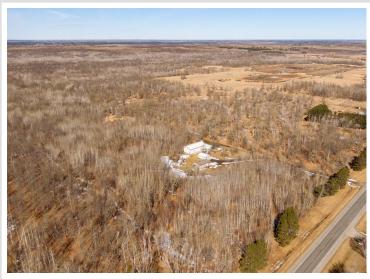

## **Description:**

Flip the turn signal and prepare to leave US-71 behind. This property may have a highway address, but that's about the only thing they have in common. Immediately enter a different world, leading under the tree canopy to a thoughtfully arranged homestead that's fit for so many lifestyles. Truck drivers, RVers, motorsports gurus and tractor collectors line up. The massive, modern pole building with towering overhead doors is just waiting to welcome your collection. What's more, the separate two-stall garage is like a matching little sibling, same outfit and all. From there, head inside the house and appreciate a wide-open living room, a full master bedroom/bathroom setup and overall clean and sharp-looking interior. A newer composite deck overlooks the secluded backyard, but there's even a wheelchair access and patio entrance on the other side. Quality, versatility, space and functionality are all words that define this property and its amenities. It has the ultimate appeal.

## **Additional Details:**

Year Built 2007 Lot Acres 20

Lot Dimensions 655c1320c657c1319

2 Garage Stalls School District 306 Taxes \$1,960 Taxes with Assessments \$1,960 Tax Year 2025