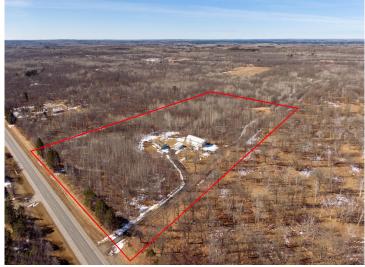

## **Additional Details:**

Year Built 2007 Lot Acres 20

Lot Dimensions 655c1320c657c1319

2 Garage Stalls School District 306 Taxes \$1,960 Taxes with Assessments \$1,960 Tax Year 2025

## **Driving Directions:**

From Laporte take Hwy 200 W, turns into Hwy 71 to Fire #42479 on left.

Listed By:

Your Home Sold Guaranteed Realty Exclusive

Affinity Real Estate Inc. participates in the Regional Multiple Listing Service of Minnesota, Inc Broker Reciprocity (sm) program, allowing us to display other broker's listings on our website. All properties are subject to prior sale, change or withdrawal.