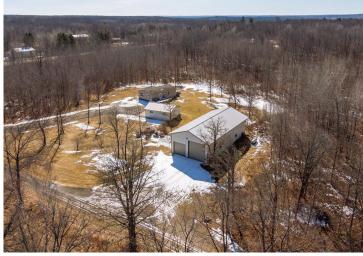

## **Description:**

Flip the turn signal and prepare to leave US-71 behind. This property may have a highway address, but that's about the only thing they have in common. Immediately enter a different world, leading under the tree canopy to a thoughtfully arranged homestead that's fit for so many lifestyles. Truck drivers, RVers, motorsports gurus and tractor collectors line up. The massive, modern pole building with towering overhead doors is just waiting to welcome your collection. What's more, the separate two-stall garage is like a matching little sibling, same outfit and all. From there, head inside the house and appreciate a wide-open living room, a full master bedroom/bathroom setup and overall clean and sharp-looking interior. A newer composite deck overlooks the secluded backyard, but there's even a wheelchair access and patio entrance on the other side. Quality, versatility, space and functionality are all words that define this property and its amenities. It has the ultimate appeal.

## **Additional Details:**

Year Built 2007 Lot Acres 20

Lot Dimensions 655c1320c657c1319

2 Garage Stalls School District 306 Taxes \$1,960 Taxes with Assessments \$1,960 Tax Year 2025