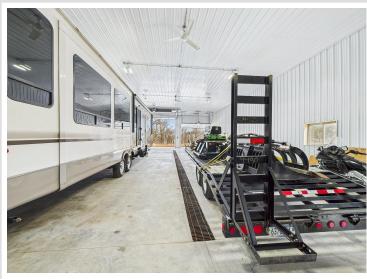

## **Description:**

Flip the turn signal and prepare to leave US-71 behind. This property may have a highway address, but that's about the only thing they have in common. Immediately enter a different world, leading under the tree canopy to a thoughtfully arranged homestead that's fit for so many lifestyles. Truck drivers, RVers, motorsports gurus and tractor collectors line up. The massive, modern pole building with towering overhead doors is just waiting to welcome your collection. What's more, the separate two-stall garage is like a matching little sibling, same outfit and all. From there, head inside the house and appreciate a wide-open living room, a full master bedroom/bathroom setup and overall clean and sharp-looking interior. A newer composite deck overlooks the secluded backyard, but there's even a wheelchair access and patio entrance on the other side. Quality, versatility, space and functionality are all words that define this property and its amenities. It has the ultimate appeal.