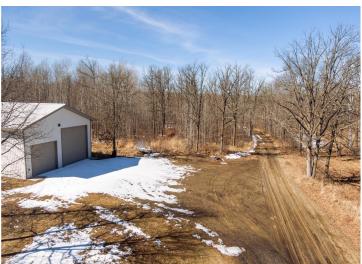

## **Description:**

Flip the turn signal and prepare to leave US-71 behind. This property may have a highway address, but that's about the only thing they have in common. Immediately enter a different world, leading under the tree canopy to a thoughtfully arranged homestead that's fit for so many lifestyles. Truck drivers, RVers, motorsports gurus and tractor collectors line up. The massive, modern pole building with towering overhead doors is just waiting to welcome your collection. What's more, the separate two-stall garage is like a matching little sibling, same outfit and all. From there, head inside the house and appreciate a wide-open living room, a full master bedroom/bathroom setup and overall clean and sharp-looking interior. A newer composite deck overlooks the secluded backyard, but there's even a wheelchair access and patio entrance on the other side. Quality, versatility, space and functionality are all words that define this property and its amenities. It has the ultimate appeal.

## **Additional Details:**

Year Built 2007 Lot Acres 20

Lot Dimensions 655c1320c657c1319

2 Garage Stalls School District 306 Taxes \$1,960 Taxes with Assessments \$1,960 Tax Year 2025