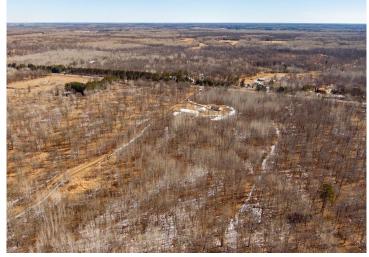

## **Description:**

Flip the turn signal and prepare to leave US-71 behind. This property may have a highway address, but that's about the only thing they have in common. Immediately enter a different world, leading under the tree canopy to a thoughtfully arranged homestead that's fit for so many lifestyles. Truck drivers, RVers, motorsports gurus and tractor collectors line up. The massive, modern pole building with towering overhead doors is just waiting to welcome your collection. What's more, the separate two-stall garage is like a matching little sibling, same outfit and all. From there, head inside the house and appreciate a wide-open living room, a full master bedroom/bathroom setup and overall clean and sharp-looking interior. A newer composite deck overlooks the secluded backyard, but there's even a wheelchair access and patio entrance on the other side. Quality, versatility, space and functionality are all words that define this property and its amenities. It has the ultimate appeal.

## **Additional Details:**

Year Built 2007 Lot Acres 20

Lot Dimensions 655c1320c657c1319

2 Garage Stalls School District 306 Taxes \$1,960 Taxes with Assessments \$1,960 Tax Year 2025