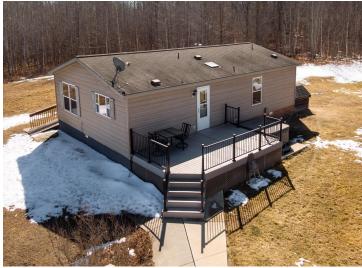

## **Description:**

Flip the turn signal and prepare to leave US-71 behind. This property may have a highway address, but that's about the only thing they have in common. Immediately enter a different world, leading under the tree canopy to a thoughtfully arranged homestead that's fit for so many lifestyles. Truck drivers, RVers, motorsports gurus and tractor collectors line up. The massive, modern pole building with towering overhead doors is just waiting to welcome your collection. What's more, the separate two-stall garage is like a matching little sibling, same outfit and all. From there, head inside the house and appreciate a wide-open living room, a full master bedroom/bathroom setup and overall clean and sharp-looking interior. A newer composite deck overlooks the secluded backyard, but there's even a wheelchair access and patio entrance on the other side. Quality, versatility, space and functionality are all words that define this property and its amenities. It has the ultimate appeal.