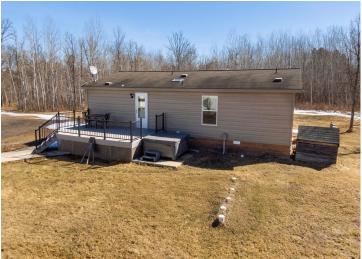

## **Description:**

Flip the turn signal and prepare to leave US-71 behind. This property may have a highway address, but that's about the only thing they have in common. Immediately enter a different world, leading under the tree canopy to a thoughtfully arranged homestead that's fit for so many lifestyles. Truck drivers, RVers, motorsports gurus and tractor collectors line up. The massive, modern pole building with towering overhead doors is just waiting to welcome your collection. What's more, the separate two-stall garage is like a matching little sibling, same outfit and all. From there, head inside the house and appreciate a wide-open living room, a full master bedroom/bathroom setup and overall clean and sharp-looking interior. A newer composite deck overlooks the secluded backyard, but there's even a wheelchair access and patio entrance on the other side. Quality, versatility, space and functionality are all words that define this property and its amenities. It has the ultimate appeal.