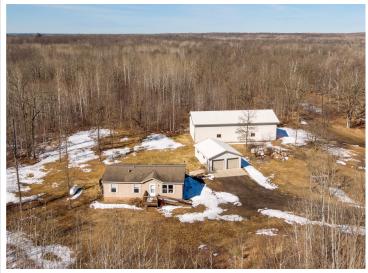

## **Description:**

Flip the turn signal and prepare to leave US-71 behind. This property may have a highway address, but that's about the only thing they have in common. Immediately enter a different world, leading under the tree canopy to a thoughtfully arranged homestead that's fit for so many lifestyles. Truck drivers, RVers, motorsports gurus and tractor collectors line up. The massive, modern pole building with towering overhead doors is just waiting to welcome your collection. What's more, the separate two-stall garage is like a matching little sibling, same outfit and all. From there, head inside the house and appreciate a wide-open living room, a full master bedroom/bathroom setup and overall clean and sharp-looking interior. A newer composite deck overlooks the secluded backyard, but there's even a wheelchair access and patio entrance on the other side. Quality, versatility, space and functionality are all words that define this property and its amenities. It has the ultimate appeal.

## **Additional Details:**

Year Built 2007 Lot Acres 20

Lot Dimensions 655c1320c657c1319

2 Garage Stalls School District 306 Taxes \$1,960 Taxes with Assessments \$1,960 Tax Year 2025