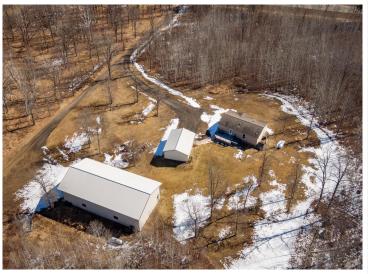

## **Description:**

Flip the turn signal and prepare to leave US-71 behind. This property may have a highway address, but that's about the only thing they have in common. Immediately enter a different world, leading under the tree canopy to a thoughtfully arranged homestead that's fit for so many lifestyles. Truck drivers, RVers, motorsports gurus and tractor collectors line up. The massive, modern pole building with towering overhead doors is just waiting to welcome your collection. What's more, the separate two-stall garage is like a matching little sibling, same outfit and all. From there, head inside the house and appreciate a wide-open living room, a full master bedroom/bathroom setup and overall clean and sharp-looking interior. A newer composite deck overlooks the secluded backyard, but there's even a wheelchair access and patio entrance on the other side. Quality, versatility, space and functionality are all words that define this property and its amenities. It has the ultimate appeal.

## **Additional Details:**

Year Built 2007 Lot Acres 20

Lot Dimensions 655c1320c657c1319

2 Garage Stalls School District 306 Taxes \$1,960 Taxes with Assessments \$1,960 Tax Year 2025