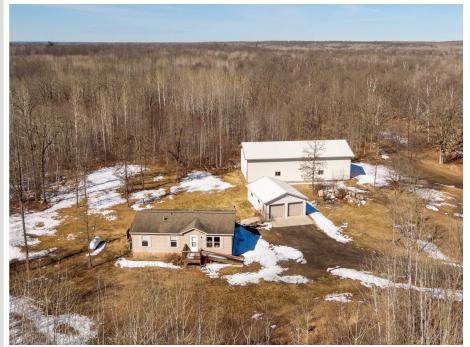

## **Description:**

Flip the turn signal and prepare to leave US-71 behind. This property may have a highway address, but that's about the only thing they have in common. Immediately enter a different world, leading under the tree canopy to a thoughtfully arranged homestead that's fit for so many lifestyles. Truck drivers, RVers, motorsports gurus and tractor collectors line up. The massive, modern pole building with towering overhead doors is just waiting to welcome your collection. What's more, the separate two-stall garage is like a matching little sibling, same outfit and all. From there, head inside the house and appreciate a wide-open living room, a full master bedroom/bathroom setup and overall clean and sharp-looking interior. A newer composite deck overlooks the secluded backyard, but there's even a wheelchair access and patio entrance on the other side. Quality, versatility, space and functionality are all words that define this property and its amenities. It has the ultimate appeal.

## **Additional Details:**

Year Built 2007 Lot Acres 20

Lot Dimensions 655c1320c657c1319

2 Garage Stalls School District 306 Taxes \$1,960 Taxes with Assessments \$1,960 Tax Year 2025